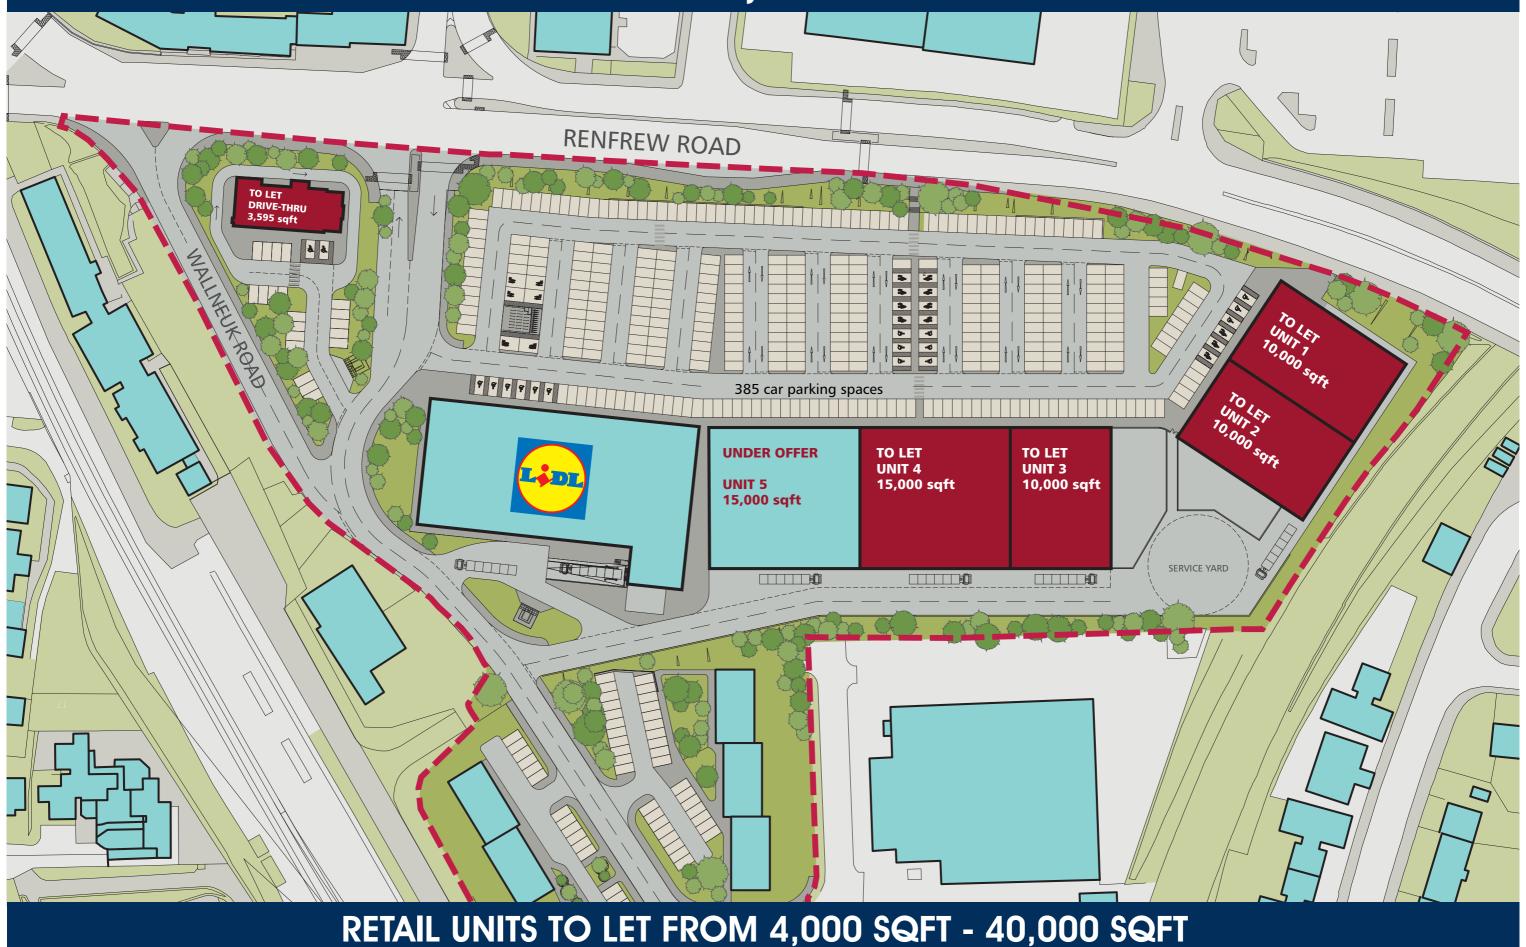

RETAIL UNITS TO LET FROM 4,000 SQFT - 40,000 SQFT

RETAIL UNITS TO LET FROM 4,000 SQFT - 40,000 SQFT