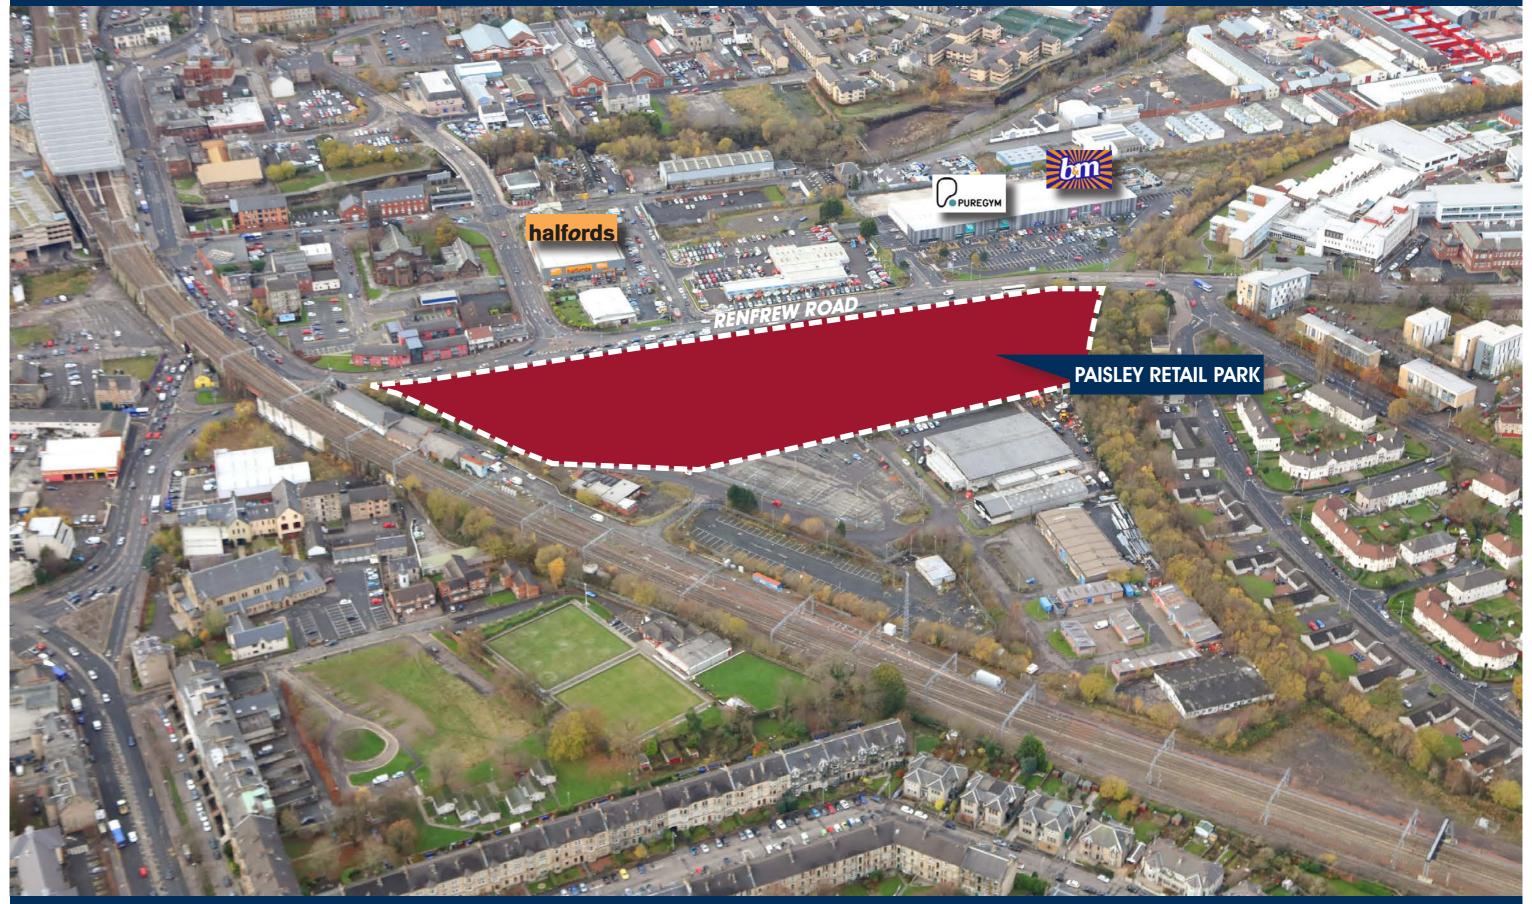

#### PROPOSED PAISLEY RETAIL PARK

RENFREW ROAD | PAISLEY | SAT NAV REF: PA3 4BA