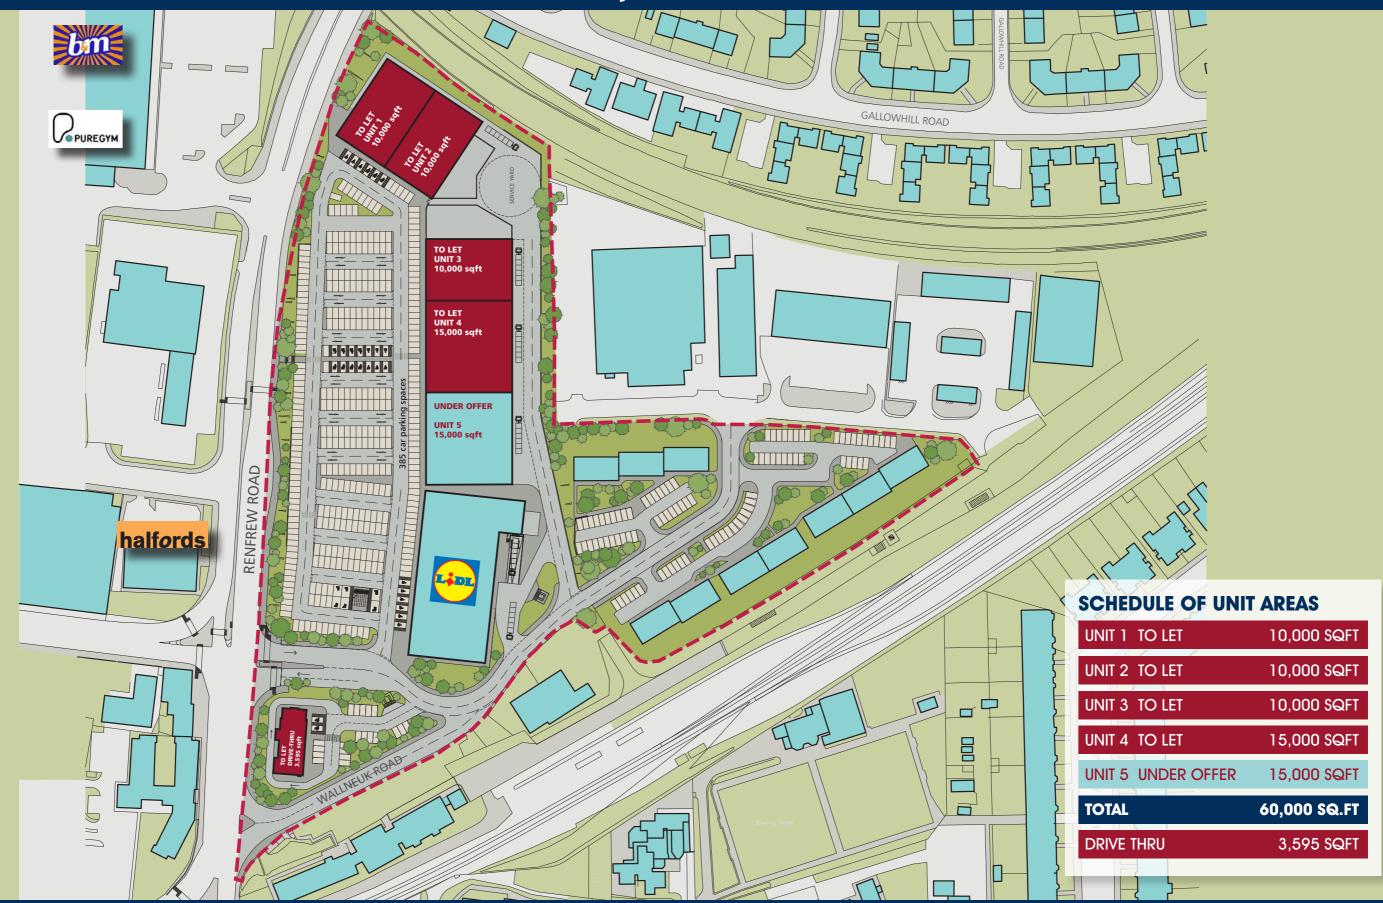

RETAIL UNITS TO LET FROM 4,000 SQFT - 40,000 SQFT

RETAIL UNITS TO LET FROM 4,000 SQFT - 40,000 SQFT