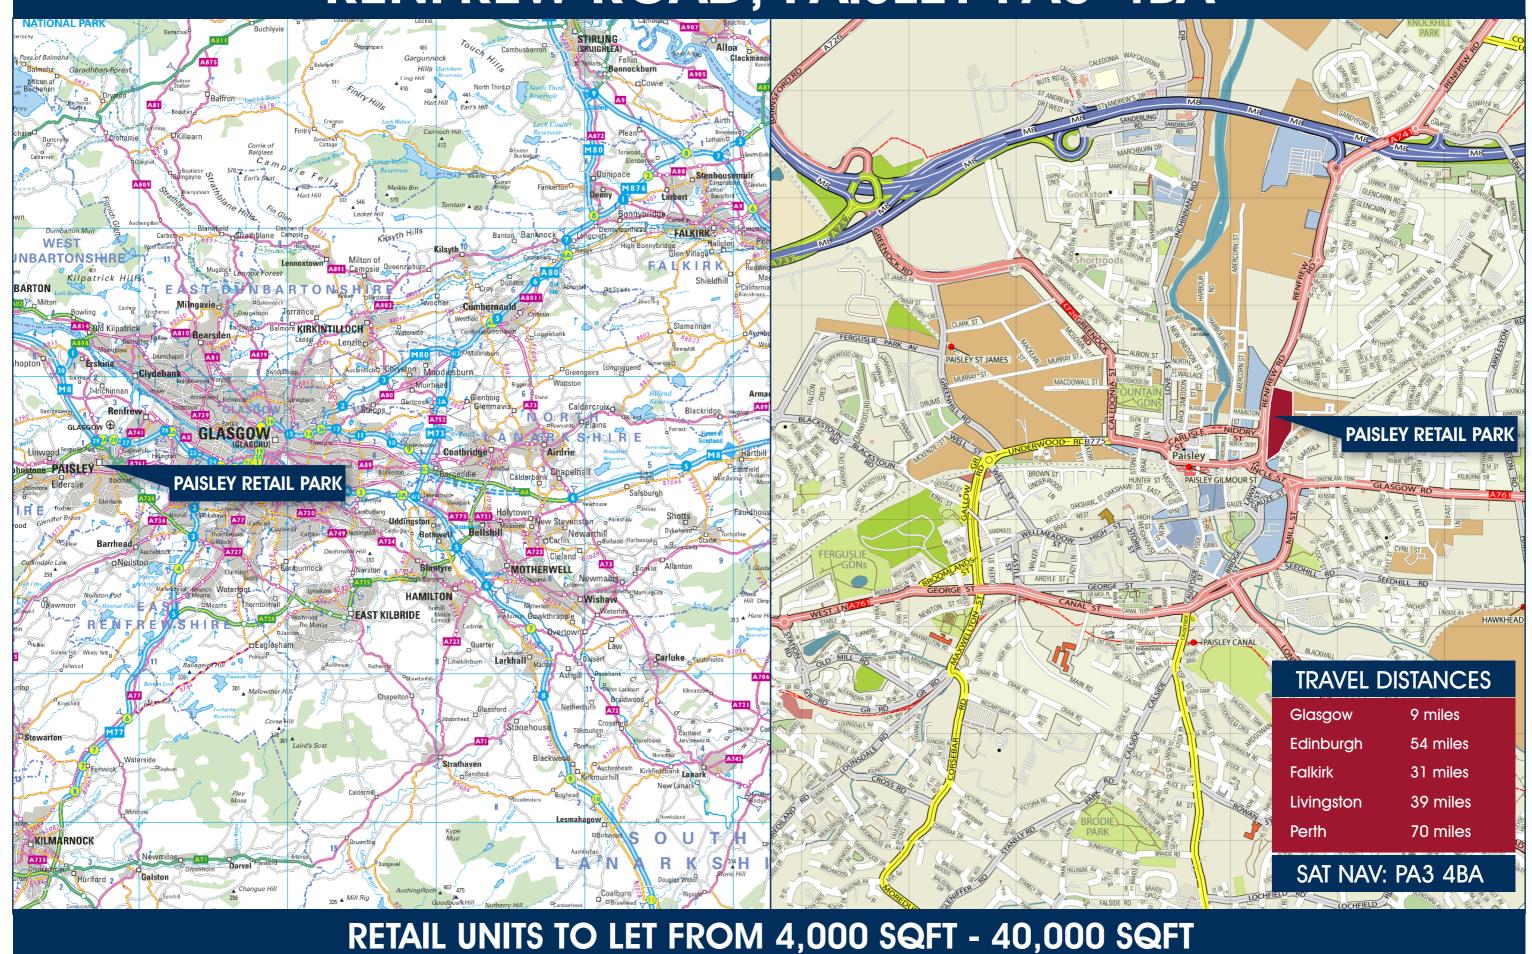

#### PROPOSED PAISLEY RETAIL PARK

RENFREW ROAD | PAISLEY | SAT NAV REF: PA3 4BA