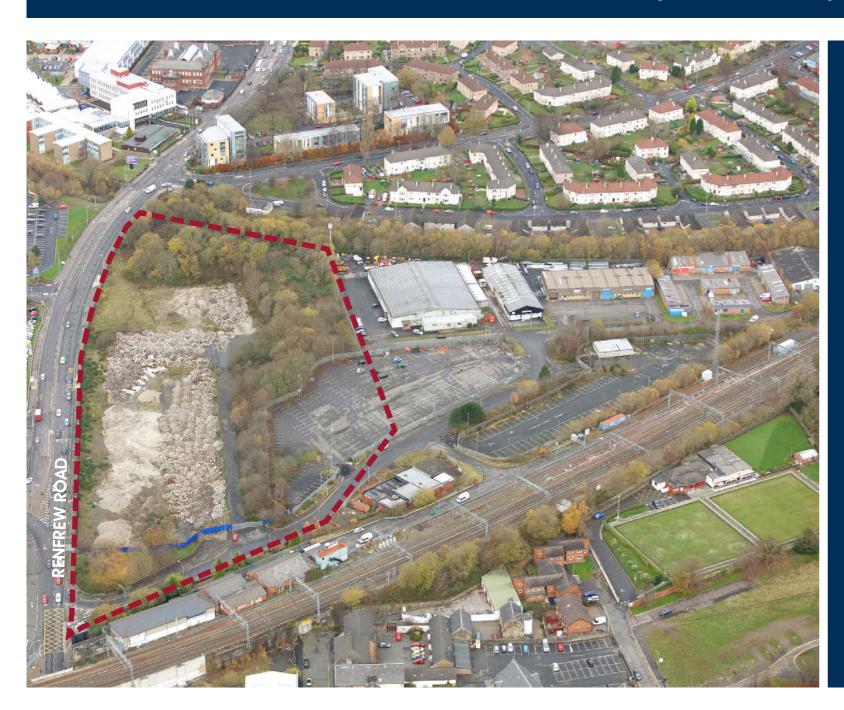

#### PROPOSED PAISLEY RETAIL PARK

RENFREW ROAD | PAISLEY | SAT NAV REF: PA3 4BA