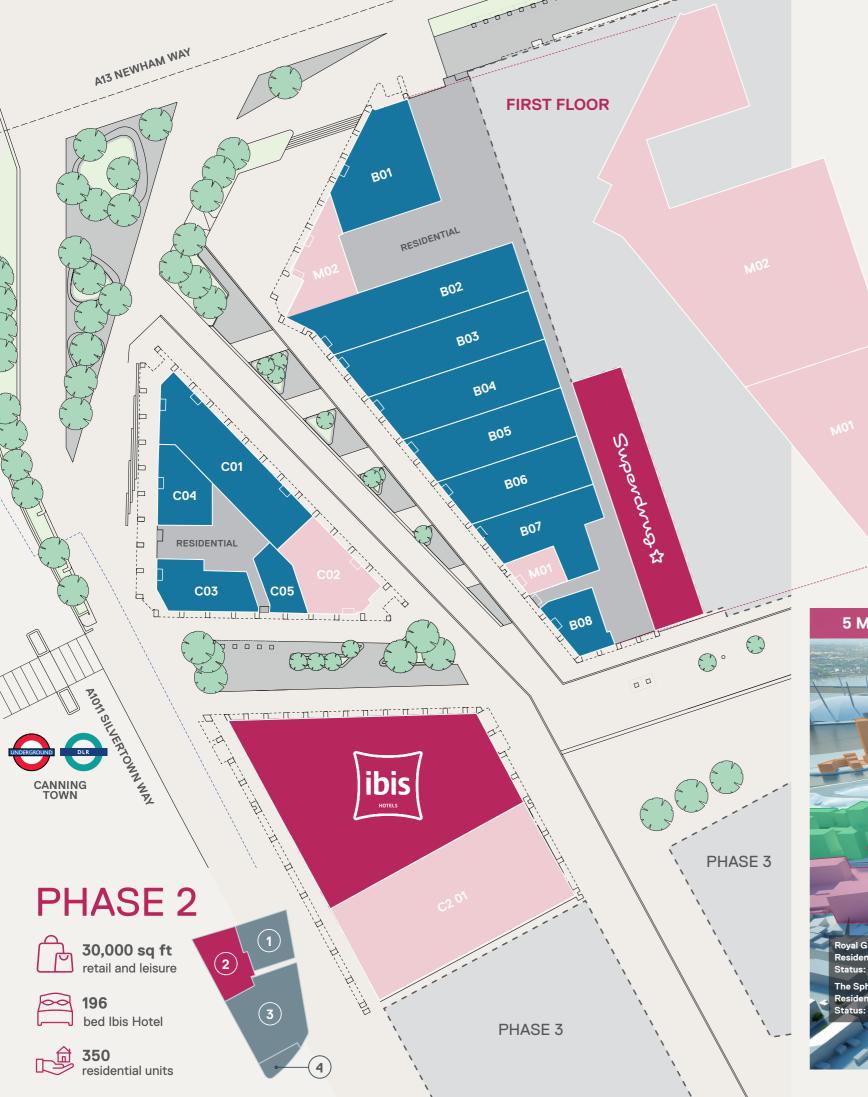

# 1 Q I

| Unit             | Sq Ft  | Sq M  |
|------------------|--------|-------|
| B01              | 2,196  | 204.0 |
| B02              | 2,297  | 213.5 |
| B03              | 2,314  | 215.1 |
| B04              | 2,098  | 195.0 |
| B05              | 1,816  | 168.8 |
| B06              | 1,541  | 143.2 |
| B07              | 1,548  | 143.9 |
| B08              | 619    | 57.5  |
| C01              | 2,230  | 207.2 |
| C02              | 1,331  | 124.0 |
| C03              | 1,018  | 94.6  |
| C04              | 636    | 59.1  |
| C05              | 438    | 40.7  |
| C2 01            | 5,666  | 526.6 |
| M01 Ground Floor | 351    | 32.6  |
| M01 First Floor  | 3,278  | 304.6 |
| M02 Ground Floor | 988    | 91.8  |
| M02 First Floor  | 13,945 | 1,296 |
|                  |        |       |