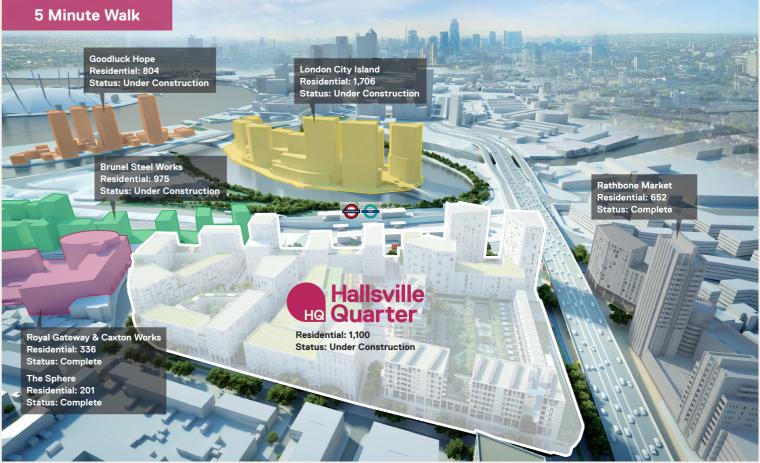

# ZONES 2/3

via the Jubilee Line and the DLR with over 10 million station users per annum. This is comparable to Fulham Broadway, Stockwell and Finchley Road. From 2018 Canning Town will be minutes from Crossrail via Custom House Station.

# TRAVEL

**Canary Wharf** 4 mins London City Airport 7 mins **Bond Street** 19 mins

The wider regeneration of the area will see **22,000 new homes** by 2020. On completion Hallsville Quarter will provide over 1,000 new homes and over 250,000 sq ft of retail and leisure space.