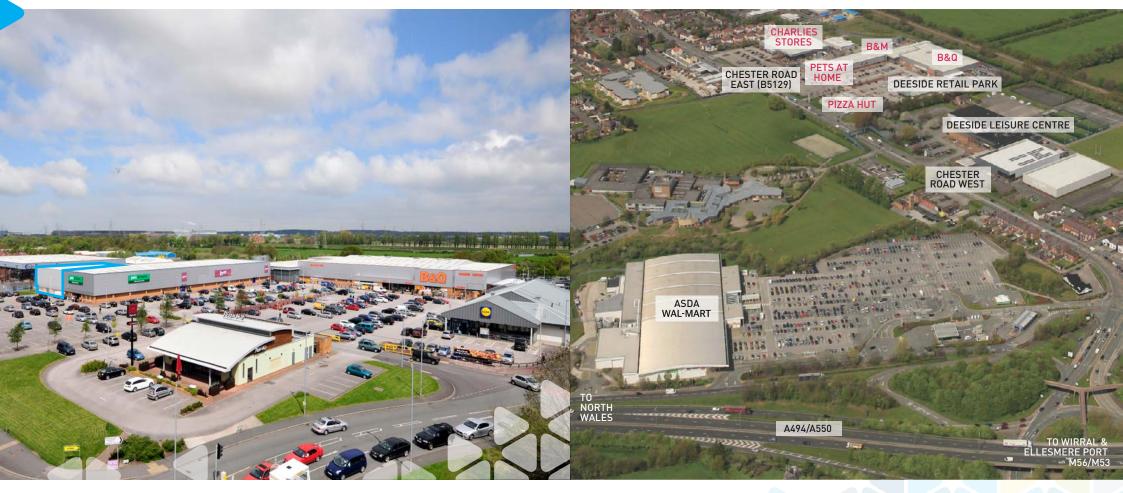

B&Q are trading from 50,000 sq ft unit with other occupiers including Lidl, B&M, Pets at Home and Pizza Hut. Other major retailers in the area include Charlies, Asda and McDonalds.

#### AERIAL