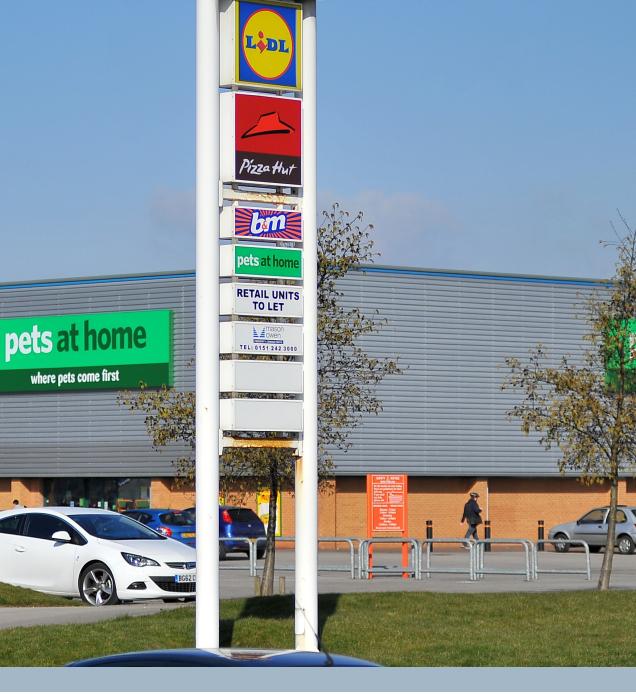

# **DEESIDE RETAIL PARK**

Chester Road East, Deeside, Queensferry CH5 1SA

where pets come first

B&Q are trading from 50,000 sq ft unit with other occupiers including Lidl, B&M, Pets at Home and Pizza Hut. Other major retailers in the area include Charlies, Asda and McDonalds.

# **PROPOSAL**

There are proposals to create new entrance features for the park and open up the frontage at low level. The landlords have proposals to replicate this treatment with the rest of the Park together with new totem signage on the Chester Road frontage