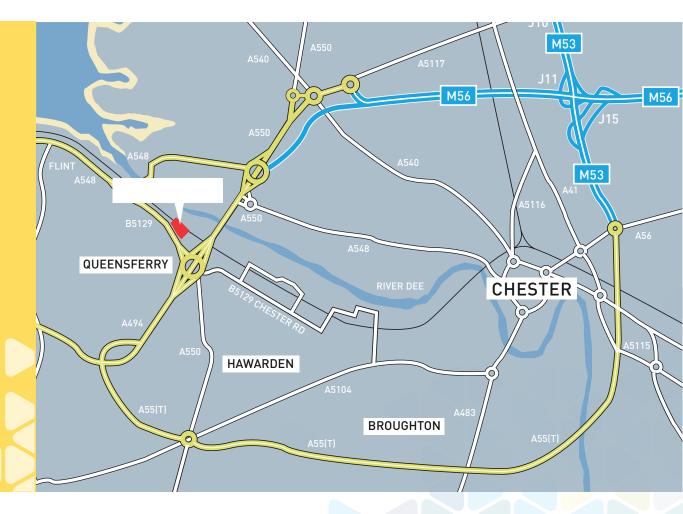

# **LOCATION**

Queensferry is located 7 miles to the west of Chester with a district population of approximately 110,000 within a 15 minute drive. The scheme is located fronting the B5129 Chester Road West and is within 1 mile of the A494 Aston Trunk Road which links Queensferry to the A55 (the North Wales Expressway) and the M53 and M56 Motorways.