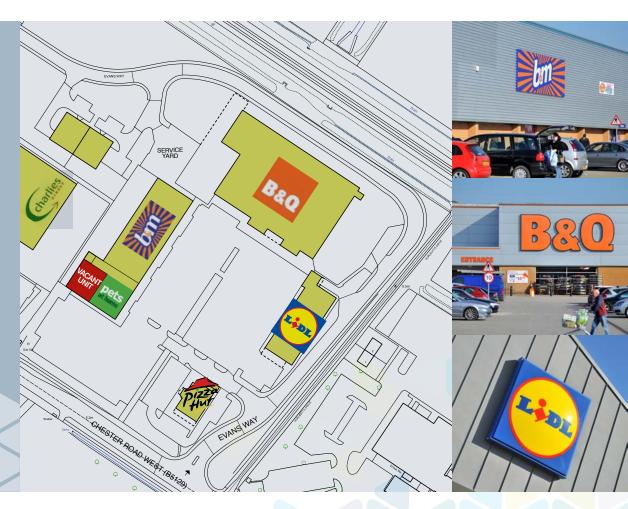

tely 110,000 within a 15 minute drive. The scheme is located fronting the B5129 Chester Road West and is within 1 mile of the A494 Aston Trunk Road which links Queensferry to the A55 (the North Wales Expressway) and the M53 and M56 Motorways.

B&Q are trading from 50,000 sq ft unit with other occupiers including Lidl, B&M, Pets at Home and Pizza Hut. Other major retailers in the area include Charlies, Asda and McDonalds.





#### AERIAL





#### ACCOMMODATION

## **DEMOGRAPHICS & CATCHMENT**

Queensferry is located within Flintshire which is the most densely populated local authority in North Wales with a population of 151,791 (2010). Deeside Retail Park has a catchment population of 89,437 people within a 10 minute drive time and rising to 248,983 people within a 15 minute drive time.





# **PROPOSAL**

There are proposals to create new entrance features for the park and open up the frontage at low level. The landlords have proposals to replicate this treatment with the rest of the Park together with new totem signage on the Chester Road frontage

# Last Remaining Unit 4,327 sq ft (402 sq m)





### FURTHER INFO

### TENURE

The unit is to be made available by way of new full repairing and insuring lease.

**RENT** £12.50 per sa f

RATES

The units have not yet been assessed.

# **LEGAL COSTS**

Each party will be responsible for their own legal costs subject

to contract, incurred in a transaction.

Misrepresentation Act 1967. Unfair Contract Terms Act 1977 The Property Misdescriptions Act 1991. These particulars are issued without any responsibility on the part of t