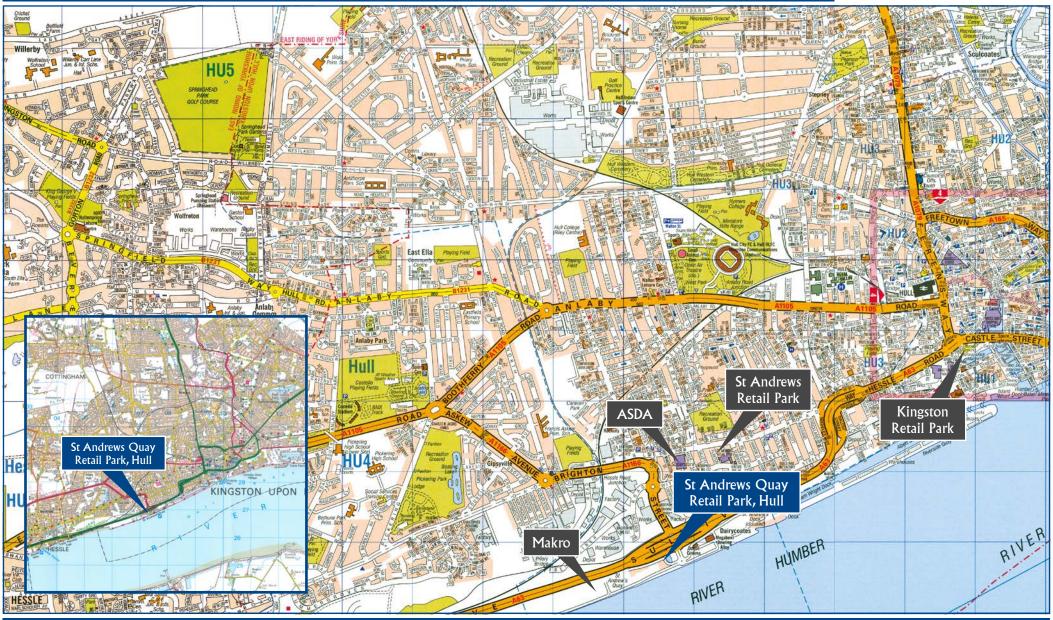

**Location:** Located two miles south west of the city centre on

Clive Sullivan Way (A63).

Scheme Size: 354,000 sq ft of retail warehouse space.

**Planning:** A1 - Bulky consent.

**Availability:** To discuss the various asset management opportunities