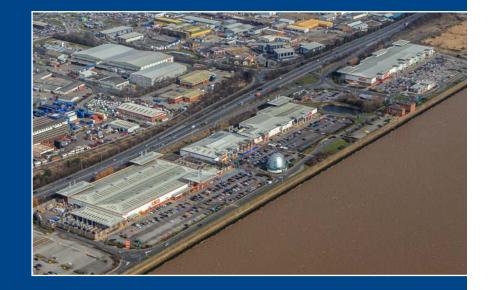

**Location:** Located two miles south west of the city centre on

Clive Sullivan Way (A63).

Scheme Size: 354,000 sq ft of retail warehouse space.

**Planning:** A1 - Bulky consent.

**Availability:** To discuss the various asset management opportunities