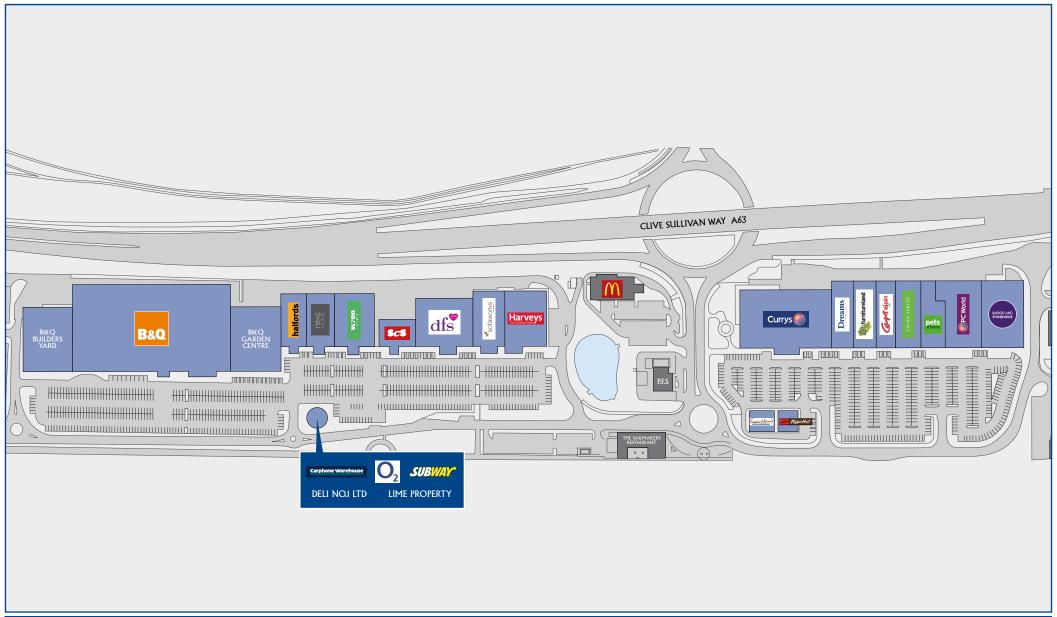

**Location:** Located two miles south west of the city centre on

Clive Sullivan Way (A63).

Scheme Size: 354,000 sq ft of retail warehouse space.

**Planning:** A1 - Bulky consent.

**Availability:** To discuss the various asset management opportunities