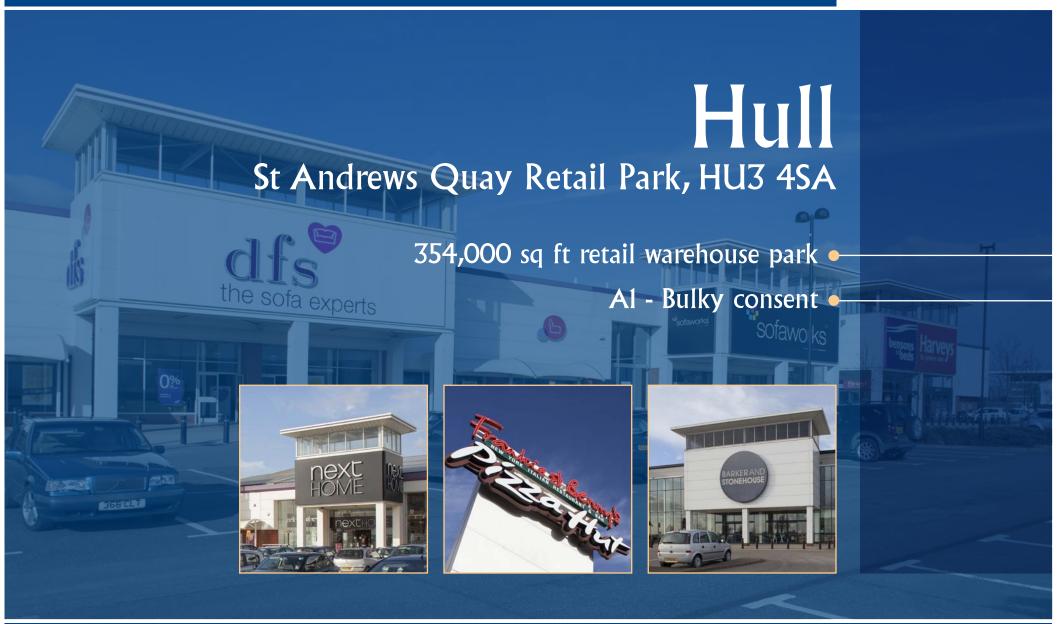

**Location:** Located two miles south west of the city centre on

Clive Sullivan Way (A63).

Scheme Size: 354,000 sq ft of retail warehouse space.

**Planning:** A1 - Bulky consent.

**Availability:** To discuss the various asset management opportunities