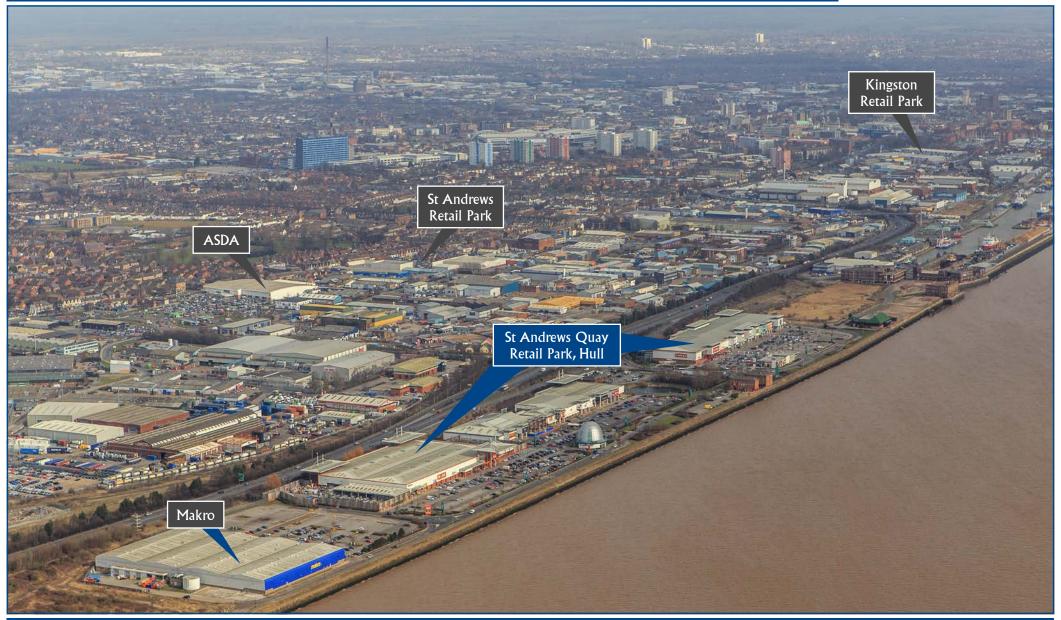

**Location:** Located two miles south west of the city centre on

Clive Sullivan Way (A63).

Scheme Size: 354,000 sq ft of retail warehouse space.

**Planning:** A1 - Bulky consent.

**Availability:** To discuss the various asset management opportunities