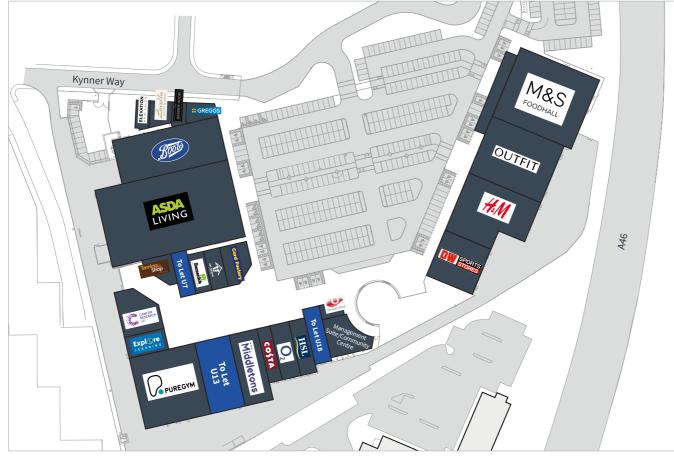

## Warwickshire Shopping Park

Coventry, CV3 2XA

ors

CLASS USAGE **Open A1, A2, A3, A4 & A5** 

| Tenancy Details |                                         | 2 of 2       |
|-----------------|-----------------------------------------|--------------|
| 20              | Management Suite/<br>Community Facility | 3,083 sq ft  |
| 21              | DW Sports                               | 5,000 sq ft  |
| 22              | H&M                                     | 8,789 sq ft  |
| 23              | Outfit                                  | 9,999 sq ft  |
| 24              | M&S Foodhall                            | 13,000 sq ft |