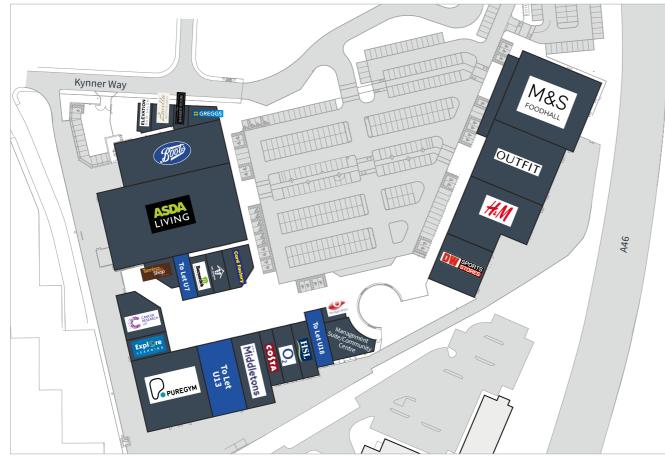

## Warwickshire Shopping Park

Coventry, CV3 2XA

's III

CLASS USAGE **Open A1, A2, A3, A4 & A5** 

| Tenancy Details |                        | 1 of 2       |
|-----------------|------------------------|--------------|
| 1A              | Elevation Hairdressers | 807 sq ft    |
| 1B              | Lavella                | 1,065 sq ft  |
| 1C              | The Barber Room        | 688 sq ft    |
| 1D              | Greggs                 | 1,044 sq ft  |
| 2               | Boots                  | 9,999 sq ft  |
| 3               | Asda Living            | 22,443 sq ft |
| 4               | Card Factory           | 1,948 sq ft  |
| 5               | Ab Shack               | 1,389 sq ft  |
| 6               | Barnardo's             | 1,367 sq ft  |
| 7               | To Let                 | 1,399 sq ft  |
| 8               | Tanning Shop           | 1,292 sq ft  |
| 9&10            | Cancer Research        | 3,423 sq ft  |
| 11              | Explore Learning       | 1,873 sq ft  |
| 12              | Pure Gym               | 10,172 sq ft |
| 13              | To Let                 | 5,382 sq ft  |
| 14              | Middletons             | 4,263 sq ft  |
| 15              | Costa Coffee           | 1,560 sq ft  |
| 16              | 02                     | 2,290 sq ft  |
| 17              | HSL Chairs             | 1,938 sq ft  |
| 18              | To Let                 | 1,970 sq ft  |
| 19              | Eye Clinic             | 667 sq ft    |
|                 |                        |              |