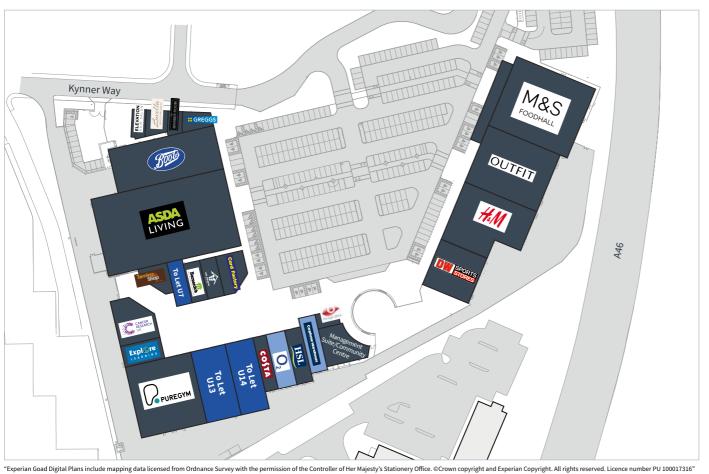

## **Warwickshire Shopping Park**

Coventry, CV3 2XA

**CLASS USAGE** 

Open A1, A2, A3, A4 & A5

**Tenancy Details** 

Lavella

Greggs

**Boots** 

Asda Living

**Card Factory** 

Ab Shack

To Let

Barnardo's

**Tanning Shop** 

Cancer Research

**Explore Learning** 

Pure Gym

To Let

To Let

Costa Coffee

**HSL Chairs** 

Eye Clinic

**O2 - Potentially Available** 

**Carphone Warehouse -**

**Potentially Available** 

**Elevation Hairdressers** 

The Barber Room

1A

1B

1C

1D

2

3

4

5

6

7

8

9&10

11

12

13

14

15

16

17

18

19

1 of 2

807 sq ft

1,065 sq ft

1,044 sq ft

9,999 sq ft

22,443 sq ft

1,948 sq ft

1,389 sq ft

1,367 sq ft

1,399 sq ft

1,292 sq ft

3,423 sq ft

1,873 sq ft

10,172 sq ft

5,382 sq ft

4,263 sq ft

1,560 sq ft

2,290 sq ft

1,938 sq ft

1,970 sq ft

667 sq ft

688 sq ft

## **Warwickshire Shopping Park**

Coventry, CV3 2XA

**CLASS USAGE** 

Open A1, A2, A3, A4 & A5

| Tenancy Details |                                         | 2 of 2       |
|-----------------|-----------------------------------------|--------------|
| 20              | Management Suite/<br>Community Facility | 3,083 sq ft  |
| 21              | DW Sports                               | 5,000 sq ft  |
| 22              | H&M                                     | 8,789 sq ft  |
| 23              | Outfit                                  | 9,999 sq ft  |
| 24              | M&S Foodhall                            | 13,000 sq ft |