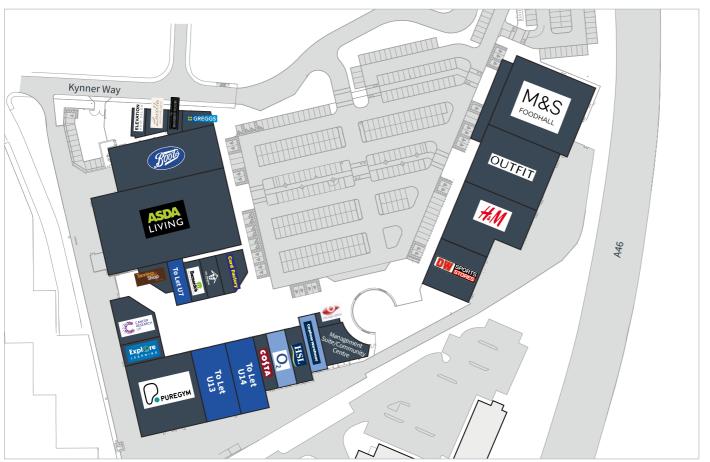

## **Warwickshire Shopping Park**

Coventry, CV3 2XA

**CLASS USAGE** 

Open A1, A2, A3, A4 & A5

**Tenancy Details** 

Lavella

Greggs

**Boots** 

Asda Living

**Card Factory** 

Ab Shack

To Let

Barnardo's

**Tanning Shop** 

Cancer Research

**Explore Learning** 

Pure Gym

To Let

To Let

Costa Coffee

**HSL Chairs** 

Eye Clinic

**O2 - Potentially Available** 

**Carphone Warehouse -**

**Potentially Available** 

**Elevation Hairdressers** 

The Barber Room

1A

1B

1C

1D

2

3

4

5

6

7

8

9&10

11

12

13

14

15

16

17

18

19

1 of 2

807 sq ft

1,065 sq ft

1,044 sq ft

9,999 sq ft

22,443 sq ft

1,948 sq ft

1,389 sq ft

1,367 sq ft

1,399 sq ft

1,292 sq ft

3,423 sq ft

1,873 sq ft

10,172 sq ft

5,382 sq ft

4,263 sq ft

1,560 sq ft

2,290 sq ft

1,938 sq ft

1,970 sq ft

667 sq ft

688 sq ft

## **Warwickshire Shopping Park**

Coventry, CV3 2XA

**CLASS USAGE** 

Open A1, A2, A3, A4 & A5

| Tenancy Details |                                         | 2 of 2       |
|-----------------|-----------------------------------------|--------------|
| 20              | Management Suite/<br>Community Facility | 3,083 sq ft  |
| 21              | DW Sports                               | 5,000 sq ft  |
| 22              | H&M                                     | 8,789 sq ft  |
| 23              | Outfit                                  | 9,999 sq ft  |
| 24              | M&S Foodhall                            | 13,000 sq ft |