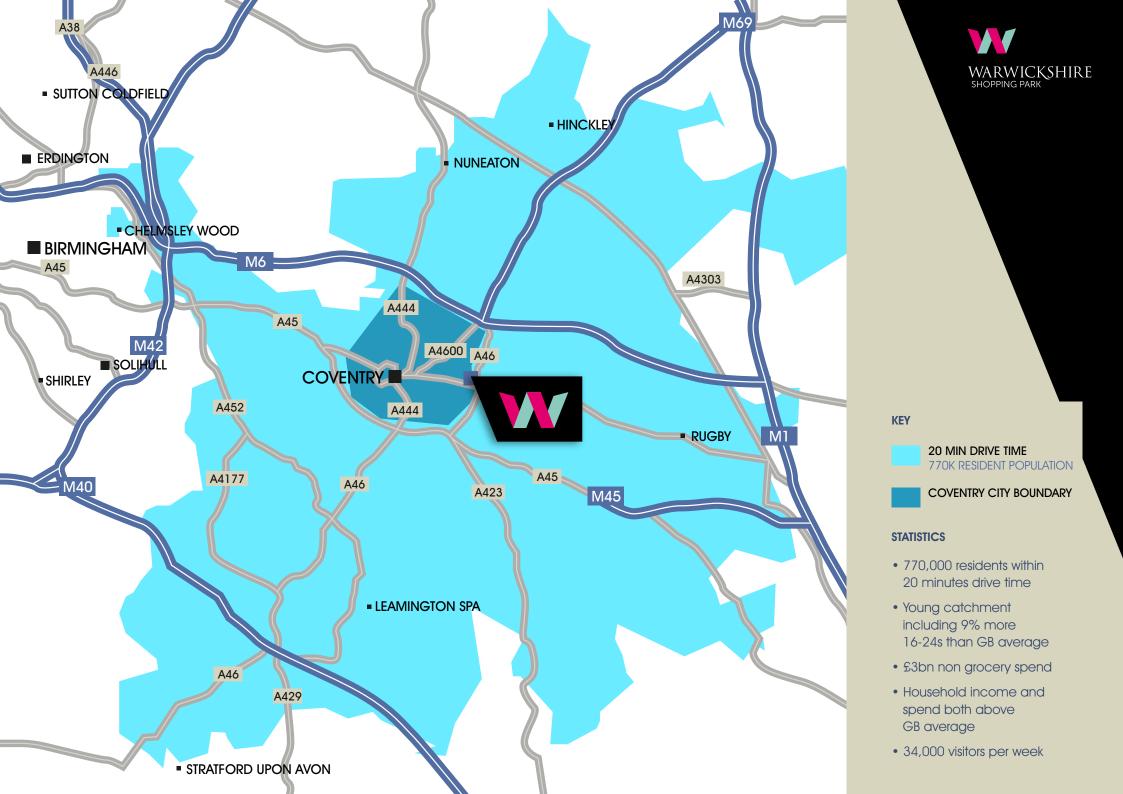

## SHOPS

| UNIT | SIZE        | RETAILER               |
|------|-------------|------------------------|
| 1A   | 807 sq ft   | Elevation Hairdressers |
| 1B   | 1,065 sq ft | Lavella                |
| 1C   | 688 sq ft   | Barber Rooms           |
| 1D   | 1,044 sq ft | Greggs                 |

## **RETAIL WAREHOUSE**

| UNIT | SIZE         | RETAILER      |
|------|--------------|---------------|
| 2    | 9,999 sq ft  | Boots         |
|      | 22,443 sq ft | Asda Living   |
| 21   | 5,000 sq ft  | DW Sports     |
| 22   | 8,789 sq ft  | H&M           |
| 23   | 9,999 sq ft  | Outfit        |
| 24   | 13,000 sq ff | M&S Food Hall |

### PIAZZA

| UNIT | SIZE         | RETAILER                              |
|------|--------------|---------------------------------------|
| 4    |