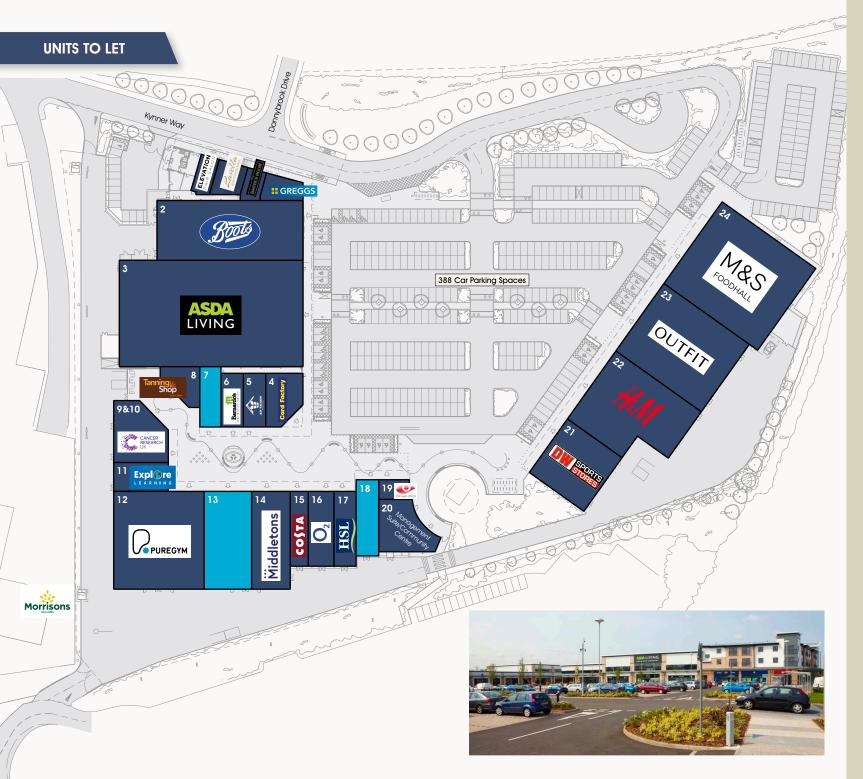

## SHOPS

| UNIT | SIZE        | RETAILER               |
|------|-------------|------------------------|
| 1A   | 807 sq ft   | Elevation Hairdressers |
| 1B   | 1,065 sq ft | Lavella                |
| 1C   | 688 sq ft   | Barber Rooms           |
| 1D   | 1,044 sq ft | Greggs                 |

## **RETAIL WAREHOUSE**

| UNIT | SIZE         | RETAILER      |
|------|--------------|---------------|
| 2    | 9,999 sq ft  | Boots         |
|      | 22,443 sq ft | Asda Living   |
| 21   | 5,000 sq ft  | DW Sports     |
| 22   | 8,789 sq ft  | H&M           |
| 23   | 9,999 sq ft  | Outfit        |
| 24   | 13,000 sq ff | M&S Food Hall |

### PIAZZA

| UNIT | SIZE         | RETAILER                              |
|------|--------------|---------------------------------------|
| 4    | 1,948 sq ff  | Card Factory                          |
| 5    | 1,389 sq ft  | Ab Shack                              |
| 6    | 1,367 sq ft  | Barnardo's                            |
| 7    | 1,399 sq ft  | To Let                                |
| 8    | 1,292 sq ft  | Tanning Shop                          |
| 9&10 | 3,423 sq ft  | Cancer Research                       |
| 11   | 1,873 sq ft  | Explore Learning                      |
| 12   | 10,172 sq ft | Pure Gym                              |
| 13   | 5,382 sq ft  | To Let                                |
| 14   | 4,263 sq ft  | Middletons                            |
| 15   | 1,560 sq ff  | Costa Coffee                          |
| 16   | 2,290 sq ft  | O2                                    |
| 17   | 1,938 sq ff  | HSL Chairs                            |
| 18   | 1,970 sq ft  | To Let                                |
| 19   | 667 sq ft    | Eye Clinic                            |
| 20   | 3,083 sq ft  | Management Suite/<br>Community Centre |