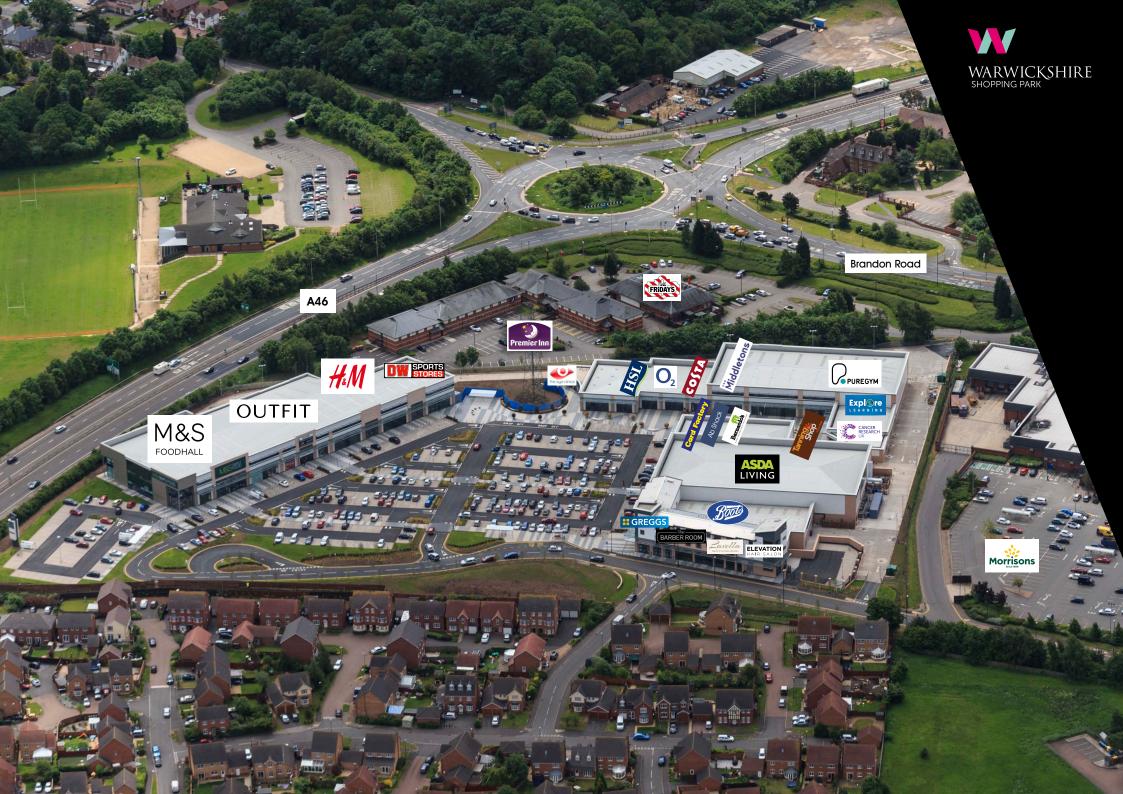

## SHOPS

| UNIT | SIZE        | RETAILER               |
|------|-------------|------------------------|
| 1A   | 807 sq ft   | Elevation Hairdressers |
| 1B   | 1,065 sq ft | Lavella                |
| 1C   | 688 sq ft   | Barber Rooms           |
| 1D   | 1,044 sq ft | Greggs                 |

## **RETAIL WAREHOUSE**

| UNIT | SIZE         | RETAILER      |
|------|--------------|---------------|
| 2    | 9,999 sq ft  | Boots         |
|      | 22,443 sq ft | Asda Living   |
| 21   | 5,000 sq ft  | DW Sports     |
| 22   | 8,789 sq ft  | H&M           |
| 23   | 9,999 sq ft  | Outfit        |
| 24   | 13,000 sq ff | M&S Food Hall |

### PIAZZA

| UNIT | SIZE         | RETAILER                              |
|------|--------------|---------------------------------------|
| 4    | 1,948 sq ff  | Card Factory                          |
| 5    | 1,389 sq ft  | Ab Shack                              |
| 6    | 1,367 sq ft  | Barnardo's                            |
| 7    | 1,399 sq ft  | To Let                                |
| 8    | 1,292 sq ft  | Tanning Shop                          |
| 9&10 | 3,423 sq ft  | Cancer Research                       |
| 11   | 1,873 sq ft  | Explore Learning                      |
| 12   | 10,172 sq ft | Pure Gym                              |
| 13   | 5,382 sq ft  | To Let                                |
| 14   | 4,263 sq ft  | Middletons                            |
| 15   | 1,560 sq ff  | Costa Coffee                          |
| 16   | 2,290 sq ft  | O2                                    |
| 17   | 1,938 sq ff  | HSL Chairs                            |
| 18   | 1,970 sq ft  | To Let                                |
| 19   | 667 sq ft    | Eye Clinic                            |
| 20   | 3,083 sq ft  | Management Suite/<br>Community Centre |