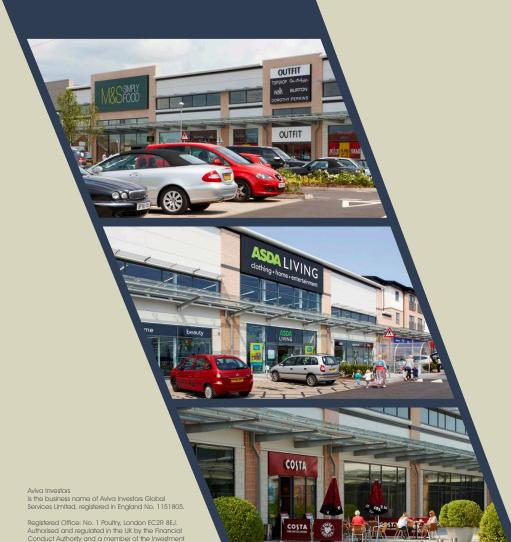

## **RETAIL WAREHOUSE**

| UNIT | SIZE         | RETAILER      |
|------|--------------|---------------|
| 2    | 9,999 sq ft  | Boots         |
|      | 22,443 sq ft | Asda Living   |
| 21   | 5,000 sq ft  | DW Sports     |
| 22   | 8,789 sq ft  | H&M           |
| 23   | 9,999 sq ft  | Outfit        |
| 24   | 13,000 sq ff | M&S Food Hall |

### PIAZZA

| UNIT | SIZE         | RETAILER                              |
|------|--------------|---------------------------------------|
| 4    | 1,948 sq ff  | Card Factory                          |
| 5    | 1,389 sq ft  | Ab Shack                              |
| 6    | 1,367 sq ft  | Barnardo's                            |
| 7    | 1,399 sq ft  | To Let                                |
| 8    | 1,292 sq ft  | Tanning Shop                          |
| 9&10 | 3,423 sq ft  | Cancer Research                       |
| 11   | 1,873 sq ft  | Explore Learning                      |
| 12   | 10,172 sq ft | Pure Gym                              |
| 13   | 5,382 sq ft  | To Let                                |
| 14   | 4,263 sq ft  | Middletons                            |
| 15   | 1,560 sq ff  | Costa Coffee                          |
| 16   | 2,290 sq ft  | O2                                    |
| 17   | 1,938 sq ff  | HSL Chairs                            |
| 18   | 1,970 sq ft  | To Let                                |
| 19   | 667 sq ft    | Eye Clinic                            |
| 20   | 3,083 sq ft  | Management Suite/<br>Community Centre |