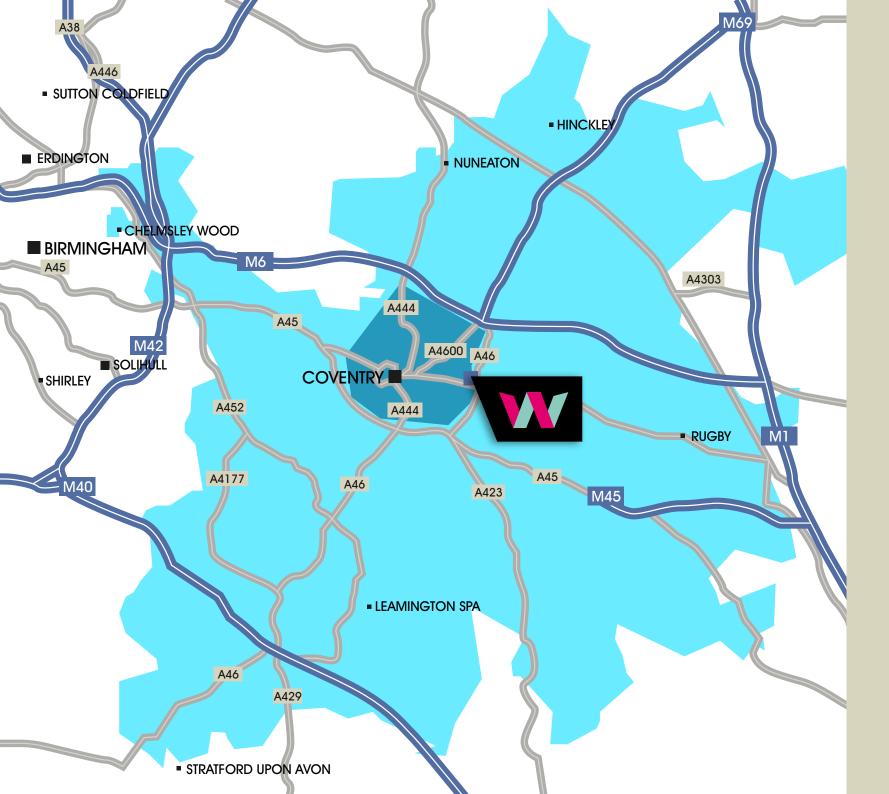

## **STATISTICS**

- 770,000 residents within 20 minutes drive time
- Young catchment including 9% more 16-24s than GB average
- £3bn non grocery spend
- Household income and spend both above GB average
- 34,000 visitors per week