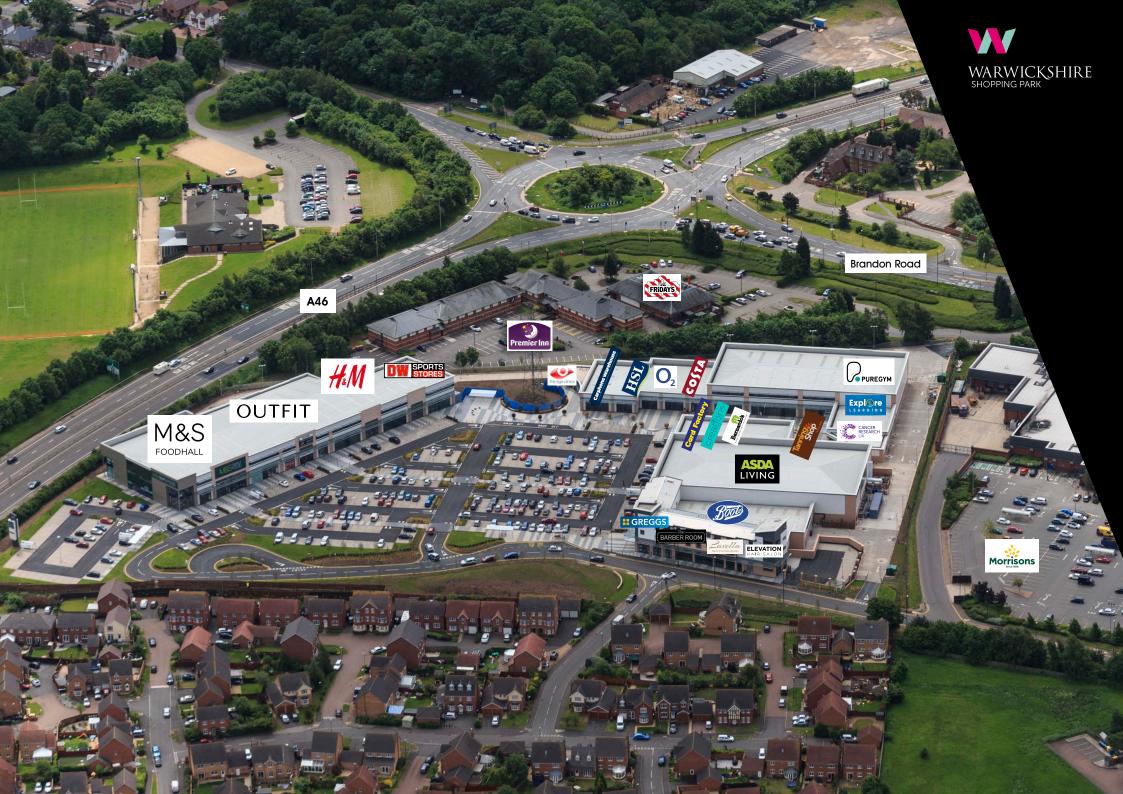

## WARWICKSHIRE SHOPPING PARK

SHOPS

| UNIT | SIZE        | RETAILER               |
|------|-------------|------------------------|
| 1A   | 807 sq ft   | Elevation Hairdressers |
| 1B   | 1,065 sq ft | Lavella                |
| 1C   | 688 sq ft   | Barber Rooms           |
| 1D   | 1,044 sq ft | Greggs                 |
|      |             |                        |

**RETAIL WAREHOUSE** 

| UNIT | SIZE         | RETAILER      |
|------|--------------|---------------|
| 2    | 9,999 sq ft  | Boots         |
|      | 22,443 sq ft | Asda Living   |
| 21   | 5,000 sq ft  | DW Sports     |
| 22   | 8,789 sq ft  | H&M           |
| 23   | 9,999 sq ft  | Outfit        |
| 24   | 13,000 sq ft | M&S Food Hall |

PIAZZA

| UNIT | SIZE         | RETAILER                              |
|------|--------------|---------------------------------------|
| 4    | 1,948 sq ft  | Card Factory                          |
|      | 1,389 sq ft  | Creations                             |
| 6    | 1,367 sq ft  | Barnardo's                            |
|      | 1,399 sq ft  | To Let                                |
| 8    | 1,292 sq ft  | Tanning Shop                          |
| 9&10 | 3,423 sq ft  | Cancer Research                       |
| 11   | 1,873 sq ft  | Explore Learning                      |
| 12   | 10,172 sq ft | Pure Gym                              |
| 13   | 5,382 sq ft  | To Let                                |
| 14   | 4,263 sq ft  | To Let                                |
| 15   | 1,560 sq ft  | Costa Coffee                          |
| 16   | 2,290 sq ft  | O2                                    |
| 17   | 1,938 sq ft  | HSL Chairs                            |
| 18   | 1,970 sq ft  | Carphone Warehouse                    |
| 19   | 667 sq ft    | Eye Clinic                            |
| 20   | 3,083 sq ft  | Management Suite/<br>Community Centre |