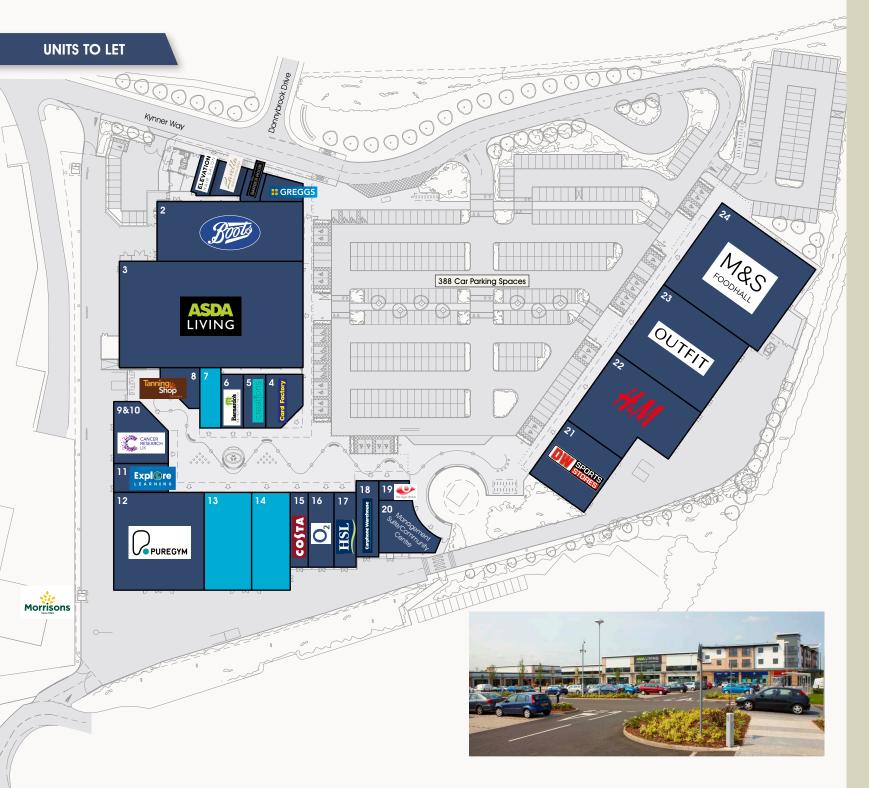

## WARWICKSHIRE SHOPPING PARK

SHOPS

| UNIT | SIZE        | RETAILER               |
|------|-------------|------------------------|
| 1A   | 807 sq ft   | Elevation Hairdressers |
| 1B   | 1,065 sq ft | Lavella                |
| 1C   | 688 sq ft   | Barber Rooms           |
| 1D   | 1,044 sq ft | Greggs                 |
|      |             |                        |

**RETAIL WAREHOUSE** 

| UNIT | SIZE         | RETAILER      |
|------|--------------|---------------|
| 2    | 9,999 sq ft  | Boots         |
|      | 22,443 sq ft | Asda Living   |
| 21   | 5,000 sq ft  | DW Sports     |
| 22   | 8,789 sq ft  | H&M           |
| 23   | 9,999 sq ft  | Outfit        |
| 24   | 13,000 sq ft | M&S Food Hall |

PIAZZA

| UNIT | SIZE         | RETAILER                              |
|------|--------------|---------------------------------------|
| 4    | 1,948 sq ft  | Card Factory                          |
|      | 1,389 sq ft  | Creations                             |
| 6    | 1,367 sq ft  | Barnardo's                            |
|      | 1,399 sq ft  | To Let                                |
| 8    | 1,292 sq ft  | Tanning Shop                          |
| 9&10 | 3,423 sq ft  | Cancer Research                       |
| 11   | 1,873 sq ft  | Explore Learning                      |
| 12   | 10,172 sq ft | Pure Gym                              |
| 13   | 5,382 sq ft  | To Let                                |
| 14   | 4,263 sq ft  | To Let                                |
| 15   | 1,560 sq ft  | Costa Coffee                          |
| 16   | 2,290 sq ft  | O2                                    |
| 17   | 1,938 sq ft  | HSL Chairs                            |
| 18   | 1,970 sq ft  | Carphone Warehouse                    |
| 19   | 667 sq ft    | Eye Clinic                            |
| 20   | 3,083 sq ft  | Management Suite/<br>Community Centre |