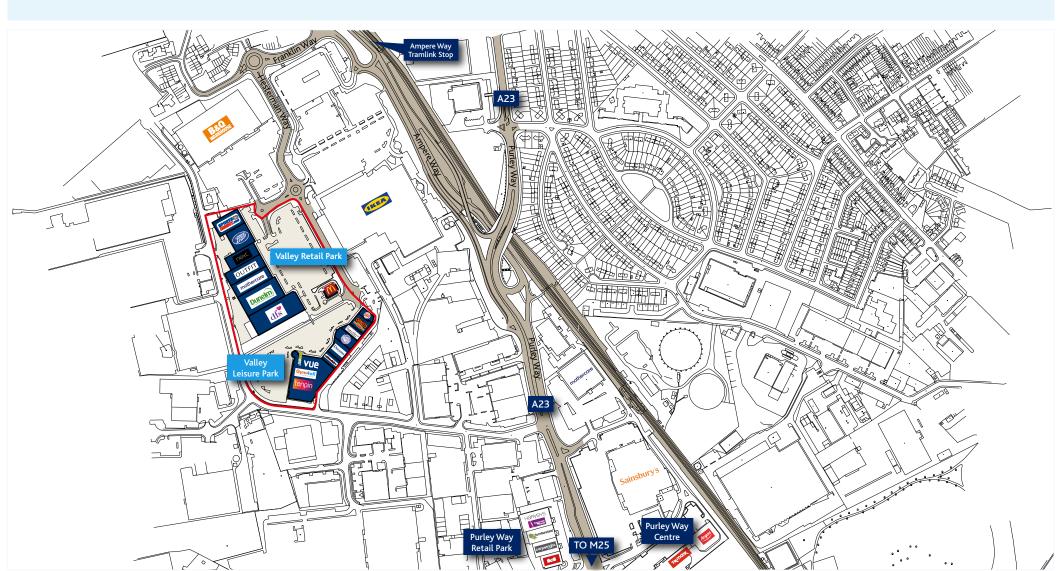

# Valley Retail and Leisure Park Croydon, CRO 4YJ









## **∧**berdeen

One of the premier retail warehouse destinations in the country providing approximately 1.35 million sq ft of retail and leisure space









#### Aberdeen









#### **∧**berdeen









#### **∧**berdeen











Critical mass: 130,179 sq ft

Planning consent: Open A1 Non Food Car parking: 1,120 spaces







| Retail            |              |              |                           |
|-------------------|--------------|--------------|---------------------------|
| dfs               | 31,919 sq ft | (2,965 sq m) | Unit A                    |
| Dunelm            | 26,397 sq ft | (2,452 sq m) | Unit B                    |
| mothercare        | 15,600 sq ft | (1,449 sq m) | Unit C                    |
| OUTFIT            | 15,517 sq ft | (1,441 sq m) | Unit D                    |
| next              | 12,378 sq ft | (1,149 sq m) | Unit E                    |
| South States      | 13,122 sq ft | (1,219 sq m) | Unit F                    |
| SPORTS DIRECT.com | 12,454 sq