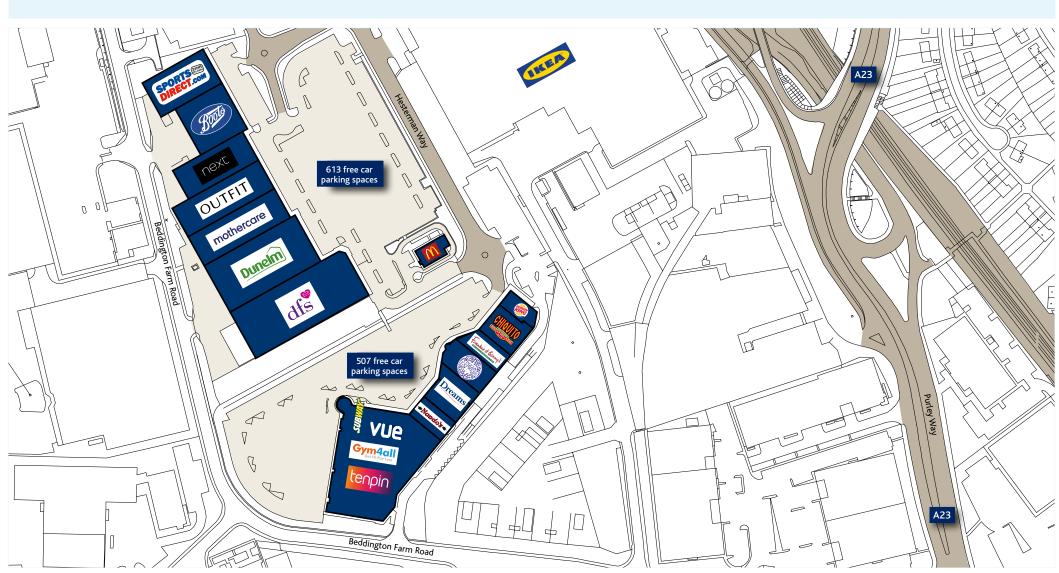

#### **∧**berdeen

Critical mass: 130,179 sq ft

Planning consent: Open A1 Non Food Car parking: 1,120 spaces

| Retail            |              |              |                           |
|-------------------|--------------|--------------|---------------------------|
| dfs               | 31,919 sq ft | (2,965 sq m) | Unit A                    |
| Dunelm            | 26,397 sq ft | (2,452 sq m) | Unit B                    |
| mothercare        | 15,600 sq ft | (1,449 sq m) | Unit C                    |
| OUTFIT            | 15,517 sq ft | (1,441 sq m) | Unit D                    |
| next              | 12,378 sq ft | (1,149 sq m) | Unit E                    |
| South States      | 13,122 sq ft | (1,219 sq m) | Unit F                    |
| SPORTS DIRECT.com | 12,454 sq ft | (1,157 sq m) | Unit G                    |
| M                 | 2,658 sq ft  | (247 sq m)   | Stand Alone<br>Restaurant |

| Leisure                                                                                                                                                                                                                                                                                                                                                                                                                                                                                                                                                                                                                                                                                                                                                                                                                                                                                                                                                                                                                                                                                                                                                                                                                                                                                                                                                                                                                                                                                                                                                                                                                                                                                                                                                                                                                                                                                                                                                                                                                                                                                                                        |              |              |               |
|--------------------------------------------------------------------------------------------------------------------------------------------------------------------------------------------------------------------------------------------------------------------------------------------------------------------------------------------------------------------------------------------------------------------------------------------------------------------------------------------------------------------------------------------------------------------------------------------------------------------------------------------------------------------------------------------------------------------------------------------------------------------------------------------------------------------------------------------------------------------------------------------------------------------------------------------------------------------------------------------------------------------------------------------------------------------------------------------------------------------------------------------------------------------------------------------------------------------------------------------------------------------------------------------------------------------------------------------------------------------------------------------------------------------------------------------------------------------------------------------------------------------------------------------------------------------------------------------------------------------------------------------------------------------------------------------------------------------------------------------------------------------------------------------------------------------------------------------------------------------------------------------------------------------------------------------------------------------------------------------------------------------------------------------------------------------------------------------------------------------------------|--------------|--------------|---------------|
| vue                                                                                                                                                                                                                                                                                                                                                                                                                                                                                                                                                                                                                                                                                                                                                                                                                                                                                                                                                                                                                                                                                                                                                                                                                                                                                                                                                                                                                                                                                                                                                                                                                                                                                                                                                                                                                                                                                                                                                                                                                                                                                                                            | 31,555 sq ft | (2,932 sq m) | Cinema        |
| RURGER                                                                                                                                                                                                                                                                                                                                                                                                                                                                                                                                                                                                                                                                                                                                                                                                                                                                                                                                                                                                                                                                                                                                                                                                                                                                                                                                                                                                                                                                                                                                                                                                                                                                                                                                                                                                                                                                                                                                                                                                                                                                                                                         | 2,943 sq ft  | (274 sq m)   | Unit 1        |
| Francie & Benny's                                                                                                                                                                                                                                                                                                                                                                                                                                                                                                                                                                                                                                                                                                                                                                                                                                                                                                                                                                                                                                                                                                                                                                                                                                                                                                                                                                                                                                                                                                                                                                                                                                                                                                                                                                                                                                                                                                                                                                                                                                                                                                              | 5,957 sq ft  | (554 sq m)   | Unit 2        |
| CHICALIDO (NECESTRADO DE PARAMENTO DE LA CONTRADA D | 4,048 sq ft  | (376 sq m)   | Unit 3        |
| Dreams                                                                                                                                                                                                                                                                                                                                                                                                                                                                                                                                                                                                                                                                                                                                                                                                                                                                                                                                                                                                                                                                                                                                                                                                                                                                                                                                                                                                                                                                                                                                                                                                                                                                                                                                                                                                                                                                                                                                                                                                                                                                                                                         | 12,902 sq ft | (1,199 sq m) | Units 4A & 4B |
| *Nando's *                                                                                                                                                                                                                                                                                                                                                                                                                                                                                                                                                                                                                                                                                                                                                                                                                                                                                                                                                                                                                                                                                                                                                                                                                                                                                                                                                                                                                                                                                                                                                                                                                                                                                                                                                                                                                                                                                                                                                                                                                                                                                                                     | 2,866 sq ft  | (266 sq m)   | Unit 4C       |
| tenpin                                                                                                                                                                                                                                                                                                                                                                                                                                                                                                                                                                                                                                                                                                                                                                                                                                                                                                                                                                                                                                                                                                                                                                                                                                                                                                                                                                                                                                                                                                                                                                                                                                                                                                                                                                                                                                                                                                                                                                                                                                                                                                                         | 32,397 sq ft | (3,010 sq m) | Unit 6        |
|                                                                                                                                                                                                                                                                                                                                                                                                                                                                                                                                                                                                                                                                                                                                                                                                                                                                                                                                                                                                                                                                                                                                                                                                                                                                                                                                                                                                                                                                                                                                                                                                                                                                                                                                                                                                                                                                                                                                                                                                                                                                                                                                | 1,616 sq ft  | (150 sq m)   | Unit 6A       |
|                                                                                                                                                                                                                                                                                                                                                                                                                                                                                                                                                                                                                                                                                                                                                                                                                                                                                                                                                                                                                                                                                                                                                                                                                                                                                                                                                                                                                                                                                                                                                                                                                                                                                                                                                                                                                                                                                                                                                                                                                                                                                                                                | 3,580 sq ft  | (333 sq m)   | Unit 6B       |
| Gym4all Get Fit Pay Less                                                                                                                                                                                                                                                                                                                                                                                                                                                                                                                                                                                                                                                                                                                                                                                                                                                                                                                                                                                                                                                                                                                                                                                                                                                                                                                                                                                                                                                                                                                                                                                                                                                                                                                                                                                                                                                                                                                                                                                                                                                                                                       | 16,840 sq ft | (1,565 sq m) | Unit 6D       |
|                                                                                                                                                                                                                                                                                                                                                                                                                                                                                                                                                                                                                                                                                                                                                                                                                                                                                                                                                                                                                                                                                                                                                                                                                                                                                                                                                                                                                                                                                                                                                                                                                                                                                                                                                                                                                                                                                                                                                                                                                                                                                                                                |              |              |               |