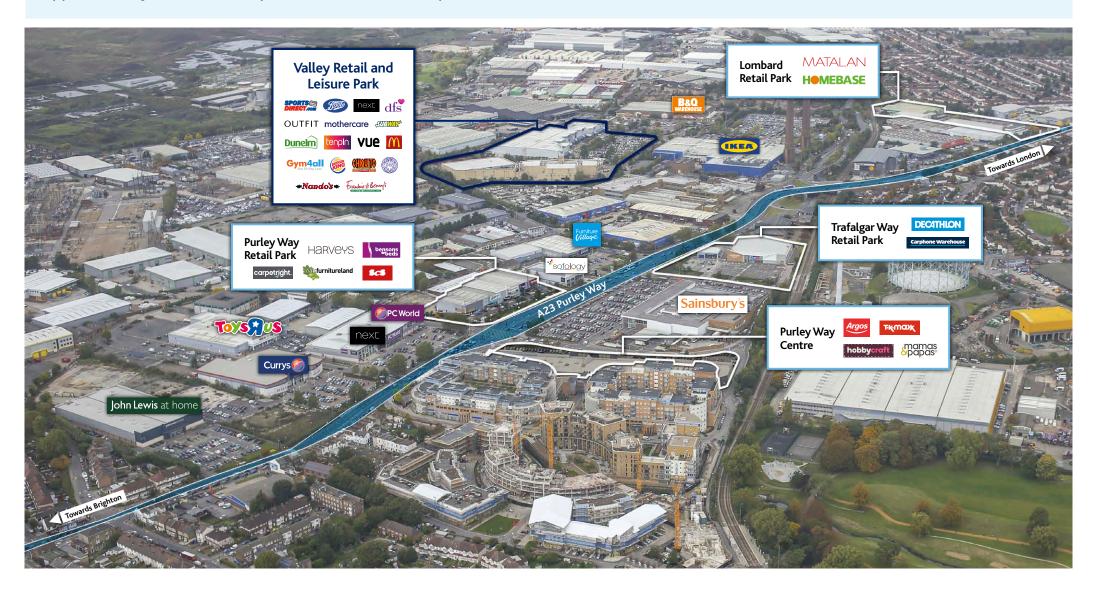

#### **∧**berdeen

Critical mass: 130,179 sq ft

Planning consent: Open A1 Non Food Car parking: 1,120 spaces

| Retail            |              |              |                           |
|-------------------|--------------|--------------|---------------------------|
| dfs               | 31,919 sq ft | (2,965 sq m) | Unit A                    |
| Dunelm            | 26,397 sq ft | (2,452 sq m) | Unit B                    |
| mothercare        | 15,600 sq ft | (1,449 sq m) | Unit C                    |
| OUTFIT            | 15,517 sq ft | (1,441 sq m) | Unit D                    |
| next              | 12,378 sq ft | (1,149 sq m) | Unit E                    |
| South States      | 13,122 sq ft | (1,219 sq m) | Unit F                    |
| SPORTS DIRECT.com | 12,454 sq ft | (1,157 sq m) | Unit G                    |
| M                 | 2,658 sq ft  | (247 sq m)   | Stand Alone<br>Restaurant |

| Leisure                                                                                                                                                                                                                                                                                                                                                                                                                                                                                                                                                                                                                                                                                                                                                                                                                                                                                                                                                                                                                                                                                                                                                                                                                                                                                                                                                                                                                                                                                                                                                                                                                                                                                                                                                                                                                                                                                                                                                                                                                                                                                                                        |              |              |               |
|--------------------------------------------------------------------------------------------------------------------------------------------------------------------------------------------------------------------------------------------------------------------------------------------------------------------------------------------------------------------------------------------------------------------------------------------------------------------------------------------------------------------------------------------------------------------------------------------------------------------------------------------------------------------------------------------------------------------------------------------------------------------------------------------------------------------------------------------------------------------------------------------------------------------------------------------------------------------------------------------------------------------------------------------------------------------------------------------------------------------------------------------------------------------------------------------------------------------------------------------------------------------------------------------------------------------------------------------------------------------------------------------------------------------------------------------------------------------------------------------------------------------------------------------------------------------------------------------------------------------------------------------------------------------------------------------------------------------------------------------------------------------------------------------------------------------------------------------------------------------------------------------------------------------------------------------------------------------------------------------------------------------------------------------------------------------------------------------------------------------------------|--------------|--------------|---------------|
| vue                                                                                                                                                                                                                                                                                                                                                                                                                                                                                                                                                                                                                                                                                                                                                                                                                                                                                                                                                                                                                                                                                                                                                                                                                                                                                                                                                                                                                                                                                                                                                                                                                                                                                                                                                                                                                                                                                                                                                                                                                                                                                                                            | 31,555 sq ft | (2,932 sq m) | Cinema        |
| RURGER                                                                                                                                                                                                                                                                                                                                                                                                                                                                                                                                                                                                                                                                                                                                                                                                                                                                                                                                                                                                                                                                                                                                                                                                                                                                                                                                                                                                                                                                                                                                                                                                                                                                                                                                                                                                                                                                                                                                                                                                                                                                                                                         | 2,943 sq ft  | (274 sq m)   | Unit 1        |
| Francie & Benny's                                                                                                                                                                                                                                                                                                                                                                                                                                                                                                                                                                                                                                                                                                                                                                                                                                                                                                                                                                                                                                                                                                                                                                                                                                                                                                                                                                                                                                                                                                                                                                                                                                                                                                                                                                                                                                                                                                                                                                                                                                                                                                              | 5,957 sq ft  | (554 sq m)   | Unit 2        |
| CHICALIDO (NECESTRADO DE PARAMENTO DE LA CONTRADA D | 4,048 sq ft  | (376 sq m)   | Unit 3        |
| Dreams                                                                                                                                                                                                                                                                                                                                                                                                                                                                                                                                                                                                                                                                                                                                                                                                                                                                                                                                                                                                                                                                                                                                                                                                                                                                                                                                                                                                                                                                                                                                                                                                                                                                                                                                                                                                                                                                                                                                                                                                                                                                                                                         | 12,902 sq ft | (1,199 sq m) | Units 4A & 4B |
| *Nando's *                                                                                                                                                                                                                                                                                                                                                                                                                                                                                                                                                                                                                                                                                                                                                                                                                                                                                                                                                                                                                                                                                                                                                                                                                                                                                                                                                                                                                                                                                                                                                                                                                                                                                                                                                                                                                                                                                                                                                                                                                                                                                                                     | 2,866 sq ft  | (266 sq m)   | Unit 4C       |
| tenpin                                                                                                                                                                                                                                                                                                                                                                                                                                                                                                                                                                                                                                                                                                                                                                                                                                                                                                                                                                                                                                                                                                                                                                                                                                                                                                                                                                                                                                                                                                                                                                                                                                                                                                                                                                                                                                                                                                                                                                                                                                                                                                                         | 32,397 sq ft | (3,010 sq m) | Unit 6        |
|                                                                                                                                                                                                                                                                                                                                                                                                                                                                                                                                                                                                                                                                                                                                                                                                                                                                                                                                                                                                                                                                                                                                                                                                                                                                                                                                                                                                                                                                                                                                                                                                                                                                                                                                                                                                                                                                                                                                                                                                                                                                                                                                | 1,616 sq ft  | (150 sq m)   | Unit 6A       |
|                                                                                                                                                                                                                                                                                                                                                                                                                                                                                                                                                                                                                                                                                                                                                                                                                                                                                                                                                                                                                                                                                                                                                                                                                                                                                                                                                                                                                                                                                                                                                                                                                                                                                                                                                                                                                                                                                                                                                                                                                                                                                                                                | 3,580 sq ft  | (333 sq m)   | Unit 6B       |
| Gym4all Get Fit Pay Less                                                                                                                                                                                                                                                                                                                                                                                                                                                                                                                                                                                                                                                                                                                                                                                                                                                                                                                                                                                                                                                                                                                                                                                                                                                                                                                                                                                                                                                                                                                                                                                                                                                                                                                                                                                                                                                                                                                                                                                                                                                                                                       | 16,840 sq ft | (1,565 sq m) | Unit 6D       |
|                                                                                                                                                                                                                                                                                                                                                                                                                                                                                                                                                                                                                                                                                                                                                                                                                                                                                                                                                                                                                                                                                                                                                                                                                                                                                                                                                                                                                                                                                                                                                                                                                                                                                                                                                                                                                                                                                                                                                                                                                                                                                                                                |              |              |               |