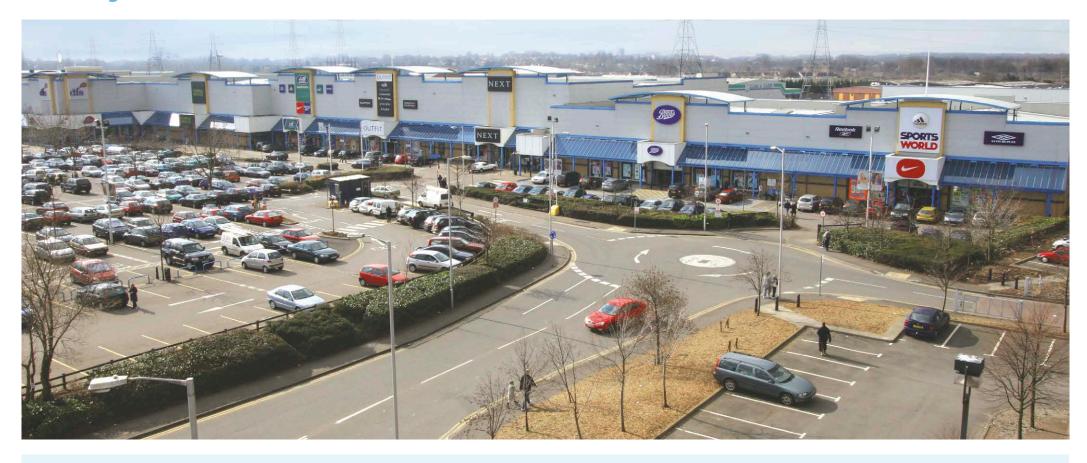

## **∧**berdeen

One of the premier retail warehouse destinations in the country providing approximately 1.35 million sq ft of retail and leisure space