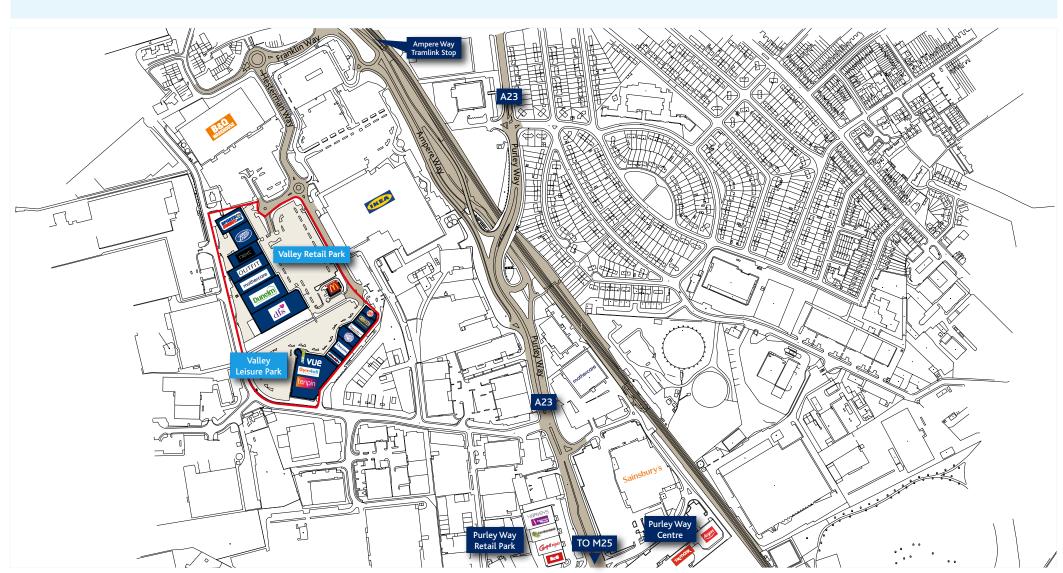

# Valley Retail and Leisure Park Croydon, CRO 4YJ









#### **∧**berdeen

One of the premier retail warehouse destinations in the country providing approximately 1.35 million sq ft of retail and leisure space









#### Aberdeen









#### **∧**berdeen









#### **∧**berdeen











Critical mass: 130,179 sq ft

Planning consent: Open A1 Non Food Car parking: 1,120 spaces







| Retail                 |              |              |                           |
|------------------------|--------------|--------------|---------------------------|
| $\mathrm{dfs}^{ullet}$ | 31,919 sq ft | (2,965 sq m) | Unit A                    |
| Dunelm                 | 26,397 sq ft | (2,452 sq m) | Unit B                    |
| mothercare             | 15,600 sq ft | (1,449 sq m) | Unit C                    |
| OUTFIT                 | 15,517 sq ft | (1,441 sq m) | Unit D                    |
| next                   | 12,378 sq ft | (1,149 sq m) | Unit E                    |
| Soots .                | 13,122 sq ft | (1,219 sq m) | Unit F