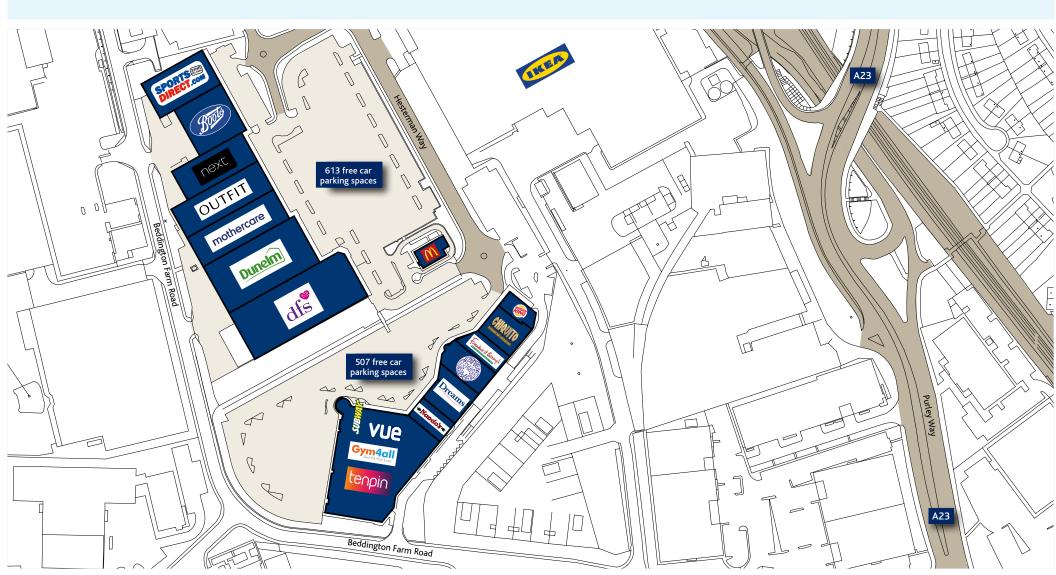

#### **∧**berdeen

Critical mass: 130,179 sq ft

Planning consent: Open A1 Non Food Car parking: 1,120 spaces

| Retail                 |              |              |                           |
|------------------------|--------------|--------------|---------------------------|
| $\mathrm{dfs}^{ullet}$ | 31,919 sq ft | (2,965 sq m) | Unit A                    |
| Dunelm                 | 26,397 sq ft | (2,452 sq m) | Unit B                    |
| mothercare             | 15,600 sq ft | (1,449 sq m) | Unit C                    |
| OUTFIT                 | 15,517 sq ft | (1,441 sq m) | Unit D                    |
| next                   | 12,378 sq ft | (1,149 sq m) | Unit E                    |
| Soots .                | 13,122 sq ft | (1,219 sq m) | Unit F                    |
| SPORTS DIRECT.com      | 12,454 sq ft | (1,157 sq m) | Unit G                    |
| M                      | 2,658 sq ft  | (247 sq m)   | Stand Alone<br>Restaurant |

| _eisure                  |              |              |               |
|--------------------------|--------------|--------------|---------------|
| vue                      | 31,555 sq ft | (2,932 sq m) | Cinema        |
| RING.                    | 2,943 sq ft  | (274 sq m)   | Unit 1        |
| Frankie & Benny's        | 5,957 sq ft  | (554 sq m)   | Unit 2        |
| ESTRELLO DE ESTRELLO     | 4,048 sq ft  | (376 sq m)   | Unit 3        |
| Dreams                   | 12,902 sq ft | (1,199 sq m) | Units 4A & 4B |
| <b>≫Nando's</b> ≪        | 2,866 sq ft  | (266 sq m)   | Unit 4C       |
| tenpin                   | 32,397 sq ft | (3,010 sq m) | Unit 6        |
| SUBWAY?                  | 1,616 sq ft  | (150 sq m)   | Unit 6A       |
| (C) KAS                  | 3,580 sq ft  | (333 sq m)   | Unit 6B       |
| Gym4all Get Fit Pay Less | 16,840 sq ft | (1,565 sq m) | Unit 6D       |
|                          |              |              |               |