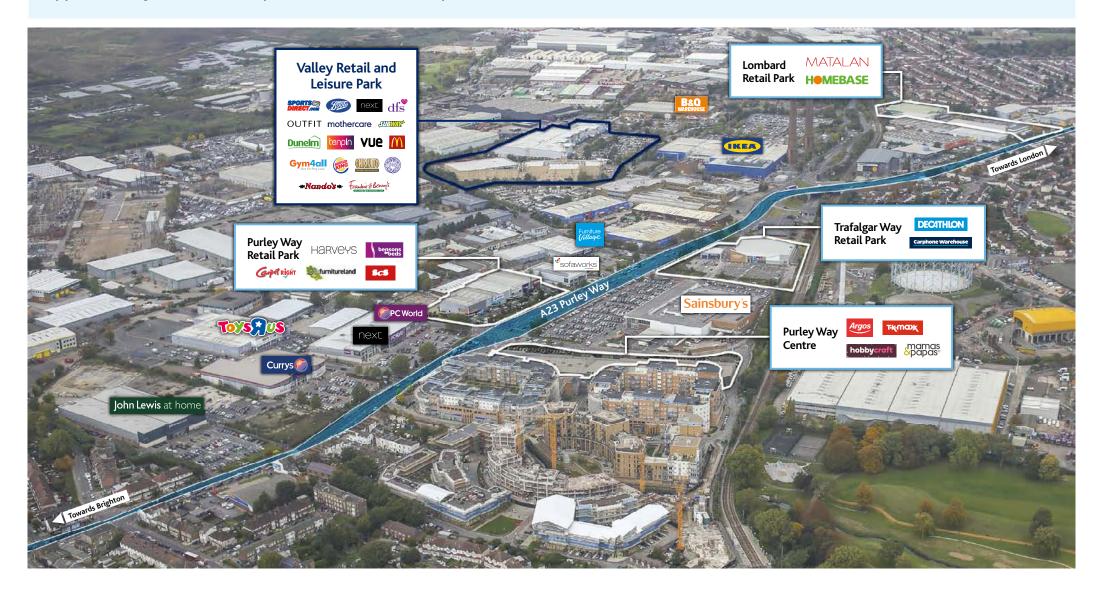

#### **∧**berdeen

Critical mass: 130,179 sq ft

Planning consent: Open A1 Non Food Car parking: 1,120 spaces

| Retail                 |              |              |                           |
|------------------------|--------------|--------------|---------------------------|
| $\mathrm{dfs}^{ullet}$ | 31,919 sq ft | (2,965 sq m) | Unit A                    |
| Dunelm                 | 26,397 sq ft | (2,452 sq m) | Unit B                    |
| mothercare             | 15,600 sq ft | (1,449 sq m) | Unit C                    |
| OUTFIT                 | 15,517 sq ft | (1,441 sq m) | Unit D                    |
| next                   | 12,378 sq ft | (1,149 sq m) | Unit E                    |
| Soots .                | 13,122 sq ft | (1,219 sq m) | Unit F                    |
| SPORTS DIRECT.com      | 12,454 sq ft | (1,157 sq m) | Unit G                    |
| M                      | 2,658 sq ft  | (247 sq m)   | Stand Alone<br>Restaurant |

| _eisure                  |              |              |               |
|--------------------------|--------------|--------------|---------------|
| vue                      | 31,555 sq ft | (2,932 sq m) | Cinema        |
| RING.                    | 2,943 sq ft  | (274 sq m)   | Unit 1        |
| Frankie & Benny's        | 5,957 sq ft  | (554 sq m)   | Unit 2        |
| ESTRELLO DE ESTRELLO     | 4,048 sq ft  | (376 sq m)   | Unit 3        |
| Dreams                   | 12,902 sq ft | (1,199 sq m) | Units 4A & 4B |
| <b>≫Nando's</b> ≪        | 2,866 sq ft  | (266 sq m)   | Unit 4C       |
| tenpin                   | 32,397 sq ft | (3,010 sq m) | Unit 6        |
| SUBWAY?                  | 1,616 sq ft  | (150 sq m)   | Unit 6A       |
| (C) KAS                  | 3,580 sq ft  | (333 sq m)   | Unit 6B       |
| Gym4all Get Fit Pay Less | 16,840 sq ft | (1,565 sq m) | Unit 6D       |
|                          |              |              |               |