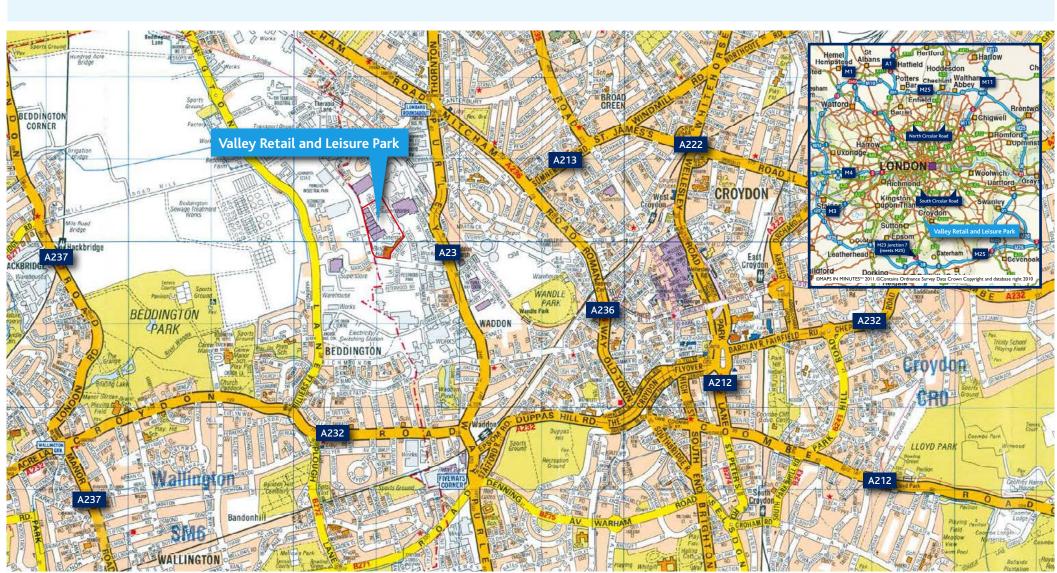

# Valley Retail and Leisure Park Croydon, CRO 4YJ









#### **∧**berdeen

One of the premier retail warehouse destinations in the country providing approximately 1.35 million sq ft of retail and leisure space









#### Aberdeen









#### **∧**berdeen









#### **∧**berdeen











Critical mass: 130,179 sq ft

Planning consent: Open A1 Non Food Car parking: 1,120 spaces







| Retail                 |              |              |                           |
|------------------------|--------------|--------------|---------------------------|
| $\mathrm{dfs}^{ullet}$ | 31,919 sq ft | (2,965 sq m) | Unit A                    |
| Dunelm                 | 26,397 sq ft | (2,452 sq m) | Unit B                    |
| mothercare             | 15,600 sq ft | (1,449 sq m) | Unit C                    |
| OUTFIT                 | 15,517 sq ft | (1,441 sq m) | Unit D                    |
| next                   | 12,378 sq ft | (1,149 sq m) | Unit E                    |
| Soots .                | 13,122 sq ft | (1,219