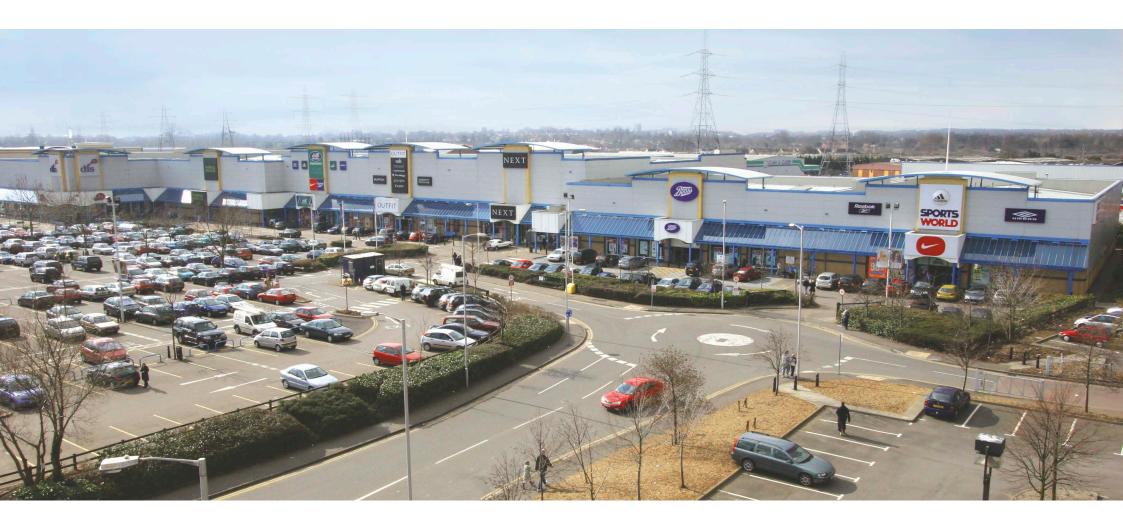

# Valley Retail and Leisure Park

Croydon, CRO 4YJ

One of the premier retail warehouse destinations in the country providing approximately 1.35 million sq ft of retail and leisure space

Critical mass: 130,179 sq ft

Planning consent: Open A1 Non Food Car parking: 1,120 spaces

| Retail                                                                                                                                                                                                                                                                                                                                                                                                                                                                                                                                                                                                                                                                                                                                                                                                                                                                                                                                                                                                                                                                                                                                                                                                                                                                                                                                                                                                                                                                                                                                                                                                                                                                                                                                                                                                                                                                                                                                                                                                                                                                                                                         |              |              |                           |
|--------------------------------------------------------------------------------------------------------------------------------------------------------------------------------------------------------------------------------------------------------------------------------------------------------------------------------------------------------------------------------------------------------------------------------------------------------------------------------------------------------------------------------------------------------------------------------------------------------------------------------------------------------------------------------------------------------------------------------------------------------------------------------------------------------------------------------------------------------------------------------------------------------------------------------------------------------------------------------------------------------------------------------------------------------------------------------------------------------------------------------------------------------------------------------------------------------------------------------------------------------------------------------------------------------------------------------------------------------------------------------------------------------------------------------------------------------------------------------------------------------------------------------------------------------------------------------------------------------------------------------------------------------------------------------------------------------------------------------------------------------------------------------------------------------------------------------------------------------------------------------------------------------------------------------------------------------------------------------------------------------------------------------------------------------------------------------------------------------------------------------|--------------|--------------|---------------------------|
| $\mathrm{dfs}^{ullet}$                                                                                                                                                                                                                                                                                                                                                                                                                                                                                                                                                                                                                                                                                                                                                                                                                                                                                                                                                                                                                                                                                                                                                                                                                                                                                                                                                                                                                                                                                                                                                                                                                                                                                                                                                                                                                                                                                                                                                                                                                                                                                                         | 22,500 sq ft | (2,090 sq m) | Unit A                    |
| Tapi carpets                                                                                                                                                                                                                                                                                                                                                                                                                                                                                                                                                                                                                                                                                                                                                                                                                                                                                                                                                                                                                                                                                                                                                                                                                                                                                                                                                                                                                                                                                                                                                                                                                                                                                                                                                                                                                                                                                                                                                                                                                                                                                                                   | 10,000 sq ft | (929 sq m)   | Unit A1                   |
| Dunelm                                                                                                                                                                                                                                                                                                                                                                                                                                                                                                                                                                                                                                                                                                                                                                                                                                                                                                                                                                                                                                                                                                                                                                                                                                                                                                                                                                                                                                                                                                                                                                                                                                                                                                                                                                                                                                                                                                                                                                                                                                                                                                                         | 26,397 sq ft | (2,452 sq m) | Unit B                    |
| mothercare                                                                                                                                                                                                                                                                                                                                                                                                                                                                                                                                                                                                                                                                                                                                                                                                                                                                                                                                                                                                                                                                                                                                                                                                                                                                                                                                                                                                                                                                                                                                                                                                                                                                                                                                                                                                                                                                                                                                                                                                                                                                                                                     | 15,600 sq ft | (1,449 sq m) | Unit C                    |
| OUTFIT                                                                                                                                                                                                                                                                                                                                                                                                                                                                                                                                                                                                                                                                                                                                                                                                                                                                                                                                                                                                                                                                                                                                                                                                                                                                                                                                                                                                                                                                                                                                                                                                                                                                                                                                                                                                                                                                                                                                                                                                                                                                                                                         | 15,517 sq ft | (1,441 sq m) | Unit D                    |
| next                                                                                                                                                                                                                                                                                                                                                                                                                                                                                                                                                                                                                                                                                                                                                                                                                                                                                                                                                                                                                                                                                                                                                                                                                                                                                                                                                                                                                                                                                                                                                                                                                                                                                                                                                                                                                                                                                                                                                                                                                                                                                                                           | 12,378 sq ft | (1,149 sq m) | Unit E                    |
| South State of the | 13,122 sq ft | (1,219 sq m) | Unit F                    |
| SPORTS DIRECT.com                                                                                                                                                                                                                                                                                                                                                                                                                                                                                                                                                                                                                                                                                                                                                                                                                                                                                                                                                                                                                                                                                                                                                                                                                                                                                                                                                                                                                                                                                                                                                                                                                                                                                                                                                                                                                                                                                                                                                                                                                                                                                                              | 12,454 sq ft | (1,157 sq m) | Unit G                    |
| M                                                                                                                                                                                                                                                                                                                                                                                                                                                                                                                                                                                                                                                                                                                                                                                                                                                                                                                                                                                                                                                                                                                                                                                                                                                                                                                                                                                                                                                                                                                                                                                                                                                                                                                                                                                                                                                                                                                                                                                                                                                                                                                              | 2,658 sq ft  | (247 sq m)   | Stand Alone<br>Restaurant |

| Leisure                  |              |              |               |
|--------------------------|--------------|--------------|---------------|
| vue                      | 31,555 sq ft | (2,932 sq m) | Cinema        |
| FUNG.                    | 2,943 sq ft  | (274 sq m)   | Unit 1        |
| Frankie & Benny's        | 5,957 sq ft  | (554 sq m)   | Unit 2        |
| MANAGAN CHILL DAMA       | 4,048 sq ft  | (376 sq m)   | Unit 3        |
| Dreams                   | 12,902 sq ft | (1,199 sq m) | Units 4A & 4B |
| Nando's                  | 2,866 sq ft  | (266 sq m)   | Unit 4C       |
| tenpin                   | 32,397 sq ft | (3,010 sq m) | Unit 6        |
| SUBWAY?                  | 1,616 sq ft  | (150 sq m)   | Unit 6A       |
|                          | 3,580 sq ft  | (333 sq m)   | Unit 6B       |
| Gym4all Get Fit Pay Less | 16,840 sq ft | (1,565 sq m) | Unit 6D       |