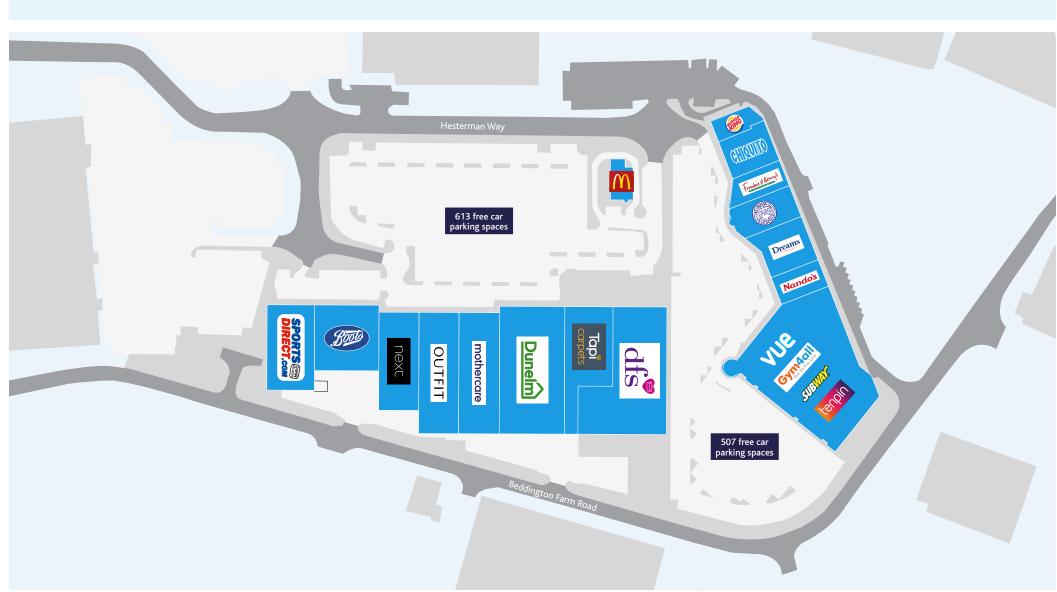

# Valley Retail and Leisure Park

Croydon, CRO 4YJ

One of the premier retail warehouse destinations in the country providing approximately 1.35 million sq ft of retail and leisure space

Critical mass: 130,179 sq ft

Planning consent: Open A1 Non Food Car parking: 1,120 spaces

| Retail                                                                                                                                                                                                                                                                                                                                                                                                                                                                                                                                                                                                                                                                                                                                                                                                                                                                                                                                                                                                                                                                                                                                                                                                                                                                                                                                                                                                                                                                                                                                                                                                                                                                                                                                                                                                                                                                                                                                                                                                                                                                                                                         |              |              |                           |
|--------------------------------------------------------------------------------------------------------------------------------------------------------------------------------------------------------------------------------------------------------------------------------------------------------------------------------------------------------------------------------------------------------------------------------------------------------------------------------------------------------------------------------------------------------------------------------------------------------------------------------------------------------------------------------------------------------------------------------------------------------------------------------------------------------------------------------------------------------------------------------------------------------------------------------------------------------------------------------------------------------------------------------------------------------------------------------------------------------------------------------------------------------------------------------------------------------------------------------------------------------------------------------------------------------------------------------------------------------------------------------------------------------------------------------------------------------------------------------------------------------------------------------------------------------------------------------------------------------------------------------------------------------------------------------------------------------------------------------------------------------------------------------------------------------------------------------------------------------------------------------------------------------------------------------------------------------------------------------------------------------------------------------------------------------------------------------------------------------------------------------|--------------|--------------|---------------------------|
| $\mathrm{dfs}^{ullet}$                                                                                                                                                                                                                                                                                                                                                                                                                                                                                                                                                                                                                                                                                                                                                                                                                                                                                                                                                                                                                                                                                                                                                                                                                                                                                                                                                                                                                                                                                                                                                                                                                                                                                                                                                                                                                                                                                                                                                                                                                                                                                                         | 22,500 sq ft | (2,090 sq m) | Unit A                    |
| Tapi carpets                                                                                                                                                                                                                                                                                                                                                                                                                                                                                                                                                                                                                                                                                                                                                                                                                                                                                                                                                                                                                                                                                                                                                                                                                                                                                                                                                                                                                                                                                                                                                                                                                                                                                                                                                                                                                                                                                                                                                                                                                                                                                                                   | 10,000 sq ft | (929 sq m)   | Unit A1                   |
| Dunelm                                                                                                                                                                                                                                                                                                                                                                                                                                                                                                                                                                                                                                                                                                                                                                                                                                                                                                                                                                                                                                                                                                                                                                                                                                                                                                                                                                                                                                                                                                                                                                                                                                                                                                                                                                                                                                                                                                                                                                                                                                                                                                                         | 26,397 sq ft | (2,452 sq m) | Unit B                    |
| mothercare                                                                                                                                                                                                                                                                                                                                                                                                                                                                                                                                                                                                                                                                                                                                                                                                                                                                                                                                                                                                                                                                                                                                                                                                                                                                                                                                                                                                                                                                                                                                                                                                                                                                                                                                                                                                                                                                                                                                                                                                                                                                                                                     | 15,600 sq ft | (1,449 sq m) | Unit C                    |
| OUTFIT                                                                                                                                                                                                                                                                                                                                                                                                                                                                                                                                                                                                                                                                                                                                                                                                                                                                                                                                                                                                                                                                                                                                                                                                                                                                                                                                                                                                                                                                                                                                                                                                                                                                                                                                                                                                                                                                                                                                                                                                                                                                                                                         | 15,517 sq ft | (1,441 sq m) | Unit D                    |
| next                                                                                                                                                                                                                                                                                                                                                                                                                                                                                                                                                                                                                                                                                                                                                                                                                                                                                                                                                                                                                                                                                                                                                                                                                                                                                                                                                                                                                                                                                                                                                                                                                                                                                                                                                                                                                                                                                                                                                                                                                                                                                                                           | 12,378 sq ft | (1,149 sq m) | Unit E                    |
| South State of the | 13,122 sq ft | (1,219 sq m) | Unit F                    |
| SPORTS DIRECT.com                                                                                                                                                                                                                                                                                                                                                                                                                                                                                                                                                                                                                                                                                                                                                                                                                                                                                                                                                                                                                                                                                                                                                                                                                                                                                                                                                                                                                                                                                                                                                                                                                                                                                                                                                                                                                                                                                                                                                                                                                                                                                                              | 12,454 sq ft | (1,157 sq m) | Unit G                    |
| M                                                                                                                                                                                                                                                                                                                                                                                                                                                                                                                                                                                                                                                                                                                                                                                                                                                                                                                                                                                                                                                                                                                                                                                                                                                                                                                                                                                                                                                                                                                                                                                                                                                                                                                                                                                                                                                                                                                                                                                                                                                                                                                              | 2,658 sq ft  | (247 sq m)   | Stand Alone<br>Restaurant |

| Leisure                  |              |              |               |
|--------------------------|--------------|--------------|---------------|
| vue                      | 31,555 sq ft | (2,932 sq m) | Cinema        |
| FUNG.                    | 2,943 sq ft  | (274 sq m)   | Unit 1        |
| Frankie & Benny's        | 5,957 sq ft  | (554 sq m)   | Unit 2        |
| MANAGAN CHILL DAMA       | 4,048 sq ft  | (376 sq m)   | Unit 3        |
| Dreams                   | 12,902 sq ft | (1,199 sq m) | Units 4A & 4B |
| Nando's                  | 2,866 sq ft  | (266 sq m)   | Unit 4C       |
| tenpin                   | 32,397 sq ft | (3,010 sq m) | Unit 6        |
| SUBWAY?                  | 1,616 sq ft  | (150 sq m)   | Unit 6A       |
|                          | 3,580 sq ft  | (333 sq m)   | Unit 6B       |
| Gym4all Get Fit Pay Less | 16,840 sq ft | (1,565 sq m) | Unit 6D       |