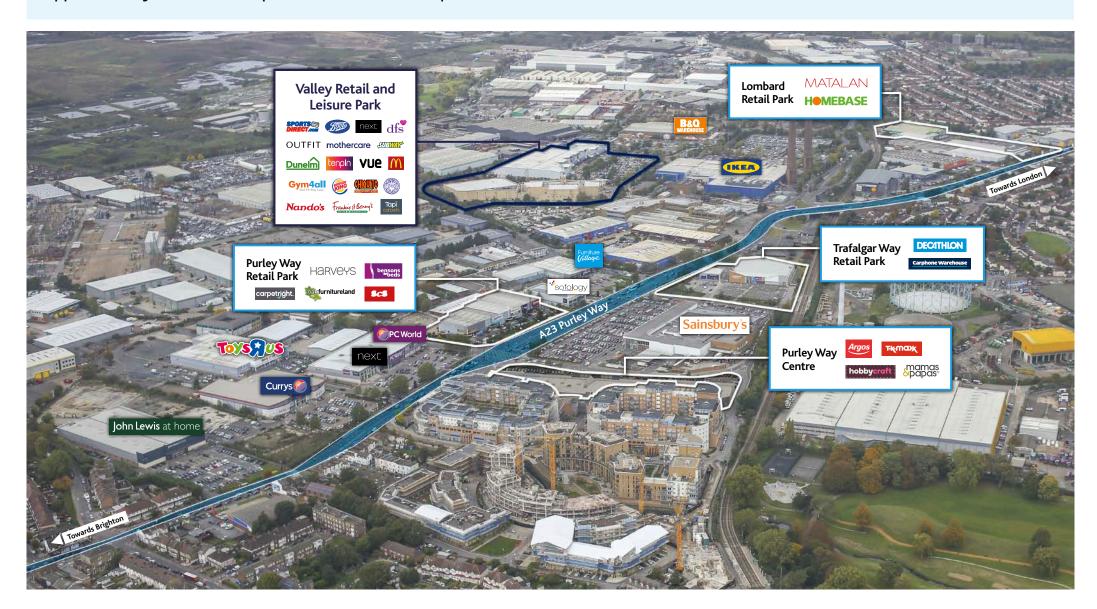

# Valley Retail and Leisure Park

Croydon, CRO 4YJ

One of the premier retail warehouse destinations in the country providing approximately 1.35 million sq ft of retail and leisure space

Critical mass: 130,179 sq ft