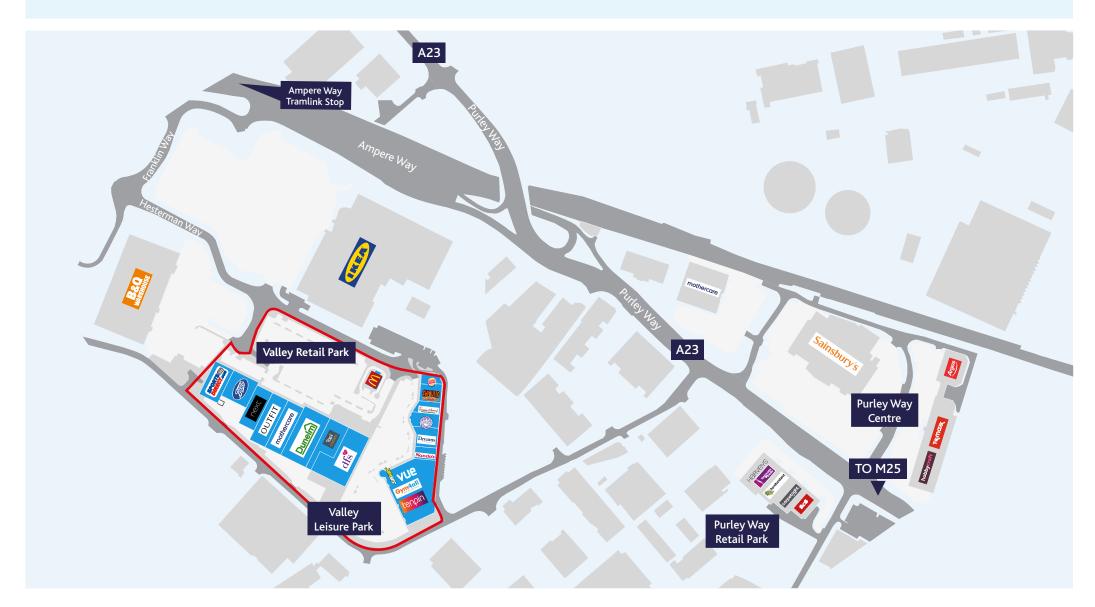

# Valley Retail and Leisure Park

Croydon, CRO 4YJ

One of the premier retail warehouse destinations in the country providing approximately 1.35 million sq ft of retail and leisure space

Critical mass: 130,179 sq ft