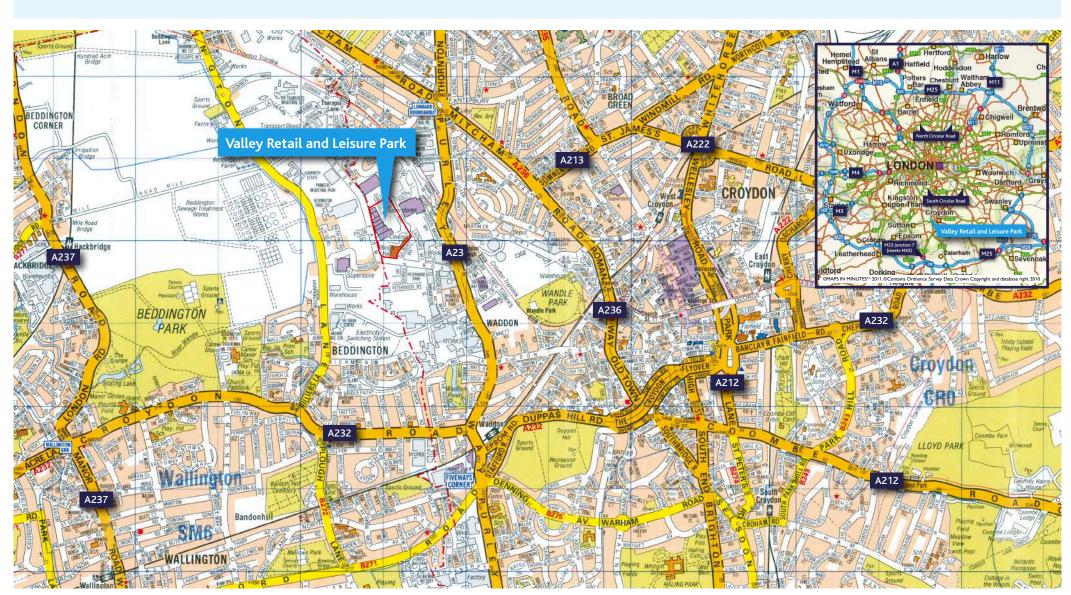

# Valley Retail and Leisure Park

Croydon, CRO 4YJ

One of the premier retail warehouse destinations in the country providing approximately 1.35 million sq ft of retail and leisure space

Critical mass: 130,179 sq ft