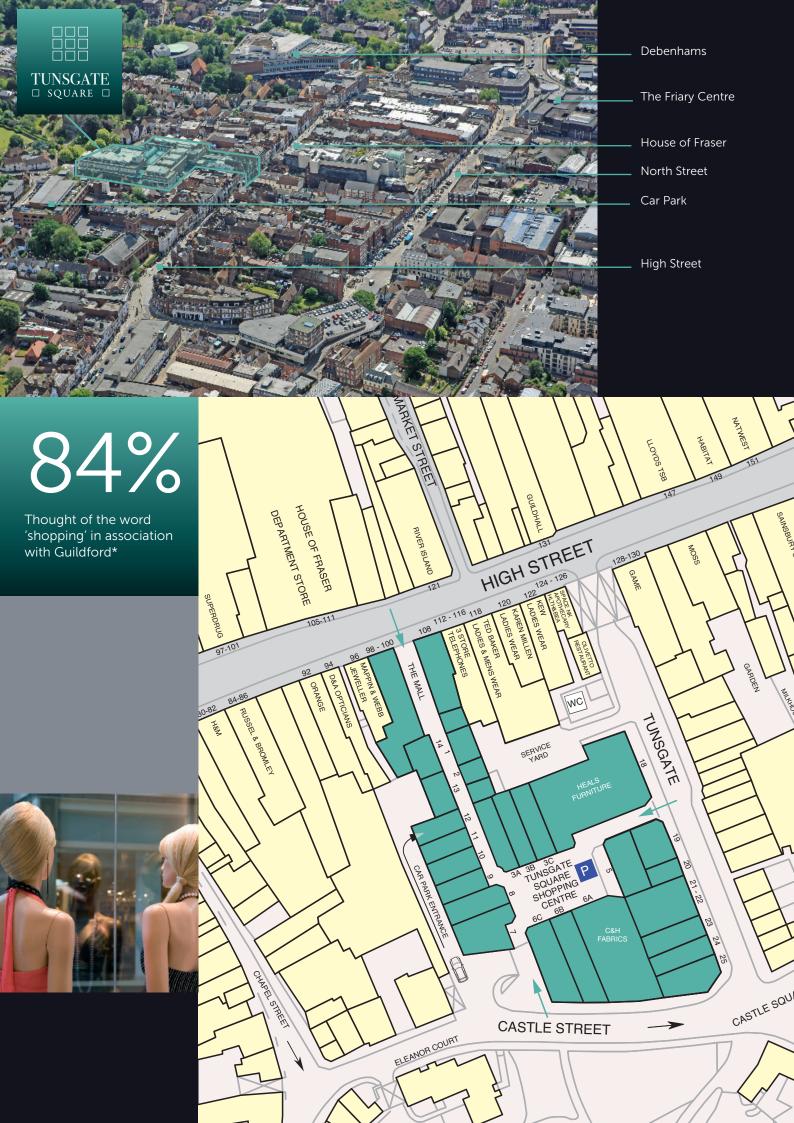

## Tunsgate

Tunsgate Square is a well established speciality shopping centre connected to the prime trading location of Guildford High Street.

The prime entrance to the scheme is opposite House of Fraser in the middle of the High Street, with entrances also from the niche retail location of Tunsgate and from Castle Street opposite the historic remains of Guildford Castle. Tunsgate Square, anchored by Heals (15,764 sq ft) and C&H Fabrics (9,876 sq ft), offers the finest in designer fashions, personal and household accessories and a vibrant mall cafe, all in an unrivalled sophisticated, spacious and cheerful environment, created by its conservatory-style square. Beneath the scheme is a public car park providing direct access to Tunsgate Square.

Guildford is 22nd place in the CACI Retail Ratings for Great Britain, it benefits from an excellent affluent catchment with salaries significantly higher than the UK and regional averages.

Tunsgate Square is located in the heart of the town centre, surrounded by an excellent range of shops, bars and restaurants.