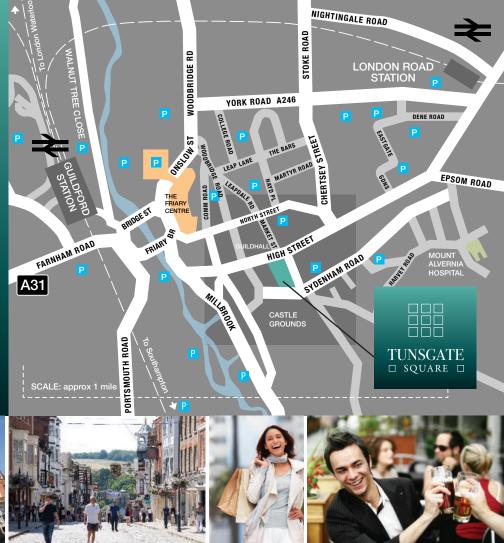

# Guildford

Tunsgate Square is situated in the centre of Guildford, the county town of Surrey, one of the finest town centres in the South East. Guildford is located approximately 30 miles south west of central London and 8 miles from junction 10 of the M25.

ROAD\*

A3 London M25 J10

RAIL\*\*  $^{1}/_{2}$  mile 32 miles

10 miles

Guildford - Waterloo Guildford - Portsmouth 61 mins Guildford - LGW

32 mins

40 mins

\* Mileage is approximate and based on figures from theaa.com \*\* Train times are fastest based on figures from networkrail.com