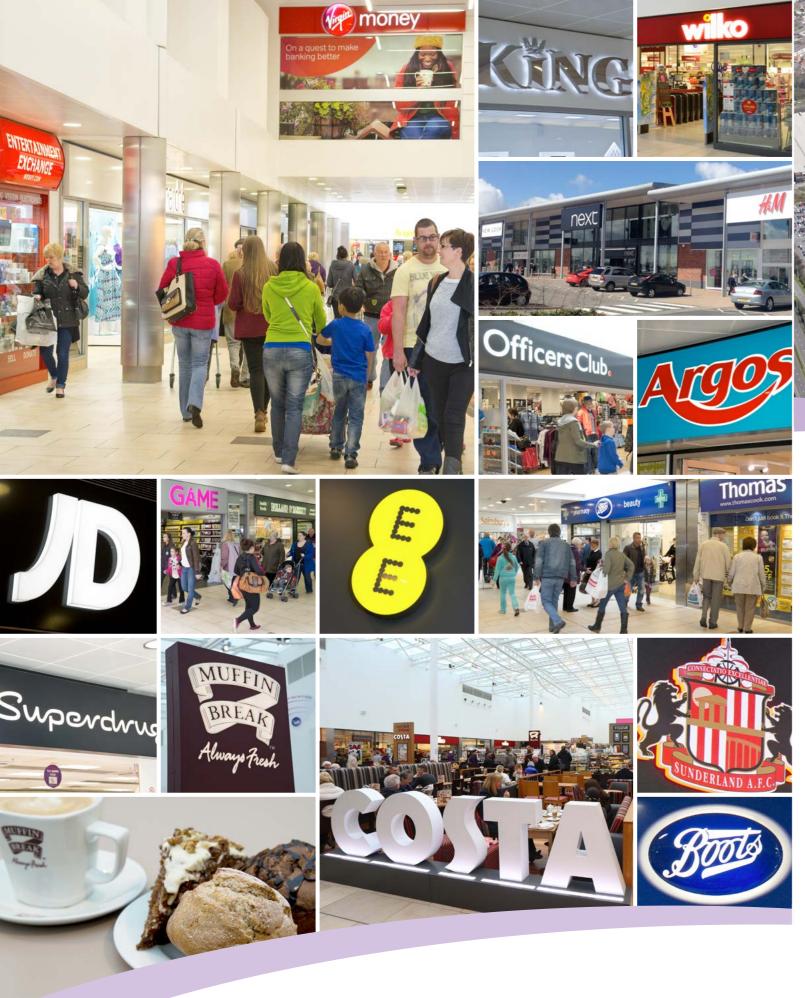

BE PART OF THE BIG PICTURE

ESTABLISHED ANNUAL FOOTFALL
APPROXIMATELY 14.4 MILLION
PER ANNUM AND 274,000
VISITORS PER WEEK

COVERED SHOPPING CENTRE
COMPRISING OVER 535,000 SQ FT
WITH GOOD LINKS TO ADJACENT
RETAIL PARK COMPRISING
158,000 SQ FT

siren | +44 (0)20 7478 8300 | sirendesign.co.uk

**£11M LEISURE CENTRE** 

REDEVELOPMENT **ADJACENT TO ASDA**DUE TO **OPEN SUMMER 2015** 

120 SHOPPING CENTRE RETAIL UNITS
WITH TWO MAJOR FOODSTORE
ANCHORS INCLUDING SAINSBURY'S
& ASDA AND OTHER TENANTS
INCLUDING WILKO, ICELAND, BOOTS,
WAREHOUSE, SUPERDRUG
AND JD SPORTS