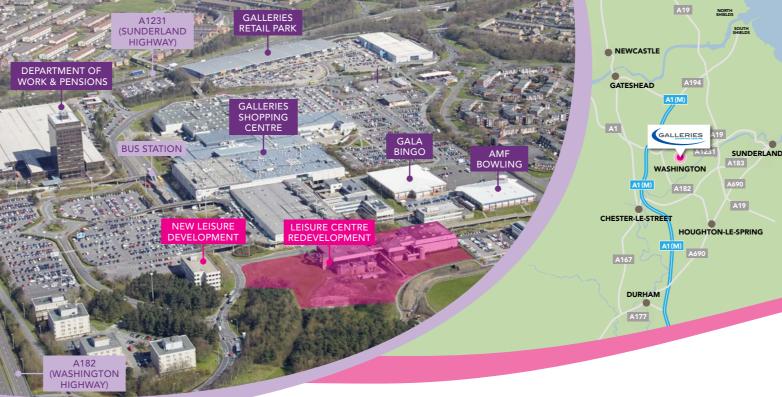

BE PART OF THE BIG PICTURE

ESTABLISHED ANNUAL FOOTFALL
APPROXIMATELY 14.4 MILLION
PER ANNUM AND 274,000
VISITORS PER WEEK

COVERED SHOPPING CENTRE
COMPRISING OVER 535,000 SQ FT
WITH GOOD LINKS TO ADJACENT
RETAIL PARK COMPRISING
158,000 SQ FT

OVER **500,000** PEOPLE WITHIN 15 MINUTES DRIVETIME

14 RETAIL PARK UNITS INCLUDING H&M, NEW LOOK, NEXT, OUTFIT, MATALAN, CLARKS AND M&S SIMPLY FOOD

CL S

M&G supports the Code for Leasing Business Premises in England and Wales 2007, produced by The Joint Workin Group on Commercial Leases. Follow the Lease Code at

siren | +44 (0)20 7478 8300 | sirendesign.co.uk

**£11M LEISURE CENTRE** 

REDEVELOPMENT **ADJACENT TO ASDA**DUE TO **OPEN SUMMER 2015** 

120 SHOPPING CENTRE RETAIL UNITS
WITH TWO MAJOR FOODSTORE
ANCHORS INCLUDING SAINSBURY'S
& ASDA AND OTHER TENANTS
INCLUDING WILKO, ICELAND, BOOTS,
WAREHOUSE, SUPERDRUG
AND JD SPORTS

OTHER ON-SITE AMENITIES INCLUDE AMF BOWLING, KFC, FRANKIE & BENNY'S AND GALA BINGO

EXCELLENT TRANSPORT LINKS VIA MAIN ARTERIAL ROUTES OF A1 AND A19 WITH **2,500 FREE** CAR PARKING SPACES

BUS STATION WITH OVER **1,100** BUSES DAILY USED BY OVER ONE THIRD OF ALL VISITORS