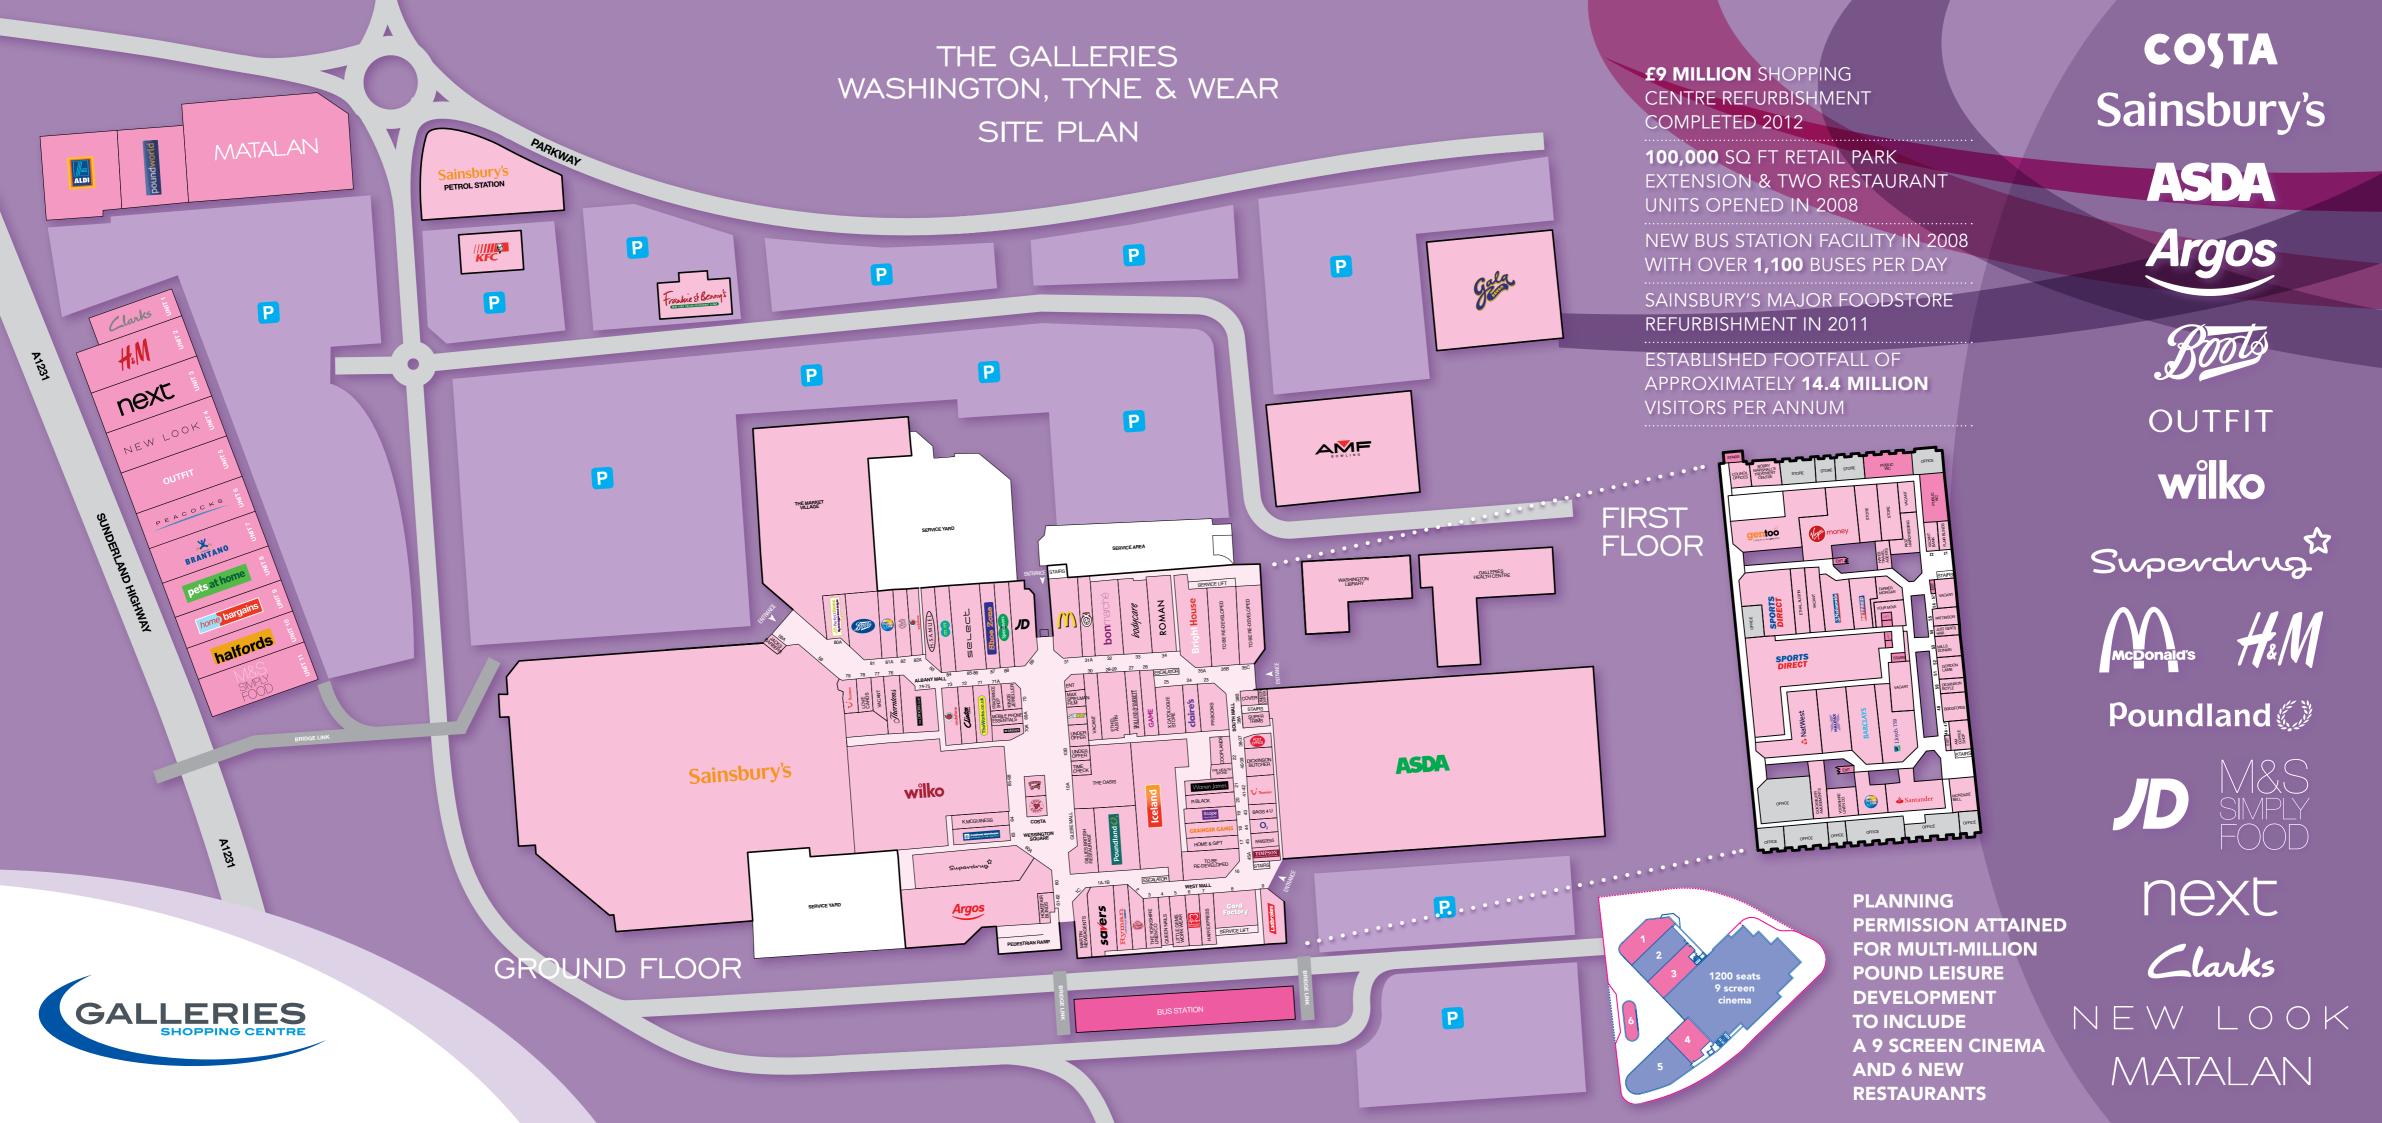

BE PART OF THE BIG PICTURE

ESTABLISHED ANNUAL FOOTFALL
APPROXIMATELY 14.4 MILLION
PER ANNUM AND 274,000
VISITORS PER WEEK

COVERED SHOPPING CENTRE
COMPRISING OVER 535,000 SQ FT
WITH GOOD LINKS TO ADJACENT
RETAIL PARK COMPRISING
158,000 SQ FT

OVER **500,000** PEOPLE WITHIN 15 MINUTES DRIVETIME

14 RETAIL PARK UNITS INCLUDING H&M, NEW LOOK, NEXT, OUTFIT, MATALAN, CLARKS AND M&S SIMPLY FOOD

CL S

M&G supports the Code for Leasing Business Premises in England and Wales 2007, produced by The Joint Workin Group on Commercial Leases. Follow the Lease Code at

siren | +44 (0)20 7478 8300 | sirendesign.co.uk

**£11M LEISURE CENTRE** 

REDEVELOPMENT **ADJACENT TO ASDA**DUE TO **OPEN SUMMER 2015** 

120 SHOPPING CENTRE RETAIL UNITS
WITH TWO MAJOR FOODSTORE
ANCHORS INCLUDING SAINSBURY'S
& ASDA AND OTHER TENANTS
INCLUDING WILKO, ICELAND, BOOTS,
WAREHOUSE, SUPERDRUG
AND JD SPORTS

OTHER ON-SITE AMENITIES INCLUDE AMF BOWLING, KFC, FRANKIE & BENNY'S AND GALA BINGO

EXCELLENT TRANSPORT LINKS VIA MAIN ARTERIAL ROUTES OF A1 AND A19 WITH **2,500 FREE** CAR PARKING SPACES

BUS STATION WITH OVER **1,100** BUSES DAILY USED BY OVER ONE THIRD OF ALL VISITORS