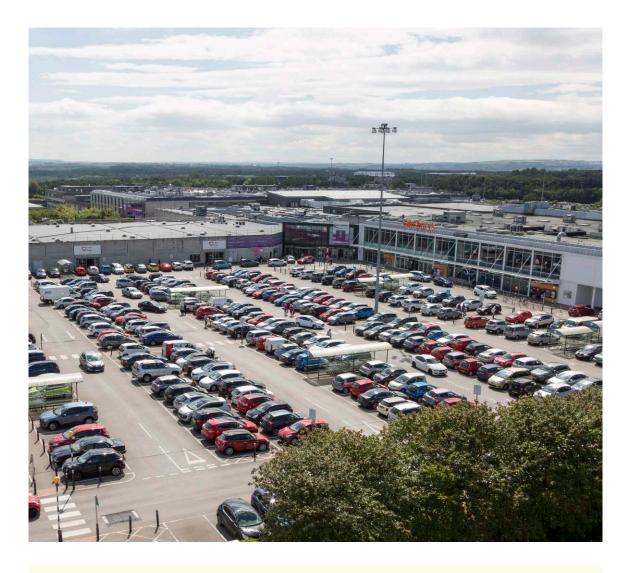

TWO MAJOR **FOODSTORE ANCHORS** 

Sainsbury's ASDA

2,500

Free Car parking spaces

**RETAIL PARK OCCUPIERS** 

M&S FOODHALL

**RIVER ISLAND** 

next

## First floor

535,000 sq ft scheme

120 retail units

12.9<sub>m</sub> annual footfall

2,500 free car parking spaces