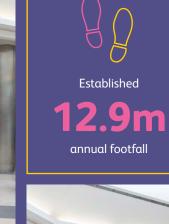

## First floor

535,000 sq ft scheme

120 retail units

12.9<sub>m</sub> annual footfall

2,500 free car parking spaces