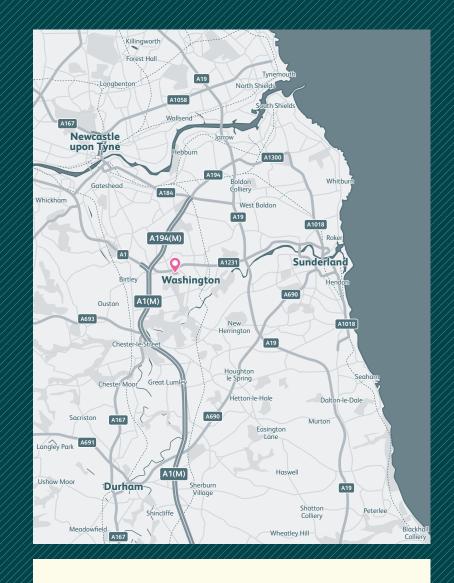

VIA MAIN ARTERIAL **ROUTES OF A1 & A19** 

500,000

people within 15 minutes drivetime

**£9**m

comprehensive refurbishment completed

**EVERYTHING YOU** NEED UNDER ONE **ROOF WITH OVER 100 RETAILERS & SERVICES** 