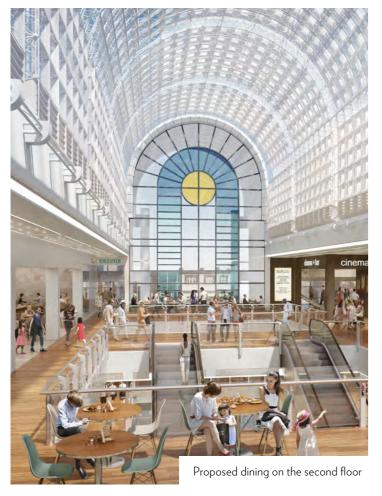

### **CINEMA AND RESTAURANTS**

In its 25th year as the prime retail destination in Kingston, The Bentall Centre will welcome a four-screen boutique cinema and four new restaurants to provide its loyal and affluent shoppers with a premium casual dining and social destination to complement its already thriving fashion and lifestyle retail mix.