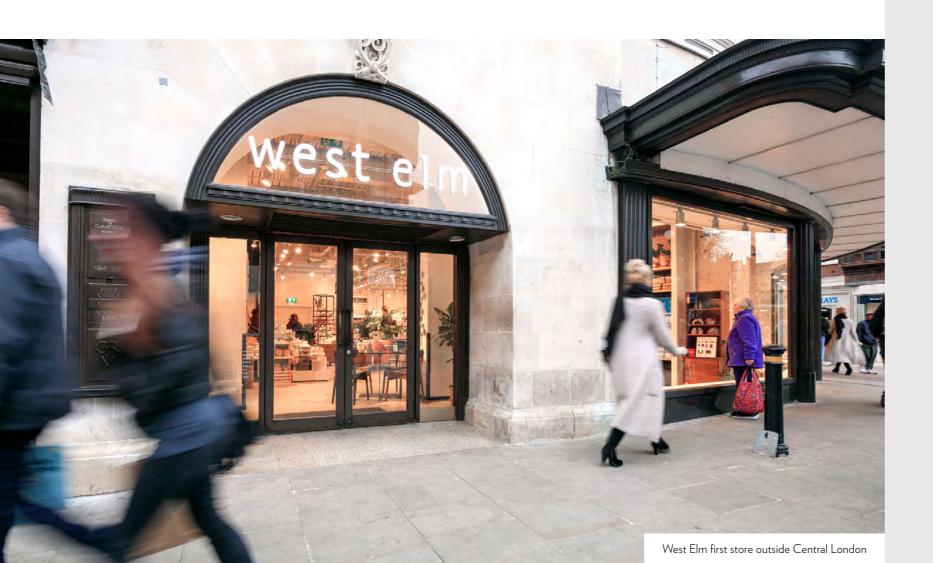

### **NEW RETAIL**

Retailers frequently choose the Bentall Centre as their first location outside of London to establish their brands, test new store concepts and launch product ranges. Many retailers regularly invest and refresh their stores. In 2017, 10 new stores opened in the Bentall Centre.

ACCOUNTS FOR 33% OF SALES FROM 32% OF SPACE IN KINGSTON. 99

**15** 

REFITS, RELOCATIONS AND UPSIZES IN 2017

**640k**Sqft

**10 NEW STORES** OPENED IN 2017

ZARA

west elm

BOSS