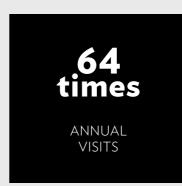

## CENTRE POSITIONING AND PERFORMANCE

250k
weekly

VISIT FREQUENCY

64
times annually

CATCHMENT SIZE

2.4m
Residents

CATCHMENT SPEND

£13.6bn