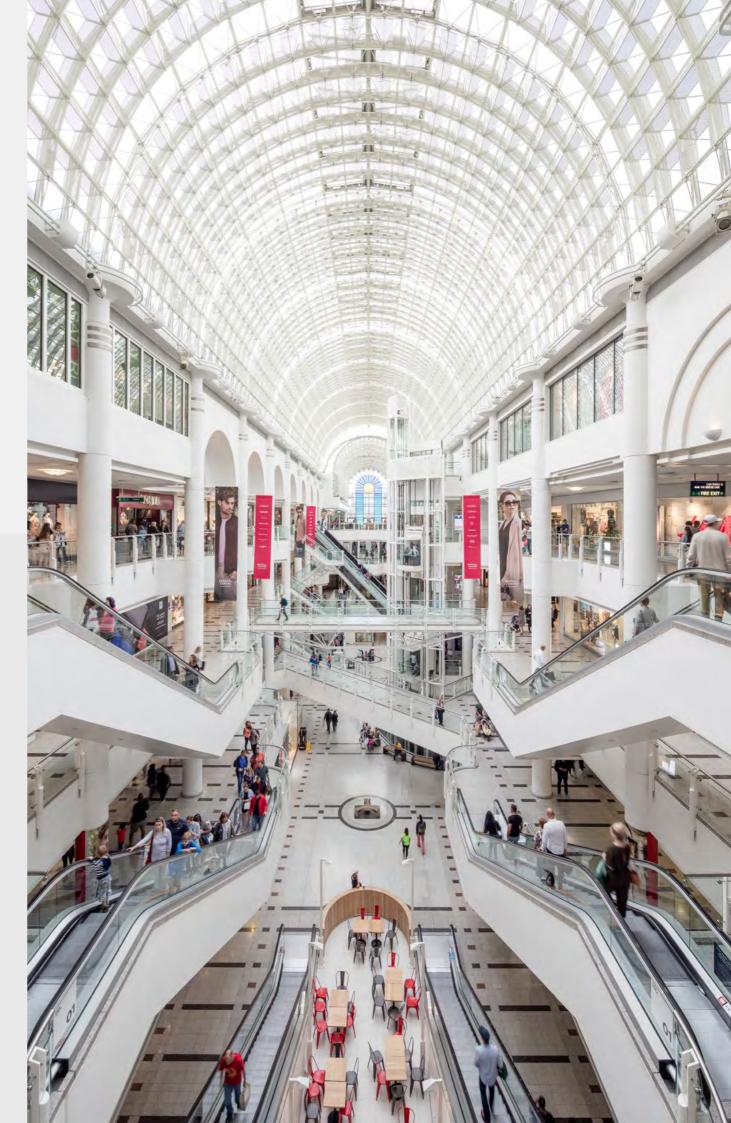

## CENTRE POSITIONING AND PERFORMANCE

250k
weekly

VISIT FREQUENCY

64
times annually

CATCHMENT SIZE

2.4m
Residents

CATCHMENT SPEND

£13.6bn

1900 Car Parking Spaces