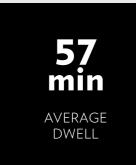

SOCIAL MEDIA

3.4m AUDIENCE REACHED

ENGAGEMENT

**1269% INCREASE** ON 2016

WEBSITE

66 CUSTOMERS VIEWED OVER 740,000 PAGES OF INFORMATION AND INSPIRATION IN THE LAST 3 MONTHS OF 2017. \*\*

VIDEO

10,508 VIDEO VIEWS ON SOCIAL MEDIA