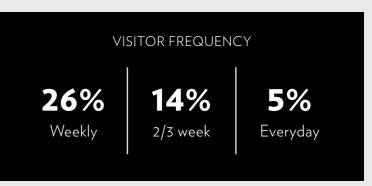

## **HOW OUR CUSTOMERS SHOP**

Our loyal customers visit the Bentall Centre frequently, staying longer and spending more money than in comparable retail destinations.

THE BENTALL CENTRE IS
THE PRIMARY REASON TO
VISIT KINGSTON FOR 64%
OF VISITORS. \*\*\*