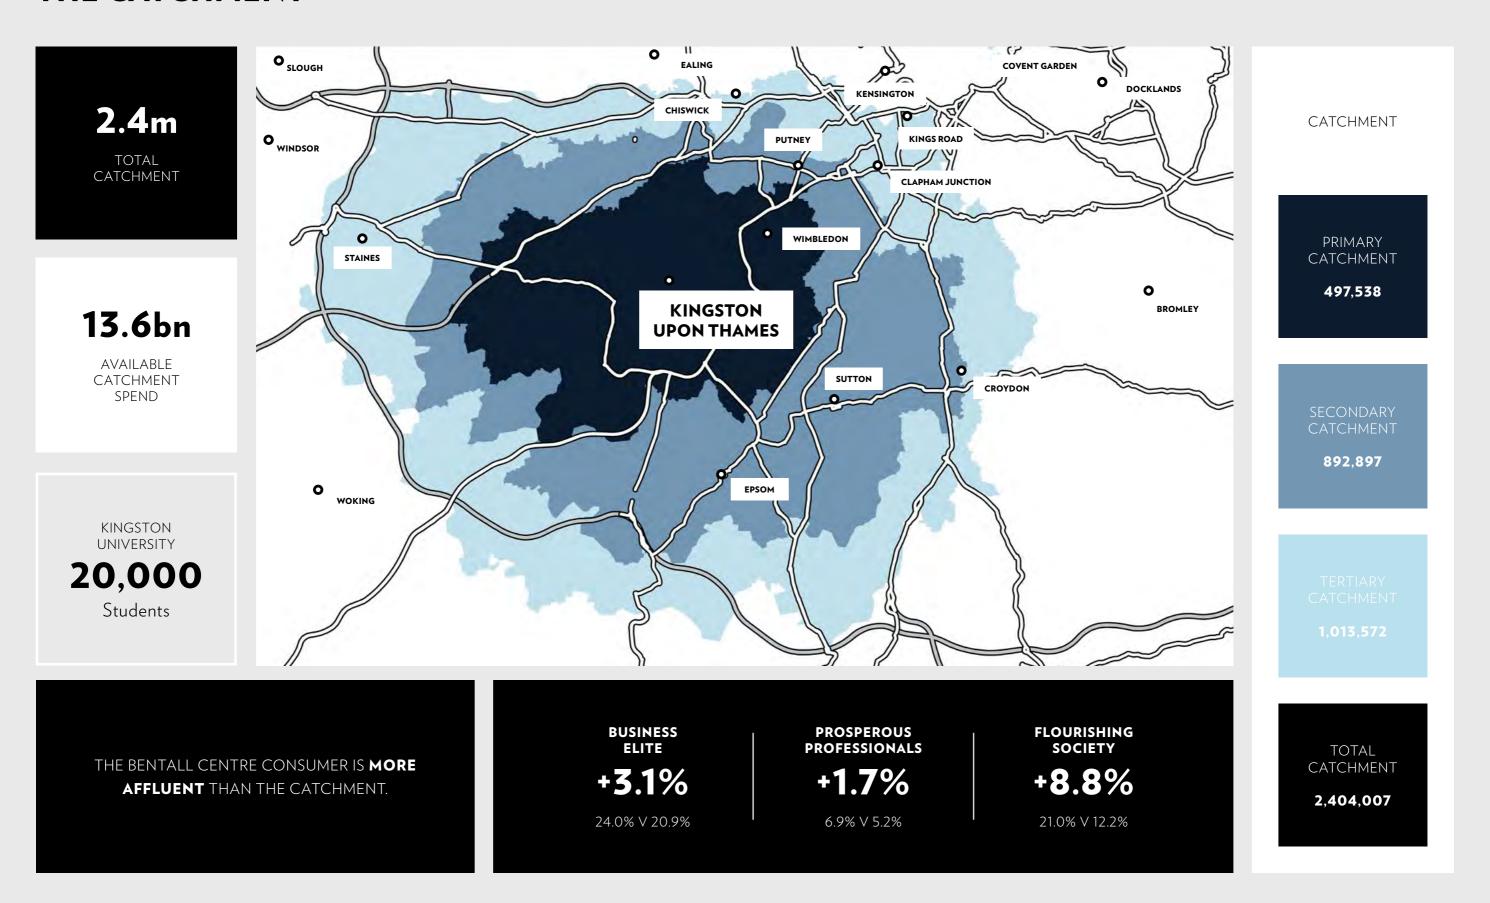

## CENTRE POSITIONING AND PERFORMANCE

250k
weekly

VISIT FREQUENCY

64
times annually

CATCHMENT SIZE

2.4m
Residents

CATCHMENT SPEND

£13.6bn

## THE BENTALL CENTRE ATTRACTS A **MORE AFFLUENT AUDIENCE** THAN RESIDES IN THE CATCHMENT.

| CONSUMER V CATCHMENT     | CATCHMENT | THE BENTALL CENTRE |       |  |
|--------------------------|-----------|--------------------|-------|--|
| BUSINESS ELITE           | 20.9%     | 24.0%              | +3.1% |  |
| PROSPEROUS PROFESSIONALS | 5.2%      | 6.9%               | +1.7% |  |
| FLOURISHING SOCIETY      | 12.2%     | 21.0%              | +8.8% |  |

## THE CATCHMENT