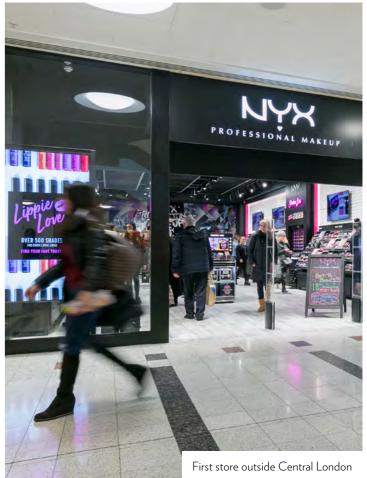

### **NEW RETAIL**

Retailers frequently choose the Bentall Centre as their first location outside of London to establish their brands, test new store concepts and launch product ranges. Many retailers regularly invest and refresh their stores. In 2017, 10 new stores opened in the Bentall Centre.

ACCOUNTS FOR 33% OF SALES FROM 32% OF SPACE IN KINGSTON. 99

**15** 

REFITS, RELOCATIONS AND UPSIZES IN 2017

**640k**Sqft

**10 NEW STORES** OPENED IN 2017

ZARA

west elm

BOSS

NYX PROFESSIONAL MAKEUP

Typo

**Entertainer** 

OLIVER BONAS

vision express

TORTILLA

SAMSUNG

**70**Over 70 retailers and restaurants