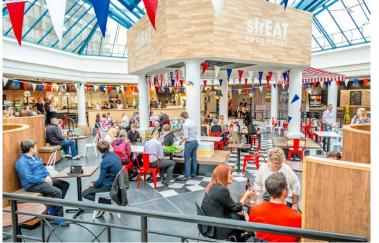

180+
total parking spaces

**323,700** total sq ft

51 units

157,692 footfall per week

31,568 catchment within 5 minute drivetime

7.5m footfall p.a.

30 minutes

dwell time

£28.00 average retail spend

1.3 average party size

**£6.43** average catering spend

126,474

catchment within 10 minute drivetime

NEW RIV≅R

HULL, HU2 8PP

| ANCHOR RETAILERS    |          |        |
|---------------------|----------|--------|
| UNIT                | RETAILER | SQ FT  |
| 48–58 Prospect St   | Boots    | 54,674 |
| 5–9 Prospect Centre | Wilko    | 38,060 |
| Food Court          | Streat   | 12,095 |
| 78–85 Prospect St   | Iceland  | 8,323  |