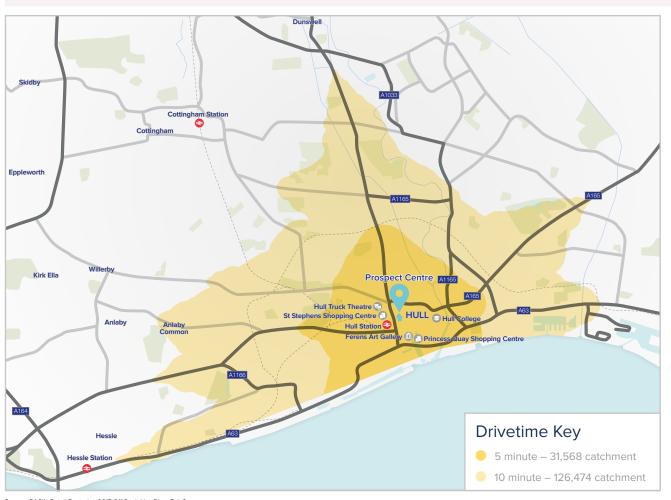

180+
total parking spaces

**323,700** total sq ft

51 units

157,692 footfall per week

31,568 catchment within 5 minute drivetime

7.5m footfall p.a.

30 minutes

dwell time

£28.00 average retail spend

1.3 average party size

**£6.43** average catering spend

126,474

catchment within 10 minute drivetime

NEW RIV≅R

HULL, HU2 8PP

| ANCHOR RETAILERS    |          |        |
|---------------------|----------|--------|
| UNIT                | RETAILER | SQ FT  |
| 48–58 Prospect St   | Boots    | 54,674 |
| 5–9 Prospect Centre | Wilko    | 38,060 |
| Food Court          | Streat   | 12,095 |
| 78–85 Prospect St   | Iceland  | 8,323  |