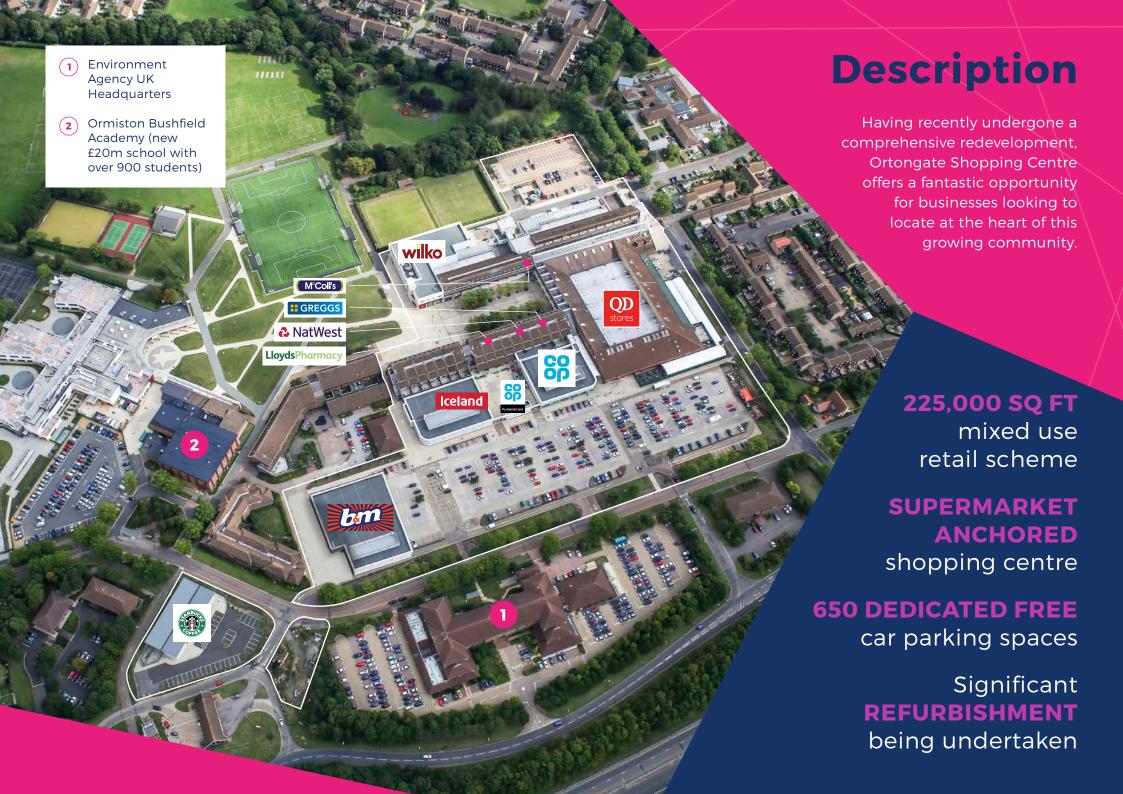

## **Tenancy**

Dedicated free parking for over 600 cars and an exciting mix of retailers ensures the centre has a lively shopping environment.

| Unit     | Tenant            | Area(sq ft) |
|----------|-------------------|-------------|
| SU1      | Vacant            | 1,919.00    |
| SU 2-3   | Iceland           | 11,762.00   |
| SU 4     | CO-OP Funeralcare | 1,000.00    |
| SU 5     | СО-ОР             | 14,085.00   |
| SU 6     | QD Stores         | 66,667.00   |
| SU 7     | Vacant            | 103.00      |
| SU 8     | Vacant            | 103.00      |
| SU 9     | Sharman Quinney   | 7,969.00    |
| SU 10    | Greggs            | 840.00      |
| SU 11-12 | Natwest           | 1,647.00    |
| SU 13-14 | Lloyds Pharmacy   | 1,710.00    |
| SU 15    | Vacant            | 1,536.00    |
| SU 16-17 | Vacant            | 2,240.00    |
| SU 18    | Vacant            | 8,681.00    |
| SU 19    | Wilkinson         | 23,436.00   |
| SU 20-22 | Under offer       | 6,280.00    |
| SU 23-25 | Under offer       | 5,503.00    |
| SU 26    | Under offer       | 1,356.00    |
| SU 27    | McColl            | 2,384.00    |

## **Tenancy**

Dedicated free parking for over 600 cars and an exciting mix of retailers ensures the centre has a lively shopping environment.

| Unit     | Tenant            | Area(sq ft) |
|----------|-------------------|-------------|
| SU 28-30 | Vacant            | 4,600.00    |
| SU 31-32 | Vacant            | 3,465.00    |
| SU 33-34 | Vacant            | 3,273.00    |
| SU 35-37 | Under offer       | 5,225.00    |
| SU 38    | Under offer       | 2,002.00    |
| SU 40-41 | Vacant            | 1,537.00    |
| SU 42-43 | Vacant            | 1,528.00    |
| SU 44-45 | Vacant            | 1,581.00    |
| SU 46-47 | Vacant            | 1,543.00    |
| SU 48-50 | Vacant            | 2,820.00    |
| SU 51-52 | B&M               | 21,117.00   |
| SU 53    | Vacant            | 850.00      |
| SU 54    | Vacant            | 850.00      |
| SU 55    | Vacant            | 850.00      |
| SU 56    | Vacant (Pit stop) | 1,007.00    |
| SU 57    | Vacant            | 1,007.00    |
| SU 58    | Vacant            | 875.00      |
| A3 Units | Starbucks         | 1,800.00    |