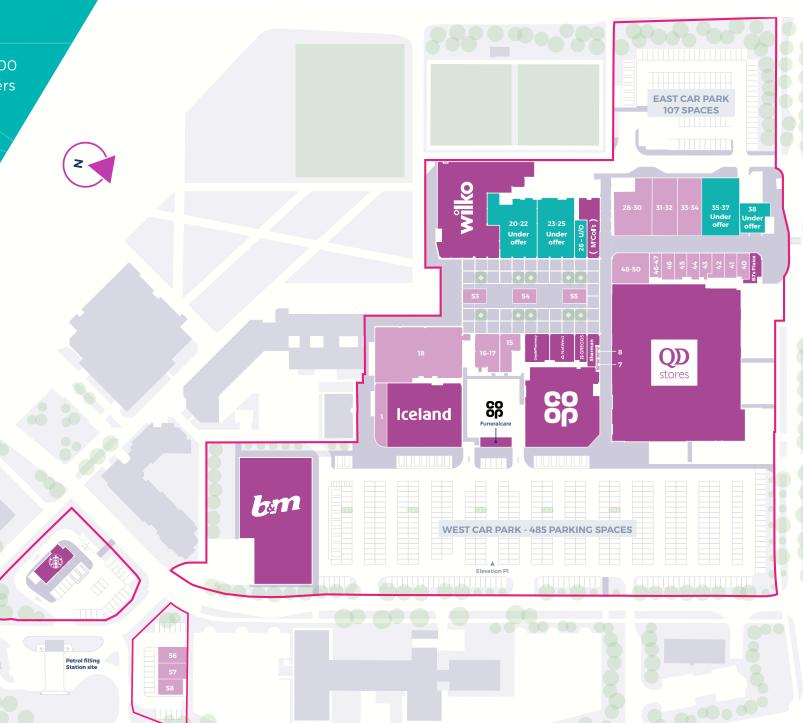

## **Tenancy**

Dedicated free parking for over 600 cars and an exciting mix of retailers ensures the centre has a lively shopping environment.

| Unit     | Tenant            | Area(sq ft) |
|----------|-------------------|-------------|
| SU1      | Vacant            | 1,919.00    |
| SU 2-3   | Iceland           | 11,762.00   |
| SU 4     | CO-OP Funeralcare | 1,000.00    |
| SU 5     | СО-ОР             | 14,085.00   |
| SU 6     | QD Stores         | 66,667.00   |
| SU 7     | Vacant            | 103.00      |
| SU 8     | Vacant            | 103.00      |
| SU 9     | Sharman Quinney   | 7,969.00    |
| SU 10    | Greggs            | 840.00      |
| SU 11-12 | Natwest           | 1,647.00    |
| SU 13-14 | Lloyds Pharmacy   | 1,710.00    |
| SU 15    | Vacant            | 1,536.00    |
| SU 16-17 | Vacant            | 2,240.00    |
| SU 18    | Vacant            | 8,681.00    |
| SU 19    | Wilkinson         | 23,436.00   |
| SU 20-22 | Under offer       | 6,280.00    |
| SU 23-25 | Under offer       | 5,503.00    |
| SU 26    | Under offer       | 1,356.00    |
| SU 27    | McColl            | 2,384.00    |

## **Tenancy**

Dedicated free parking for over 600 cars and an exciting mix of retailers ensures the centre has a lively shopping environment.

| Unit     | Tenant            | Area(sq ft) |
|----------|-------------------|-------------|
| SU 28-30 | Vacant            | 4,600.00    |
| SU 31-32 | Vacant            | 3,465.00    |
| SU 33-34 | Vacant            | 3,273.00    |
| SU 35-37 | Under offer       | 5,225.00    |
| SU 38    | Under offer       | 2,002.00    |
| SU 40-41 | Vacant            | 1,537.00    |
| SU 42-43 | Vacant            | 1,528.00    |
| SU 44-45 | Vacant            | 1,581.00    |
| SU 46-47 | Vacant            | 1,543.00    |
| SU 48-50 | Vacant            | 2,820.00    |
| SU 51-52 | B&M               | 21,117.00   |
| SU 53    | Vacant            | 850.00      |
| SU 54    | Vacant            | 850.00      |
| SU 55    | Vacant            | 850.00      |
| SU 56    | Vacant (Pit stop) | 1,007.00    |
| SU 57    | Vacant            | 1,007.00    |
| SU 58    | Vacant            | 875.00      |
| A3 Units | Starbucks         | 1,800.00    |