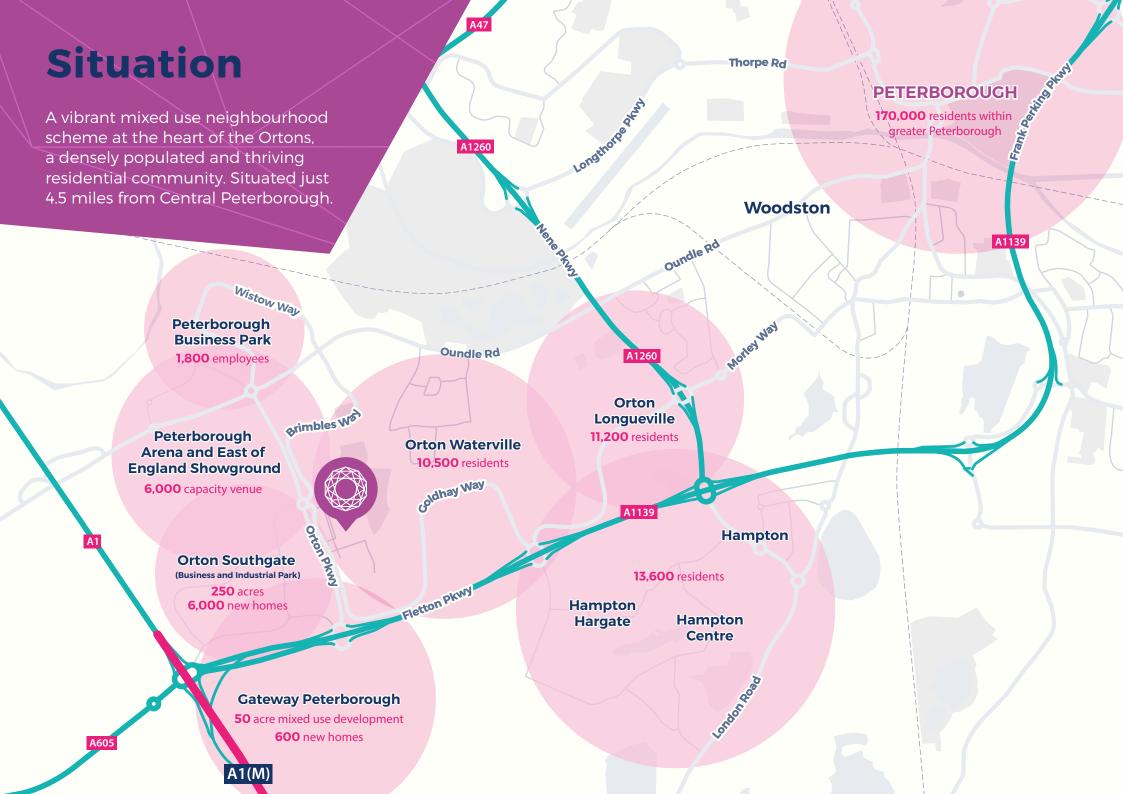

PETERBOROUGH
PE2 5TD

## Ortongate

**Shopping Centre** 

225,000 sq ft

Retail & mixed use accommodation to let

A GREAT RETAIL OPPORTUNITY