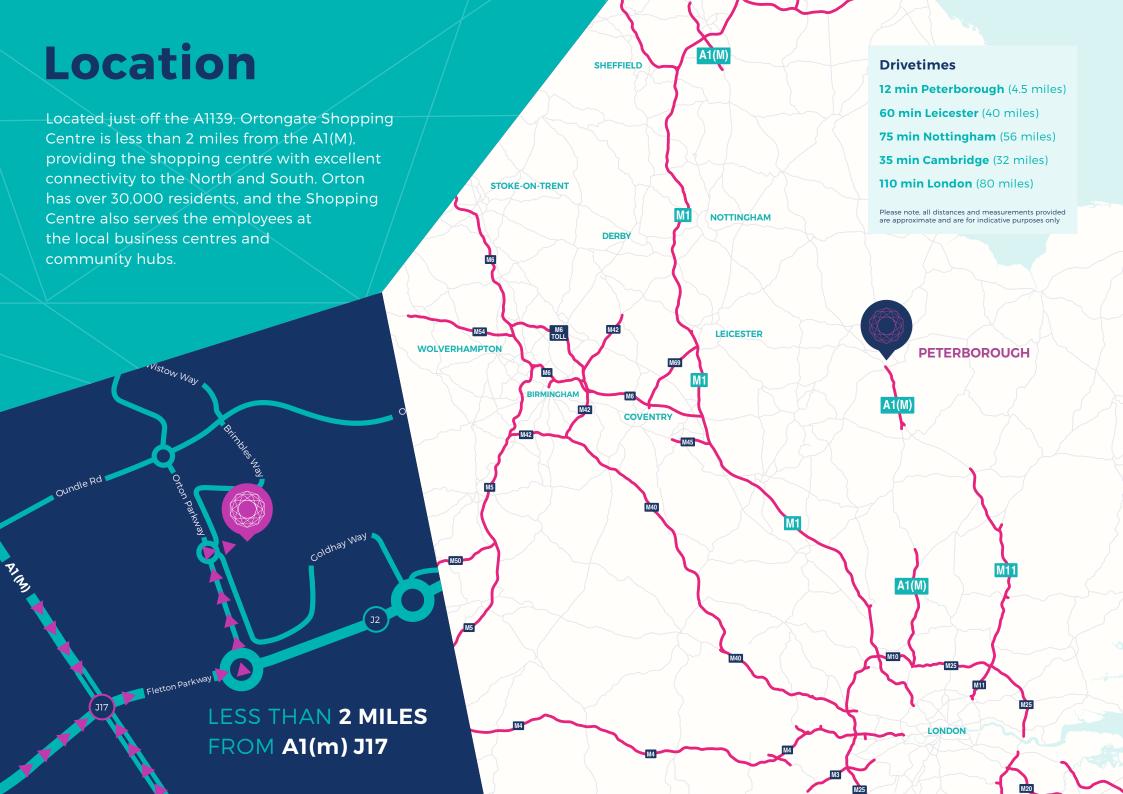

PETERBOROUGH
PE2 5TD

## Ortongate

**Shopping Centre** 

225,000 sq ft

Retail & mixed use accommodation to let

A GREAT RETAIL OPPORTUNITY