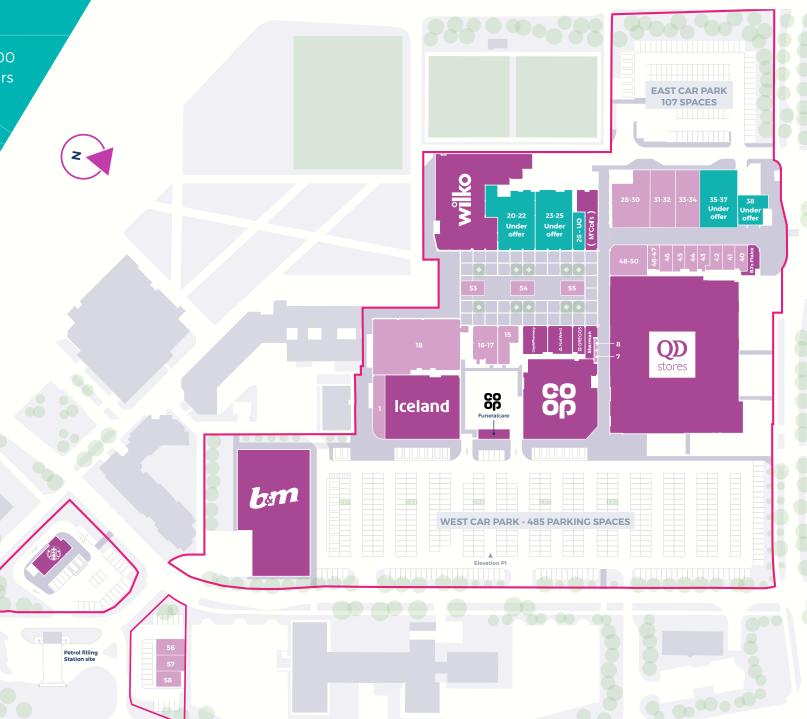

## **Tenancy**

Dedicated free parking for over 600 cars and an exciting mix of retailers ensures the centre has a lively shopping environment.

| Unit     | Tenant            | Area(sq ft) |
|----------|-------------------|-------------|
| SU1      | Vacant            | 1,919.00    |
| SU 2-3   | Iceland           | 11,762.00   |
| SU 4     | CO-OP Funeralcare | 1,000.00    |
| SU 5     | СО-ОР             | 14,085.00   |
| SU 6     | QD Stores         | 66,667.00   |
| SU 7     | Vacant            | 103.00      |
| SU 8     | Vacant            | 103.00      |
| SU 9     | Sharman Quinney   | 7,969.00    |
| SU 10    | Greggs            | 840.00      |
| SU 11-12 | Natwest           | 1,647.00    |
| SU 13-14 | Lloyds Pharmacy   | 1,710.00    |
| SU 15    | Vacant            | 1,536.00    |
| SU 16-17 | Vacant            | 2,240.00    |
| SU 18    | Vacant            | 8,681.00    |
| SU 19    | Wilkinson         | 23,436.00   |
| SU 20-22 | Under offer       | 6,280.00    |
| SU 23-25 | Under offer       | 5,503.00    |
| SU 26    | Under offer       | 1,356.00    |
| SU 27    | McColl            | 2,384.00    |

## **Tenancy**

Dedicated free parking for over 600 cars and an exciting mix of retailers ensures the centre has a lively shopping environment.

| Unit     | Tenant            | Area(sq ft) |
|----------|-------------------|-------------|
| SU 28-30 | Vacant            | 4,600.00    |
| SU 31-32 | Vacant            | 3,465.00    |
| SU 33-34 | Vacant            | 3,273.00    |
| SU 35-37 | Under offer       | 5,225.00    |
| SU 38    | Under offer       | 2,002.00    |
| SU 40-41 | Vacant            | 1,537.00    |
| SU 42-43 | Vacant            | 1,528.00    |
| SU 44-45 | Vacant            | 1,581.00    |
| SU 46-47 | Vacant            | 1,543.00    |
| SU 48-50 | Vacant            | 2,820.00    |
| SU 51-52 | B&M               | 21,117.00   |
| SU 53    | Vacant            | 850.00      |
| SU 54    | Vacant            | 850.00      |
| SU 55    | Vacant            | 850.00      |
| SU 56    | Vacant (Pit stop) | 1,007.00    |
| SU 57    | Vacant            | 1,007.00    |
| SU 58    | Vacant            | 875.00      |
| A3 Units | Starbucks         | 1,800.00    |