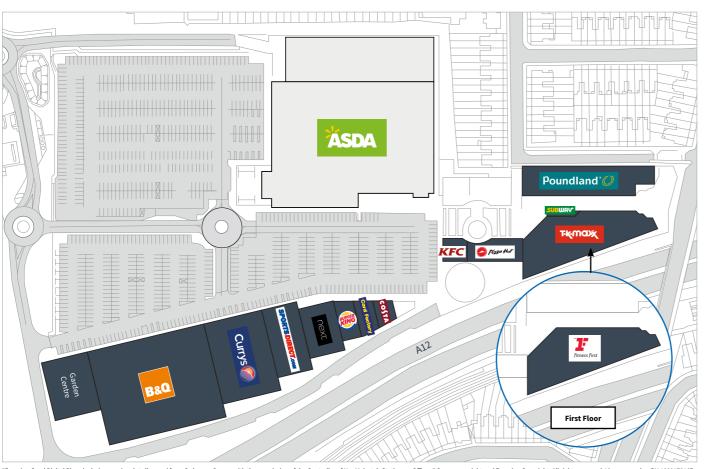

## Leyton Mills Retail Park

London, Leyton, E10 5NH

**CLASS USAGE** 

**Open A1 Part Bulky** 

## **Tenancy Details**

| A/B     | B&Q           | 49,350 sq ft |
|---------|---------------|--------------|
| С       | Currys        | 20,000 sq ft |
| D       | Sports Direct | 10,207 sq ft |
| Е       | Next          | 7,489 sq ft  |
| F       | Burger King   | 3,000 sq ft  |
| 4A      | KFC           | 2,350 sq ft  |
| 4B      | Pizza Hut     | 3,500 sq ft  |
| 5       | Fitness First | 16,500 sq ft |
| 6/7     | TK Maxx       | 24,625 sq ft |
| Kiosk 1 | Subway        | 500 sq ft    |
| G       | Card Factory  | 1,500 sq ft  |
| Н       | Costa         | 1,500 sq ft  |
| I       | Poundland     | 12,925 sq ft |