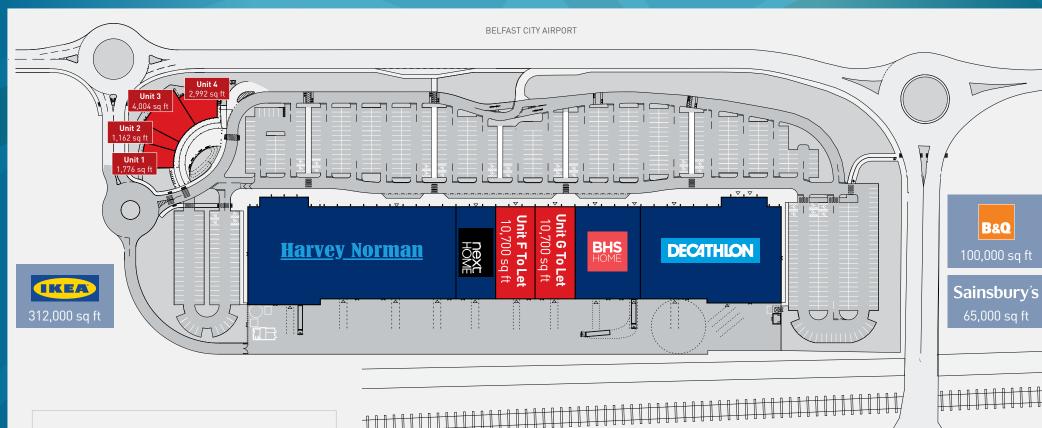

## **DESCRIPTION**

The concentration of retail in the area comprises approximately 640,000 sq ft incorporating Northern Ireland's sole Ikea store, a Sainsbury's supermarket, a B&Q Warehouse and 150,000 sq ft of out of town retail at Holywood Exchange.

The scheme benefits from 691 car parking spaces and the terrace has been built to a modern and high standard. Existing tenants are Decathlon, Harvey Norman, BHS Home and Next Home.

In addition to the main terrace a second terrace comprising smaller units suitable for restaurant and pod operators has been recently built and the units are ready for immediate occupation.

#### **PARK SUMMARY**

- 691 car parking spaces
- 150,300 sq ft of wide bulky goods accommodation
- 9,934 sq ft of A1/A3 pod accommodation

#### **ACCOMMODATION - MAIN TERRACE**

| Harvey Norman | 59,600 sq ft                 |
|---------------|------------------------------|
| Next Home     | 10,700 sq ft                 |
| Unit F        | 10,700 sq ft (20.4m x 47.8m) |
| Unit G        | 10,700 sq ft (20.4m x 47.8m) |
| BHS Home      | 18,100 sq ft                 |
| Decathlon     | 40,500 sq ft                 |
|               |                              |