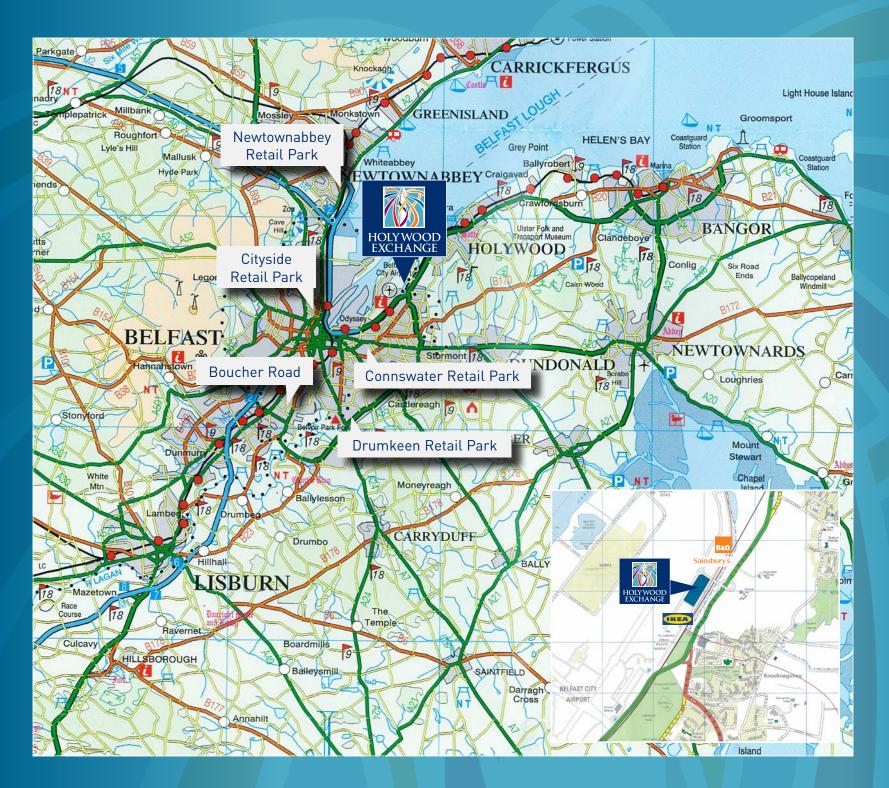

### LOCATION

Holywood Exchange occupies a landmark position 3 miles east of Belfast City Centre and 8 miles from Bangor.

The scheme is adjacent to Belfast City Airport on Airport Road West, just off the main arterial route of the A2 Belfast Road.

The site is situated adjacent to the town of Holywood with its wide range of shops and services. Holywood Exchange is located at the primary gateway into Belfast Harbour Estate, approx 0.5 miles north of Tillysburn roundabout.

TO BANGOR (8 MILES) >