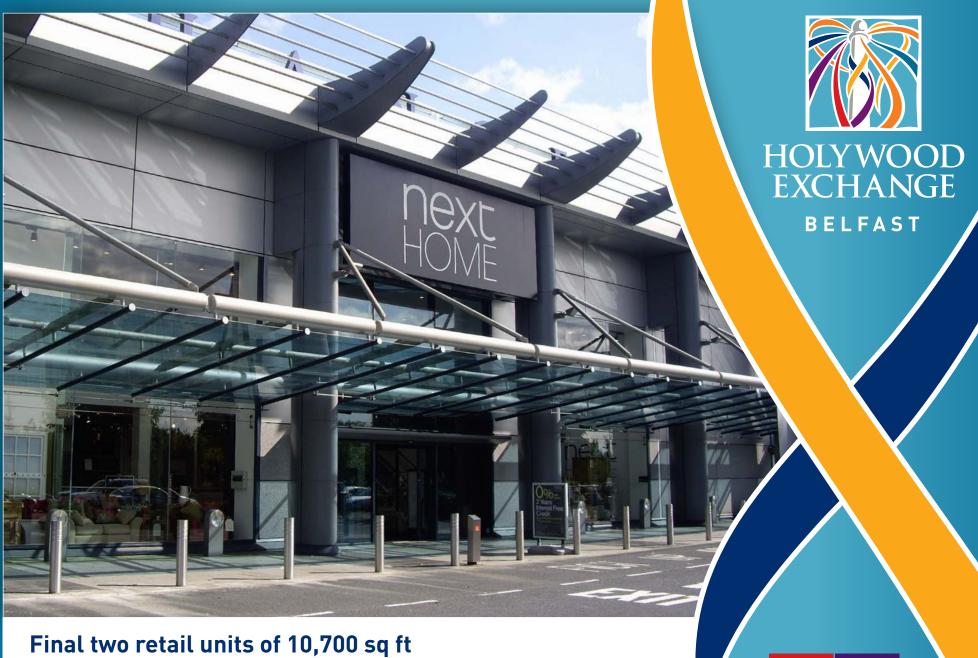

Final two retail units of 10,700 sq ft (plus 100% mezzanine consent) remaining

4 restaurant/pod units available immediately

The scheme benefits from 691 car parking spaces and the terrace has been built to a modern and high standard. Existing tenants are Decathlon, Harvey Norman, BHS Home and Next Home.

In addition to the main terrace a second terrace comprising smaller units suitable for restaurant and pod operators has been recently built and the units are ready for immediate occupation.