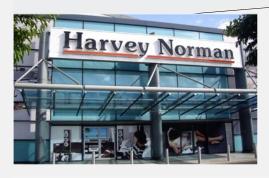

The scheme benefits from 691 car parking spaces and the terrace has been built to a modern and high standard. Existing tenants are Decathlon, Harvey Norman, BHS Home and Next Home.

In addition to the main terrace a second terrace comprising smaller units suitable for restaurant and pod operators has been recently built and the units are ready for immediate occupation.

#### **ACCOMMODATION - MAIN TERRACE**

| Harvey Norman | 59,600 sq ft                 |
|---------------|------------------------------|
| Next Home     | 10,700 sq ft                 |
| Unit F        | 10,700 sq ft (20.4m x 47.8m) |
| Unit G        | 10,700 sq ft (20.4m x 47.8m) |
| BHS Home      | 18,100 sq ft                 |
| Decathlon     | 40,500 sq ft                 |
|               |                              |