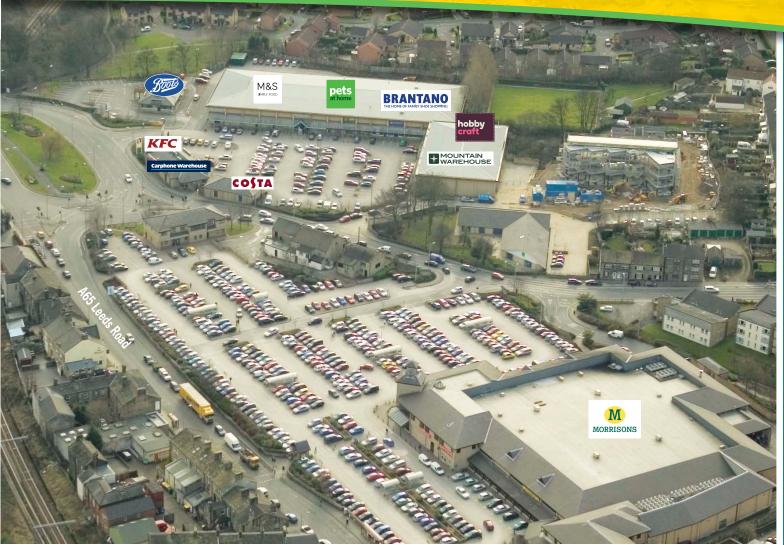

# Guiseley Retail Park | LS20 8QH

| Location: | Located 7 miles north west of Leeds City Centre fronting |
|-----------|----------------------------------------------------------|
|           | the A65 Leeds Road.                                      |

- **Client:** Aviva Investors.
- Scheme Size: 48,917 sq ft.
  - Occupiers: M&S Simply Food, Pets At Home, Brantano, Hobbycraft, Mountain Warehouse, KFC, Carphone Warehouse, Costa Coffee, Boots.
  - Planning: Open A1.
- Availability: Asset Management Opportunities Available