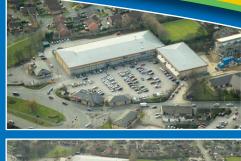

# Guiseley Retail Park Leeds

CR4164 | Guiseley Retail Park | Leeds | Ref: 13314 / Jan 16 This image is published for convenience of identification only and although believed to be correct its accuracy cannot be guaranteed and it is expressly excluded from any contract.

# Guiseley Retail Park | LS20 8QH

| Location: | Located 7 miles north west of Leeds City Centre fronting |
|-----------|----------------------------------------------------------|
|           | the A65 Leeds Road.                                      |