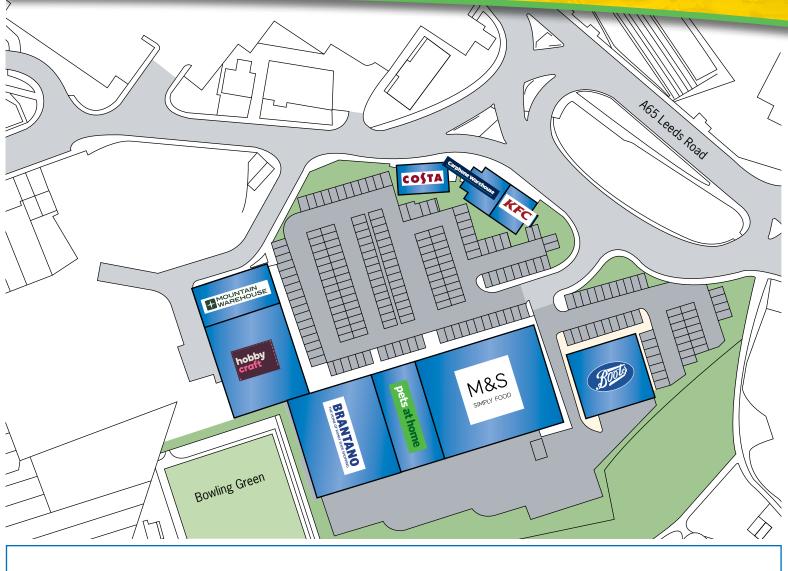

# Guiseley Retail Park | LS20 8QH

| Location: | Located 7 miles north west of Leeds City Centre fronting |
|-----------|----------------------------------------------------------|
|           | the A65 Leeds Road.                                      |

- **Client:** Aviva Investors.
- Scheme Size: 48,917 sq ft.
  - Occupiers: M&S Simply Food, Pets At Home, Brantano, Hobbycraft, Mountain Warehouse, KFC, Carphone Warehouse, Costa Coffee, Boots.
  - Planning: Open A1.
- Availability: Asset Management Opportunities Available