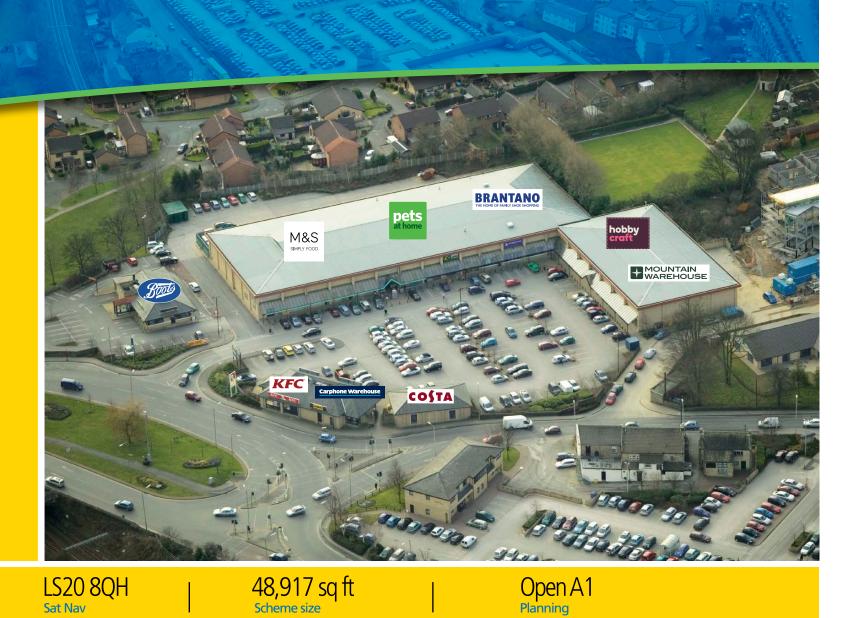

# Guiseley Retail Park | LS20 8QH

| Location: | Located 7 miles north west of Leeds City Centre fronting |
|-----------|----------------------------------------------------------|
|           | the A65 Leeds Road.                                      |

- **Client:** Aviva Investors.
- Scheme Size: 48,917 sq ft.
  - Occupiers: M&S Simply Food, Pets At Home, Brantano, Hobbycraft, Mountain Warehouse, KFC, Carphone Warehouse, Costa Coffee, Boots.
  - Planning: Open A1.
- Availability: Asset Management Opportunities Available