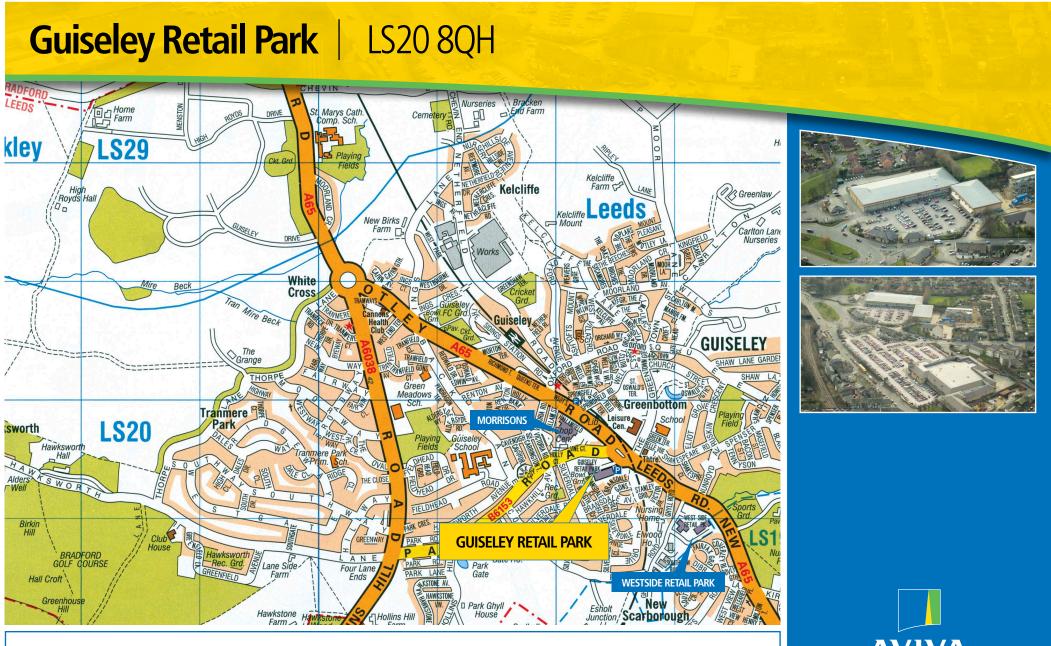

### Guiseley Retail Park | LS20 8QH Mensto Bramhope Carlton Wood East Brambope West Carlton Carlton Manor Breary Breary Grange Abbey Ho ramhope Moor O S **GUISELEY RETAIL PARK** Frove Fr Breary Marsh wkswort Air Shaf eeds, Bradford International EADON Airport

# Guiseley Retail Park | LS20 8QH

| Location: | Located 7 miles north west of Leeds City Centre fronting |
|-----------|----------------------------------------------------------|
|           | the A65 Leeds Road.                                      |