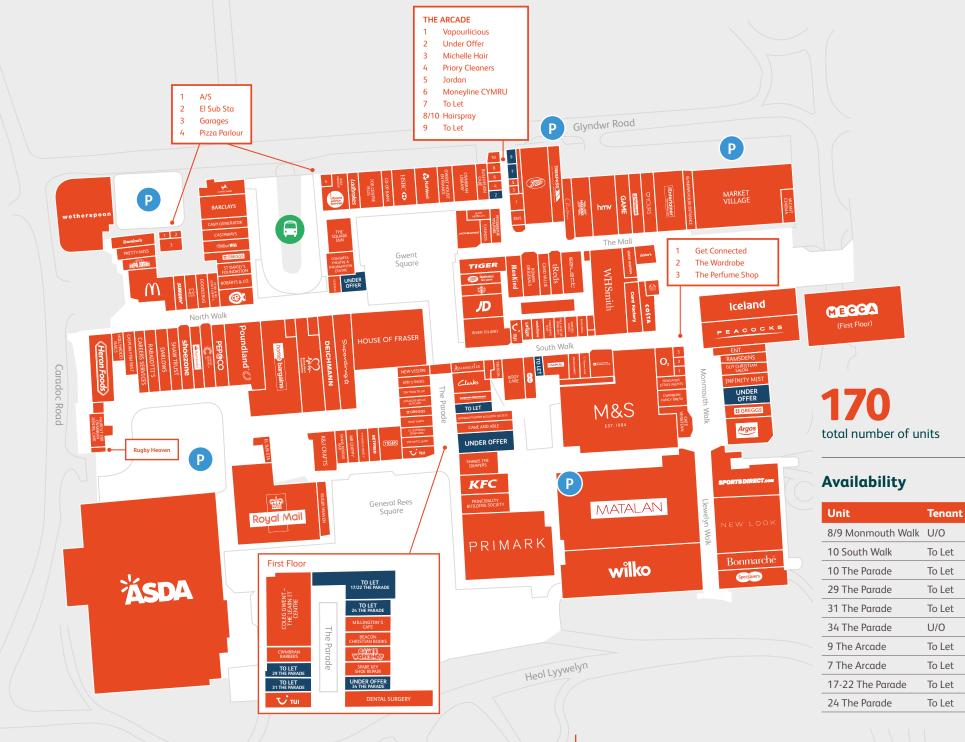

**KEY RETAILERS** 

SPORTS DIRECT.com

wilko

JD

MATALAN

**RIVER ISLAND** 

Anchored by

M&S

PRIMARK

ÄSDA

## 5min

5-minute walk to **Cwmbran Station** 

**EXTENSIVE RETAIL** OFFER OF 170 STORES

Sq Ft

3,943

1,243

893

617