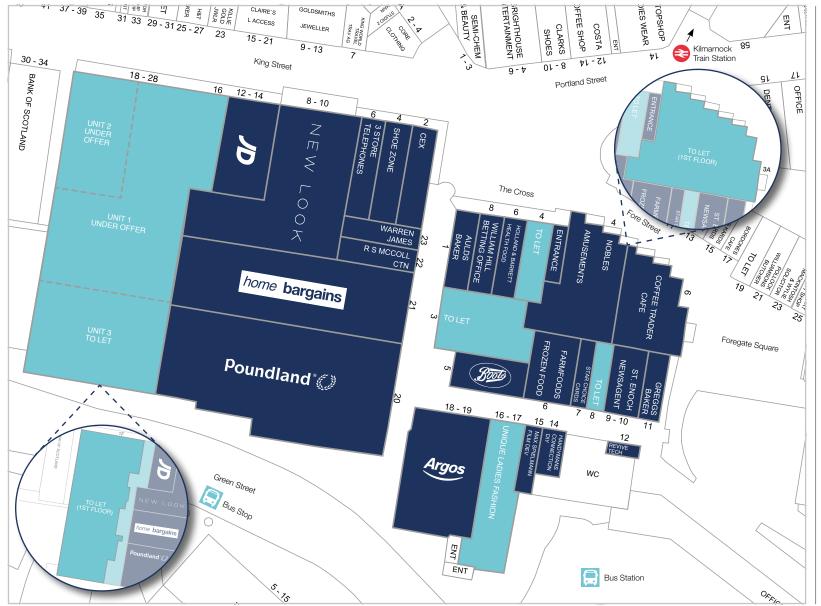

#### ANCHOR RETAILERS

| UNIT               | RETAILER      | SQ FT  |
|--------------------|---------------|--------|
| 8 – 10 King Street | New Look      | 18,100 |
| 18 – 19 Burns Mall | Argos         | 13,003 |
| 21 Burns Mall      | Home Bargains | 10,450 |

#### **AVAILABILITY**

| RETAILER                      | SQ FT                                                                                                                                     |
|-------------------------------|-------------------------------------------------------------------------------------------------------------------------------------------|
| To Let                        | Ground 2,788<br>First 1,722                                                                                                               |
| To Let                        | 1,100                                                                                                                                     |
| Unique Ladies<br>Fashion      | Ground 3,090<br>Total 5,951                                                                                                               |
| To Let                        | 7,000                                                                                                                                     |
| To Let                        | 1,031                                                                                                                                     |
| To Let in whole<br>or in part | Ground 22,756<br>Total 46,775                                                                                                             |
| Under Offer                   | 11,876                                                                                                                                    |
| Under Offer                   | 3,650                                                                                                                                     |
| To Let                        | 7,670                                                                                                                                     |
| To Let                        | 19,060                                                                                                                                    |
|                               | To Let<br>To Let<br>Unique Ladies<br>Fashion<br>To Let<br>To Let<br>To Let in whole<br>or in part<br>Under Offer<br>Under Offer<br>To Let |