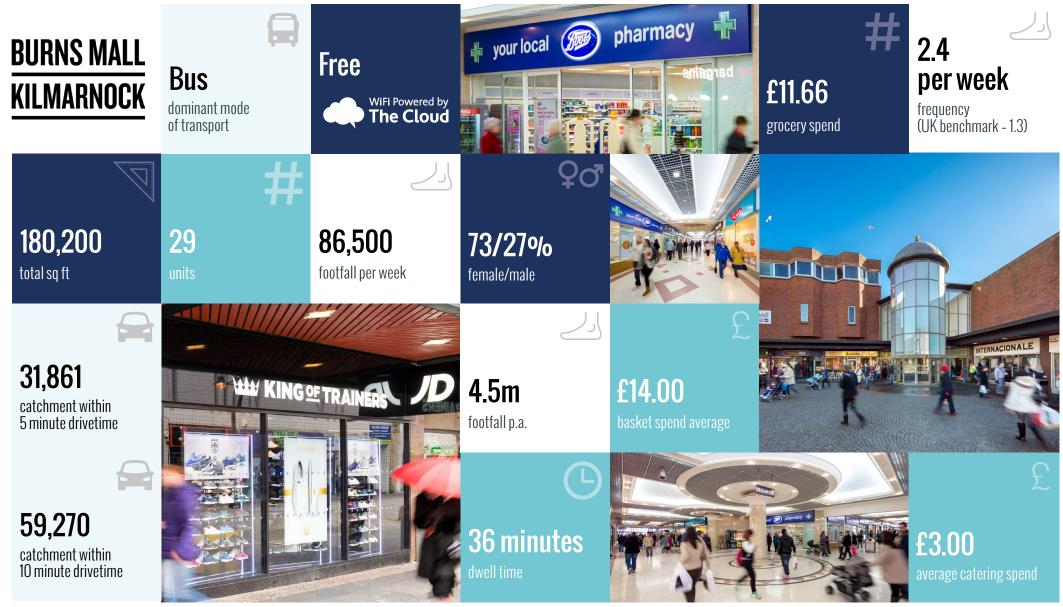

#### ANCHOR RETAILERS

| UNIT               | RETAILER      | SQ FT  |
|--------------------|---------------|--------|
| 8 – 10 King Street | New Look      | 18,100 |
| 18 – 19 Burns Mall | Argos         | 13,003 |
| 21 Burns Mall      | Home Bargains | 10,450 |

#### **AVAILABILITY**

| RETAILER                      | SQ FT                                                                                                                                     |
|-------------------------------|-------------------------------------------------------------------------------------------------------------------------------------------|
| To Let                        | Ground 2,788<br>First 1,722                                                                                                               |
| To Let                        | 1,100                                                                                                                                     |
| Unique Ladies<br>Fashion      | Ground 3,090<br>Total 5,951                                                                                                               |
| To Let                        | 7,000                                                                                                                                     |
| To Let                        | 1,031                                                                                                                                     |
| To Let in whole<br>or in part | Ground 22,756<br>Total 46,775                                                                                                             |
| Under Offer                   | 11,876                                                                                                                                    |
| Under Offer                   | 3,650                                                                                                                                     |
| To Let                        | 7,670                                                                                                                                     |
| To Let                        | 19,060                                                                                                                                    |
|                               | To Let<br>To Let<br>Unique Ladies<br>Fashion<br>To Let<br>To Let<br>To Let in whole<br>or in part<br>Under Offer<br>Under Offer<br>To Let |