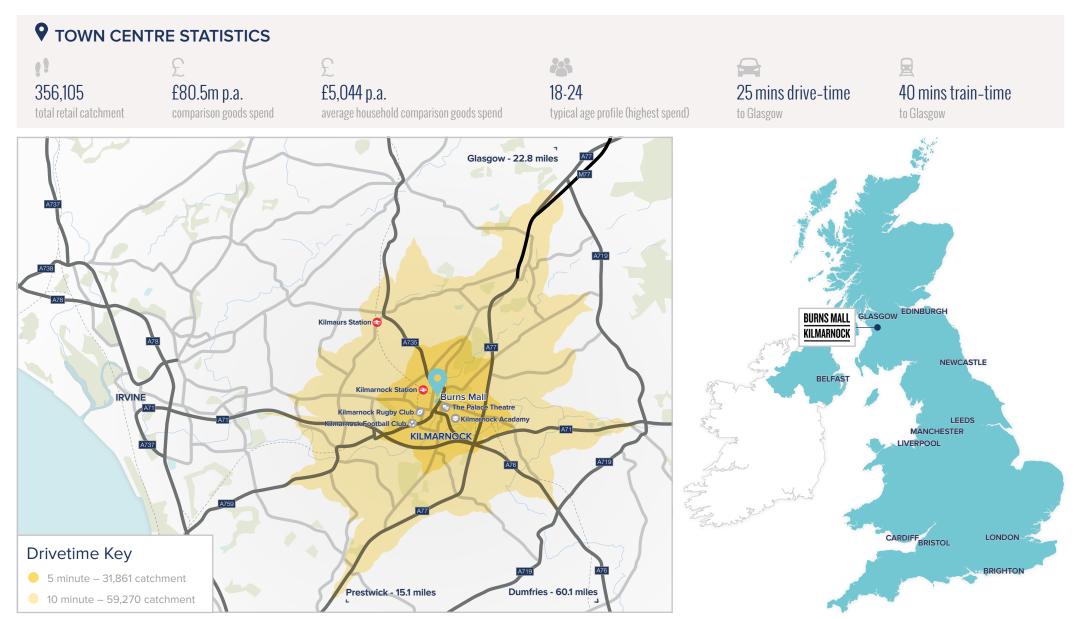

## **BURNS MALL SHOPPING CENTRE** KILMARNOCK

KILMARNOCK, KA1 1LT

**BURNS MALL** 

NEW RIV≋R

Source: CACI's Retail Footprint, 2017 Off-Peak NewRiver Exit Surveys

# BURNS MALL BURNS MALL SHOPPING CENTRE

KILMARNOCK, KA1 1LT

Source: CACI's Retail Footprint, 2017 Off-Peak NewRiver Exit Surveys