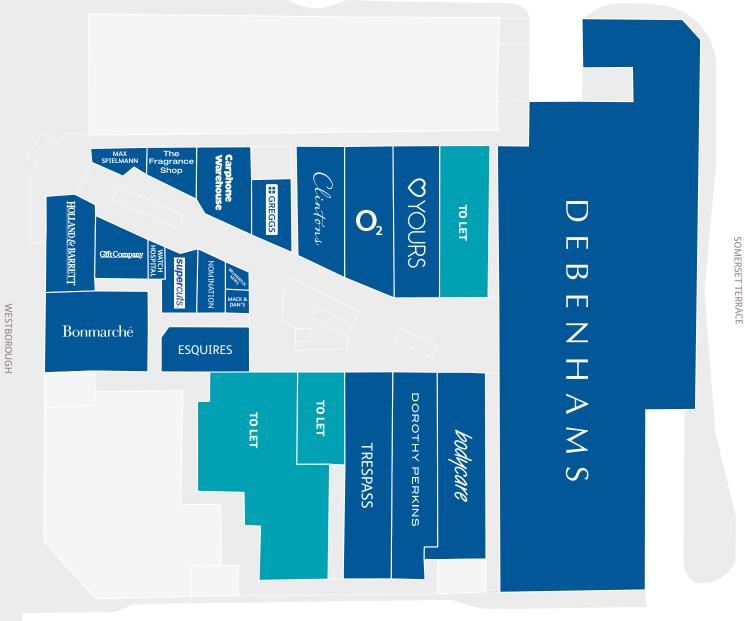

## **KEY RETAIL OFFER**

DEBENHAMS

next

**TOPSHOP** 

**TOPMAN** 

NEW LOOK

Bonmarché

DOROTHY PERKINS

**YOURS** 

ROMAN

bodycare

Anchored by an 57,938 sq ft Debenhams

Renewals in **2017** 

**TOPSHOP** TOPMAN

Bonmarché ROMAN

**NEXT ALTERNATIVE** SHOPPING DESTINATION IS YORK 40 MILES AWAY

### **AVAILABILITY**

| Unit | Tenant | Sq Ft | Sq m   |
|------|--------|-------|--------|
| 8    | Vacant | 1,943 | 180.51 |
| 12   | Vacant | 1,129 | 104.89 |
| 13   | Vacant | 8,674 | 805.84 |

YORK PLACE