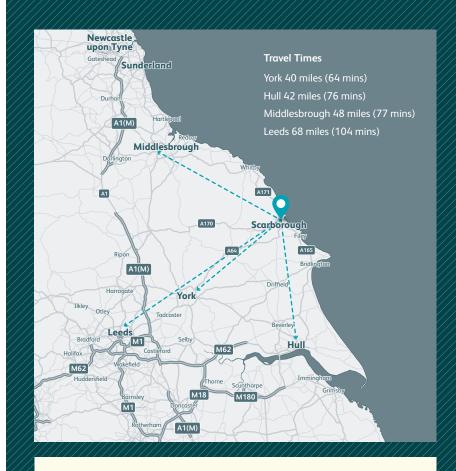

**YOURS** 

ROMAN

bodycare

Anchored by an 57,938 sq ft Debenhams

Renewals in **2017** 

**TOPSHOP** TOPMAN

Bonmarché ROMAN

**NEXT ALTERNATIVE** SHOPPING DESTINATION IS YORK 40 MILES AWAY