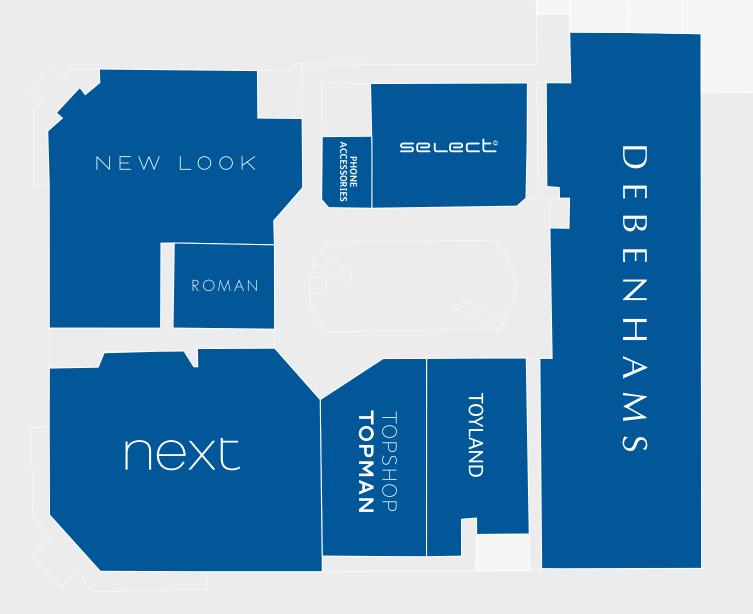

## **KEY RETAIL OFFER**

DEBENHAMS

next

**TOPSHOP** 

**TOPMAN** 

NEW LOOK

Bonmarché

DOROTHY PERKINS

**YOURS** 

ROMAN

bodycare

Anchored by an 57,938 sq ft Debenhams

Renewals in **2017** 

**TOPSHOP** TOPMAN

Bonmarché ROMAN

**NEXT ALTERNATIVE** SHOPPING DESTINATION IS YORK 40 MILES AWAY