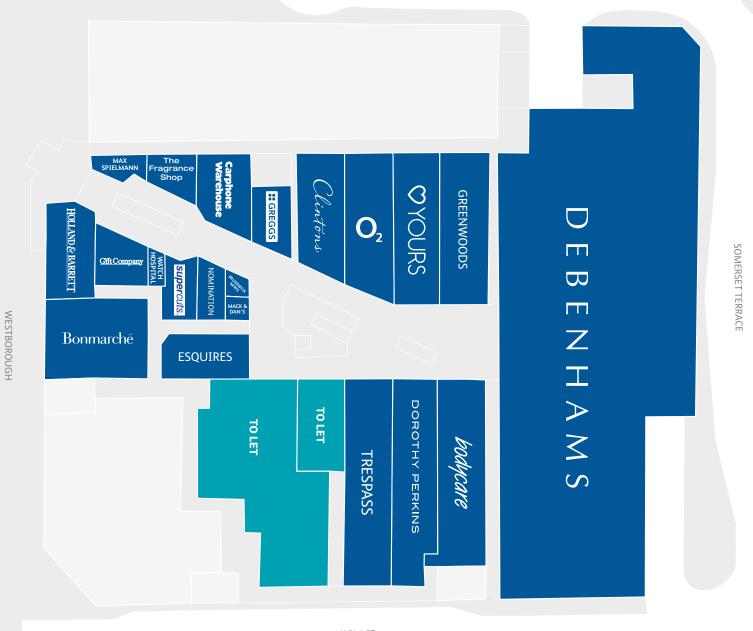

# **KEY RETAIL OFFER**

DEBENHAMS

next

**TOPSHOP** 

**TOPMAN** 

NEW LOOK

Bonmarché

DOROTHY PERKINS

**YOURS** 

ROMAN

bodycare

Anchored by an 57,938 sq ft Debenhams

Renewals in **2017** 

**TOPSHOP** TOPMAN

Bonmarché ROMAN

**NEXT ALTERNATIVE** SHOPPING DESTINATION IS YORK 40 MILES AWAY