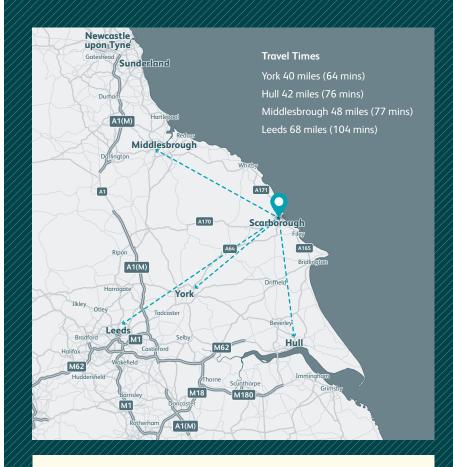

**YOURS** 

ROMAN

bodycare

Anchored by an 57,938 sq ft Debenhams

Renewals in **2017** 

**TOPSHOP** TOPMAN

Bonmarché ROMAN

**NEXT ALTERNATIVE** SHOPPING DESTINATION IS YORK 40 MILES AWAY