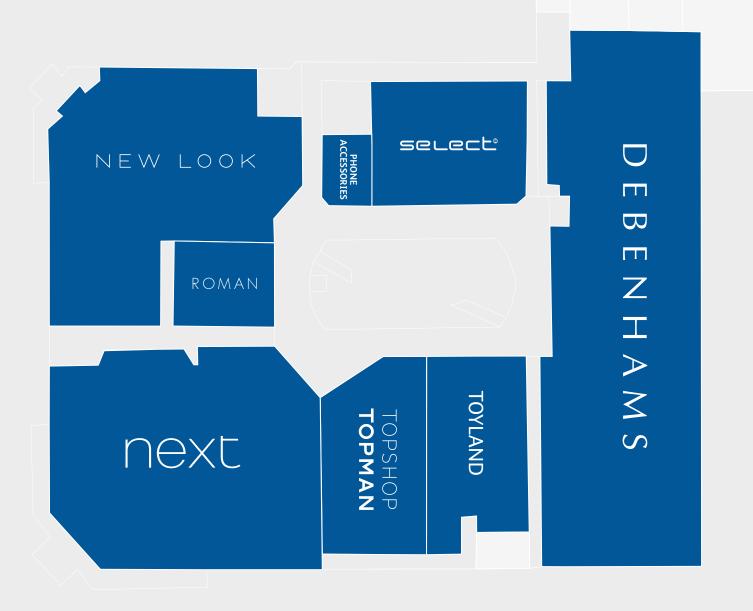

# **KEY RETAIL OFFER**

DEBENHAMS

next

**TOPSHOP** 

**TOPMAN** 

NEW LOOK

Bonmarché

DOROTHY PERKINS

**YOURS** 

ROMAN

bodycare

Anchored by an 57,938 sq ft Debenhams

Renewals in **2017** 

**TOPSHOP** TOPMAN

Bonmarché ROMAN

**NEXT ALTERNATIVE** SHOPPING DESTINATION IS YORK 40 MILES AWAY