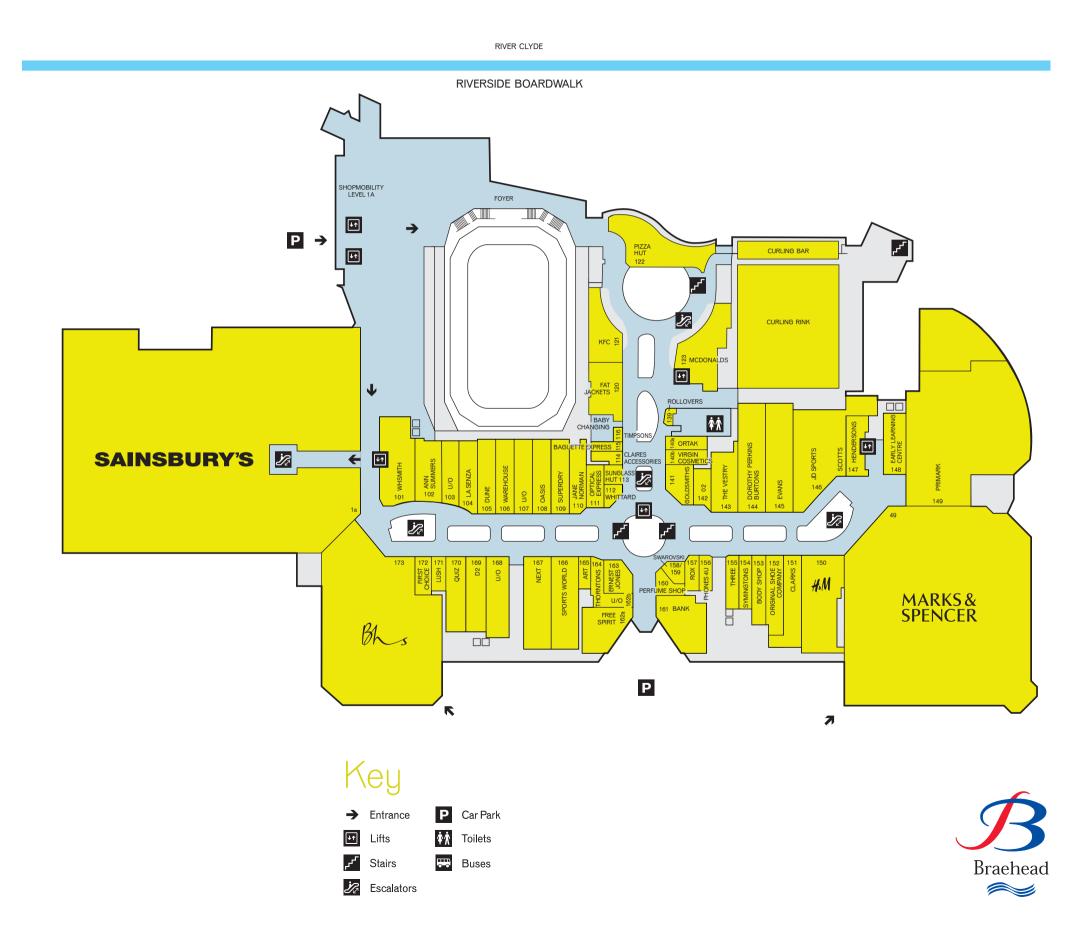

# Braehead occupiers

| Arts & Gifts | Unit No. |
|--------------|----------|
| Art          | 165      |
| Ortak        | 140A     |
| Whittard     | 112      |

#### Books & Newsagents

| Waterstones                        | 47       |
|------------------------------------|----------|
| WHSmith                            | 2/101    |
| Catering                           |          |
| Auld's                             | 28       |
| Café Dominique                     | Kiosk 4  |
| Costa Coffee                       | 20       |
| Di Maggios                         | Kiosk 1  |
| Fat Jackets                        | 120      |
| KFC                                | 121      |
| Mario's Traditional Fish and Chips | Kiosk 3  |
| Ma Potters                         | 22       |
| McDonald's                         | 123      |
| Millie's Cookies                   | 34/35    |
| O'Briens                           | Kiosk 6  |
| Pizza Hut                          | 122      |
| Rollover Hotdogs                   | 139      |
| Starbucks                          | 71       |
| Subway                             | Kiosk 5  |
| Wong's                             | Kiosk 2  |
| Zumo ł                             | Kiosk 1A |

#### Cards & Stationery

| Birthdays     | 50 |
|---------------|----|
| Clinton Cards | 56 |

#### Chemists, Health & Beauty

| Body Shop        | 153  |
|------------------|------|
| Boots            | 68   |
| Lush             | 171  |
| The Perfume Shop | 160  |
| Regis            | 36   |
| Superdrug        | 45   |
| Virgin Cosmetics | 140B |

#### Childrenswear

| Baby Gap      | 52 |
|---------------|----|
| Gap Kids      | 53 |
| Next for Kids | 58 |

| Department & Variety Stores | Unit No. |
|-----------------------------|----------|
| Argos                       | 46       |
| 3hs                         | 173      |
| /larks & Spencer            | 49       |

#### Electrical & Mobile Phones

| Liectrical & Mobile I nones                                                                                                                                                    |                                                                                    |
|--------------------------------------------------------------------------------------------------------------------------------------------------------------------------------|------------------------------------------------------------------------------------|
| Carphone Warehouse                                                                                                                                                             | 41                                                                                 |
| 02                                                                                                                                                                             | 142                                                                                |
| Phones 4U                                                                                                                                                                      | 156                                                                                |
| Three                                                                                                                                                                          | 155                                                                                |
| Vodafone                                                                                                                                                                       | 11                                                                                 |
|                                                                                                                                                                                |                                                                                    |
| Fashion & Accessories                                                                                                                                                          |                                                                                    |
| Accessorize                                                                                                                                                                    | 44                                                                                 |
| Ann Summers                                                                                                                                                                    | 102                                                                                |
| Bank                                                                                                                                                                           | 161                                                                                |
| Bay Trading                                                                                                                                                                    | 6                                                                                  |
| Bite                                                                                                                                                                           | 168                                                                                |
| Claire's Accessories                                                                                                                                                           | 54/114                                                                             |
| D2                                                                                                                                                                             | 169                                                                                |
| Dorothy Perkins/Burton                                                                                                                                                         | 144                                                                                |
| Evans                                                                                                                                                                          | 145                                                                                |
| Free Spirit                                                                                                                                                                    | 162A                                                                               |
| бар                                                                                                                                                                            | 8/9                                                                                |
| H&M                                                                                                                                                                            | 150                                                                                |
| Jane Norman                                                                                                                                                                    | 110                                                                                |
| Lacoste                                                                                                                                                                        | 40                                                                                 |
| La Senza                                                                                                                                                                       | 104                                                                                |
| Mackays                                                                                                                                                                        | 5                                                                                  |
| Monsoon                                                                                                                                                                        |                                                                                    |
| (Women, Men & Children)                                                                                                                                                        | 43/44                                                                              |
| New Look                                                                                                                                                                       | 59                                                                                 |
| Next                                                                                                                                                                           | 62, 167                                                                            |
| Oasis                                                                                                                                                                          | 108                                                                                |
| Officers Club                                                                                                                                                                  |                                                                                    |
|                                                                                                                                                                                | 10                                                                                 |
|                                                                                                                                                                                |                                                                                    |
| Original Shoe Company<br>Primark                                                                                                                                               | 152                                                                                |
| Original Shoe Company<br>Primark<br>Principles                                                                                                                                 | 152<br>149                                                                         |
| Original Shoe Company<br>Primark<br>Principles<br>Quiz                                                                                                                         | 152<br>149                                                                         |
| Original Shoe Company<br>Primark<br>Principles<br>Quiz<br>Republic                                                                                                             | 152<br>149<br>42A                                                                  |
| Original Shoe Company<br>Primark<br>Principles<br>Quiz<br>Republic                                                                                                             | 152<br>149<br>42A<br>170<br>64                                                     |
| Original Shoe Company<br>Primark<br>Principles<br>Quiz<br>Republic<br>River Island                                                                                             | 152<br>149<br>42A<br>170<br>64                                                     |
| Original Shoe Company<br>Primark<br>Principles<br>Quiz<br>Republic<br>River Island<br>Scotts                                                                                   | 152<br>149<br>42A<br>170<br>64<br>60                                               |
| Original Shoe Company<br>Primark<br>Principles<br>Quiz<br>Republic<br>River Island<br>Scotts<br>Sphere                                                                         | 152<br>149<br>42A<br>170<br>64<br>60<br>146                                        |
| Original Shoe Company<br>Primark<br>Principles<br>Quiz<br>Republic<br>River Island<br>Scotts<br>Sphere                                                                         | 152<br>149<br>42A<br>170<br>64<br>60<br>146<br>66                                  |
| Original Shoe Company<br>Primark<br>Principles<br>Quiz<br>Republic<br>River Island<br>Scotts<br>Sphere<br>Sunglass Hut<br>Superdry                                             | 152<br>149<br>42A<br>170<br>64<br>60<br>146<br>66<br>113                           |
| Original Shoe Company<br>Primark<br>Principles<br>Quiz<br>Republic<br>River Island<br>Scotts<br>Sphere<br>Sunglass Hut<br>Superdry                                             | 152<br>149<br>42A<br>170<br>64<br>60<br>146<br>66<br>113<br>109                    |
| Original Shoe Company<br>Primark<br>Principles<br>Quiz<br>Republic<br>River Island<br>Scotts<br>Sphere<br>Sunglass Hut<br>Superdry<br>The Vestry<br>Tie Rack                   | 152<br>149<br>42A<br>170<br>64<br>60<br>146<br>66<br>113<br>109<br>143<br>37       |
| Original Shoe Company<br>Primark<br>Principles<br>Quiz<br>Republic<br>River Island<br>Scotts<br>Sphere<br>Sunglass Hut<br>Superdry<br>The Vestry                               | 64<br>60<br>146<br>66<br>113<br>109<br>143                                         |
| Original Shoe Company<br>Primark<br>Principles<br>Quiz<br>Republic<br>River Island<br>Scotts<br>Sphere<br>Sunglass Hut<br>Superdry<br>The Vestry<br>Tie Rack<br>Topshop/Topman | 152<br>149<br>42A<br>170<br>64<br>60<br>146<br>66<br>113<br>109<br>143<br>37<br>42 |

| Financial                   | Unit No. |
|-----------------------------|----------|
| Lloyds TSB                  | 13       |
|                             |          |
| Food Stores & Confectionery |          |
| Sainsbury's                 | 1A       |
| Holland & Barratt           | 55       |
| Thorntons                   | 164      |
|                             |          |
| Footwear                    |          |
| Barratts                    | 39       |
| Clarks                      | 51/151   |
| Dune                        | 105      |
| Qube                        | 63       |
|                             |          |
| Holiday Operators           |          |
| First Choice                | 172      |

#### Jewellery

| Beaverbrooks | 12      |
|--------------|---------|
| Ernest Jones | 163     |
| Goldsmiths   | 141     |
| Hendersons   | 147     |
| H Samuel     | 38      |
| Rox          | 157     |
| Symingtons   | 154     |
| Swarovski    | 158/159 |

#### Music, Video & DVDs

| HMV | 48 |
|-----|----|
|     |    |

#### Opticians

| Optical Express |  |
|-----------------|--|
| Vision Express  |  |

#### Sports

| JD Sports    | 146    |
|--------------|--------|
| Sports World | 61/166 |

#### Services Operators

| Timpsons | 116 |
|----------|-----|
|----------|-----|

| Toys, Games &         |          |
|-----------------------|----------|
| Computer Software     | Unit No. |
| Build-A-Bear          | 67       |
| Early Learning Centre | 148      |
| Game                  | 57       |
|                       |          |
| Retail Park           |          |
| McDonalds             | K        |

| Currys               | G & H |
|----------------------|-------|
| Halfords             | F     |
| Harry Corry Textiles |       |
| Laura Ashley Home    |       |
| Next Home            | A     |
| Pagazzi              | DI    |
| PC World             |       |
| Reid & Leather       | В     |