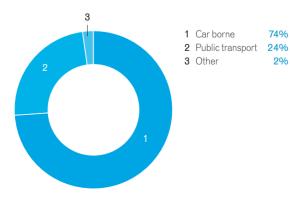

hich are within close proximity of the shopping centre.

Adjacent to the shopping centre is Xscape – which holds the UK's largest indoor snow piste, the highest indoor freestanding climbing wall in Europe, a 15 metre aerial assault course, a 22-lane Bowlplex, adventure golf, interactive soccer, a state-of-the-art 12-screen multiplex Odeon cinema and an excellent selection of restaurants.



## Facilities

- > Centre facilities include cafés and restaurants. shopmobility, information desk, toilets, baby care and crèche
- > 4,000-seat multi-purpose international arena
- > Ice skating and curling rinks
- > Maritime Heritage Centre

# Customer profiles

Gender

Age



55+ **26%** 

45-54 21%

25-44

16-24 16%

74%

2%

37%

Social grade





### Average people party size



Mode of transport



### Frequency of visit



## Key stores



Argos Bhs Boots Dorothy Perkins Marks & Spencer Monsoon Next HMV Primark River Island Sainsbury's Sports World Superdrug Topshop

Catchment figures

45mins Drive time catchment area around centre

2.4 m Population in catchment area

1.1 m Households in catchment area





# Braehead occupiers

| Arts & Gifts | Unit No. |
|--------------|----------|
| Art          | 165      |
| Ortak        | 140A     |
| Whittard     | 112      |

#### Books & Newsagents

| Waterstones                        | 47       |
|------------------------------------|----------|
| WHSmith                            | 2/101    |
| Catering                           |          |
| Auld's                             | 28       |
| Café Dominique                     | Kiosk