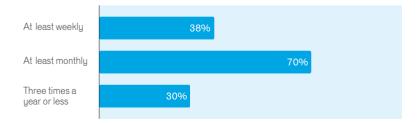

imity of the shopping centre.

Adjacent to the shopping centre is Xscape – which holds the UK's largest indoor snow piste, the highest indoor freestanding climbing wall in Europe, a 15 metre aerial assault course, a 22-lane Bowlplex, adventure golf, interactive soccer, a state-of-the-art 12-screen multiplex Odeon cinema and an excellent selection of restaurants.



## Facilities

- > Centre facilities include cafés and restaurants. shopmobility, information desk, toilets, baby care and crèche
- > 4,000-seat multi-purpose international arena
- > Ice skating and curling rinks
- > Maritime Heritage Centre

# Customer profiles

Gender

Age



55+ **26%** 

45-54 21%

25-44

16-24 16%

74%

2%

37%

Social grade





### Average people party size



Mode of transport



### Frequency of visit



## Key stores



Argos Bhs Boots Dorothy Perkins Marks & Spencer Monsoon Next HMV Primark River Island Sainsbury's Sports World Superdrug Topshop

Catchment figures

45mins Drive time catchment area around centre

2.4 m Population in catchment area

1.1 m Households in catchment area





# Braehead occupiers

| Arts & Gifts | Unit No. |
|--------------|----------|
| Art          | 165      |
| Ortak        | 140A     |
| Whittard     | 112      |

#### Books & Newsagents

| Waterstones                        | 47       |
|------------------------------------|----------|
| WHSmith                            | 2/101    |
| Catering                           |          |
| Auld's                             | 28       |
| Café Dominique                     | Kiosk 4  |
| Costa Coffee