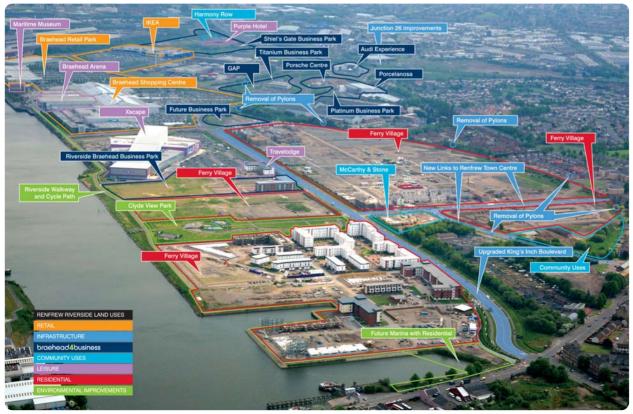

The regeneration of the surrounding area includes hotels, business parks and in excess of 2,000 new homes. The integrated leisure offer includes a 4,000-seat multipurpose arena, ice rinks and curling rinks which are a popular draw, along with IKEA and the retail park, which are within close proximity of the shopping centre.

Adjacent to the shopping centre is Xscape – which holds the UK's largest indoor snow piste, the highest indoor freestanding climbing wall in Europe, a 15 metre aerial assault course, a 22-lane Bowlplex, adventure golf, interactive soccer, a state-of-the-art 12-screen multiplex Odeon cinema and an excellent selection of restaurants.