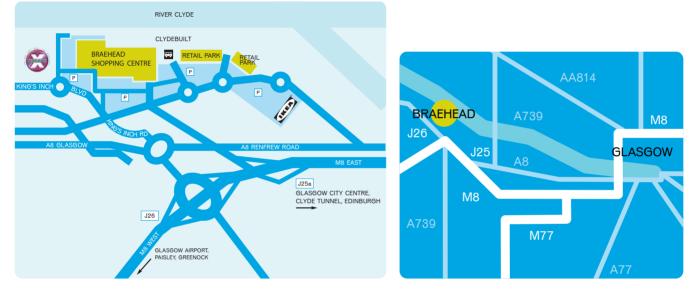

### CAR

Braehead is easily accessible by road from the whole of west and central Scotland. Located at junction 26 (eastbound) of Glasgow's M8 motorway, junction 25a provides dedicated westbound access roads to the shopping centre whilst the eastern link road connects the A8 dual carriageway.

### LOCAL TRANSPORT

Close to Glasgow International Airport, the centre is also serviced by a bus station, coach park and taxi ranks.