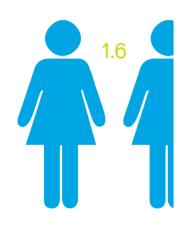

# Customer profiles

Gender

Age

55+ **26%** 

45-54 21%

25-44

16-24 16%

74%