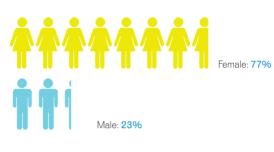

# Customer profiles

Gender

Age

55+ **26%** 

45-54 21%

25-44

16-24 16%

74%