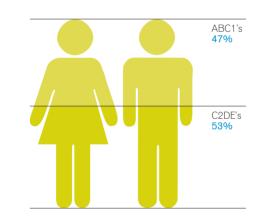

e a popular draw, along with IKEA and the retail park, which are within close proximity of the shopping centre.

Adjacent to the shopping centre is Xscape – which holds the UK's largest indoor snow piste, the highest indoor freestanding climbing wall in Europe, a 15 metre aerial assault course, a 22-lane Bowlplex, adventure golf, interactive soccer, a state-of-the-art 12-screen multiplex Odeon cinema and an excellent selection of restaurants.



## Facilities

- > Centre facilities include cafés and restaurants. shopmobility, information desk, toilets, baby care and crèche
- > 4,000-seat multi-purpose international arena
- > Ice skating and curling rinks
- > Maritime Heritage Centre

# Customer profiles

Gender

Age



55+ **26%** 

45-54 21%

25-44

16-24 16%

74%

2%

37%

Social grade





### Average people party size



Mode of transport



### Frequency of visit



## Key stores



Argos Bhs Boots Dorothy Perkins Marks & Spencer Monsoon Next HMV Primark River Island Sainsbury's Sports World Superdrug Topshop

Catchment figures

45mins Drive time catchment area around centre

2.4 m Population in catchment area

1.1 m Households in catchment area





# Braehead occupiers

| Arts & Gifts | Unit No. |
|--------------|----------|
| Art          | 165      |
| Ortak        | 140A     |
| Whittard     | 112      |

#### Books & Newsagents

| Waterstones                        | 47       |
|------------------------------------|----------|
| WHSmith                            | 2/101    |
| Catering                           |          |
| Auld's                             |