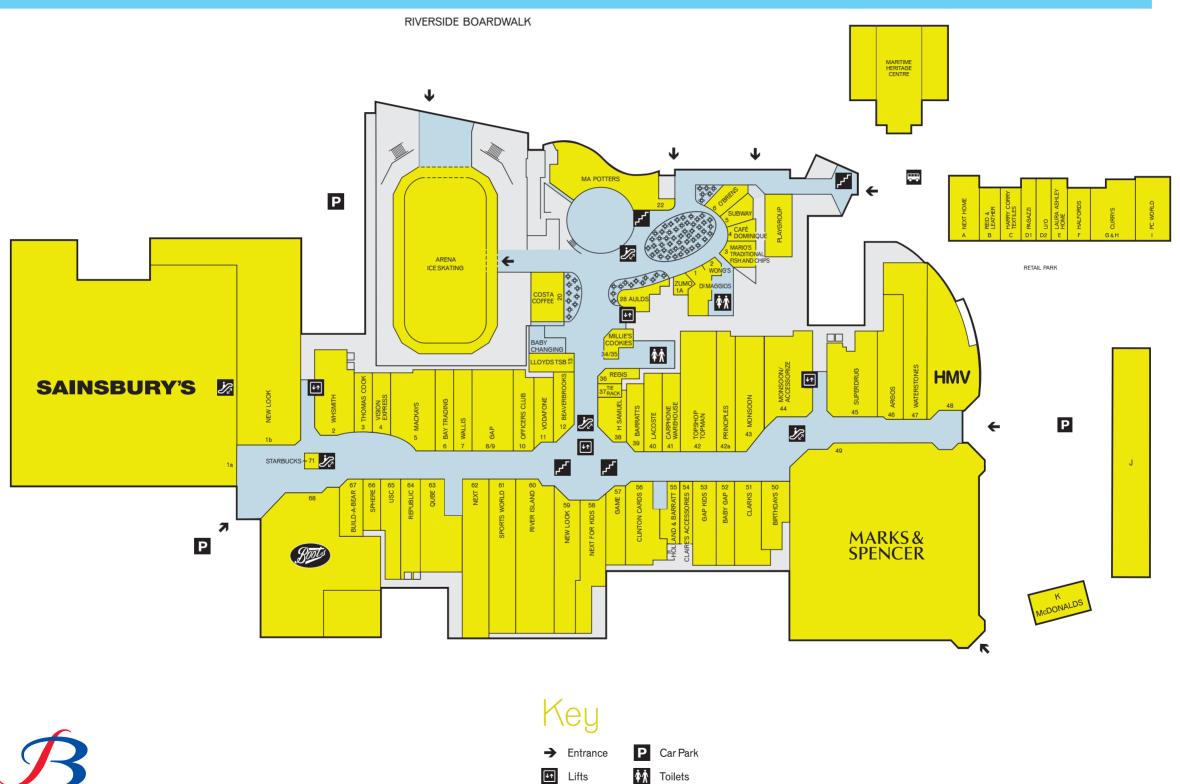

# Braehead occupiers

| Arts & Gifts | Unit No. |
|--------------|----------|
| Art          | 165      |
| Ortak        | 140A     |
| Whittard     | 112      |

#### Books & Newsagents

| Waterstones                        | 47       |
|------------------------------------|----------|
| WHSmith                            | 2/101    |
| Catering                           |          |
| Auld's                             | 28       |
| Café Dominique                     | Kiosk 4  |
| Costa Coffee                       | 20       |
| Di Maggios                         | Kiosk 1  |
| Fat Jackets                        | 120      |
| KFC                                | 121      |
| Mario's Traditional Fish and Chips | Kiosk 3  |
| Ma Potters                         | 22       |
| McDonald's                         | 123      |
| Millie's Cookies                   | 34/35    |
| O'Briens                           | Kiosk 6  |
| Pizza Hut                          | 122      |
| Rollover Hotdogs                   | 139      |
| Starbucks                          | 71       |
| Subway                             | Kiosk 5  |
| Wong's                             | Kiosk 2  |
| Zumo ł                             | Kiosk 1A |

#### Cards & Stationery

| Birthdays     | 50 |
|---------------|----|
| Clinton Cards | 56 |

#### Chemists, Health & Beauty

| Body Shop        | 153  |
|------------------|------|
| Boots            | 68   |
| Lush             | 171  |
| The Perfume Shop | 160  |
| Regis            | 36   |
| Superdrug        | 45   |
| Virgin Cosmetics | 140B |

#### Childrenswear

| Baby Gap      | 52 |
|---------------|----|
| Gap Kids      | 53 |
| Next for Kids | 58 |

| Department & Variety Stores | Unit No. |
|-----------------------------|----------|
| Argos                       | 46       |
| 3hs                         | 173      |
| /larks & Spencer            | 49       |

#### Electrical & Mobile Phones

| Liectrical & Mobile I nones                                                                                                                                                    |                                                                                    |
|--------------------------------------------------------------------------------------------------------------------------------------------------------------------------------|------------------------------------------------------------------------------------|
| Carphone Warehouse                                                                                                                                                             | 41                                                                                 |
| 02                                                                                                                                                                             | 142                                                                                |
| Phones 4U                                                                                                                                                                      | 156                                                                                |
| Three                                                                                                                                                                          | 155                                                                                |
| Vodafone                                                                                                                                                                       | 11                                                                                 |
|                                                                                                                                                                                |                                                                                    |
| Fashion & Accessories                                                                                                                                                          |                                                                                    |
| Accessorize                                                                                                                                                                    | 44                                                                                 |
| Ann Summers                                                                                                                                                                    | 102                                                                                |
| Bank                                                                                                                                                                           | 161                                                                                |
| Bay Trading                                                                                                                                                                    | 6                                                                                  |
| Bite                                                                                                                                                                           | 168                                                                                |
| Claire's Accessories                                                                                                                                                           | 54/114                                                                             |
| D2                                                                                                                                                                             | 169                                                                                |
| Dorothy Perkins/Burton                                                                                                                                                         | 144                                                                                |
| Evans                                                                                                                                                                          | 145                                                                                |
| Free Spirit                                                                                                                                                                    | 162A                                                                               |
| бар                                                                                                                                                                            | 8/9                                                                                |
| H&M                                                                                                                                                                            | 150                                                                                |
| Jane Norman                                                                                                                                                                    | 110                                                                                |
| Lacoste                                                                                                                                                                        | 40                                                                                 |
| La Senza                                                                                                                                                                       | 104                                                                                |
| Mackays                                                                                                                                                                        | 5                                                                                  |
| Monsoon                                                                                                                                                                        |                                                                                    |
| (Women, Men & Children)                                                                                                                                                        | 43/44                                                                              |
| New Look                                                                                                                                                                       | 59                                                                                 |
| Next                                                                                                                                                                           | 62, 167                                                                            |
| Oasis                                                                                                                                                                          | 108                                                                                |
| Officers Club                                                                                                                                                                  |                                                                                    |
|                                                                                                                                                                                | 10                                                                                 |
|                                                                                                                                                                                |                                                                                    |
| Original Shoe Company<br>Primark                                                                                                                                               | 152                                                                                |
| Original Shoe Company<br>Primark<br>Principles                                                                                                                                 | 152<br>149                                                                         |
| Original Shoe Company<br>Primark<br>Principles<br>Quiz                                                                                                                         | 152<br>149                                                                         |
| Original Shoe Company<br>Primark<br>Principles<br>Quiz<br>Republic                                                                                                             | 152<br>149<br>42A                                                                  |
| Original Shoe Company<br>Primark<br>Principles<br>Quiz<br>Republic                                                                                                             | 152<br>149<br>42A<br>170<br>64                                                     |
| Original Shoe Company<br>Primark<br>Principles<br>Quiz<br>Republic<br>River Island                                                                                             | 152<br>149<br>42A<br>170<br>64                                                     |
| Original Shoe Company<br>Primark<br>Principles<br>Quiz<br>Republic<br>River Island<br>Scotts                                                                                   | 152<br>149<br>42A<br>170<br>64<br>60                                               |
| Original Shoe Company<br>Primark<br>Principles<br>Quiz<br>Republic<br>River Island<br>Scotts<br>Sphere                                                                         | 152<br>149<br>42A<br>170<br>64<br>60<br>146                                        |
| Original Shoe Company<br>Primark<br>Principles<br>Quiz<br>Republic<br>River Island<br>Scotts<br>Sphere                                                                         | 152<br>149<br>42A<br>170<br>64<br>60<br>146<br>66                                  |
| Original Shoe Company<br>Primark<br>Principles<br>Quiz<br>Republic<br>River Island<br>Scotts<br>Sphere<br>Sunglass Hut<br>Superdry                                             | 152<br>149<br>42A<br>170<br>64<br>60<br>146<br>66<br>113                           |
| Original Shoe Company<br>Primark<br>Principles<br>Quiz<br>Republic<br>River Island<br>Scotts<br>Sphere<br>Sunglass Hut<br>Superdry                                             | 152<br>149<br>42A<br>170<br>64<br>60<br>146<br>66<br>113<br>109                    |
| Original Shoe Company<br>Primark<br>Principles<br>Quiz<br>Republic<br>River Island<br>Scotts<br>Sphere<br>Sunglass Hut<br>Superdry<br>The Vestry<br>Tie Rack                   | 152<br>149<br>42A<br>170<br>64<br>60<br>146<br>66<br>113<br>109<br>143<br>37       |
| Original Shoe Company<br>Primark<br>Principles<br>Quiz<br>Republic<br>River Island<br>Scotts<br>Sphere<br>Sunglass Hut<br>Superdry<br>The Vestry                               | 64<br>60<br>146<br>66<br>113<br>109<br>143                                         |
| Original Shoe Company<br>Primark<br>Principles<br>Quiz<br>Republic<br>River Island<br>Scotts<br>Sphere<br>Sunglass Hut<br>Superdry<br>The Vestry<br>Tie Rack<br>Topshop/Topman | 152<br>149<br>42A<br>170<br>64<br>60<br>146<br>66<br>113<br>109<br>143<br>37<br>42 |

| Financial                   | Unit No. |
|-----------------------------|----------|
| Lloyds TSB                  | 13       |
|                             |          |
| Food Stores & Confectionery |          |
| Sainsbury's                 | 1A       |
| Holland & Barratt           | 55       |
| Thorntons                   | 164      |
|                             |          |
| Footwear                    |          |
| Barratts                    | 39       |
| Clarks                      | 51/151   |
| Dune                        | 105      |
| Qube                        | 63       |
|                             |          |
| Holiday Operators           |          |
| First Choice                | 172      |

#### Jewellery

| Beaverbrooks | 12      |
|--------------|---------|
| Ernest Jones | 163     |
| Goldsmiths   | 141     |
| Hendersons   | 147     |
| H Samuel     | 38      |
| Rox          | 157     |
| Symingtons   | 154     |
| Swarovski    | 158/159 |

#### Music, Video & DVDs

| HMV | 48 |
|-----|----|
|     |    |

#### Opticians

| Optical Express |  |
|-----------------|--|
| Vision Express  |  |

#### Sports

| JD Sports    | 146    |
|--------------|--------|
| Sports World | 61/166 |

#### Services Operators

| Timpsons | 116 |
|----------|-----|
|----------|-----|

| Toys, Games &         |          |
|-----------------------|----------|
| Computer Software     | Unit No. |
| Build-A-Bear          | 67       |
| Early Learning Centre | 148      |
| Game                  | 57       |
|                       |          |
| Retail Park           |          |
| McDonalds             | K        |

| Currys               | G & H |
|----------------------|-------|
| Halfords             | F     |
| Harry Corry Textiles |       |
| Laura Ashley Home    |       |
| Next Home            | A     |
| Pagazzi              | DI    |
| PC World             |       |
| Reid & Leather       | В     |