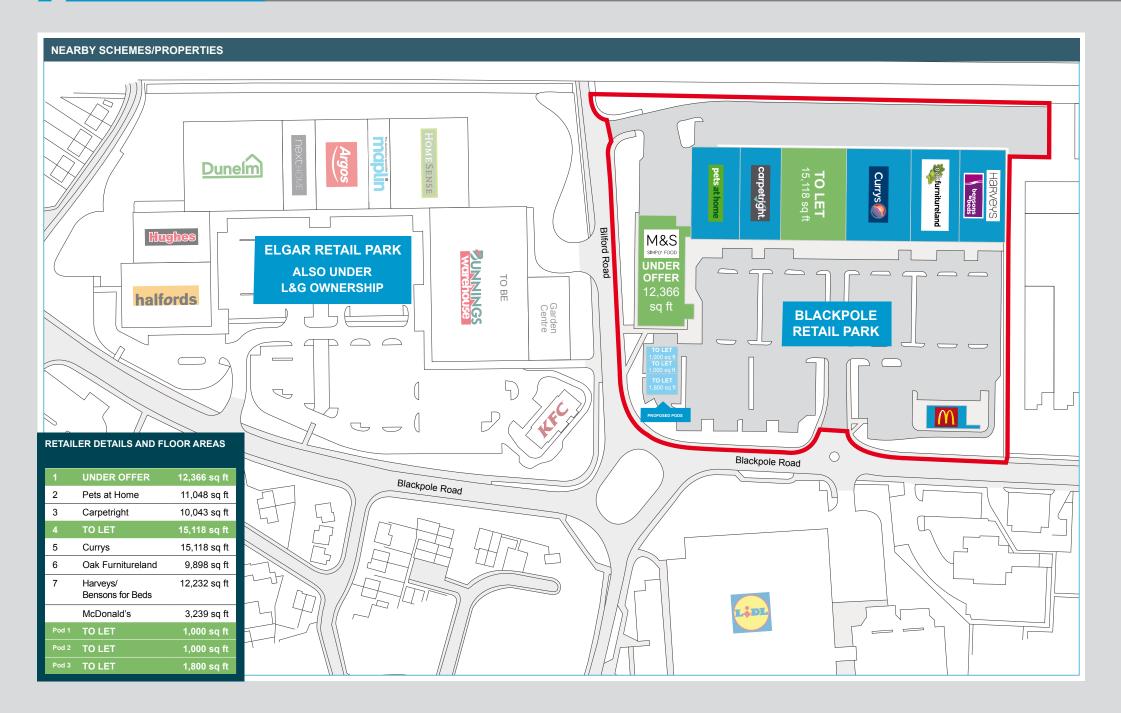

# LOCATION

Blackpole Retail Park located in the established retail warehouse destination off Blackpole Road (B4550). It sits to the north of Worcester City Centre off the Northern Ring Road (A449) which links into the regional road network and to Junction 6 of the M5 motorway.

Blackpole Retail Park is immediately adjacent to Elgar Retail Park (130,000 sq ft).

# SCHEME SIZE

90,000 sq ft / 8,361 sq m

# **CAR PARKING**

439 car parking spaces.

# **EXISTING PLANNING CONSENT**

Bulky Goods and Part Food.