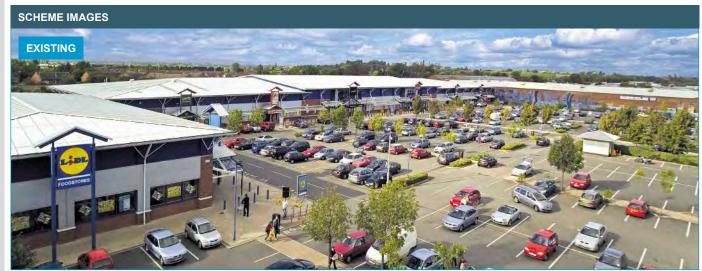

# LOCATION

Blackpole Retail Park located in the established retail warehouse destination off Blackpole Road (B4550). It sits to the north of Worcester City Centre off the Northern Ring Road (A449) which links into the regional road network and to Junction 6 of the M5 motorway.

Blackpole Retail Park is immediately adjacent to Elgar Retail Park (130,000 sq ft).

# SCHEME SIZE

90,000 sq ft / 8,361 sq m

# **CAR PARKING**

439 car parking spaces.