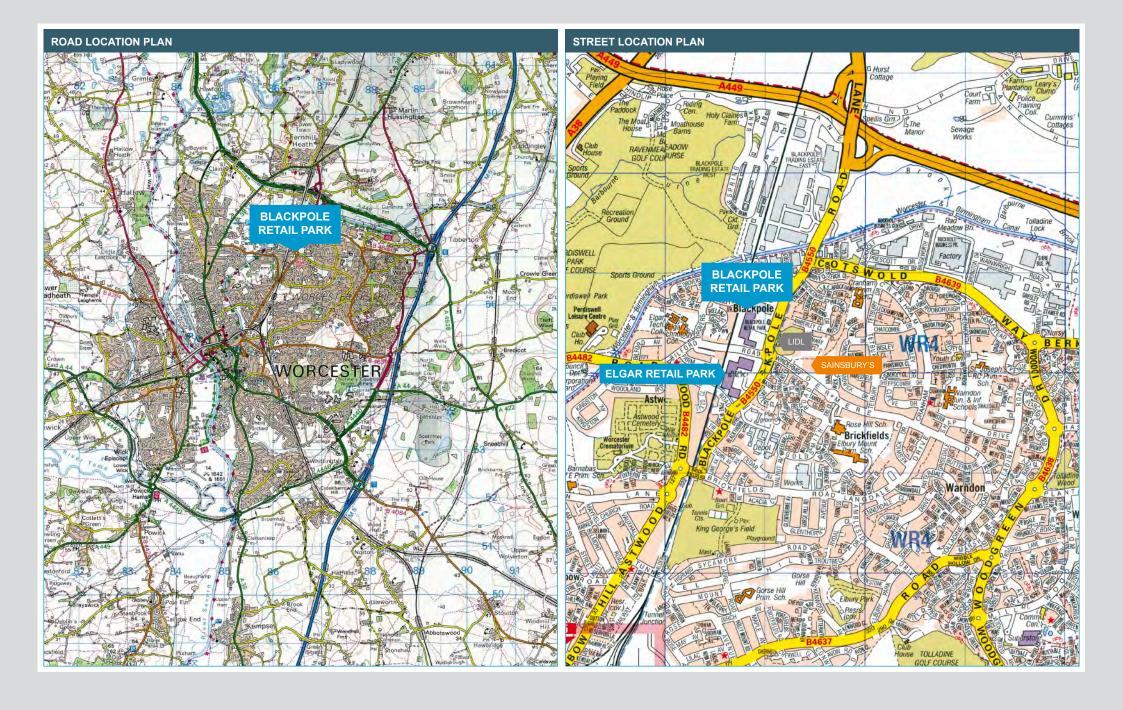

# LOCATION

Blackpole Retail Park located in the established retail warehouse destination off Blackpole Road (B4550). It sits to the north of Worcester City Centre off the Northern Ring Road (A449) which links into the regional road network and to Junction 6 of the M5 motorway.

Blackpole Retail Park is immediately adjacent to Elgar Retail Park (130,000 sq ft).