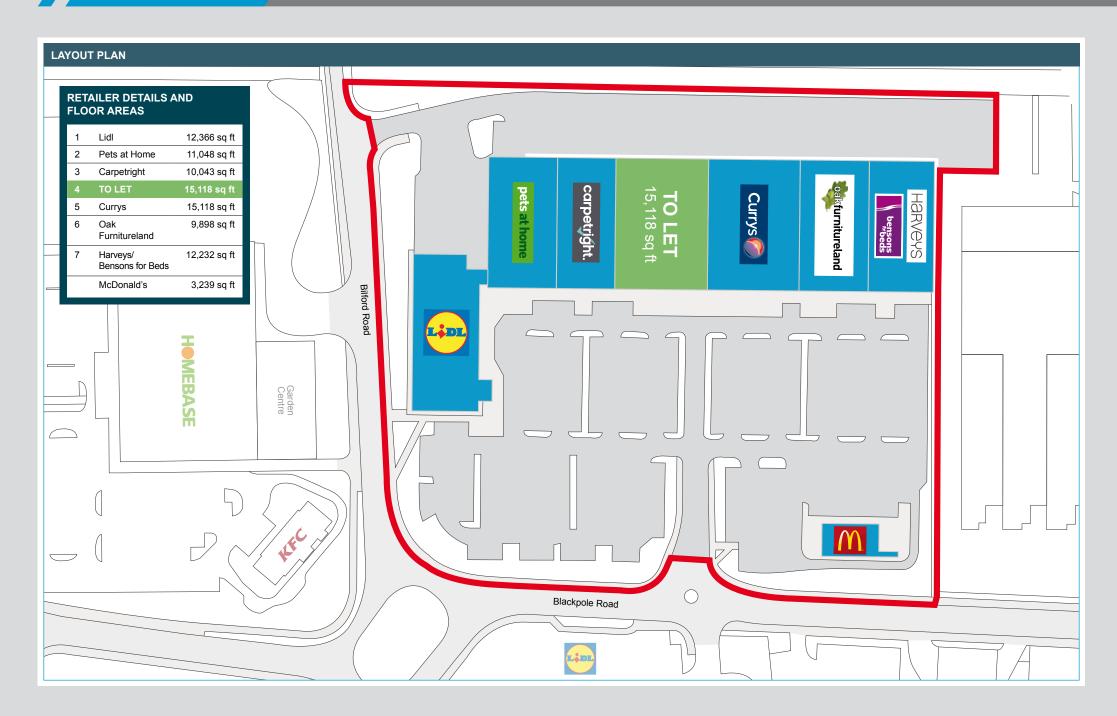

### **SCHEME DETAILS**

### SCHEME SIZE

90,000 sq ft / 8,361 sq m

### **CAR PARKING**

439 car parking spaces

### **AVAILABILITY**

Immediately available to let **15,118 sq ft** ground floor GIA which may be split.