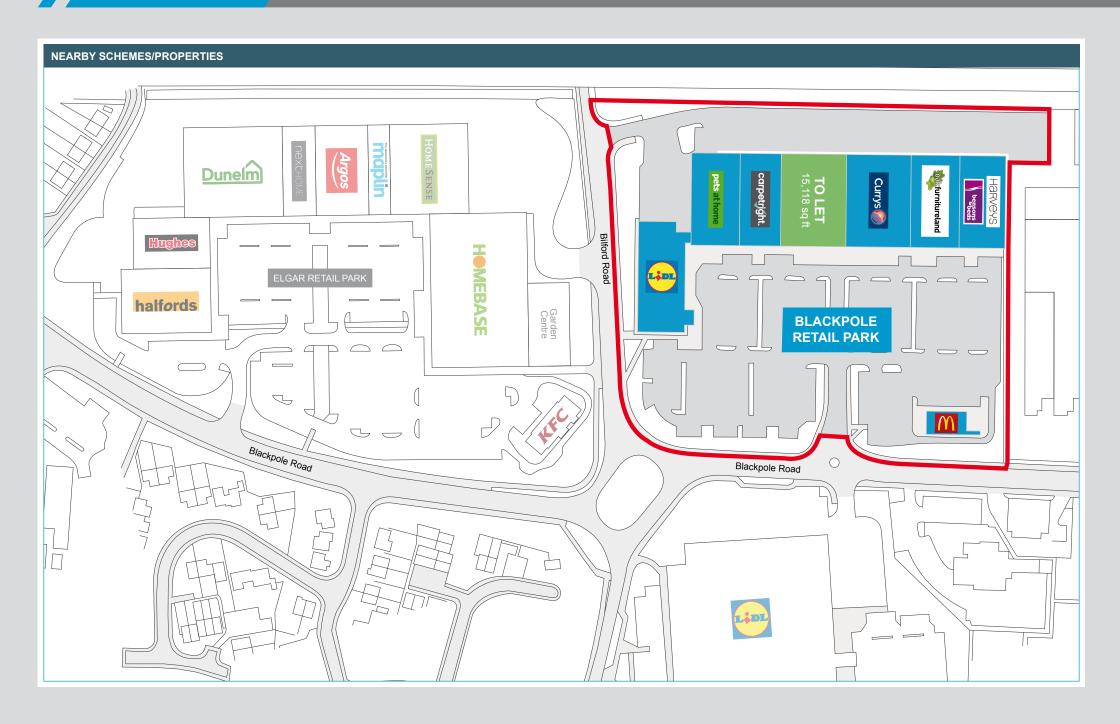

### LOCATION

Blackpole Retail Park located in the established retail warehouse destination off Blackpole Road (B4550). It sits to the north of Worcester City Centre off the Northern Ring Road (A449) which links into the regional road network and to Junction 6 of the M5 motorway.

Blackpole Retail Park is immediately adjacent to Elgar Retail Park (130,000 sq ft).