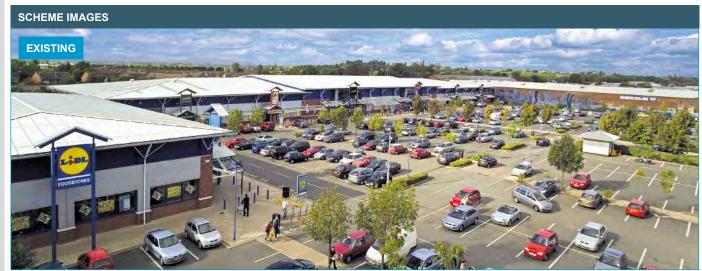

### LOCATION

Blackpole Retail Park located in the established retail warehouse destination off Blackpole Road (B4550). It sits to the north of Worcester City Centre off the Northern Ring Road (A449) which links into the regional road network and to Junction 6 of the M5 motorway.

### SCHEME SIZE

90,000 sq ft / 8,361 sq m

### **CAR PARKING**

439 car parking spaces

### **EXISTING PLANNING CONSENT**

Bulky Goods and Part Food.