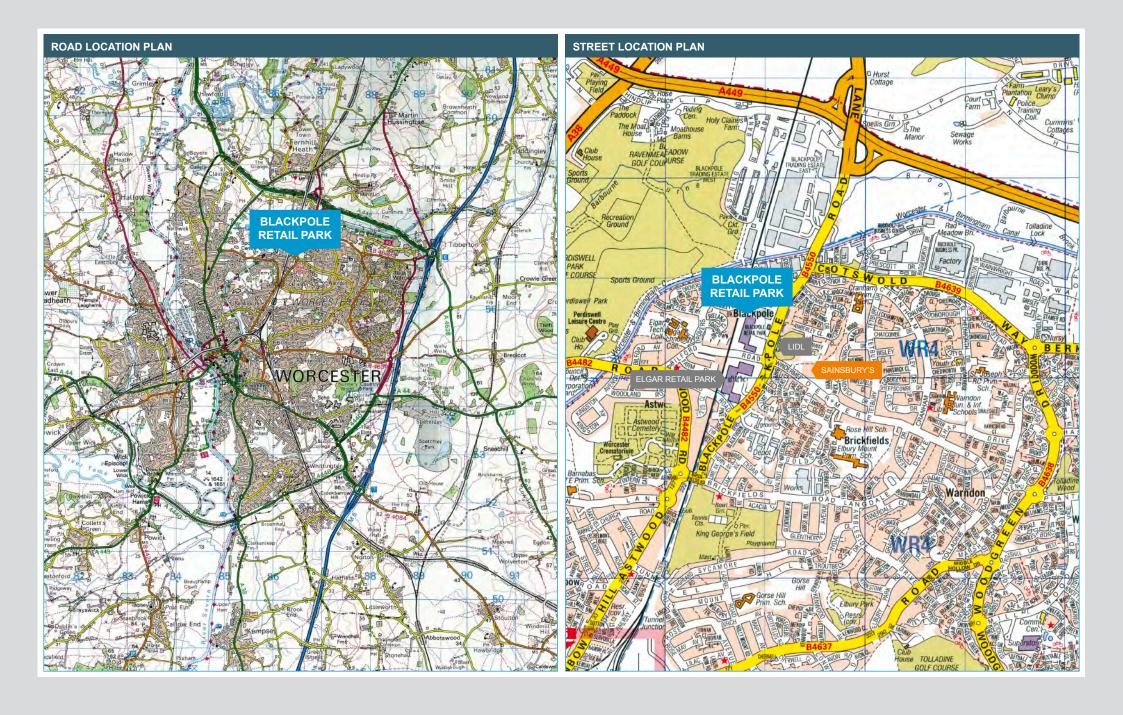

### LOCATION

Blackpole Retail Park located in the established retail warehouse destination off Blackpole Road (B4550). It sits to the north of Worcester City Centre off the Northern Ring Road (A449) which links into the regional road network and to Junction 6 of the M5 motorway.

Blackpole Retail Park is immediately adjacent to Elgar Retail Park (130,000 sq ft).