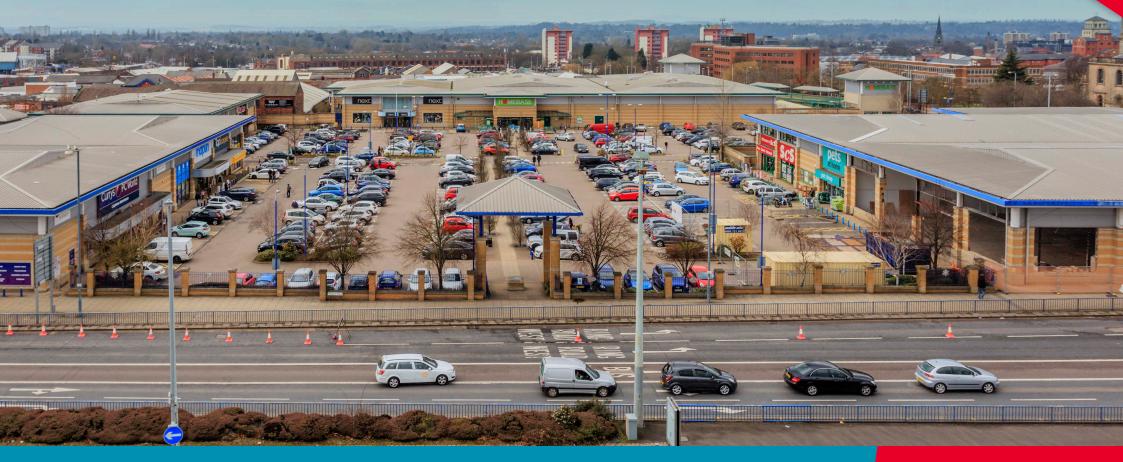

### **DESCRIPTION**

Existing occupiers include Homebase, Next, Currys / PC World, ScS, Pets at Home and Tapi.

### **SCHEME SIZE**

111,600 sq ft

## CAR PARKING

419 spaces