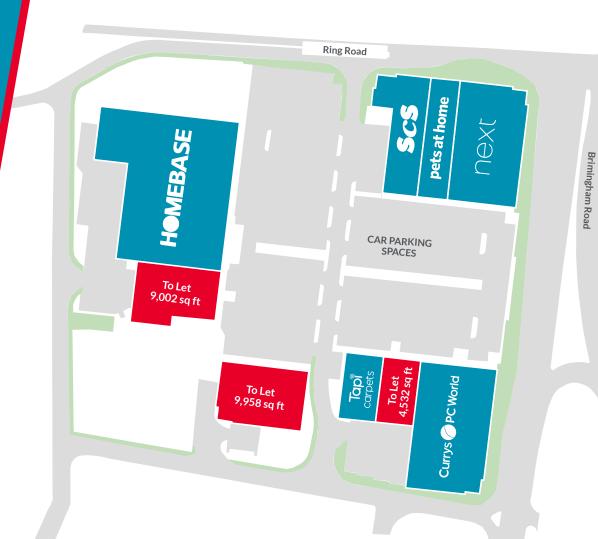

### **DESCRIPTION**

Existing occupiers include Homebase, Next, Currys / PC World, ScS, Pets at Home and Tapi.

## **TENANCY SCHEDULE**

| No.        | Tenant          | Sq Ft  |
|------------|-----------------|--------|
| Α          | Homebase        | 35,305 |
| В          | To Let          | 9,002  |
| C1         | Next            | 15,320 |
| C2         | Pets at Home    | 7,062  |
| <b>C</b> 3 | ScS             | 7,000  |
| D          | Currys/PC World | 18,385 |
| E1         | Tapi            | 5,034  |
| E2         | To Let          | 4,532  |
| F          | To Let          | 9,958  |