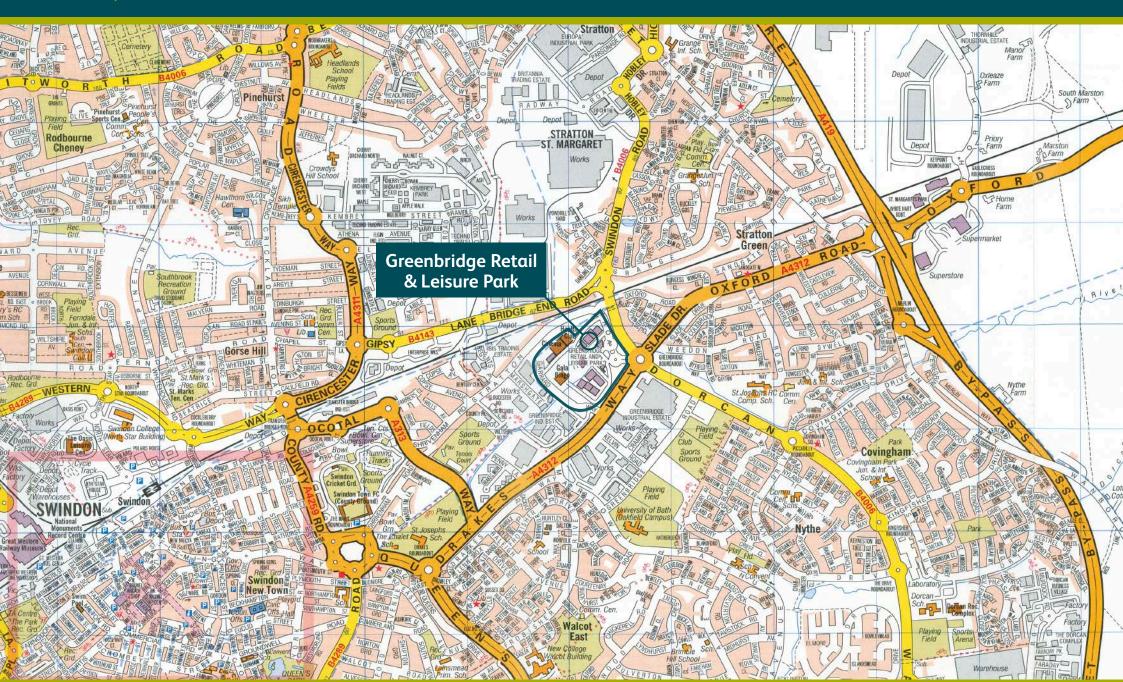

# Greenbridge Retail & Leisure Park Swindon, SN3 35G





















| Unit  | Retailer           | Size                        |
|-------|--------------------|-----------------------------|
| 1 & 2 | Currys             | 25,000 sq ft                |
| 3     | Homebase           | 31,500 sq ft                |
| 4     | Tapi Carpets       | 10,050 sq ft                |
| 5 & 6 | Boots              | 15,000 sq ft                |
| 7     | Carpetright        | 7,500 sq ft                 |
| 8     | Argos              | 10,000 sq ft                |
| 9     | Mothercare         | 15,000 sq ft                |
| 10    | Wilko              | 10,000 sq ft                |
| 11    | HomeSense<br>Costa | 10,470 sq ft<br>1,830 sq ft |
| 11A   | Next               | 12,500 sq ft                |
| 12    | McDonald's         | 2,150 sq ft                 |