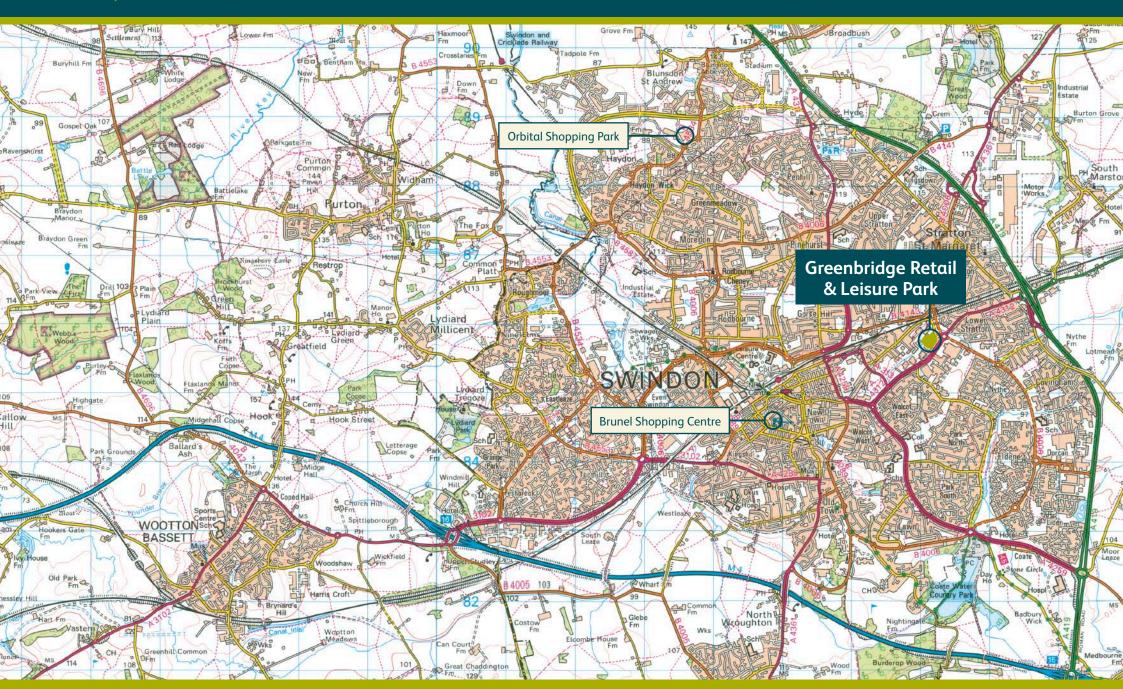

# Greenbridge Retail & Leisure Park Swindon, SN3 35G





















| Unit  | Retailer           | Size                        |
|-------|--------------------|-----------------------------|
| 1 & 2 | Currys             | 25,000 sq ft                |
| 3     | Homebase           | 31,500 sq ft                |
| 4     | Tapi Carpets       | 10,050 sq ft                |
| 5 & 6 | Boots              | 15,000 sq ft                |
| 7     | Carpetright        | 7,500 sq ft                 |
| 8     | Argos              | 10,000 sq ft                |
| 9     | Mothercare         | 15,000 sq ft                |
| 10    | Wilko              | 10,000 sq ft                |
| 11    | HomeSense<br>Costa | 10,470 sq ft<br>1,830 sq ft |
| 11A   | Next               | 12,500 sq ft                |
| 12    | McDonald's         | 2,150 sq ft