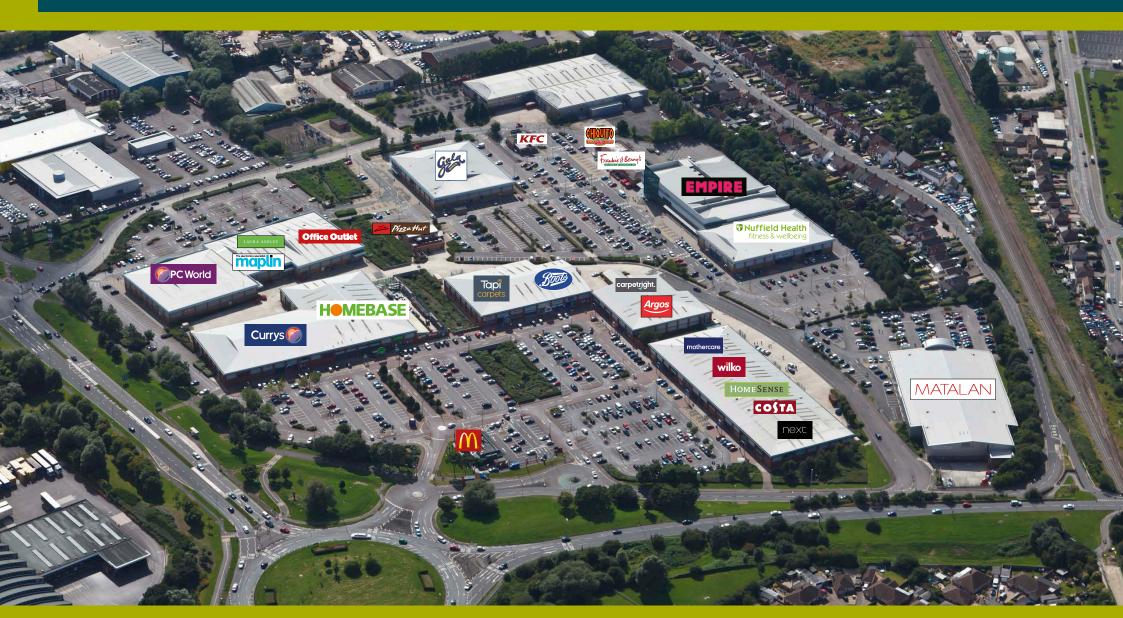

## **Existing Occupiers**

Currys, Homebase, Boots, Carpetright, Argos, Mothercare, Wilko, Next, HomeSense, Tapi, Costa, Office Outlet, Maplin, Laura Ashley, PC World, Empire Cinemas, Gala Bingo, Nuffield Health & Fitness, Frankie & Benny's, Chiquito, KFC, Pizza Hut and McDonald's.