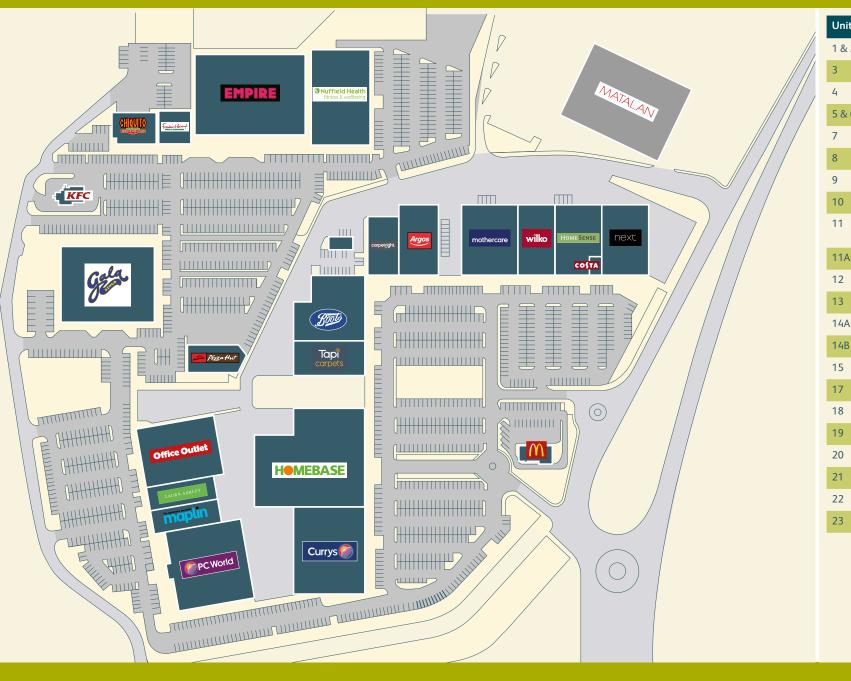

# Greenbridge Retail & Leisure Park Swindon, SN3 35G

| Unit  | Retailer           | Size                        |
|-------|--------------------|-----------------------------|
| 1 & 2 | Currys             | 25,000 sq ft                |
| 3     | Homebase           | 31,500 sq ft                |
| 4     | Tapi Carpets       | 10,050 sq ft                |
| 5 & 6 | Boots              | 15,000 sq ft                |
| 7     | Carpetright        | 7,500 sq ft                 |
| 8     | Argos              | 10,000 sq ft                |
| 9     | Mothercare         | 15,000 sq ft                |
| 10    | Wilko              | 10,000 sq ft                |
| 11    | HomeSense<br>Costa | 10,470 sq ft<br>1,830 sq ft |
| 11A   | Next               | 12,500 sq ft                |
| 12    | McDonald's         | 2,150 sq ft                 |
| 13    | Office Outlet      | 19,000 sq ft                |
| 14A   | Maplin             | 6,000 sq ft                 |
| 14B   | Laura Ashley       | 6,000 sq ft                 |
| 15    | PC World           | 24,500 sq ft                |
| 17    | Gala Bingo         | 27,990 sq ft                |
| 18    | KFC                | 2,117 sq ft                 |
| 19    | Frankie & Benny's  | 4,009 sq ft                 |
| 20    | Chiquito           | 4,954 sq ft                 |
| 21    | Empire Cinemas     | 36,864 sq ft                |
| 22    | Nuffield Health    | 23,000 sq ft                |
| 23    | Pizza Hut          | 3,189 sq ft                 |

## **Existing Occupiers**

Currys, Homebase, Boots, Carpetright, Argos, Mothercare, Wilko, Next, HomeSense, Tapi, Costa, Office Outlet, Maplin, Laura Ashley, PC World, Empire Cinemas, Gala Bingo, Nuffield Health & Fitness, Frankie & Benny's, Chiquito, KFC, Pizza Hut and McDonald's.