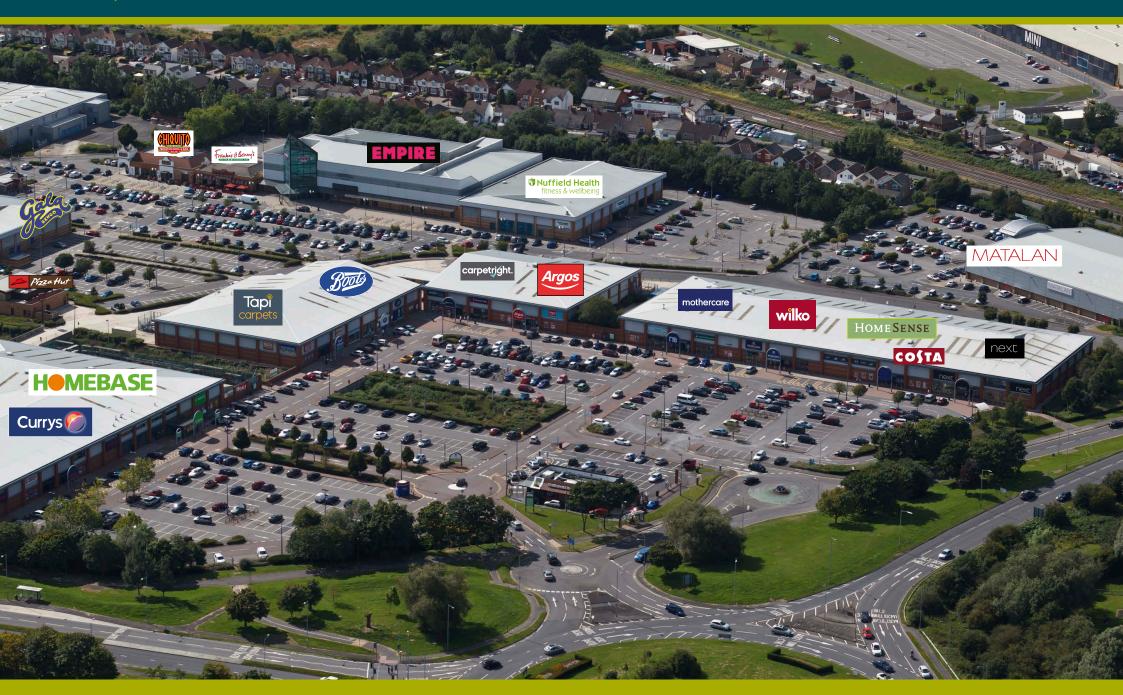

# Greenbridge Retail & Leisure Park Swindon, SN3 35G

| Unit  | Retailer           | Size                        |
|-------|--------------------|-----------------------------|
| 1 & 2 | Currys             | 25,000 sq ft                |
| 3     | Homebase           | 31,500 sq ft                |
| 4     | Tapi Carpets       | 10,050 sq ft                |
| 5 & 6 | Boots              | 15,000 sq ft                |
| 7     | Carpetright        | 7,500 sq ft                 |
| 8     | Argos              | 10,000 sq ft                |
| 9     | Mothercare         | 15,000 sq ft                |
| 10    | Wilko              | 10,000 sq ft                |
| 11    | HomeSense<br>Costa | 10,470 sq ft<br>1,830 sq ft |
| 11A   | Next               | 12,500 sq ft                |
| 12    | McDonald's         | 2,150 sq ft                 |
| 13    | Office Outlet      | 19,000 sq ft                |
| 14A   | Maplin             | 6,000 sq ft                 |
| 14B   | Laura Ashley       | 6,000 sq ft                 |
| 15    | PC World           | 24,500 sq ft                |
| 17    | Gala Bingo         | 27,990 sq ft                |
| 18    | KFC                | 2,117 sq ft                 |
| 19    | Frankie & Benny's  | 4,009 sq ft                 |
| 20    | Chiquito           | 4,954 sq ft                 |
| 21    | Empire Cinemas     | 36,864 sq ft                |
| 22    | Nuffield Health    | 23,000 sq ft                |
| 23    | Pizza Hut          | 3,189 sq ft                 |

## **Existing Occupiers**

Currys, Homebase, Boots, Carpetright, Argos, Mothercare, Wilko, Next, HomeSense, Tapi, Costa, Office Outlet, Maplin, Laura Ashley, PC World, Empire Cinemas, Gala Bingo, Nuffield Health & Fitness, Frankie & Benny's, Chiquito, KFC, Pizza Hut and McDonald's.