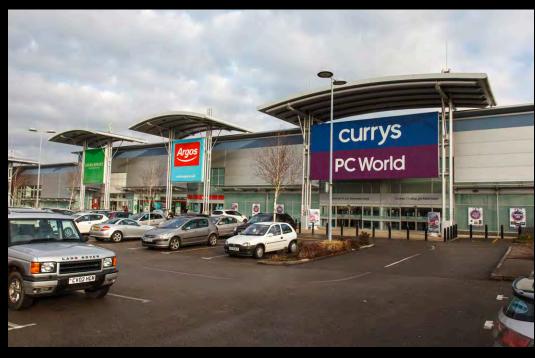

## Swansea Pontarddulais Road Retail Park

LOCATION: Located 4 miles north west of the city centre on the A483 Pontarddulais Road.

CLIENT: LaSalle Investment Management.

SCHEME SIZE: 79,863 sq ft.

OCCUPIERS: M&S Simply Food, Costa, Carpetright, Pets at Home, Poundworld, Hobby Craft,

Laura Ashley, Argos, Currys and PC World.

PLANNING: Open A1, with the exception of men's and women's fashion clothing and footwear,

fashion accessories, jewellery, food and drink.

CONTACT:

Clive Power 0117 910 2214 cpower@savills.com