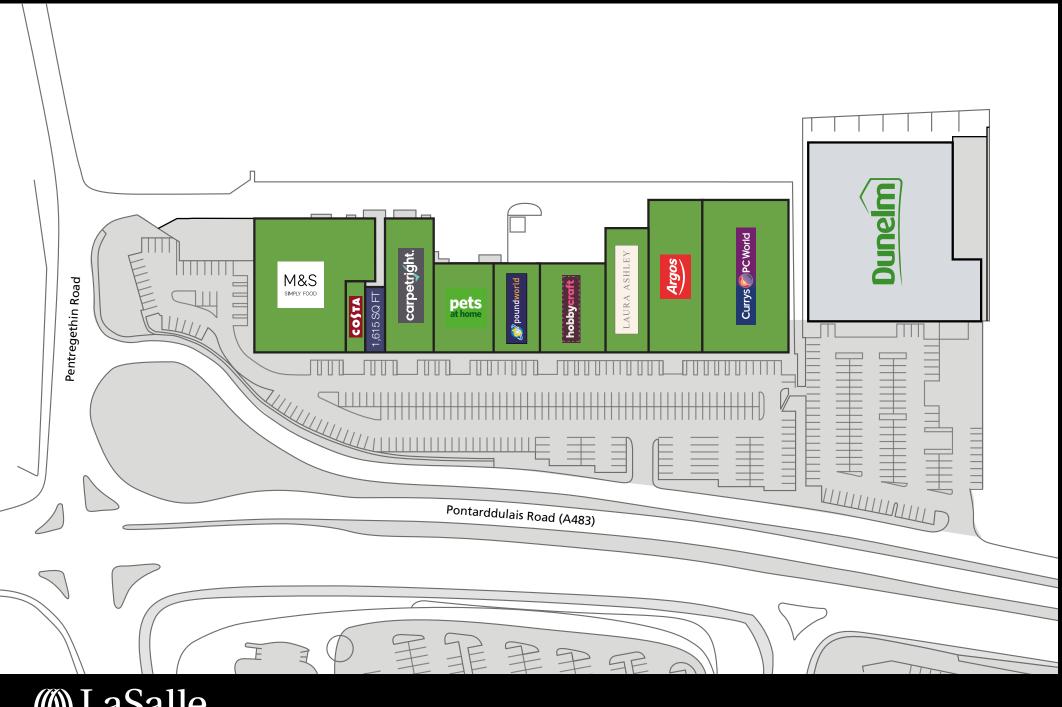

Swansea Pontarddulais Road Retail Park SA5 4BA

1,615 sq ft available to let

## Swansea Pontarddulais Road Retail Park

LOCATION: Located 4 miles north west of the city centre on the A483 Pontarddulais Road.

CLIENT: LaSalle Investment Management.

SCHEME SIZE: 79,863 sq ft.

OCCUPIERS: M&S Simply Food, Costa, Carpetright, Pets at Home, Poundworld, Hobby Craft,

Laura Ashley, Argos, Currys and PC World.

PLANNING: Open A1, with the exception of men's and women's fashion clothing and footwear,

fashion accessories, jewellery, food and drink.

CONTACT:

Clive Power 0117 910 2214 cpower@savills.com