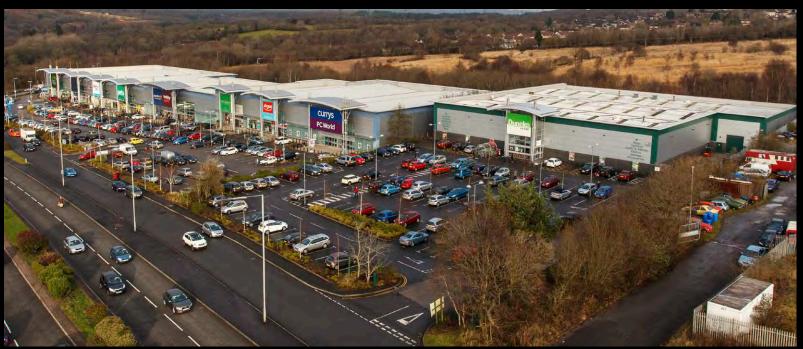

## Swansea Pontarddulais Road Retail Park

LOCATION: Located 4 miles north west of the city centre on the A483 Pontarddulais Road.

CLIENT: LaSalle Investment Management.

SCHEME SIZE: 79,863 sq ft.

OCCUPIERS: M&S Simply Food, Costa, Carpetright, Pets at Home, Poundworld, Hobby Craft,

Laura Ashley, Argos, Currys and PC World.

PLANNING: Open A1, with the exception of men's and women's fashion clothing and footwear,

fashion accessories, jewellery, food and drink.

CONTACT:

Clive Power 0117 910 2214 cpower@savills.com