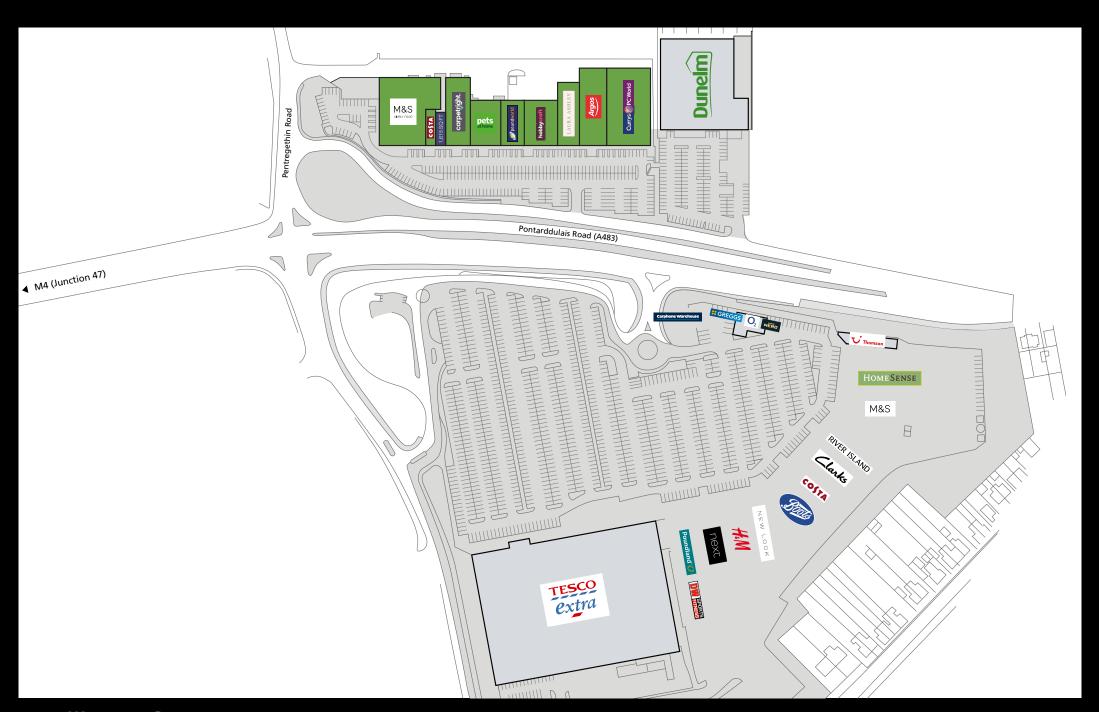

## Swansea Pontarddulais Road Retail Park

LOCATION: Located 4 miles north west of the city centre on the A483 Pontarddulais Road.

CLIENT: LaSalle Investment Management.

SCHEME SIZE: 79,863 sq ft.

OCCUPIERS: M&S Simply Food, Costa, Carpetright, Pets at Home, Poundworld, Hobby Craft,

Laura Ashley, Argos, Currys and PC World.

PLANNING: Open A1, with the exception of men's and women's fashion clothing and footwear,

fashion accessories, jewellery, food and drink.

CONTACT:

Clive Power 0117 910 2214 cpower@savills.com