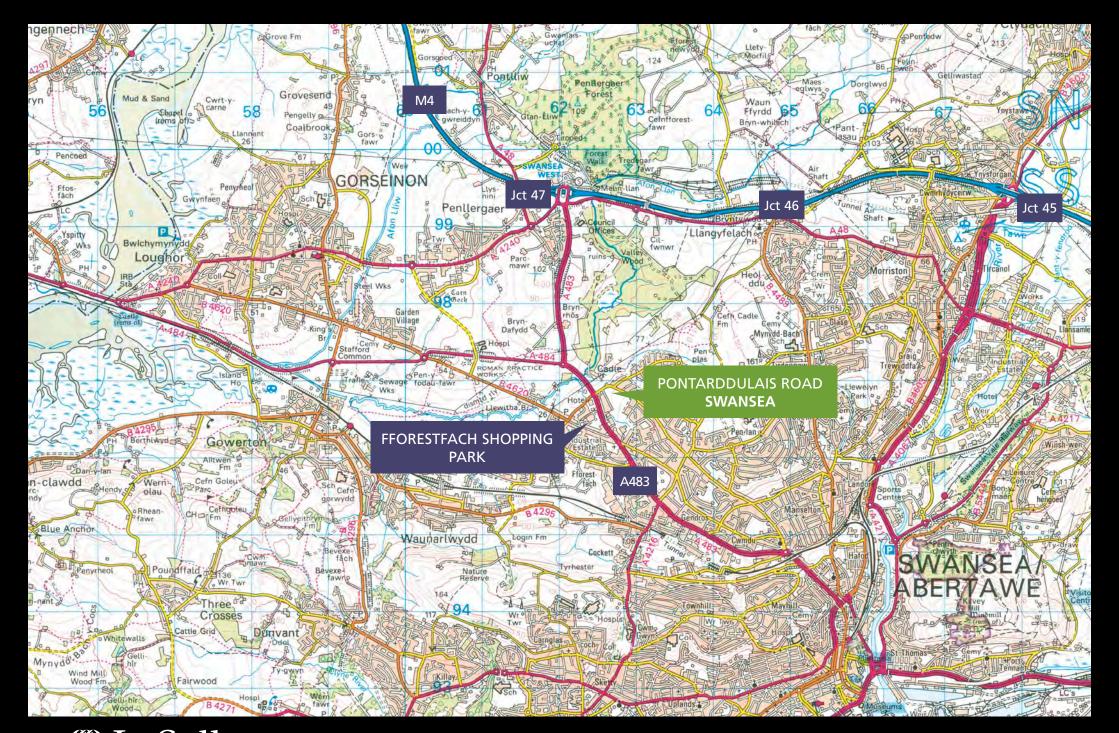

## Swansea Pontarddulais Road Retail Park

LOCATION: Located 4 miles north west of the city centre on the A483 Pontarddulais Road.

CLIENT: LaSalle Investment Management.

SCHEME SIZE: 79,863 sq ft.

OCCUPIERS: M&S Simply Food, Costa, Carpetright, Pets at Home, Poundworld, Hobby Craft,