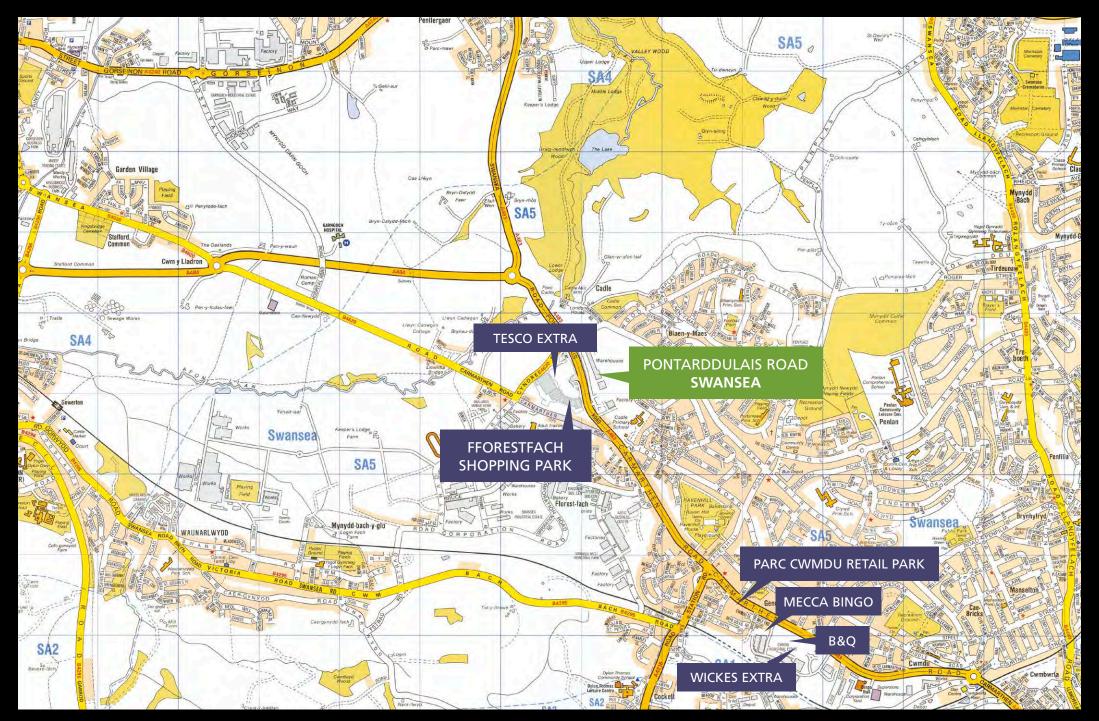

## Swansea Pontarddulais Road Retail Park

LOCATION: Located 4 miles north west of the city centre on the A483 Pontarddulais Road.

CLIENT: LaSalle Investment Management.

SCHEME SIZE: 79,863 sq ft.

OCCUPIERS: M&S Simply Food, Costa, Carpetright, Pets at Home, Poundworld, Hobby Craft,