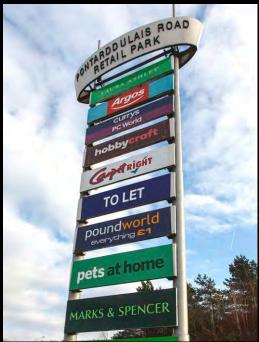

## Swansea Pontarddulais Road Retail Park

LOCATION: Located 4 miles north west of the city centre on the A483 Pontarddulais Road.

CLIENT: LaSalle Investment Management.

SCHEME SIZE: 79,863 sq ft.

OCCUPIERS: M&S Simply Food, Costa, Carpetright, Pets at Home, Poundworld, Hobby Craft,

Laura Ashley, Argos, Currys and PC World.

PLANNING: Open A1, with the exception of men's and women's fashion clothing and footwear,

fashion accessories, jewellery, food and drink.

CONTACT:

Clive Power 0117 910 2214 cpower@savills.com