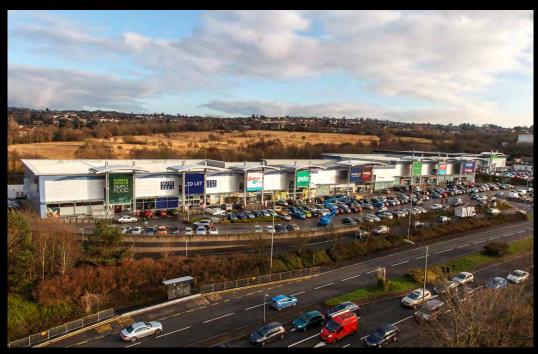

## Swansea Pontarddulais Road Retail Park

LOCATION: Located 4 miles north west of the city centre on the A483 Pontarddulais Road.

CLIENT: LaSalle Investment Management.

SCHEME SIZE: 79,863 sq ft.

OCCUPIERS: M&S Simply Food, Costa, Carpetright, Pets at Home, Poundworld, Hobby Craft,

Laura Ashley, Argos, Currys and PC World.

PLANNING: Open A1, with the exception of men's and women's fashion clothing and footwear,

fashion accessories, jewellery, food and drink.

CONTACT:

Clive Power 0117 910 2214 cpower@savills.com