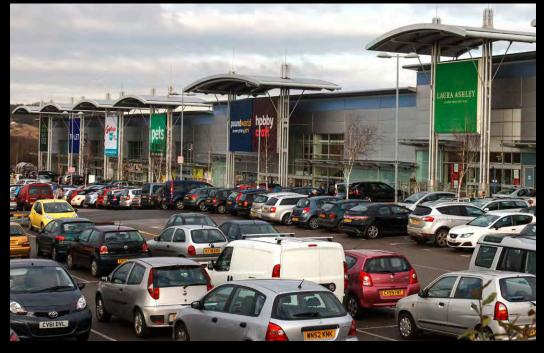

## Swansea Pontarddulais Road Retail Park

LOCATION: Located 4 miles north west of the city centre on the A483 Pontarddulais Road.

CLIENT: LaSalle Investment Management.

SCHEME SIZE: 79,863 sq ft.

OCCUPIERS: M&S Simply Food, Costa, Carpetright, Pets at Home, Poundworld, Hobby Craft,

Laura Ashley, Argos, Currys and PC World.

PLANNING: Open A1, with the exception of men's and women's fashion clothing and footwear,

fashion accessories, jewellery, food and drink.

CONTACT:

Clive Power 0117 910 2214 cpower@savills.com