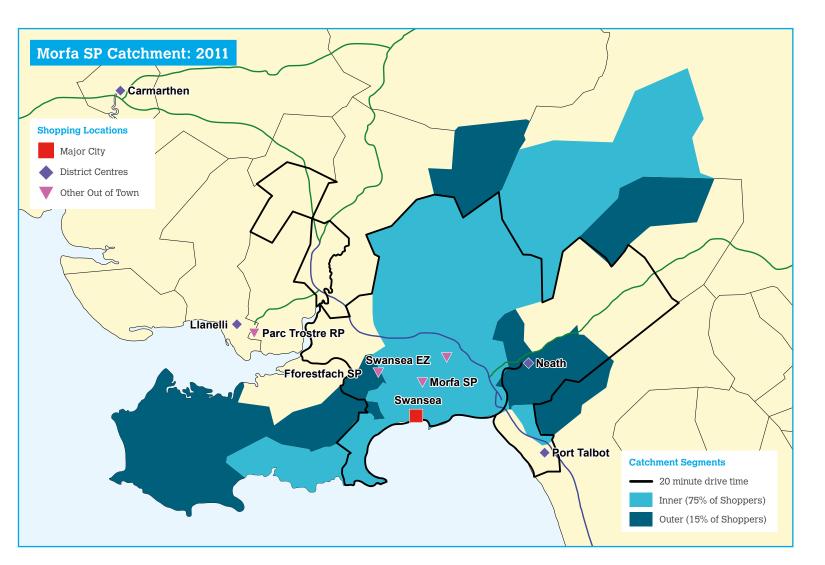

# Catchment and Demographic

- Resident catchment of 353,000 (298,000 within 20 minute drive time)
- Catchment ACORN profile shows high concentrations of financially secure, midmarket shoppers
- Fforestfach SP with a similar offer to Morfa, captures just 2% of shoppers from Morfa's Principal catchment area
- Catchment has a non-food spend of £1.1bn per annum

The map shows Morfa SP Principal catchment, divided into Inner segment (coloured blue, the home location of 75% of Morfa SP's shoppers) and Outer segment (coloured dark blue, the home location of a further 15% of shoppers) Source: FSP.

Together, these two segments, accounting for 90% of the identified shoppers, are labelled the Principal Catchment. A 20 minute drive time contour is also shown.

**NEXT** 

ME