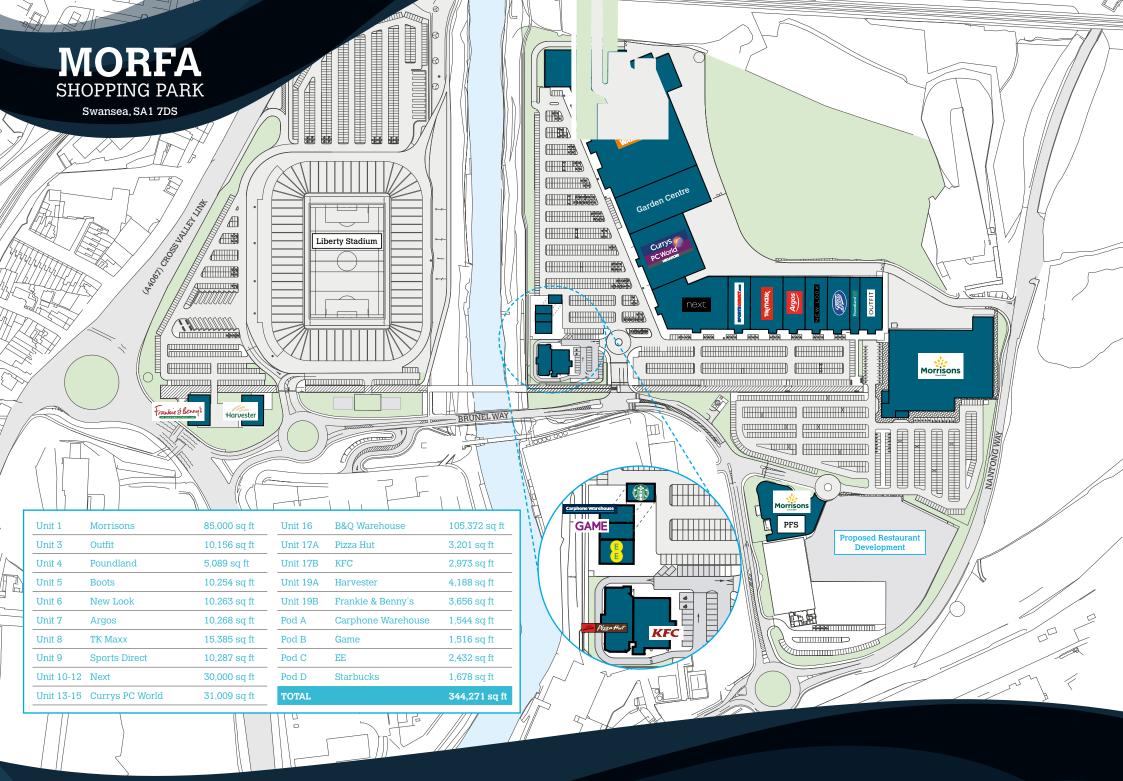

- 345,000 sq ft of predominantly open A1 (including food) retail accommodation
- 19 individual units ranging from 1,600 sq ft to 105,000 sq ft
- Anchored by 85,000 sq ft Morrisons food store
- Key tenants include Next, Boots, Outfit, New Look, TK Maxx, Currys PC World and B&Q Warehouse
- Strong motorway links; easily accessible from the M4
- Over 57,000 car visits per week
- Over 2,000 free customer
  parking spaces