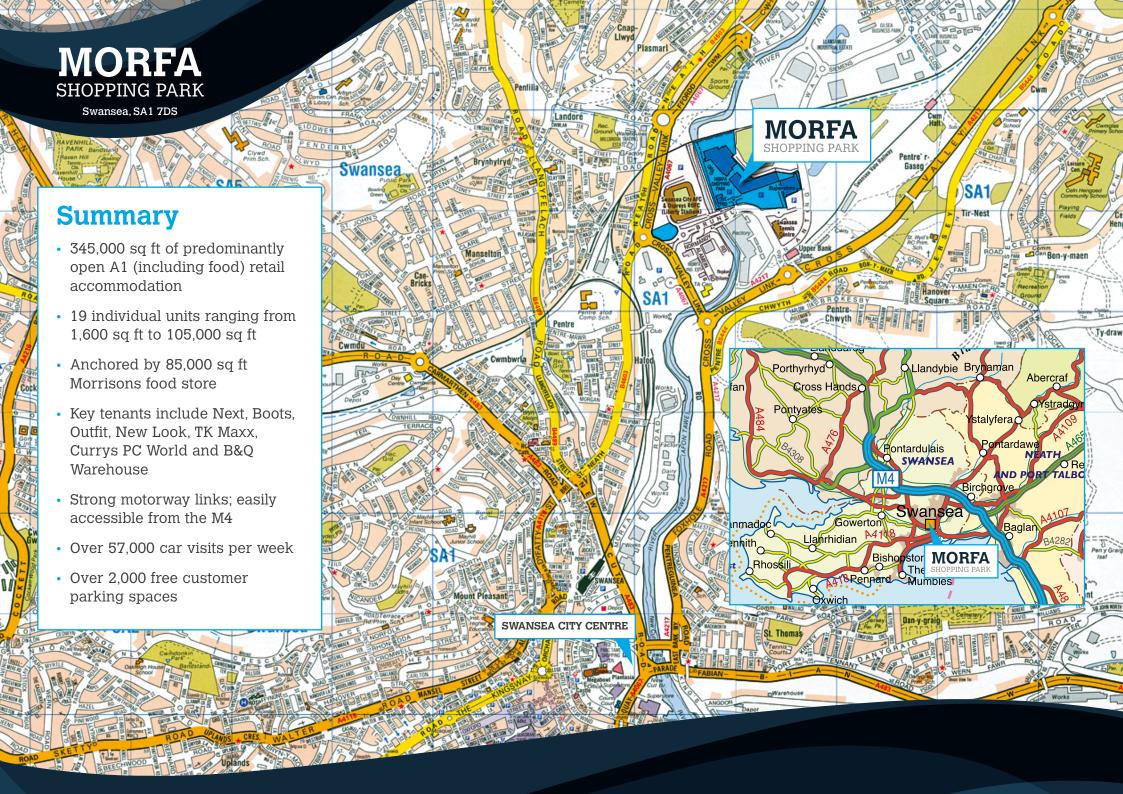

# Catchment and Demographic

- Resident catchment of 353,000 (298,000 within 20 minute drive time)
- Catchment ACORN profile shows high concentrations of financially secure, midmarket shoppers
- Fforestfach SP with a similar offer to Morfa, captures just 2% of shoppers from Morfa's Principal catchment area
- Catchment has a non-food spend of £1.1bn per annum

The map shows Morfa SP Principal catchment, divided into Inner segment (coloured blue, the home location of 75% of Morfa SP's shoppers) and Outer segment (coloured dark blue, the home location of a further 15% of shoppers) Source: FSP.

Together, these two segments, accounting for 90% of the identified shoppers, are labelled the Principal Catchment. A 20 minute drive time contour is also shown.