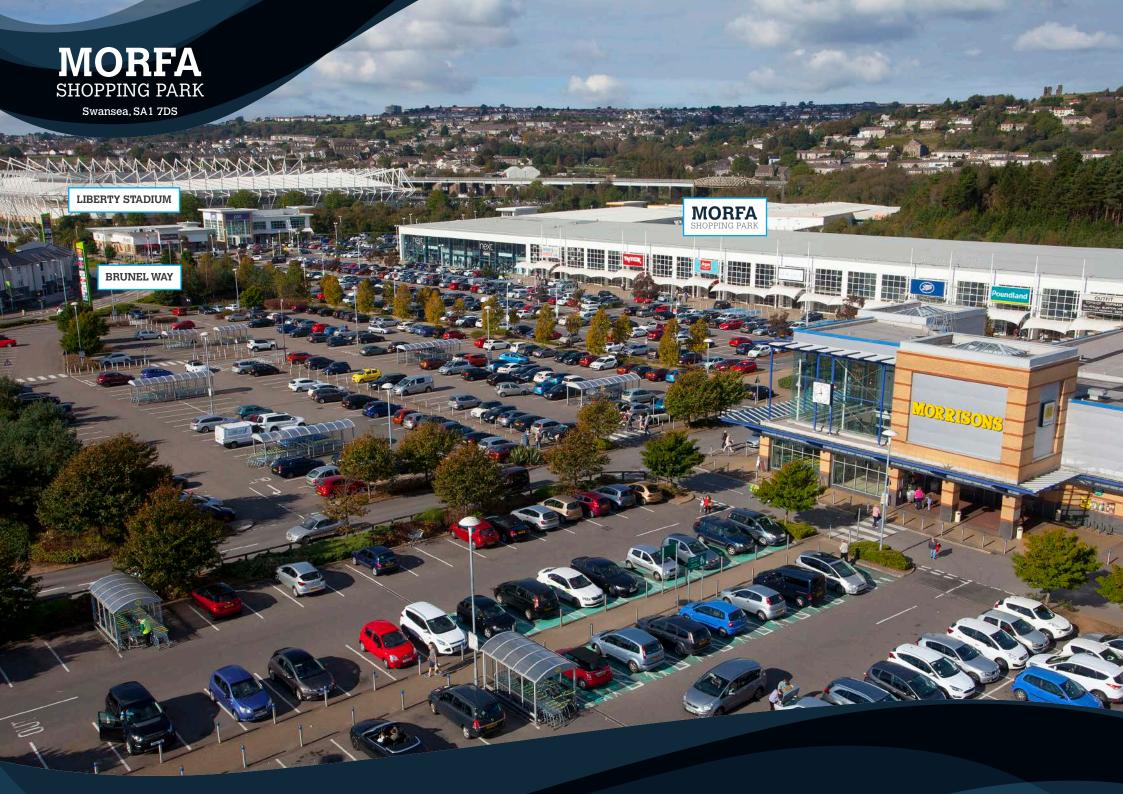

345,000 sq ft **Open A1 Shopping Park** 

























# Catchment and Demographic

- Resident catchment of 353,000 (298,000 within 20 minute drive time)
- Catchment ACORN profile shows high concentrations of financially secure, midmarket shoppers
- Fforestfach SP with a similar offer to Morfa, captures just 2% of shoppers from Morfa's Principal catchment area
- Catchment has a non-food spend of £1.1bn per annum

The map shows Morfa SP Principal catchment, divided into Inner segment (coloured blue, the home location of 75% of Morfa SP's shoppers) and Outer segment (coloured dark blue, the home location of a further 15% of shoppers) Source: FSP.

Together, these two segments, accounting for 90% of the identified shoppers, are labelled the Principal Catchment. A 20 minute drive time contour is also shown.











# **MORFA** SHOPPING PA