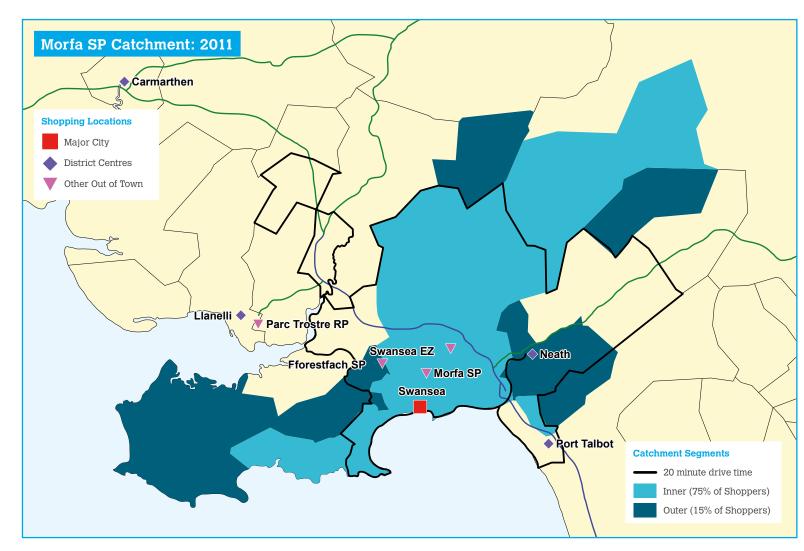

The map shows Morfa SP Principal catchment, divided into Inner segment (coloured blue, the home location of 75% of Morfa SP's shoppers) and Outer segment (coloured dark blue, the home location of a further 15% of shoppers) Source: FSP.

Together, these two segments, accounting for 90% of the identified shoppers, are labelled the Principal Catchment. A 20 minute drive time contour is also shown.