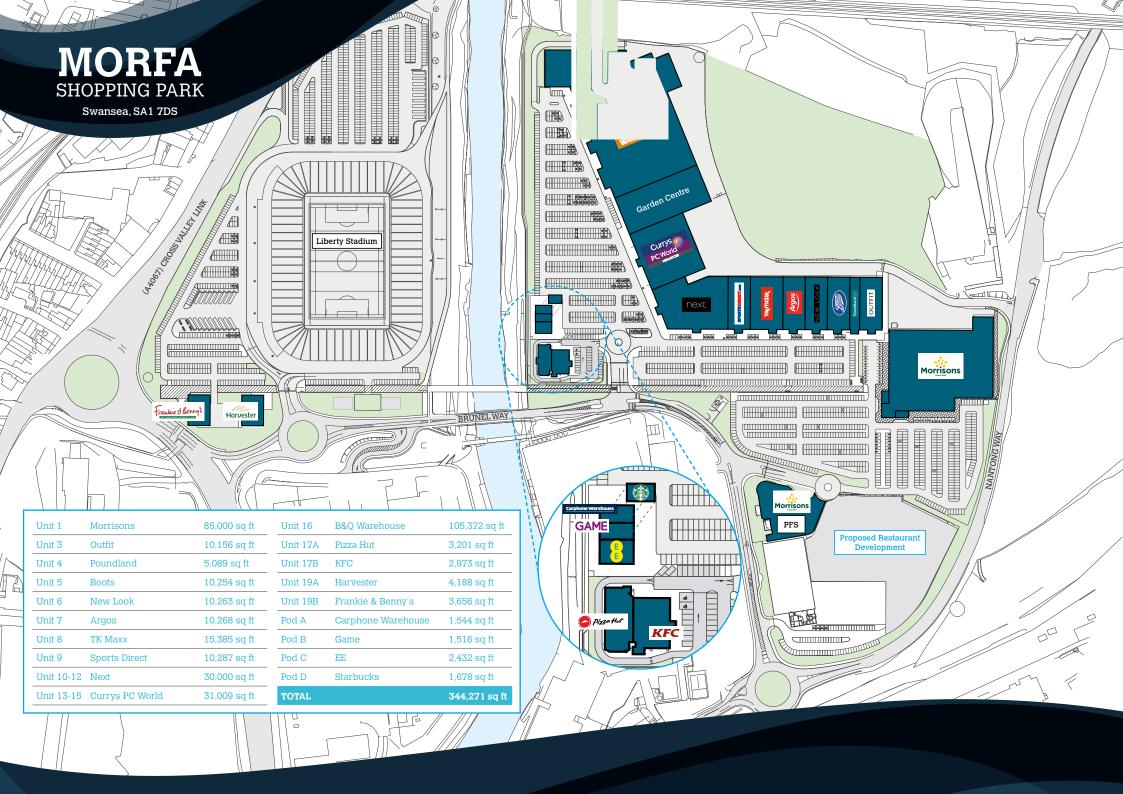

345,000 sq ft **Open A1 Shopping Park** 

























# Catchment and Demographic

- Resident catchment of 353,000 (298,000 within 20 minute drive time)
- Catchment ACORN profile shows high concentrations of financially secure, midmarket shoppers
- Fforestfach SP with a similar offer to Morfa, captures just 2% of shoppers from Morfa's Principal catchment area
- Catchment has a non-food spend of £1.1bn per annum

The map shows Morfa SP Principal catchment, divided into Inner segment (coloured blue, the home location of 75% of Morfa SP's shoppers) and Outer segment (coloured dark blue, the home location of a further 15% of shoppers) Source: FSP.

Together, these two segments, accounting for 90% of the identified shoppers, are labelled the Principal Catchment. A 20 minute drive time contour is also shown.











# **MORFA** SHOPPING PARK