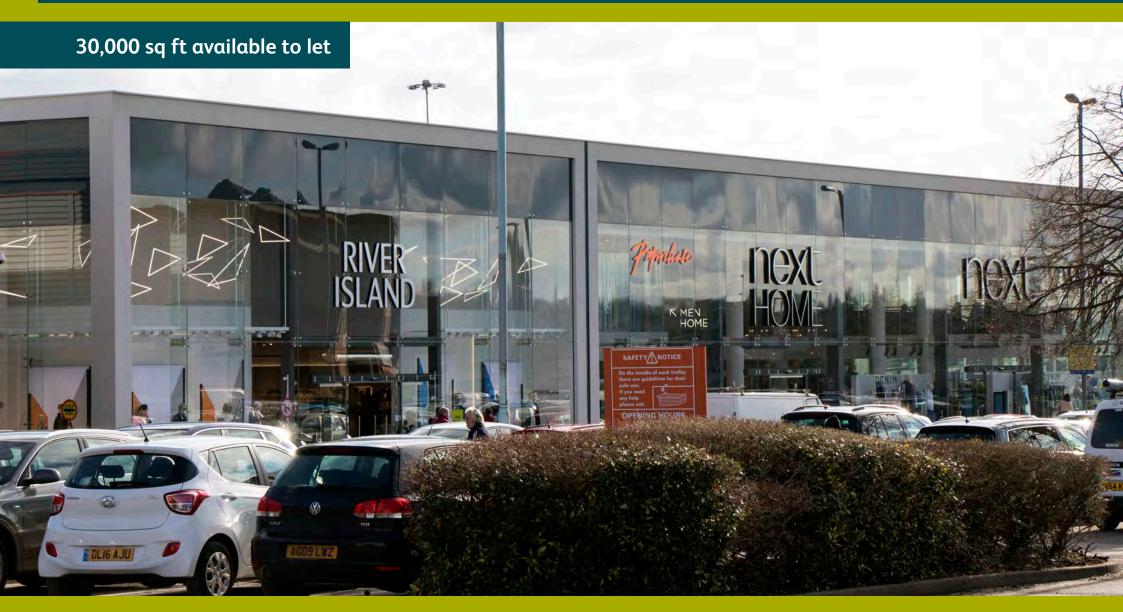

#### **Scheme details** For further information Location Strategically located within 1/2 mile of the A500/A53 intersection. savills Scheme Size WITH STAUNTON WHITEMAN 223,167 sq ft **James Curson** Andy Hall 0207 199 2979 0161 277 7289 **Existing Occupiers** james@cspretail.com andy.hall@savills.com Next, Boots, JD Sports, Argos, Mothercare, Outfit, River Island, Tapi, TUI, New Look, B&Q, Poundland, Pizza Hut and Frankie & Benny's. **Planning Consent** Partial Open A1 Non Food Retail **Availability** 30,000 sq ft available to let