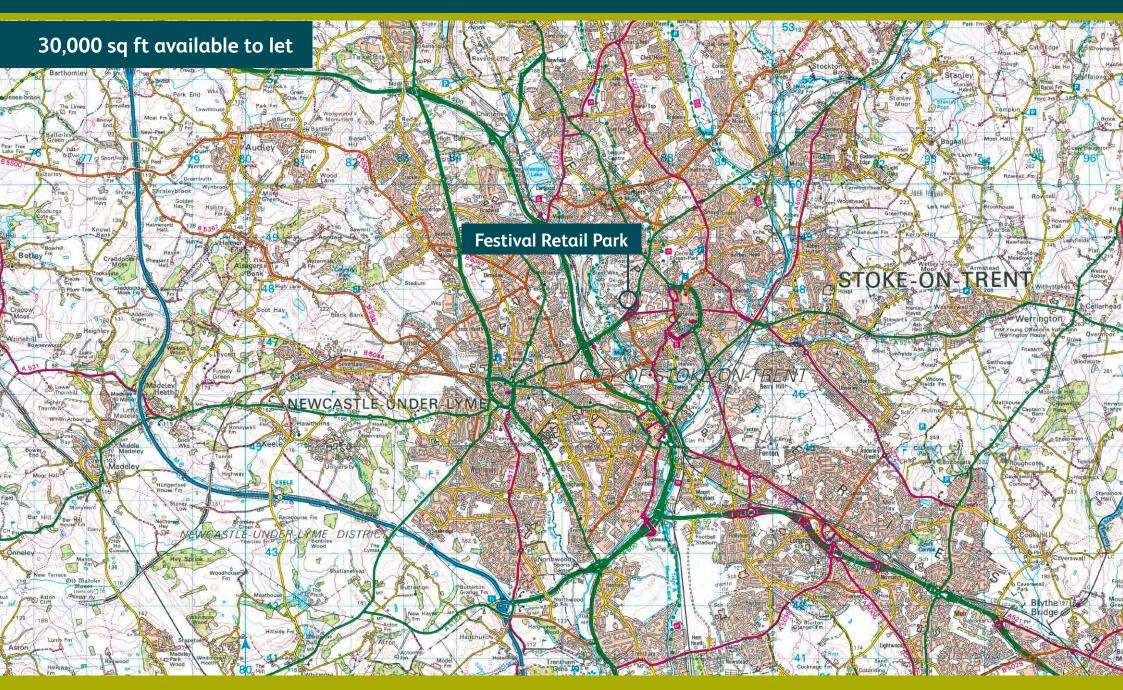

#### **Scheme details** For further information Location Strategically located within 1/2 mile of the A500/A53 intersection. savills Scheme Size WITH STAUNTON WHITEMAN 223,167 sq ft **James Curson** Andy Hall 0207 199 2979 0161 277 7289 **Existing Occupiers** james@cspretail.com andy.hall@savills.com Next, Boots, JD Sports, Argos, Mothercare, Outfit, River Island, Tapi, TUI, New Look, B&Q, Poundland, Pizza Hut and Frankie & Benny's. **Planning Consent** Partial Open A1 Non Food Retail **Availability** 30,000 sq ft available to let