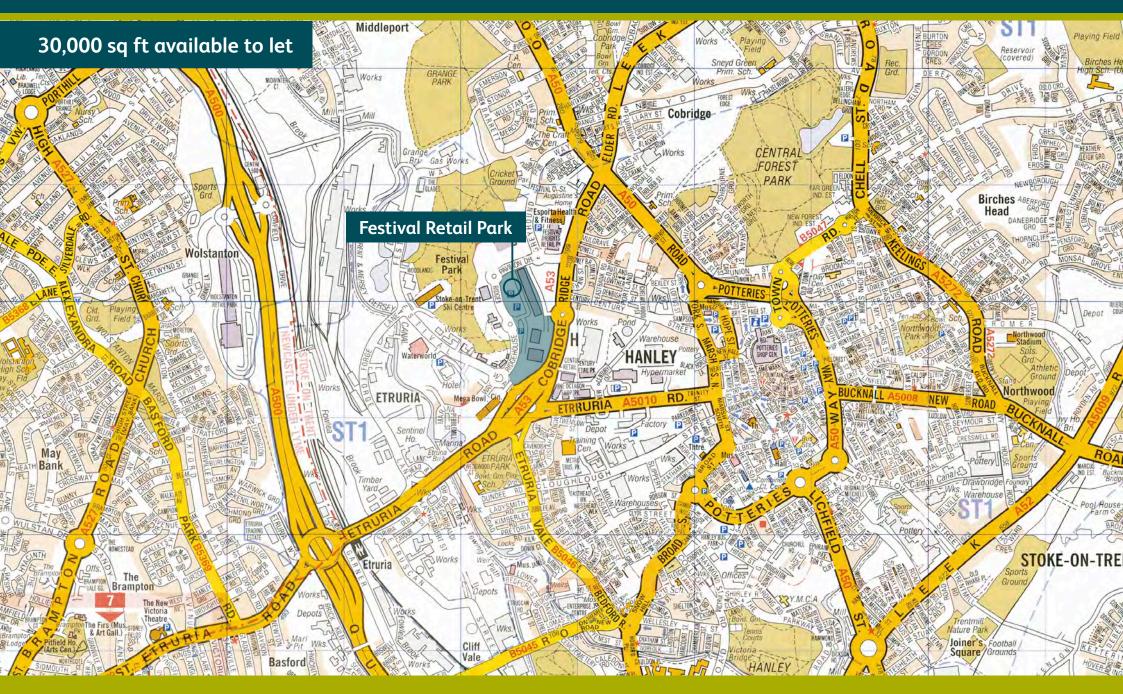

#### **Scheme details** For further information Location Strategically located within 1/2 mile of the A500/A53 intersection. savills Scheme Size WITH STAUNTON WHITEMAN 223,167 sq ft **James Curson** Andy Hall 0207 199 2979 0161 277 7289 **Existing Occupiers** james@cspretail.com andy.hall@savills.com Next, Boots, JD Sports, Argos, Mothercare, Outfit, River Island, Tapi, TUI, New Look, B&Q, Poundland, Pizza Hut and Frankie & Benny's. **Planning Consent** Partial Open A1 Non Food Retail **Availability** 30,000 sq ft available to let