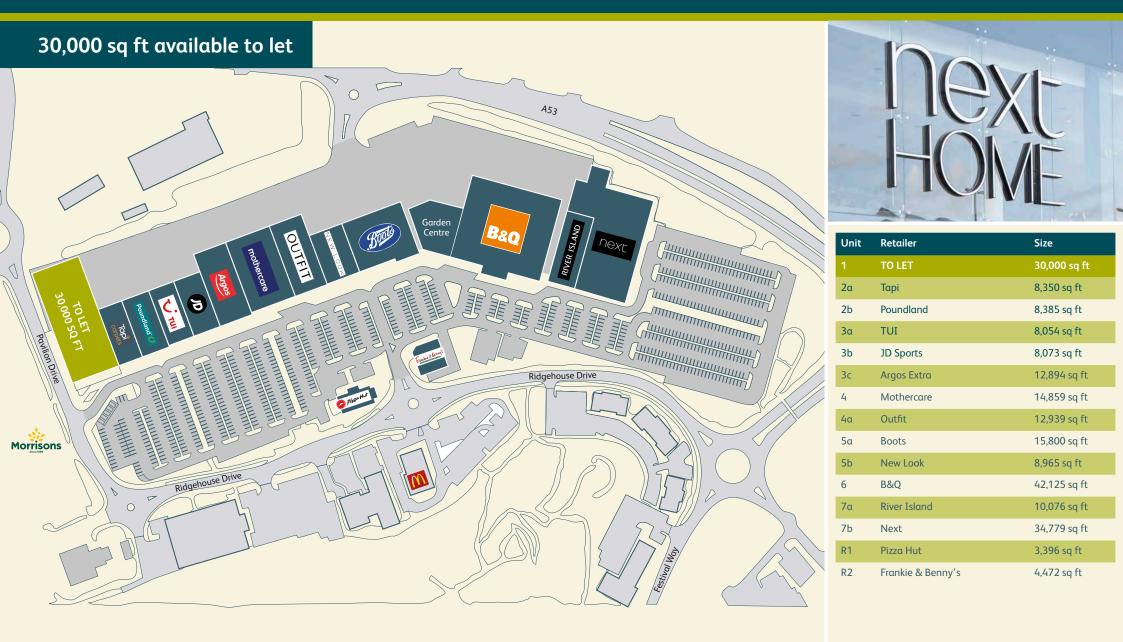

#### **Scheme details** For further information Location Strategically located within 1/2 mile of the A500/A53 intersection. savills Scheme Size WITH STAUNTON WHITEMAN 223,167 sq ft **James Curson** Andy Hall 0207 199 2979 0161 277 7289 **Existing Occupiers** james@cspretail.com andy.hall@savills.com Next, Boots, JD Sports, Argos, Mothercare, Outfit, River Island, Tapi, TUI, New Look, B&Q, Poundland, Pizza Hut and Frankie & Benny's. **Planning Consent** Partial Open A1 Non Food Retail **Availability** 30,000 sq ft available to let