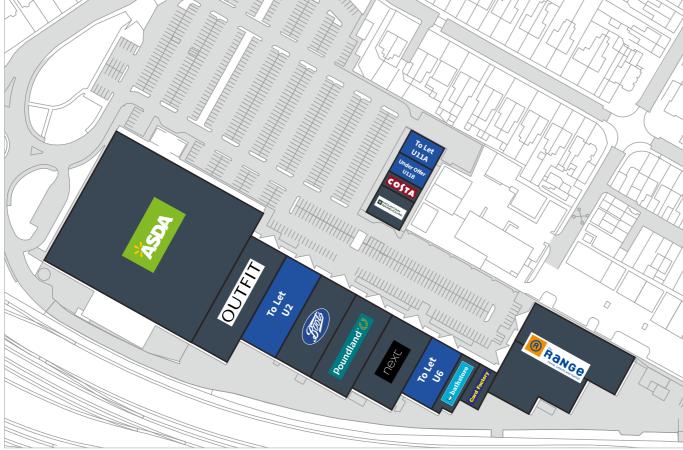

## **Tenancy Details**

| 11B        | Under Offer        | 1,150 sq ft  |
|------------|--------------------|--------------|
| <b>11A</b> | To Let             | 3,366 sq ft  |
| 10         | Costa Coffee       | 1,498 sq ft  |
| 9          | Mountain Warehouse | 3,029 sq ft  |
| 7-8        | The Range          | 22,266 sq ft |
| 6 A2       | Card Factory       | 2,012 sq ft  |
| 6 A1       | Bathstore          | 2,856 sq ft  |
| 6          | To Let             | 5,828 sq ft  |
| 5          | Next               | 10,018 sq ft |
| 4          | Poundland          | 10,087 sq ft |
| 3          | Boots              | 10,027 sq ft |
| 2          | To Let             | 10,086 sq ft |
| 1          | Outfit             | 13,208 sq ft |
| Food       | Argos              | 68,962 sq ft |