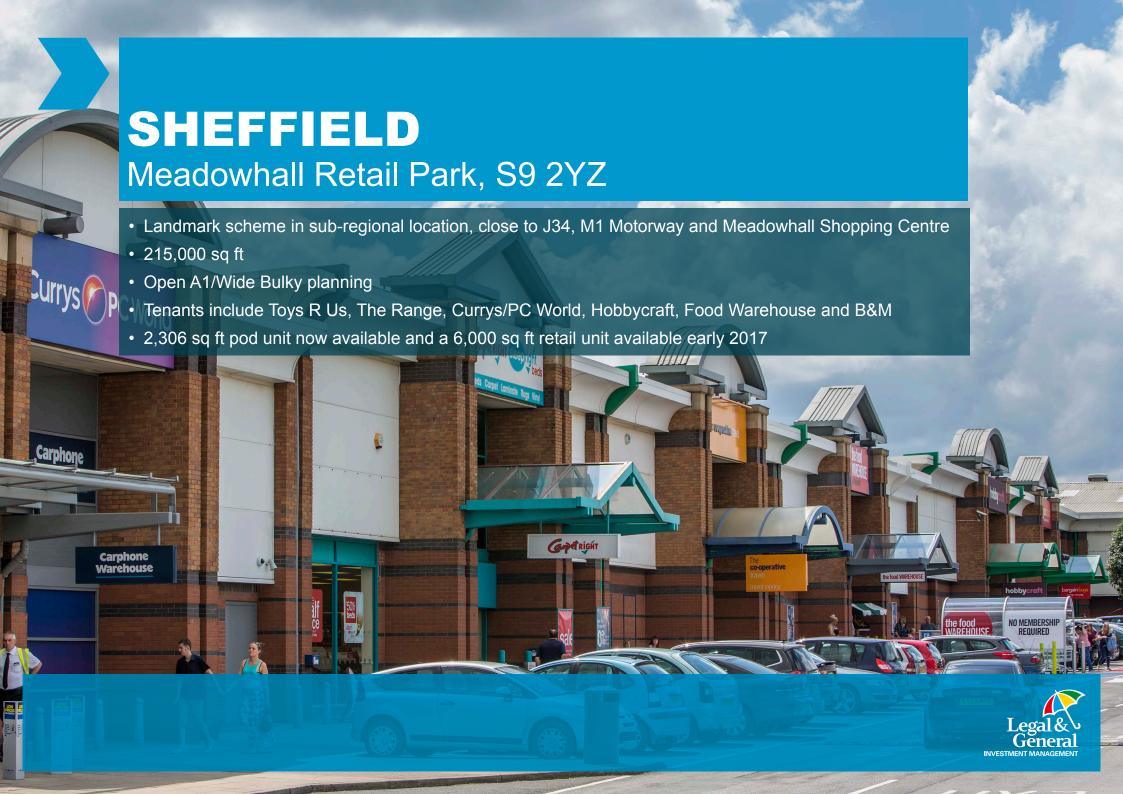

#### SCHEME SIZE

215,000 sq ft / 19,974 sq m

#### PLANNING CONSENT

Open A1 (Food & Non Food) / Wide Bulky

#### **AVAILABILITY**

Unit N - 2,300 sq ft pod unit available.

Unit D1 - 6,177 sq ft available early 2017.

Unit D2 - 6,071 sq ft under offer.