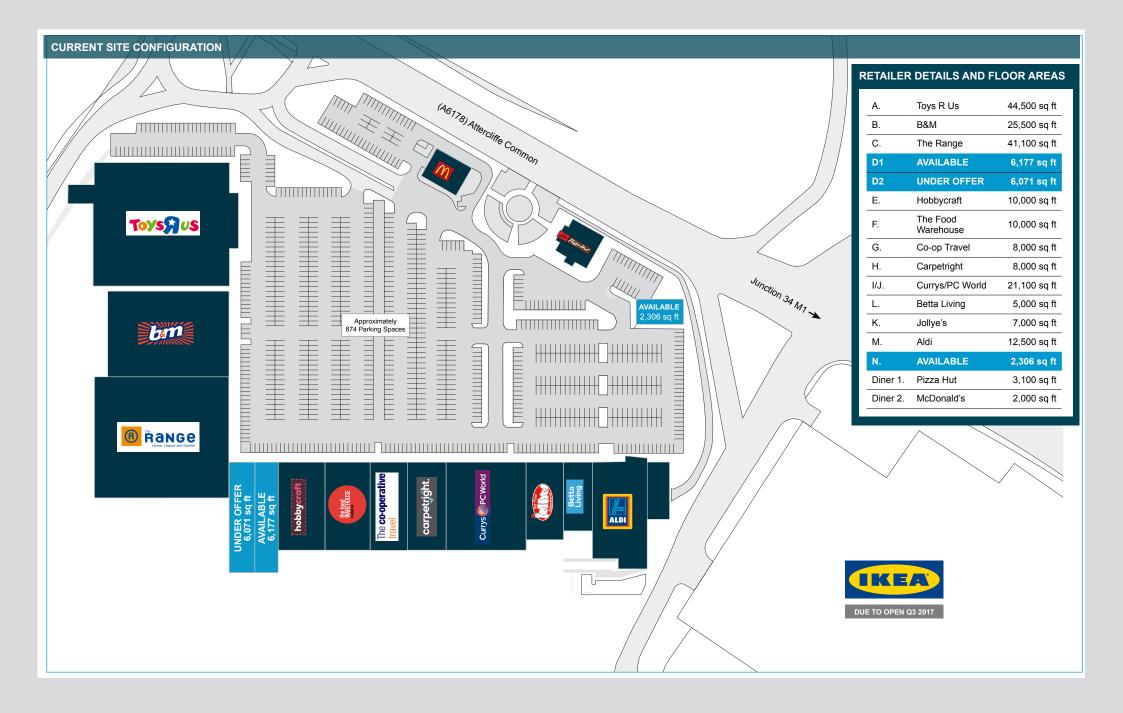

#### **CAR PARKING**

874 free car parking spaces

#### **AVAILABILITY**

Unit N - 2,300 sq ft pod unit available.

Unit D1 - 6,177 sq ft available early 2017.

Unit D2 - 6,071 sq ft under offer.