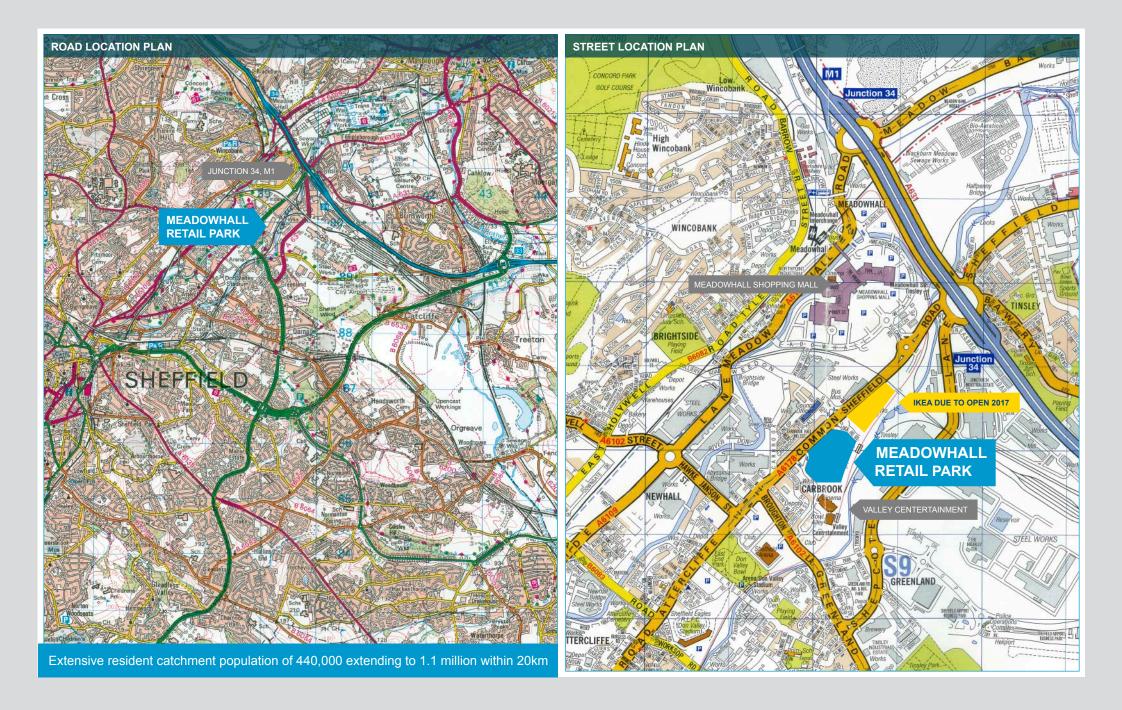

#### LOCATION

Sheffield is the fourth largest city in England and is located in the county of South Yorkshire, approximately 34 miles (55 km) south of Leeds and 40 miles (64 km) east of Manchester.

#### DESCRIPTION

Fronts A6178 dual carriageway with direct all-ways access. Direct links to Junction 34, M1 motorway, A6102 Sheffield ring road and Sheffield city centre.