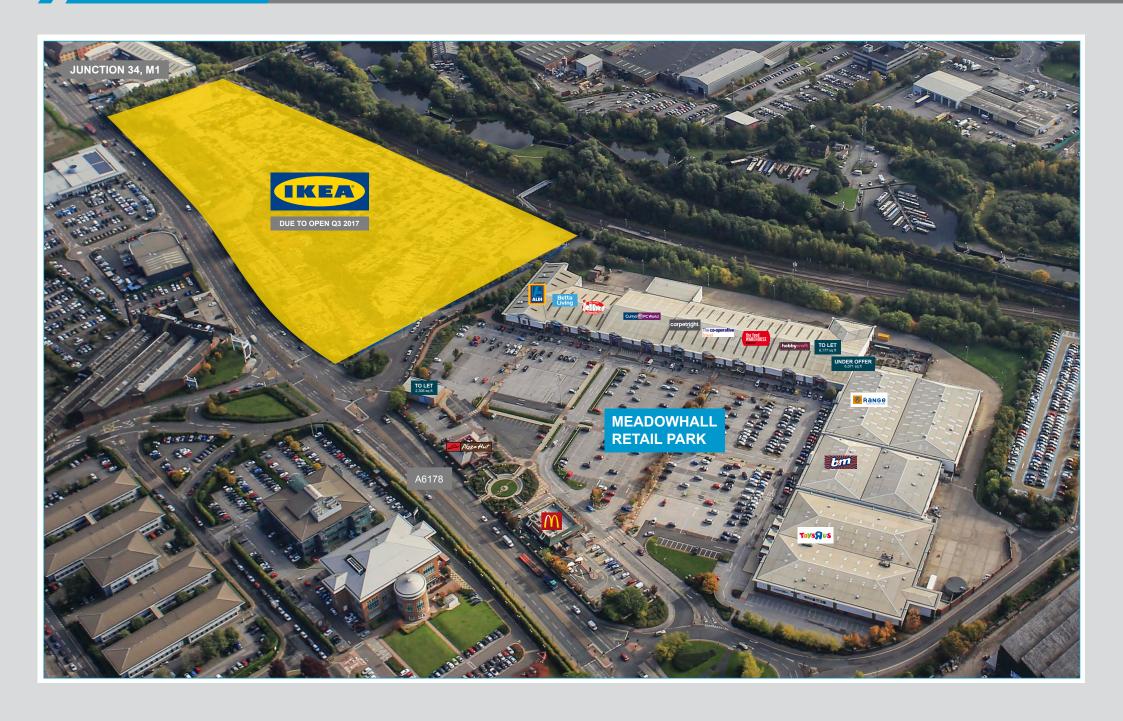

#### DESCRIPTION

Fronts A6178 dual carriageway with direct all-ways access. Direct links to Junction 34, M1 motorway, A6102 Sheffield ring road and Sheffield city centre.