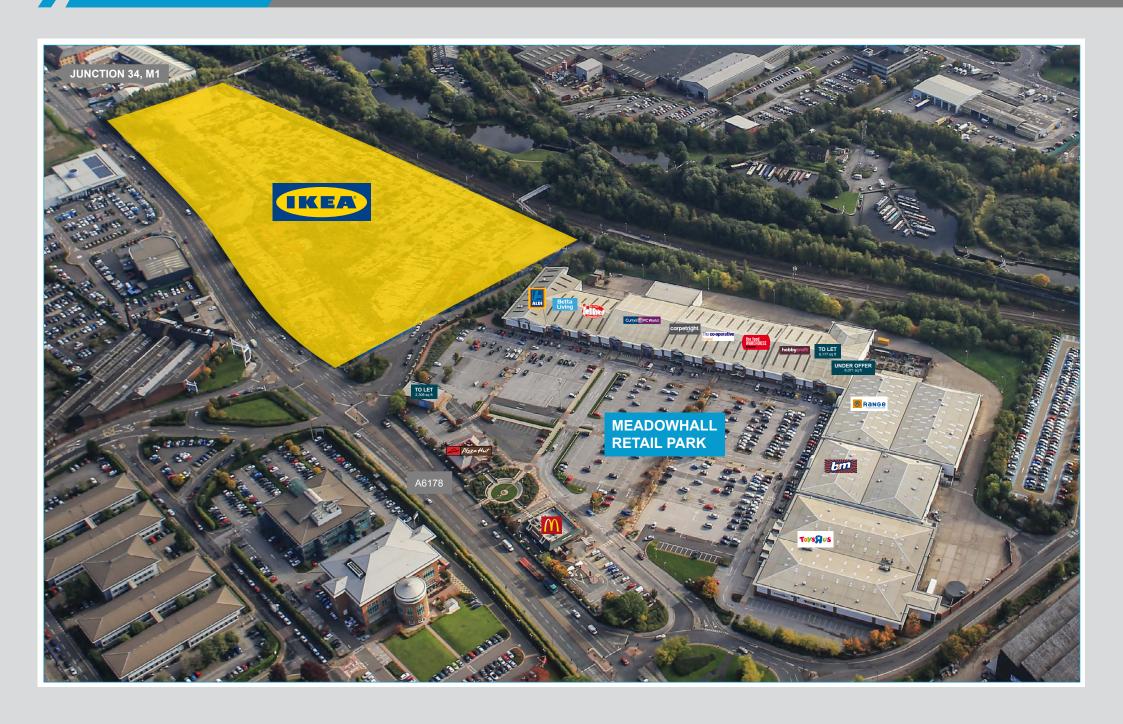

#### DESCRIPTION

Fronts A6178 dual carriageway with direct all-ways access. Direct links to Junction 34, M1 motorway, A6102 Sheffield ring road and Sheffield city centre.

#### **AVAILABILITY**

Unit N - 2,300 sq ft pod unit available.

Unit D1 - 6,177 sq ft available early 2017.

Unit D2 - 6,071 sq ft under offer.