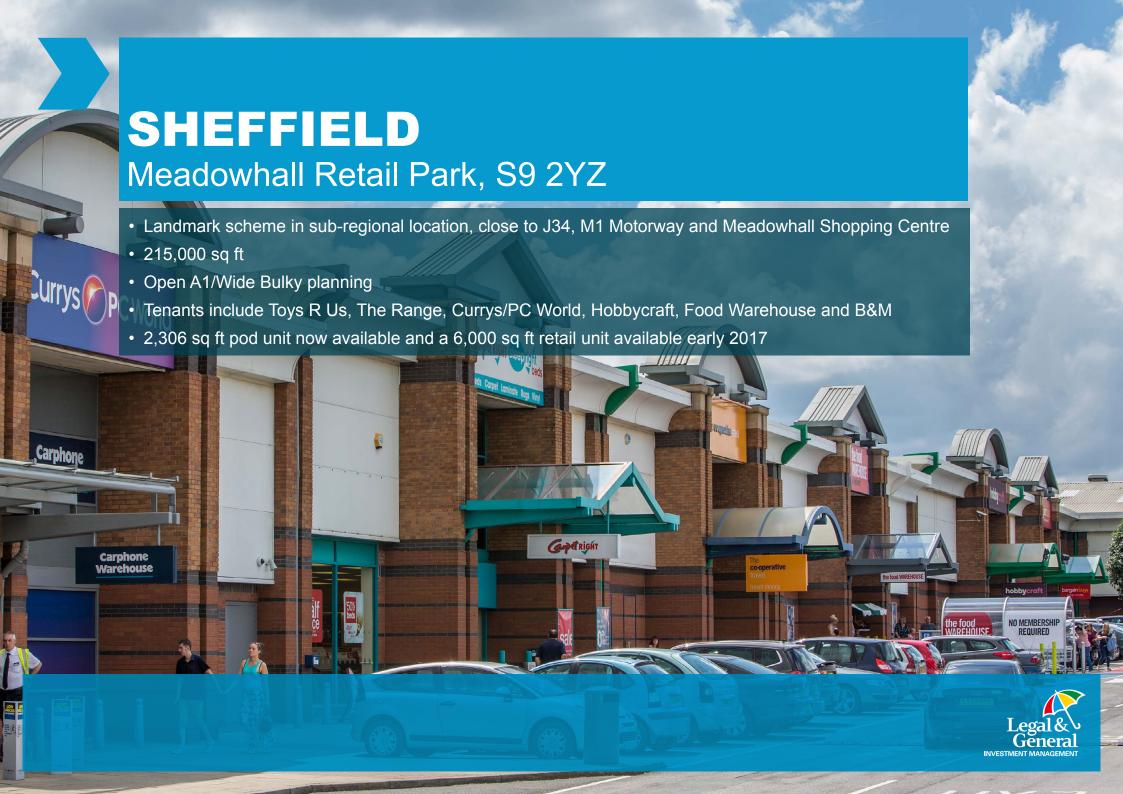

## MEADOWHALL RETAIL PARK, S9 2YZ

# MEADOWHALL RETAIL PARK, S9 2YZ

#### SCHEME SIZE

215,000 sq ft / 19,974 sq m

#### PLANNING CONSENT

Open A1 (Food & Non Food) / Wide Bulky

#### **AVAILABILITY**

Unit N - 2,300 sq ft pod unit available.

Unit D1 - 6,177 sq ft available early 2017.

Unit D2 - 6,071 sq ft under offer.