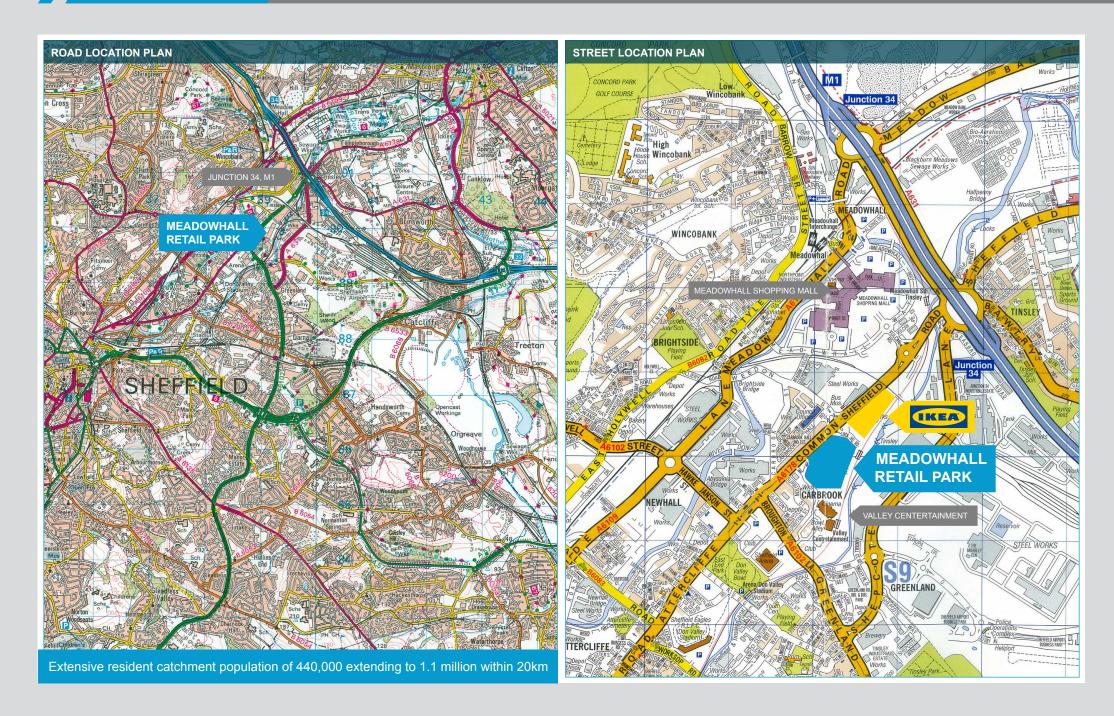

#### LOCATION

Sheffield is the fourth largest city in England and is located in the county of South Yorkshire, approximately 34 miles (55 km) south of Leeds and 40 miles (64 km) east of Manchester.

#### DESCRIPTION

Fronts A6178 dual carriageway with direct all-ways access. Direct links to Junction 34, M1 motorway, A6102 Sheffield ring road and Sheffield city centre.