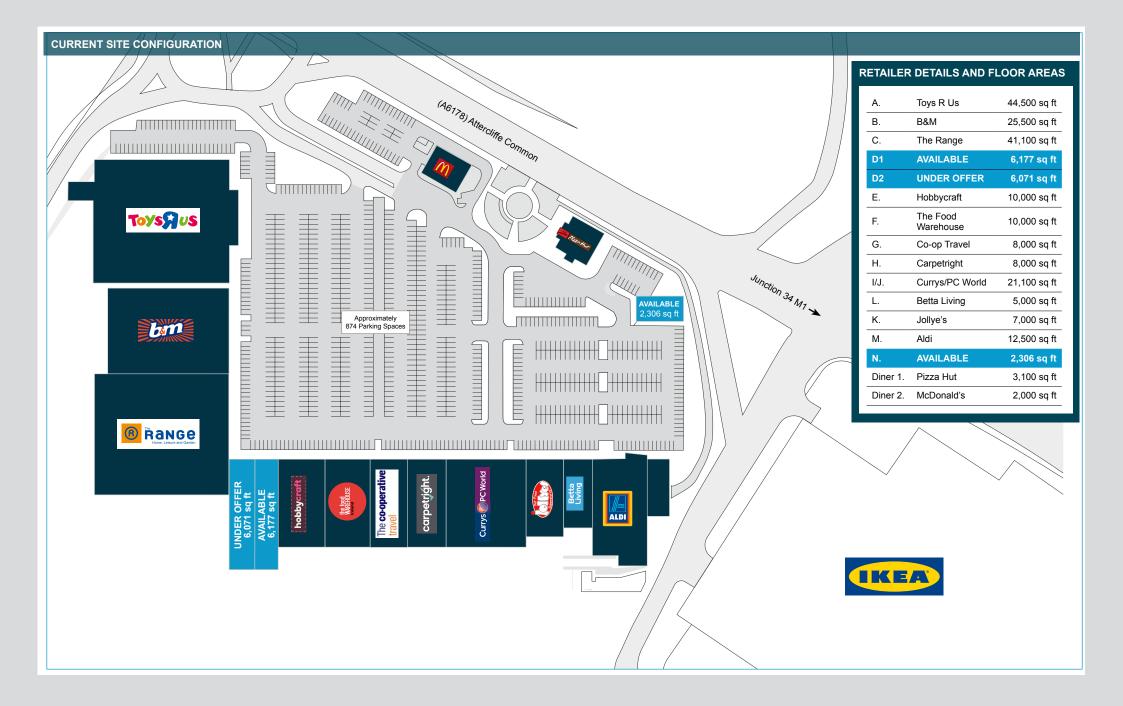

#### SCHEME SIZE

215,000 sq ft / 19,974 sq m

#### **CAR PARKING**

874 free car parking spaces

#### **AVAILABILITY**

Unit N - 2,300 sq ft pod unit available.

Unit D1 - 6,177 sq ft available early 2017.

Unit D2 - 6,071 sq ft under offer.