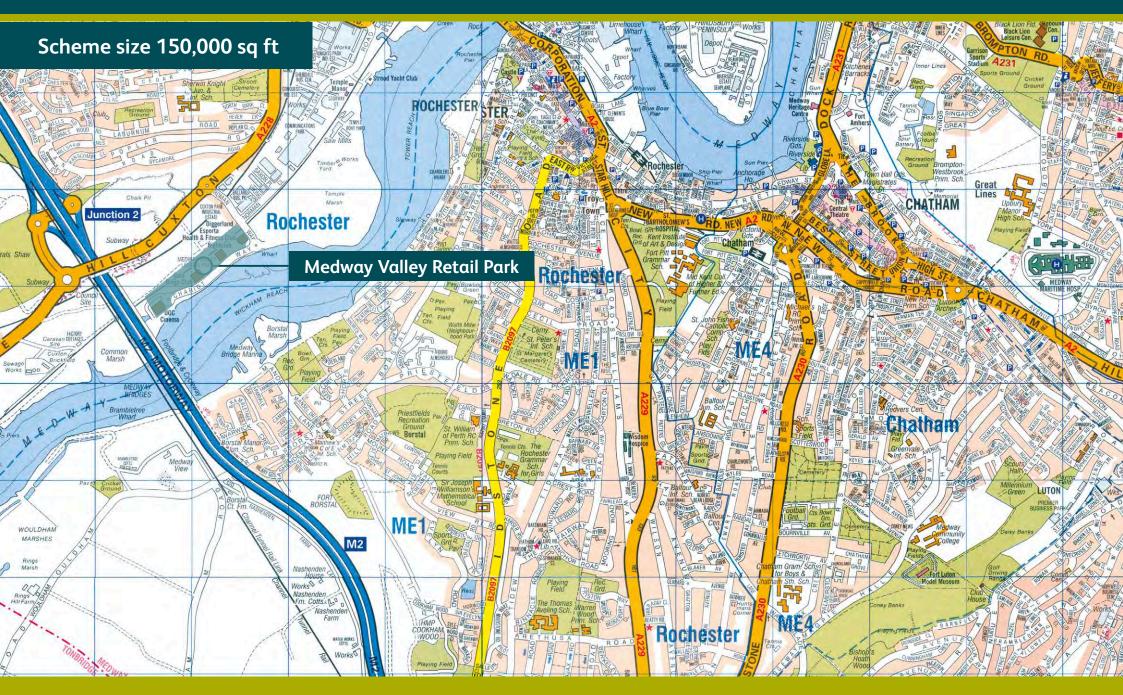

#### Location

Medway Valley Leisure Park is located in Strood a suburb of the City of Rochester, some 31 miles south-east of Central London. It is situated on Chariot Way, less than one mile from Junction 2 of the M2 via Roman Way and Cuxton Road (A228)