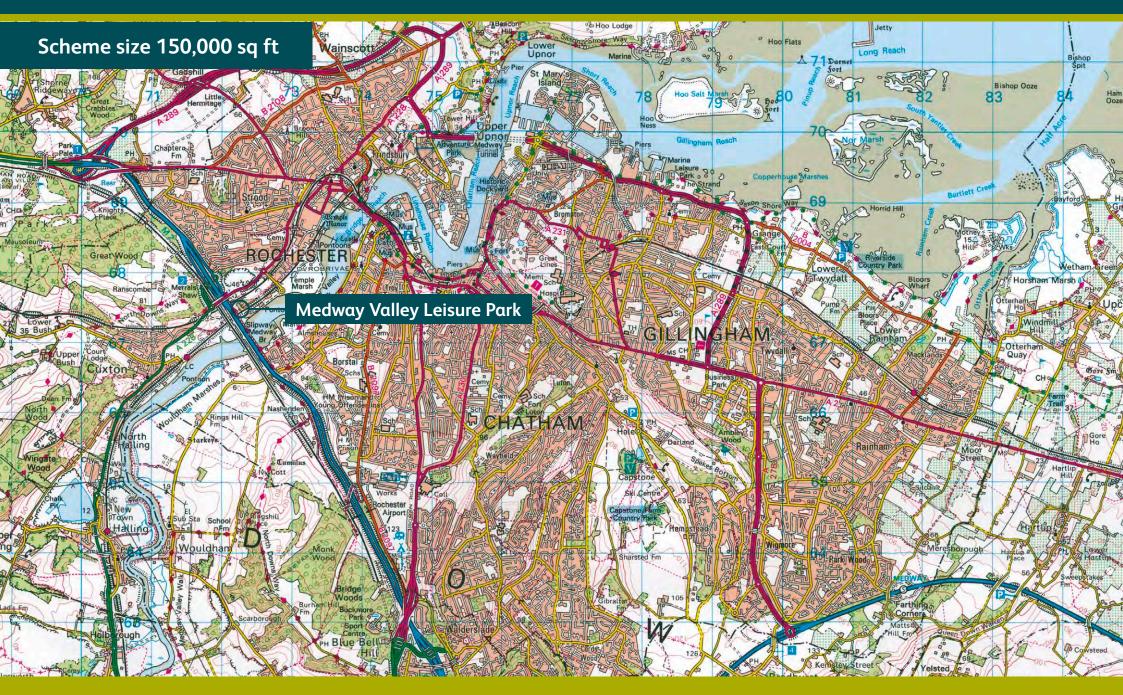

#### Location

Medway Valley Leisure Park is located in Strood a suburb of the City of Rochester, some 31 miles south-east of Central London. It is situated on Chariot Way, less than one mile from Junction 2 of the M2 via Roman Way and Cuxton Road (A228)