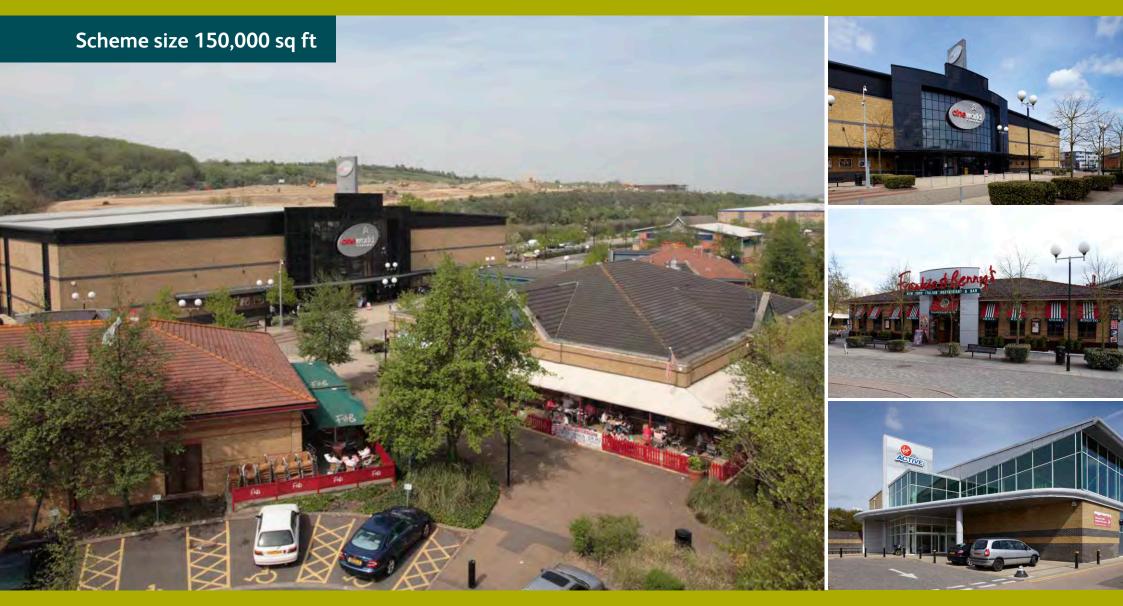

#### **Existing Occupiers**

Cineworld Cinema, Virgin Active, Gala Bingo, Frankie & Benny's, Hungry Horse, Hollywood Bowl, Creams, Chiquitos, McDonald's, Coast to Coast, 120 Bed Premier Inn hotel