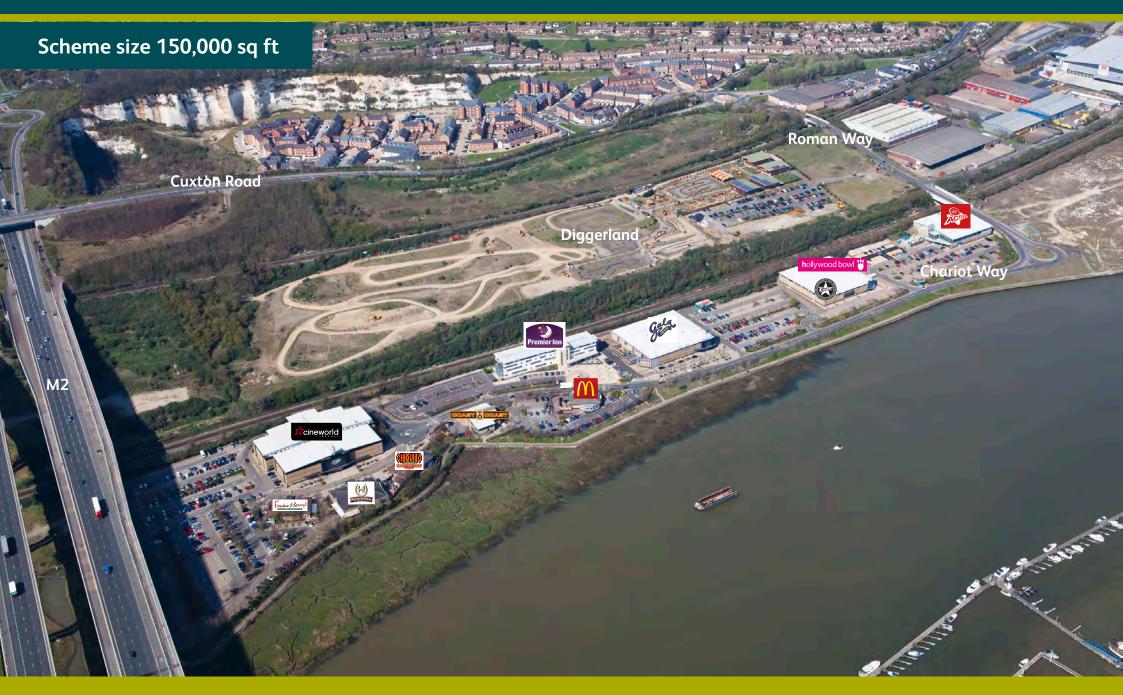

#### Location

Medway Valley Leisure Park is located in Strood a suburb of the City of Rochester, some 31 miles south-east of Central London. It is situated on Chariot Way, less than one mile from Junction 2 of the M2 via Roman Way and Cuxton Road (A228)

#### **Existing Occupiers**

Cineworld Cinema, Virgin Active, Gala Bingo, Frankie & Benny's, Hungry Horse, Hollywood Bowl, Creams, Chiquitos, McDonald's, Coast to Coast, 120 Bed Premier Inn hotel