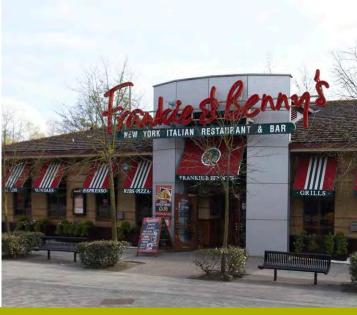

#### **Existing Occupiers**

Cineworld Cinema, Virgin Active, Gala Bingo, Frankie & Benny's, Hungry Horse, Hollywood Bowl, Creams, Chiquitos, McDonald's, Coast to Coast, 120 Bed Premier Inn hotel