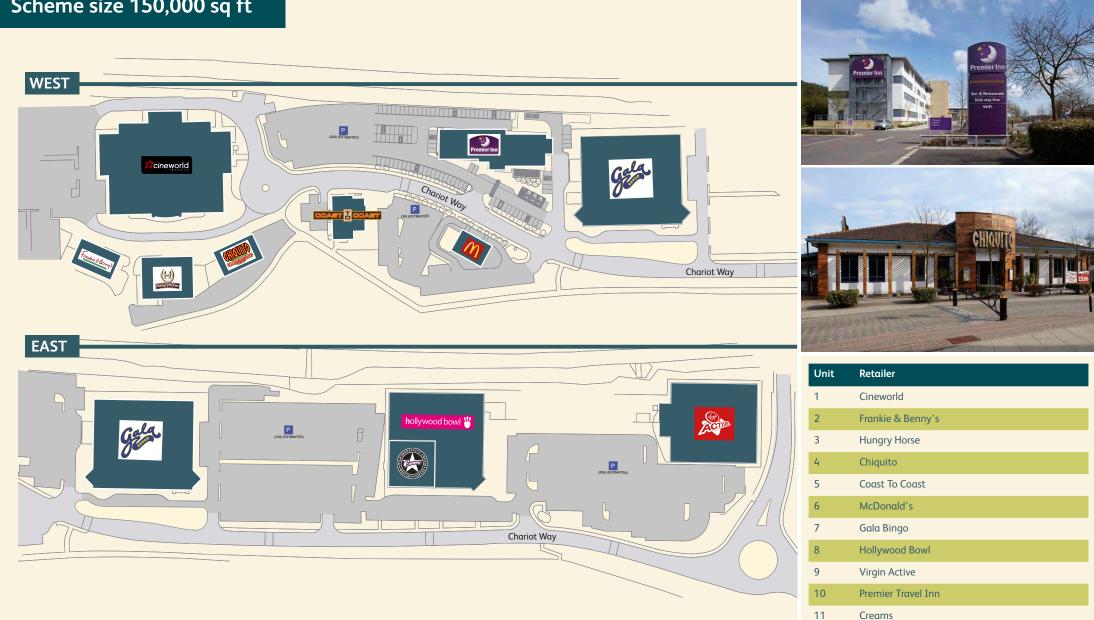

#### **Existing Occupiers**

Cineworld Cinema, Virgin Active, Gala Bingo, Frankie & Benny's, Hungry Horse, Hollywood Bowl, Creams, Chiquitos, McDonald's, Coast to Coast, 120 Bed Premier Inn hotel