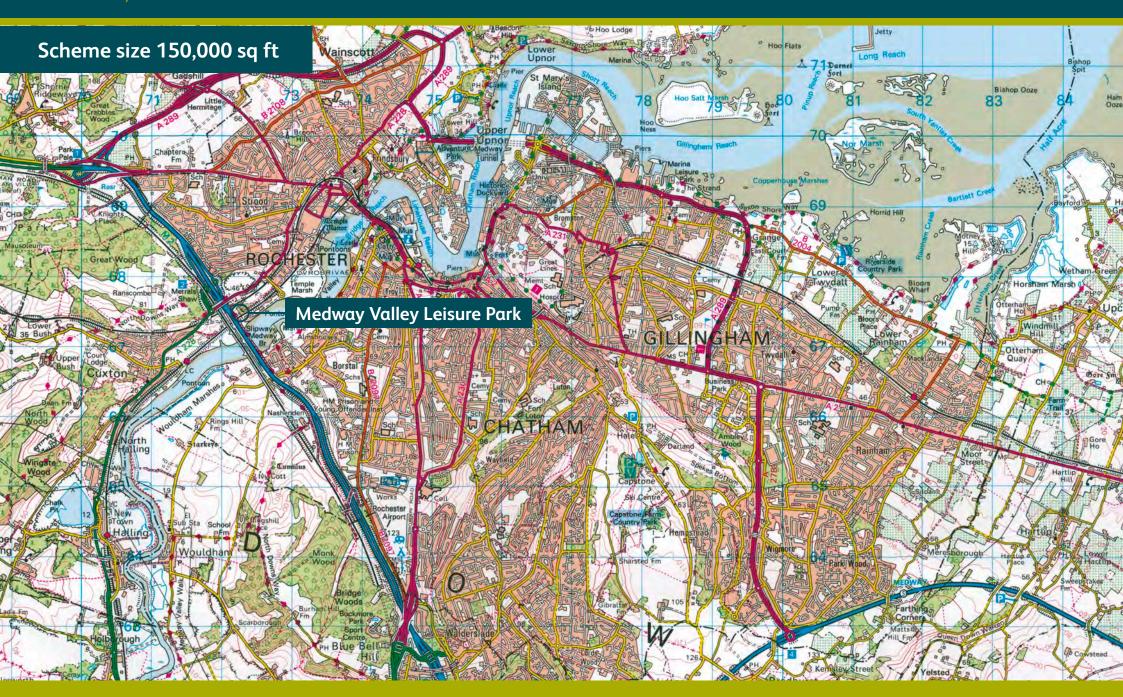

#### Location

Medway Valley Leisure Park is located in Strood a suburb of the City of Rochester, some 31 miles south-east of Central London. It is situated on Chariot Way, less than one mile from Junction 2 of the M2 via Roman Way and Cuxton Road (A228)