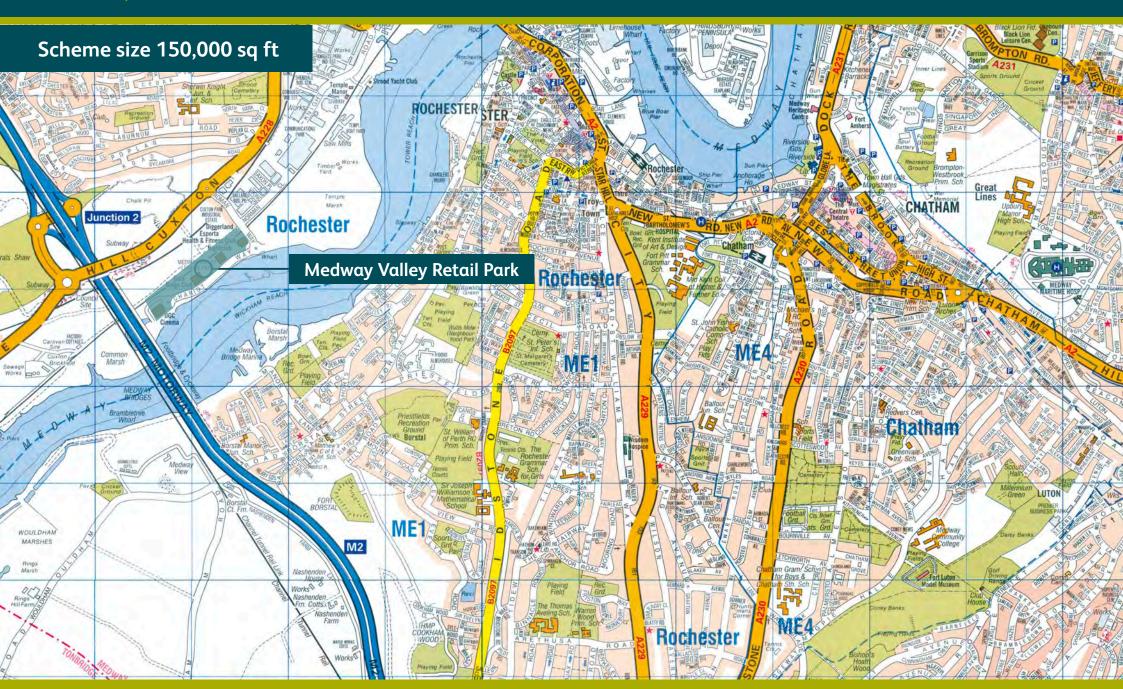

# Medway Valley Leisure Park Rochester, ME2 2SS

Rochester, ME2 2SS

### Scheme size 150,000 sq ft

| Unit | Retailer           |
|------|--------------------|
| 1    | Cineworld          |
| 2    | Frankie & Benny's  |
| 3    | Hungry Horse       |
| 4    | Chiquito           |
| 5    | Coast To Coast     |
| 6    | McDonald's         |
| 7    | Gala Bingo         |
| 8    | Hollywood Bowl     |
| 9    | Nuffield Health    |
| 10   | Premier Travel Inn |
| 11   | Creams             |

Rochester, ME2 2SS

#### Location

Medway Valley Leisure Park is located in Strood a suburb of the City of Rochester, some 31 miles south-east of Central London. It is situated on Chariot Way, less than one mile from Junction 2 of the M2 via Roman Way and Cuxton Road (A228)

#### **Scheme Size**

150,000 sq ft