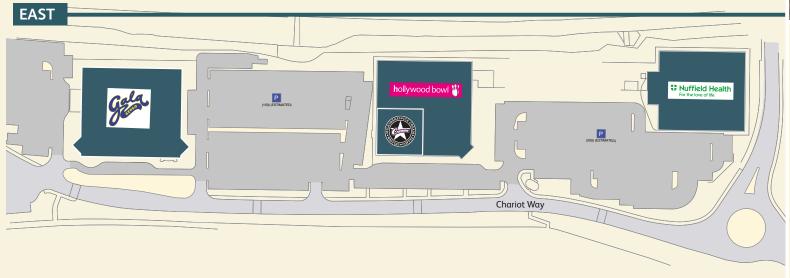

### Scheme size 150,000 sq ft

| Unit | Retailer           |
|------|--------------------|
| 1    | Cineworld          |
| 2    | Frankie & Benny's  |
| 3    | Hungry Horse       |
| 4    | Chiquito           |
| 5    | Coast To Coast     |
| 6    | McDonald's         |
| 7    | Gala Bingo         |
| 8    | Hollywood Bowl     |
| 9    | Nuffield Health    |
| 10   | Premier Travel Inn |
| 11   | Creams             |

#### **Existing Occupiers**

Cineworld Cinema, Nuffield Health, Gala Bingo, Frankie & Benny's, Hungry Horse, Hollywood Bowl, Creams, Chiquitos, McDonald's, Coast to Coast, 120 Bed Premier Inn hotel