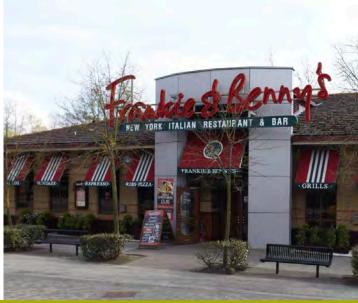

#### **Existing Occupiers**

Cineworld Cinema, Nuffield Health, Gala Bingo, Frankie & Benny's, Hungry Horse, Hollywood Bowl, Creams, Chiquitos, McDonald's, Coast to Coast, 120 Bed Premier Inn hotel