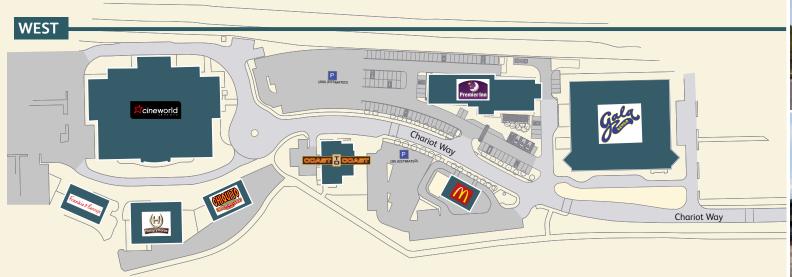

### Scheme size 150,000 sq ft

| Unit | Retailer           |
|------|--------------------|
| 1    | Cineworld          |
| 2    | Frankie & Benny's  |
| 3    | Hungry Horse       |
| 4    | Chiquito           |
| 5    | Coast To Coast     |
| 6    | McDonald's         |
| 7    | Gala Bingo         |
| 8    | Hollywood Bowl     |
| 9    | Nuffield Health    |
| 10   | Premier Travel Inn |
| 11   | Creams             |

#### **Existing Occupiers**

Cineworld Cinema, Nuffield Health, Gala Bingo, Frankie & Benny's, Hungry Horse, Hollywood Bowl, Creams, Chiquitos, McDonald's, Coast to Coast, 120 Bed Premier Inn hotel