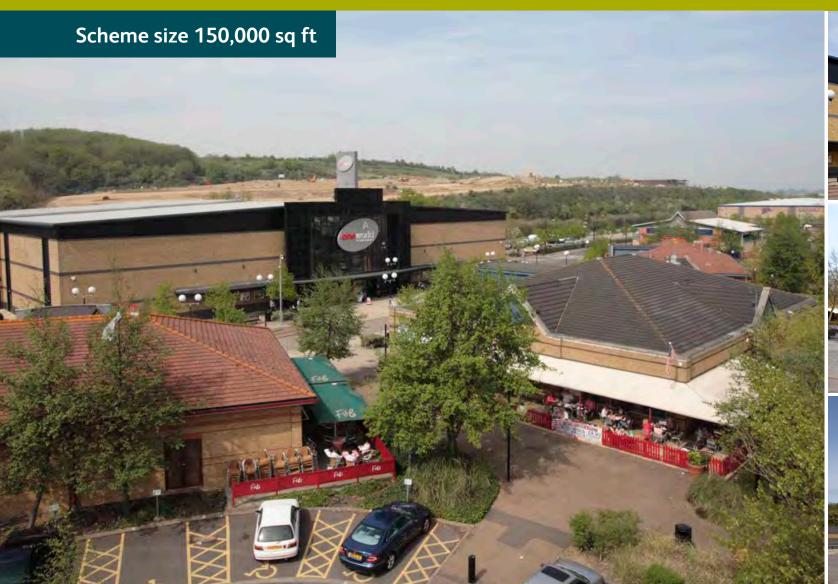

### Scheme size 150,000 sq ft

| Unit | Retailer           |
|------|--------------------|
| 1    | Cineworld          |
| 2    | Frankie & Benny's  |
| 3    | Hungry Horse       |
| 4    | Chiquito           |
| 5    | Coast To Coast     |
| 6    | McDonald's         |
| 7    | Gala Bingo         |
| 8    | Hollywood Bowl     |
| 9    | Nuffield Health    |
| 10   | Premier Travel Inn |
| 11   | Creams             |

#### Location

Medway Valley Leisure Park is located in Strood a suburb of the City of Rochester, some 31 miles south-east of Central London. It is situated on Chariot Way, less than one mile from Junction 2 of the M2 via Roman Way and Cuxton Road (A228)

#### **Existing Occupiers**

Cineworld Cinema, Nuffield Health, Gala Bingo, Frankie & Benny's, Hungry Horse, Hollywood Bowl, Creams, Chiquitos, McDonald's, Coast to Coast, 120 Bed Premier Inn hotel