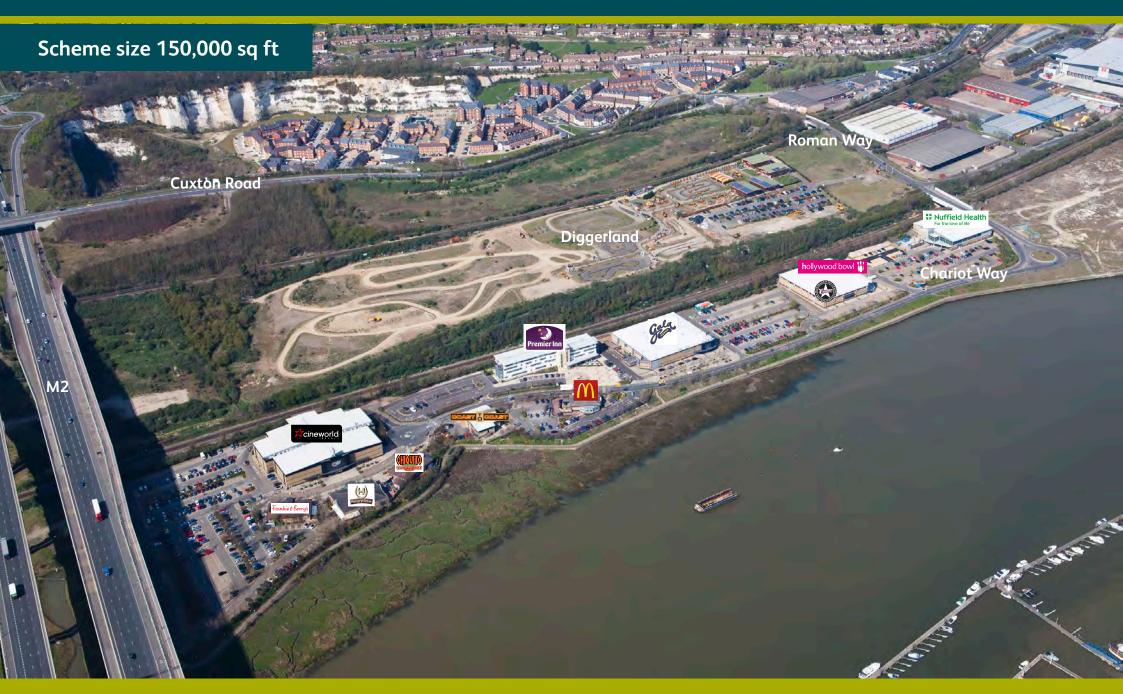

### Scheme size 150,000 sq ft

| Unit | Retailer           |
|------|--------------------|
| 1    | Cineworld          |
| 2    | Frankie & Benny's  |
| 3    | Hungry Horse       |
| 4    | Chiquito           |
| 5    | Coast To Coast     |
| 6    | McDonald's         |
| 7    | Gala Bingo         |
| 8    | Hollywood Bowl     |
| 9    | Nuffield Health    |
| 10   | Premier Travel Inn |
| 11   | Creams             |

#### Location

Medway Valley Leisure Park is located in Strood a suburb of the City of Rochester, some 31 miles south-east of Central London. It is situated on Chariot Way, less than one mile from Junction 2 of the M2 via Roman Way and Cuxton Road (A228)

#### **Scheme Size**

150,000 sq ft

#### **Existing Occupiers**

Cineworld Cinema, Nuffield Health, Gala Bingo, Frankie & Benny's, Hungry Horse, Hollywood Bowl, Creams, Chiquitos, McDonald's, Coast to Coast, 120 Bed Premier Inn hotel