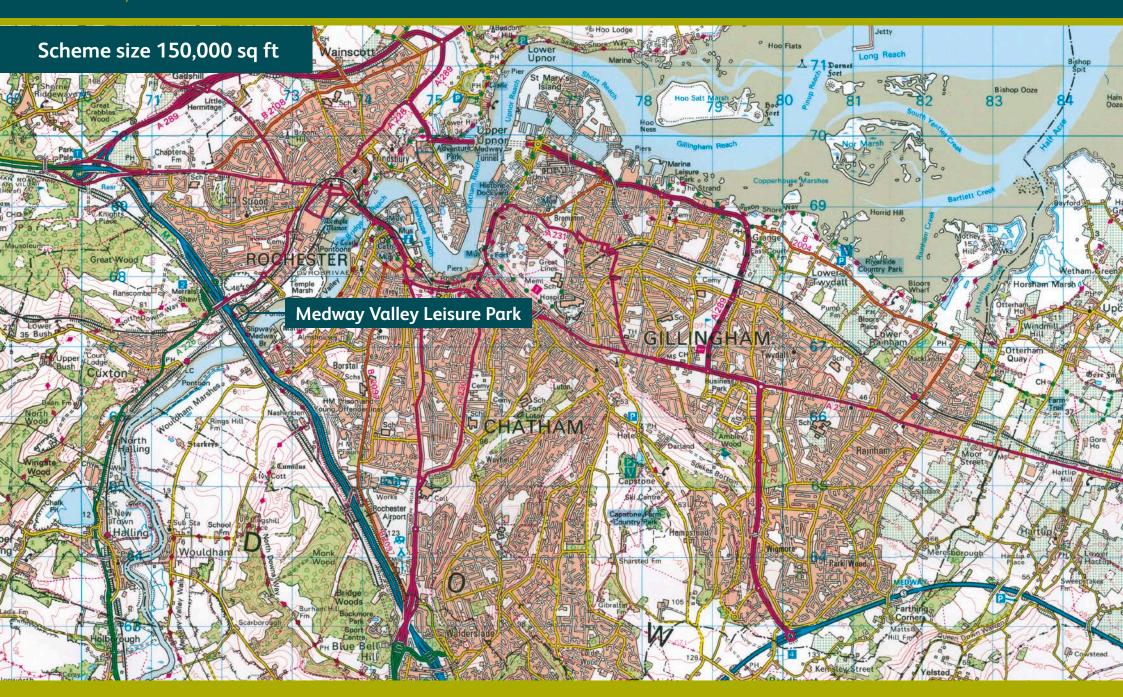

#### Location

Medway Valley Leisure Park is located in Strood a suburb of the City of Rochester, some 31 miles south-east of Central London. It is situated on Chariot Way, less than one mile from Junction 2 of the M2 via Roman Way and Cuxton Road (A228)