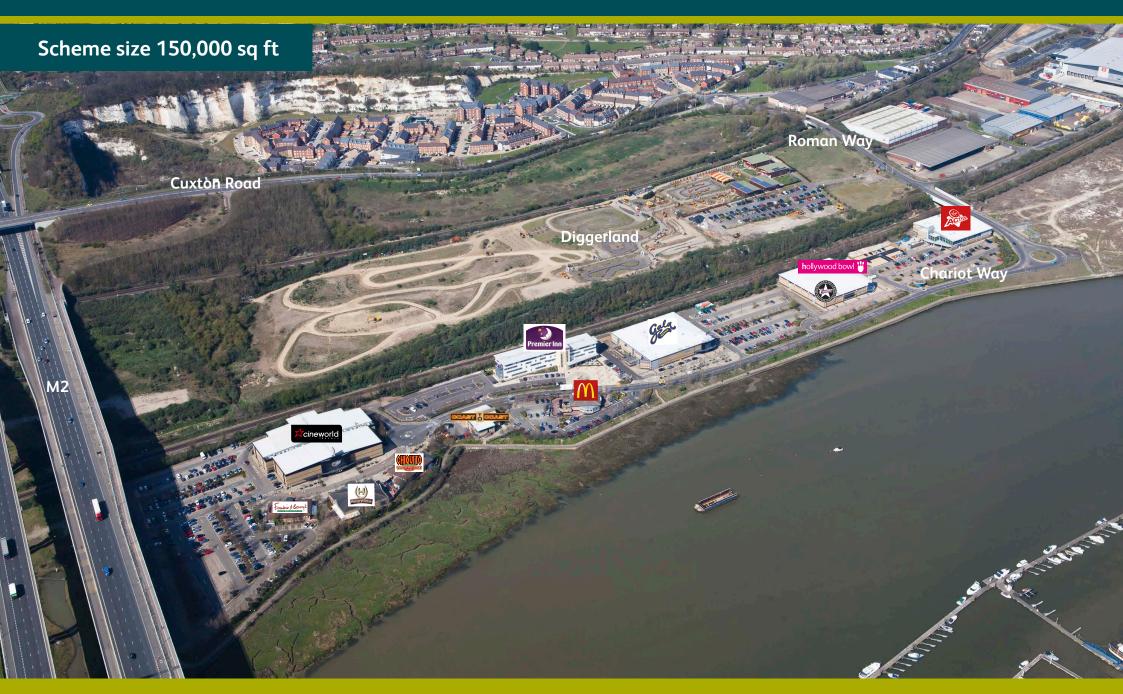

#### Scheme size 150,000 sq ft

| Unit | Retailer           |
|------|--------------------|
| 1    | Cineworld          |
| 2    | Frankie & Benny's  |
| 3    | Hungry Horse       |
| 4    | Chiquito           |
| 5    | Coast To Coast     |
| 6    | McDonald's         |
| 7    | Gala Bingo         |
| 8    | Hollywood Bowl     |
| 9    | Virgin Active      |
| 10   | Premier Travel Inn |
| 11   | Creams             |

#### Location

Medway Valley Leisure Park is located in Strood a suburb of the City of Rochester, some 31 miles south-east of Central London. It is situated on Chariot Way, less than one mile from Junction 2 of the M2 via Roman Way and Cuxton Road (A228)

#### **Scheme Size**

150,000 sq ft

#### **Existing Occupiers**

Cineworld Cinema, Virgin Active, Gala Bingo, Frankie & Benny's, Hungry Horse, Hollywood Bowl, Creams, Chiquitos, McDonald's, Coast to Coast, 120 Bed Premier Inn hotel