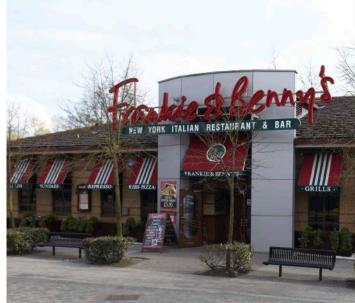

#### **Existing Occupiers**

Cineworld Cinema, Virgin Active, Gala Bingo, Frankie & Benny's, Hungry Horse, Hollywood Bowl, Creams, Chiquitos, McDonald's, Coast to Coast, 120 Bed Premier Inn hotel