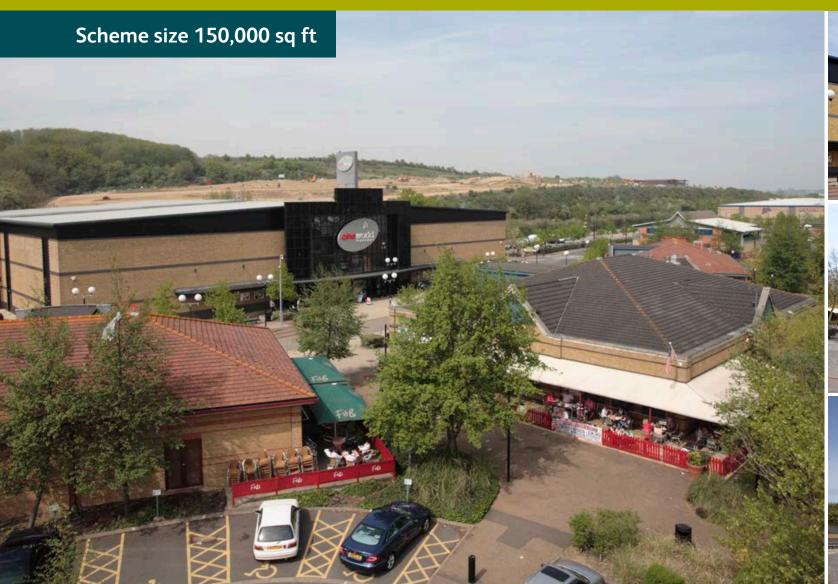

#### Scheme size 150,000 sq ft

| Unit | Retailer           |
|------|--------------------|
| 1    | Cineworld          |
| 2    | Frankie & Benny's  |
| 3    | Hungry Horse       |
| 4    | Chiquito           |
| 5    | Coast To Coast     |
| 6    | McDonald's         |
| 7    | Gala Bingo         |
| 8    | Hollywood Bowl     |
| 9    | Virgin Active      |
| 10   | Premier Travel Inn |
| 11   | Creams             |

#### **Scheme Size**

150,000 sq ft

#### **Existing Occupiers**

Cineworld Cinema, Virgin Active, Gala Bingo, Frankie & Benny's, Hungry Horse, Hollywood Bowl, Creams, Chiquitos, McDonald's, Coast to Coast, 120 Bed Premier Inn hotel