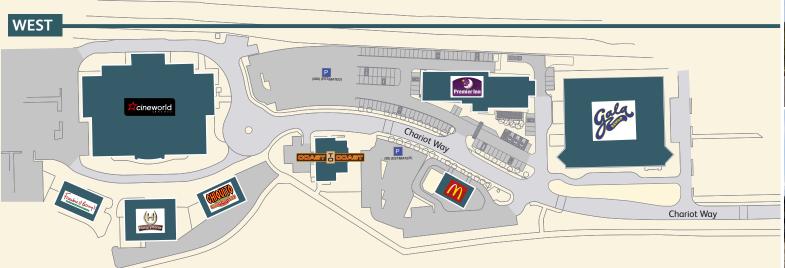

#### Scheme size 150,000 sq ft

| Unit | Retailer           |
|------|--------------------|
| 1    | Cineworld          |
| 2    | Frankie & Benny's  |
| 3    | Hungry Horse       |
| 4    | Chiquito           |
| 5    | Coast To Coast     |
| 6    | McDonald's         |
| 7    | Gala Bingo         |
| 8    | Hollywood Bowl     |
| 9    | Virgin Active      |
| 10   | Premier Travel Inn |
| 11   | Creams             |

#### **Existing Occupiers**

Cineworld Cinema, Virgin Active, Gala Bingo, Frankie & Benny's, Hungry Horse, Hollywood Bowl, Creams, Chiquitos, McDonald's, Coast to Coast, 120 Bed Premier Inn hotel