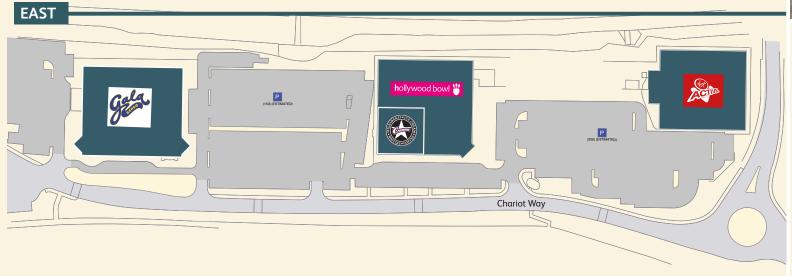

#### Scheme size 150,000 sq ft

| Unit | Retailer           |
|------|--------------------|
| 1    | Cineworld          |
| 2    | Frankie & Benny's  |
| 3    | Hungry Horse       |
| 4    | Chiquito           |
| 5    | Coast To Coast     |
| 6    | McDonald's         |
| 7    | Gala Bingo         |
| 8    | Hollywood Bowl     |
| 9    | Virgin Active      |
| 10   | Premier Travel Inn |
| 11   | Creams             |

#### **Existing Occupiers**

Cineworld Cinema, Virgin Active, Gala Bingo, Frankie & Benny's, Hungry Horse, Hollywood Bowl, Creams, Chiquitos, McDonald's, Coast to Coast, 120 Bed Premier Inn hotel