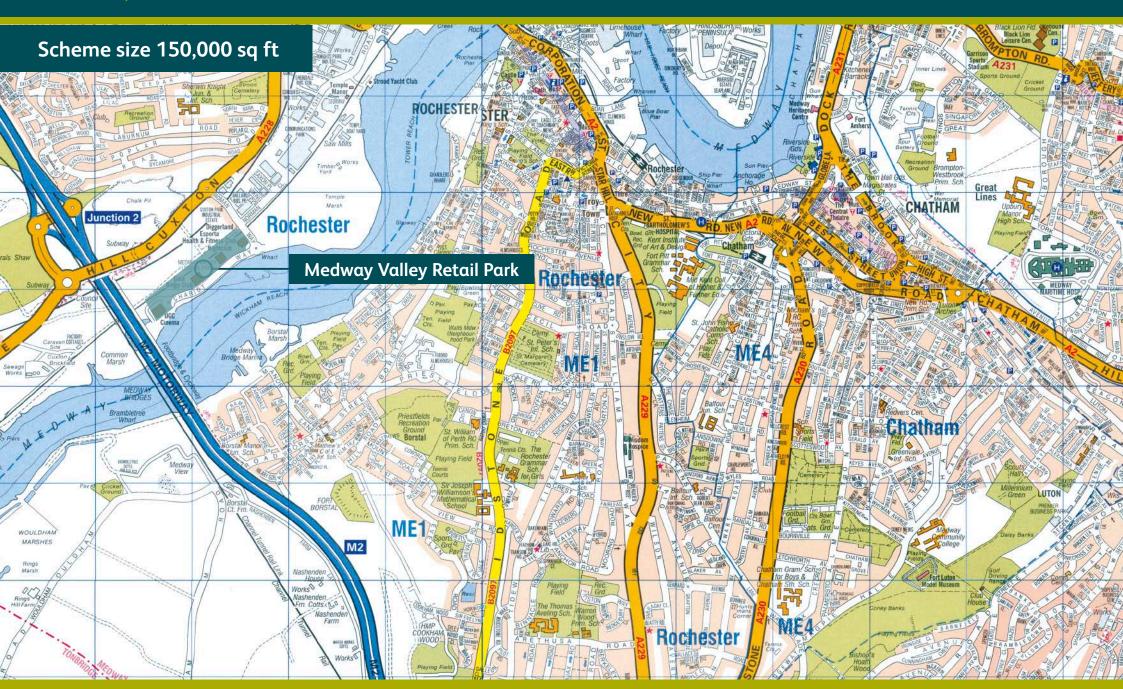

#### Location

Medway Valley Leisure Park is located in Strood a suburb of the City of Rochester, some 31 miles south-east of Central London. It is situated on Chariot Way, less than one mile from Junction 2 of the M2 via Roman Way and Cuxton Road (A228)