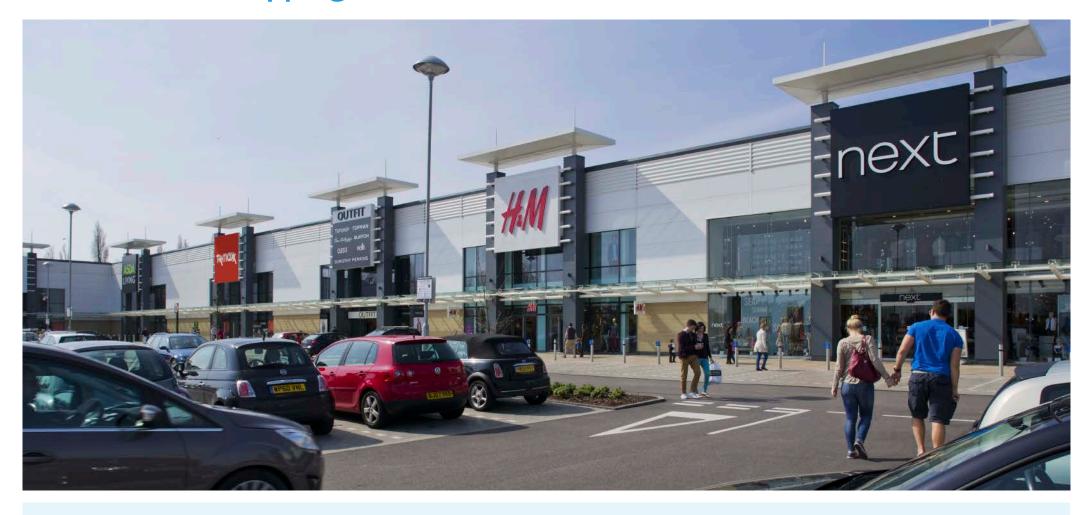

# **Brotherhood Shopping Park**

Peterborough, PE4 6ZR

Critical mass: 150,400 sq ft

Planning consent: A1 (Open, non food) **Existing occupiers:** 

M&S, Hobbycraft, ASDA Living, Outfit, H&M, Next, Harveys, Carphone Warehouse, Costa, TK Maxx, Oak Furnitureland, Poundland, Tapi Car parking: 528 spaces

528 spaces

| M&S                | 35,000 sq ft | (3,251 sq m) | Unit A  |
|--------------------|--------------|--------------|---------|
| Tapî<br>carpets    | 5,000 sq ft  | (464 sq m)   | Unit B1 |
| Poundland*()       | 5,000 sq ft  | (464 sq m)   | Unit B2 |
| hobbycraft         | 10,000 sq ft | (929 sq m)   | Unit B3 |
| ASDA<br>LIVING     | 20,000 sq ft | (1,858 sq m) | Unit C  |
| <b>₹₩₽₩</b>        | 10,000 sq ft | (929 sq m)   | Unit D  |
| OUTFIT             | 12,650 sq ft | (1,175 sq m) | Unit E  |
| HM                 | 10,000 sq ft | (929 sq m)   | Unit F  |
| next               | 20,000 sq ft | (1,858 sq m) | Unit G  |
| Harveys            | 12,000 sq ft | (1,114 sq m) | Unit H  |
| Carphone Warehouse | 1,385 sq ft  | (128 sq m)   | Unit J1 |
| COSTA              | 1,615 sq ft  | (150 sq m)   | Unit J2 |
| oakfurnitureland   | 10,000 sq ft | (929 sq m)   | Unit K  |
|                    | ·            | ·            |         |