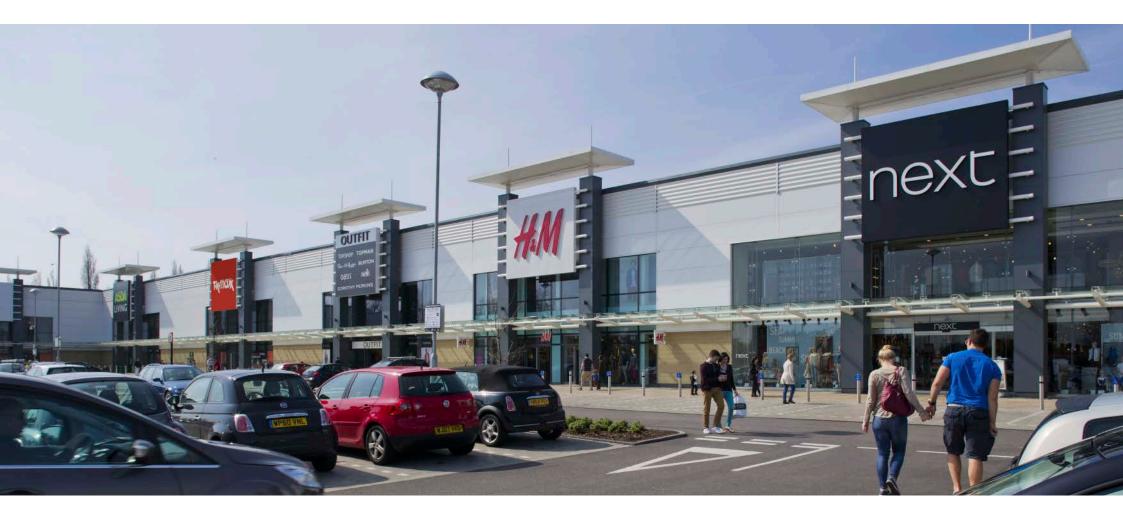

# **Brotherhood Shopping Park**

Peterborough, PE4 6ZR

Critical mass: 150,400 sq ft

Planning consent: A1 (Open, non food) **Existing occupiers:** 

M&S, Hobbycraft, ASDA Living, Outfit, H&M, Next, Harveys, Carphone Warehouse, Costa, TK Maxx, Oak Furnitureland, Poundland, Tapi Car parking: 528 spaces