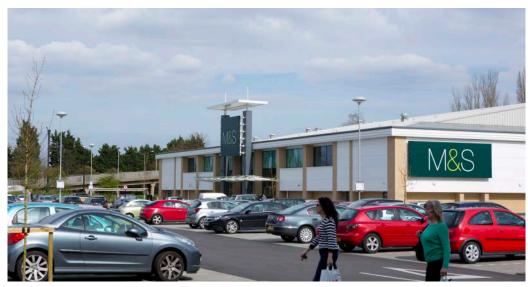

# **Brotherhood Shopping Park**

Peterborough, PE4 6ZR

Critical mass: 150,400 sq ft

Planning consent: A1 (Open, non food) **Existing occupiers:** 

M&S, Hobbycraft, ASDA Living, Outfit, H&M, Next, Harveys, Carphone Warehouse, Costa, TK Maxx, Oak Furnitureland, Poundland, Tapi Car parking: 528 spaces

528 spaces

| M&S                | 35,000 sq ft | (3,251 sq m) | Unit A  |
|--------------------|--------------|--------------|---------|
| Tapî<br>carpets    | 5,000 sq ft  | (464 sq m)   | Unit B1 |
| Poundland*()       | 5,000 sq ft  | (464 sq m)   | Unit B2 |
| hobbycraft         | 10,000 sq ft | (929 sq m)   | Unit B3 |
| ASDA<br>LIVING     | 20,000 sq ft | (1,858 sq m) | Unit C  |
| <b>₹₩₽₩</b>        | 10,000 sq ft | (929 sq m)   | Unit D  |
| OUTFIT             | 12,650 sq ft | (1,175 sq m) | Unit E  |
| HM                 | 10,000 sq ft | (929 sq m)   | Unit F  |
| next               | 20,000 sq ft | (1,858 sq m) | Unit G  |
| Harveys            | 12,000 sq ft | (1,114 sq m) | Unit H  |
| Carphone Warehouse | 1,385 sq ft  | (128 sq m)   | Unit J1 |
| COSTA              | 1,615 sq ft  | (150 sq m)   | Unit J2 |
| oakfurnitureland   | 10,000 sq ft | (929 sq m)   | Unit K  |
|                    | ·            | ·            |         |