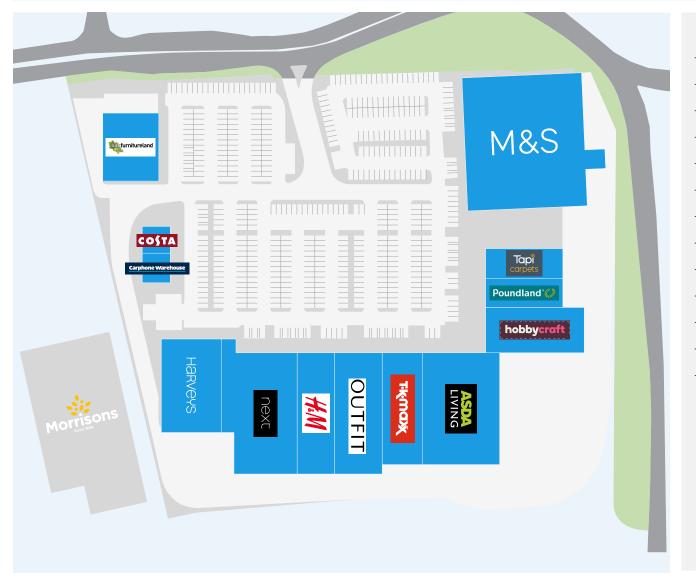

# **Brotherhood Shopping Park**

Peterborough, PE4 6ZR

Critical mass: 150,400 sq ft

Planning consent: A1 (Open, non food) **Existing occupiers:** 

M&S, Hobbycraft, ASDA Living, Outfit, H&M, Next, Harveys, Carphone Warehouse, Costa, TK Maxx, Oak Furnitureland, Poundland, Tapi Car parking: 528 spaces

528 spaces

| M&S                | 35,000 sq ft | (3,251 sq m) | Unit A  |
|--------------------|--------------|--------------|---------|
| Tapî<br>carpets    | 5,000 sq ft  | (464 sq m)   | Unit B1 |
| Poundland*()       | 5,000 sq ft  | (464 sq m)   | Unit B2 |
| hobbycraft         | 10,000 sq ft | (929 sq m)   | Unit B3 |
| ASDA<br>LIVING     | 20,000 sq ft | (1,858 sq m) | Unit C  |
| <b>₹₩₽₩</b>        | 10,000 sq ft | (929 sq m)   | Unit D  |
| OUTFIT             | 12,650 sq ft | (1,175 sq m) | Unit E  |
| HM                 | 10,000 sq ft | (929 sq m)   | Unit F  |
| next               | 20,000 sq ft | (1,858 sq m) | Unit G  |
| Harveys            | 12,000 sq ft | (1,114 sq m) | Unit H  |
| Carphone Warehouse | 1,385 sq ft  | (128 sq m)   | Unit J1 |
| COSTA              | 1,615 sq ft  | (150 sq m)   | Unit J2 |
| oakfurnitureland   | 10,000 sq ft | (929 sq m)   | Unit K  |
|                    | ·            | ·            |         |