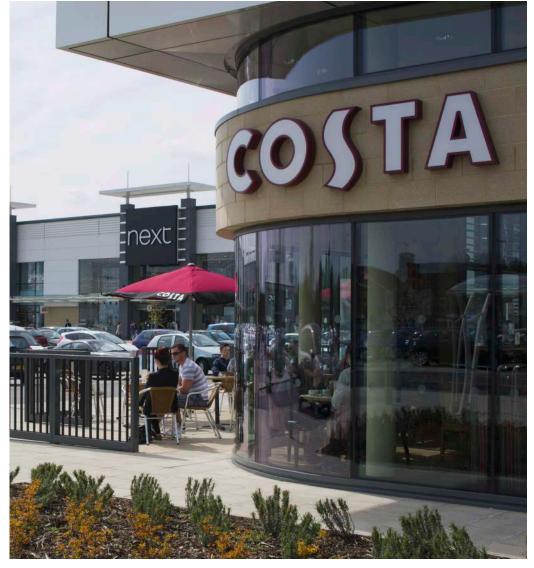

# **Brotherhood Shopping Park**

Peterborough, PE4 6ZR

Critical mass: 150,400 sq ft

Planning consent: A1 (Open, non food) **Existing occupiers:** 

M&S, Hobbycraft, ASDA Living, Outfit, H&M, Next, Harveys, Carphone Warehouse, Costa, TK Maxx, Oak Furnitureland, Poundland, Tapi Car parking: 528 spaces

528 spaces

| M&S                | 35,000 sq ft | (3,251 sq m) | Unit A  |
|--------------------|--------------|--------------|---------|
| Tapî<br>carpets    | 5,000 sq ft  | (464 sq m)   | Unit B1 |
| Poundland*()       | 5,000 sq ft  | (464 sq m)   | Unit B2 |
| hobbycraft         | 10,000 sq ft | (929 sq m)   | Unit B3 |
| ASDA<br>LIVING     | 20,000 sq ft | (1,858 sq m) | Unit C  |
| <b>₹₩₽₩</b>        | 10,000 sq ft | (929 sq m)   | Unit D  |
| OUTFIT             | 12,650 sq ft | (1,175 sq m) | Unit E  |
| HM                 | 10,000 sq ft | (929 sq m)   | Unit F  |
| next               | 20,000 sq ft | (1,858 sq m) | Unit G  |
| Harveys            | 12,000 sq ft | (1,114 sq m) | Unit H  |
| Carphone Warehouse | 1,385 sq ft  | (128 sq m)   | Unit J1 |
| COSTA              | 1,615 sq ft  | (150 sq m)   | Unit J2 |
| oakfurnitureland   | 10,000 sq ft | (929 sq m)   | Unit K  |
|                    | ·            | ·            |         |