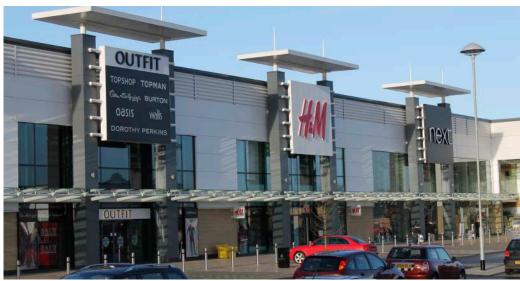

# **Brotherhood Shopping Park**

Peterborough, PE4 6ZR

Critical mass: 150,400 sq ft

Planning consent: A1 (Open, non food) **Existing occupiers:** 

M&S, Hobbycraft, ASDA Living, Outfit, H&M, Next, Harveys, Carphone Warehouse, Costa, TK Maxx, Oak Furnitureland, Poundland, Tapi Car parking: 528 spaces

528 spaces

| M&S                | 35,000 sq ft | (3,251 sq m) | Unit A  |
|--------------------|--------------|--------------|---------|
| Tapî<br>carpets    | 5,000 sq ft  | (464 sq m)   | Unit B1 |
| Poundland*()       | 5,000 sq ft  | (464 sq m)   | Unit B2 |
| hobbycraft         | 10,000 sq ft | (929 sq m)   | Unit B3 |
| ASDA<br>LIVING     | 20,000 sq ft | (1,858 sq m) | Unit C  |
| <b>₹₩₽₩</b>        | 10,000 sq ft | (929 sq m)   | Unit D  |
| OUTFIT             | 12,650 sq ft | (1,175 sq m) | Unit E  |
| HM                 | 10,000 sq ft | (929 sq m)   | Unit F  |
| next               | 20,000 sq ft | (1,858 sq m) | Unit G  |
| Harveys            | 12,000 sq ft | (1,114 sq m) | Unit H  |
| Carphone Warehouse | 1,385 sq ft  | (128 sq m)   | Unit J1 |
| COSTA              | 1,615 sq ft  | (150 sq m)   | Unit J2 |
| oakfurnitureland   | 10,000 sq ft | (929 sq m)   | Unit K  |
|                    | ·            | ·            |         |