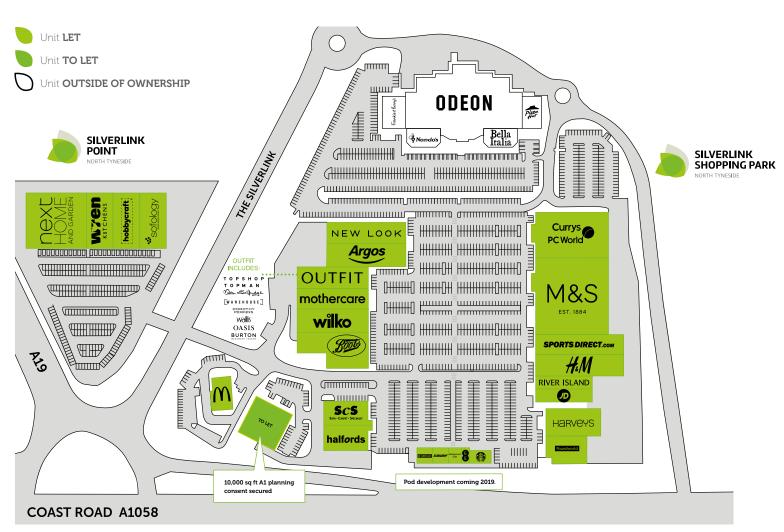

# SITE PLAN

#### Silverlink Shopping Park

| Unit | Tenant            | Area (sq ft) |
|------|-------------------|--------------|
| A1   | Halfords          | 8,113        |
| A2   | ScS               | 7,556        |
| B1   | Outfit            | 12,539       |
| B2   | Mothercare        | 10,000       |
| В3   | Wilko             | 12,500       |
| B4   | Boots             | 13,575       |
| C1   | Argos             | 12,519       |
| C2   | New Look          | 12,138       |
| D2   | Currys / PC World | 22,500       |
| D1/E | M&S               | 37,700       |
| F1   | Sports Direct     | 12,653       |
| F2   | H&M               | 12,729       |
| G1   | River Island      | 5,000        |
| G2   | JD                | 4,973        |
| Н    | Harveys           | 12,156       |
| J    | Poundworld        | 5,644        |
| Food | McDonald's        | 4,429        |
|      | TO LET            | 10,000       |

#### Silverlink Point

| Unit | Tenant               | Area (sq ft) |
|------|----------------------|--------------|
| 1    | Next Home and Garden | 26,000       |
| 2    | Wren Kitchens        | 12,500       |
| 3    | Hobbycraft           | 6,000        |
| 4    | Sofology             | 11,500       |