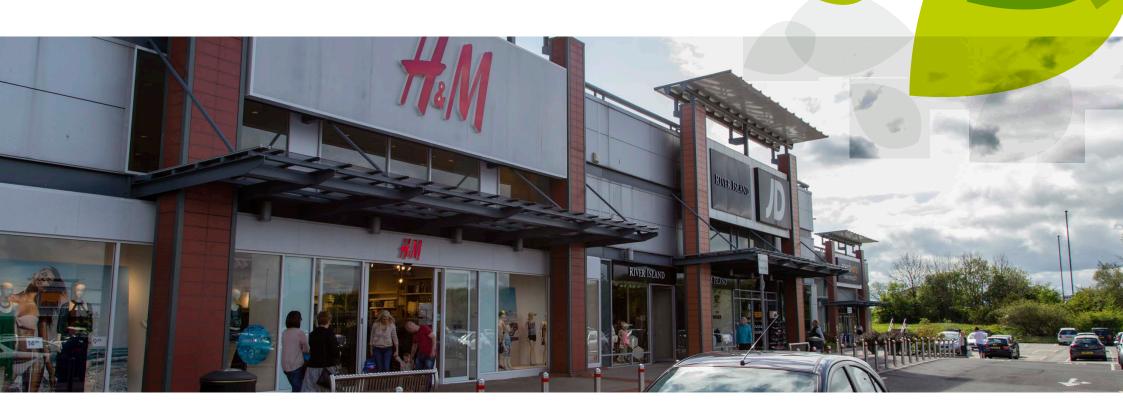

H&M

NEW LOOK

**RIVER ISLAND** 

OUTFIT

M&S

next

wilko

WZEN KITCHENS

#### Silverlink Shopping Park

| Unit | Tenant            | Area (sq ft) |
|------|-------------------|--------------|
| A1   | Halfords          | 8,113        |
| A2   | ScS               | 7,556        |
| B1   | Outfit            | 12,539       |
| B2   | Mothercare        | 10,000       |
| В3   | Wilko             | 12,500       |
| B4   | Boots             | 13,575       |
| C1   | Argos             | 12,519       |
| C2   | New Look          | 12,138       |
| D2   | Currys / PC World | 22,500       |
| D1/E | M&S               | 37,700       |
| F1   | Sports Direct     | 12,653       |
| F2   | H&M               | 12,729       |
| G1   | River Island      | 5,000        |
| G2   | JD                | 4,973        |
| Н    | Harveys           | 12,156       |
| J    | Poundworld        | 5,644        |
| Food | McDonald's        | 4,429        |
|      | TO LET            | 10,000       |