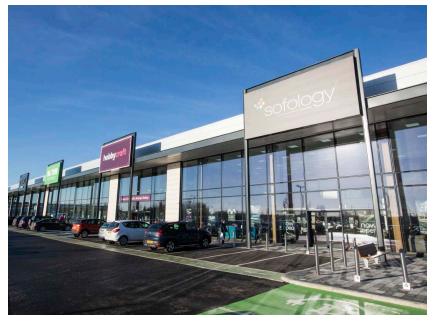

\*sofology

hobbycraft

#### Silverlink Shopping Park

| Unit | Tenant            | Area (sq ft) |
|------|-------------------|--------------|
| A1   | Halfords          | 8,113        |
| A2   | ScS               | 7,556        |
| B1   | Outfit            | 12,539       |
| B2   | Mothercare        | 10,000       |
| В3   | Wilko             | 12,500       |
| B4   | Boots             | 13,575       |
| C1   | Argos             | 12,519       |
| C2   | New Look          | 12,138       |
| D2   | Currys / PC World | 22,500       |
| D1/E | M&S               | 37,700       |
| F1   | Sports Direct     | 12,653       |
| F2   | H&M               | 12,729       |
| G1   | River Island      | 5,000        |
| G2   | JD                | 4,973        |
| Н    | Harveys           | 12,156       |
| J    | Poundworld        | 5,644        |
| Food | McDonald's        | 4,429        |
|      | TO LET            | 10,000       |

#### Silverlink Point

| Unit | Tenant               | Area (sq ft) |
|------|----------------------|--------------|
| 1    | Next Home and Garden | 26,000       |
| 2    | Wren Kitchens        | 12,500       |
| 3    | Hobbycraft           | 6,000        |
| 4    | Sofology             | 11,500       |