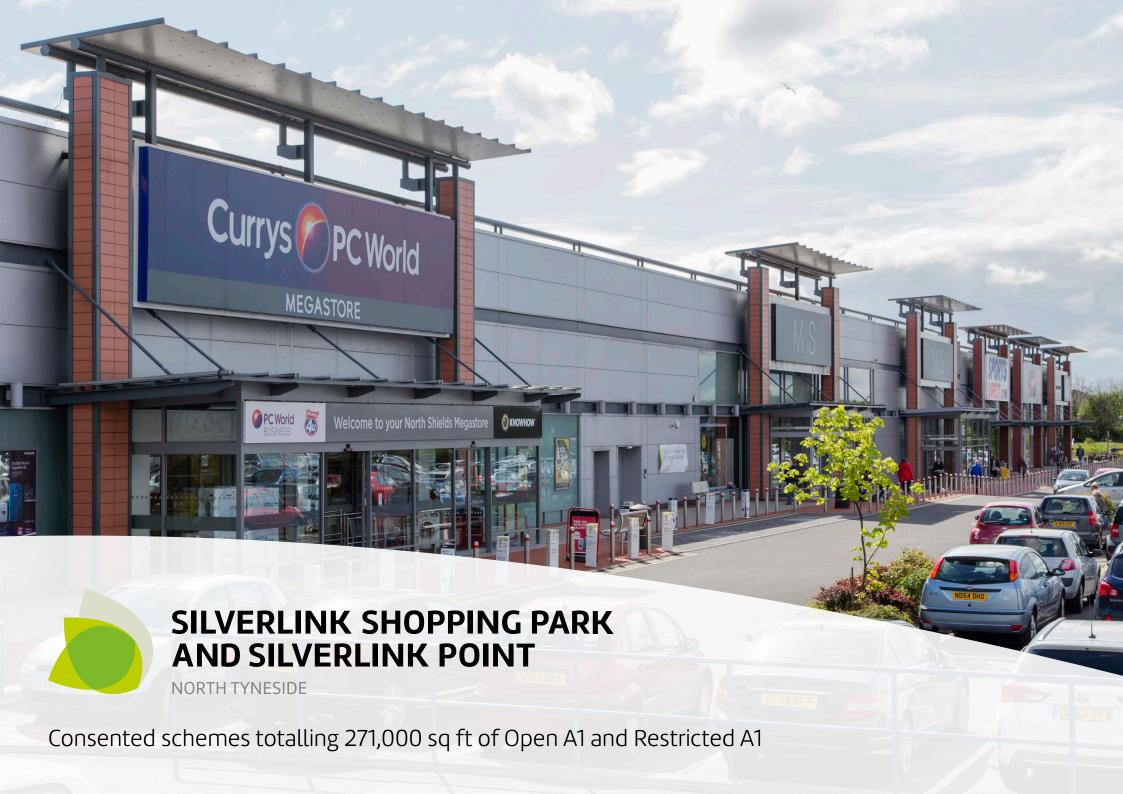

# **SUMMARY**

- Located on the A1058 Coast Road,
   4 miles east of Newcastle city centre
- Open A1 and Restricted A1 planning consent
- Scheme size:

Silverlink Shopping Park 205,000 sq ft

Silverlink Point **56,000** sq ft

Development Site 10,000 sq ft

Total **271,000 sq ft** 

- 21 units ranging from 5,000 sq ft to 30,000 sq ft
- 8.2 million visitors per annum
- £63 average spend per customer
- 94 minute average dwell time