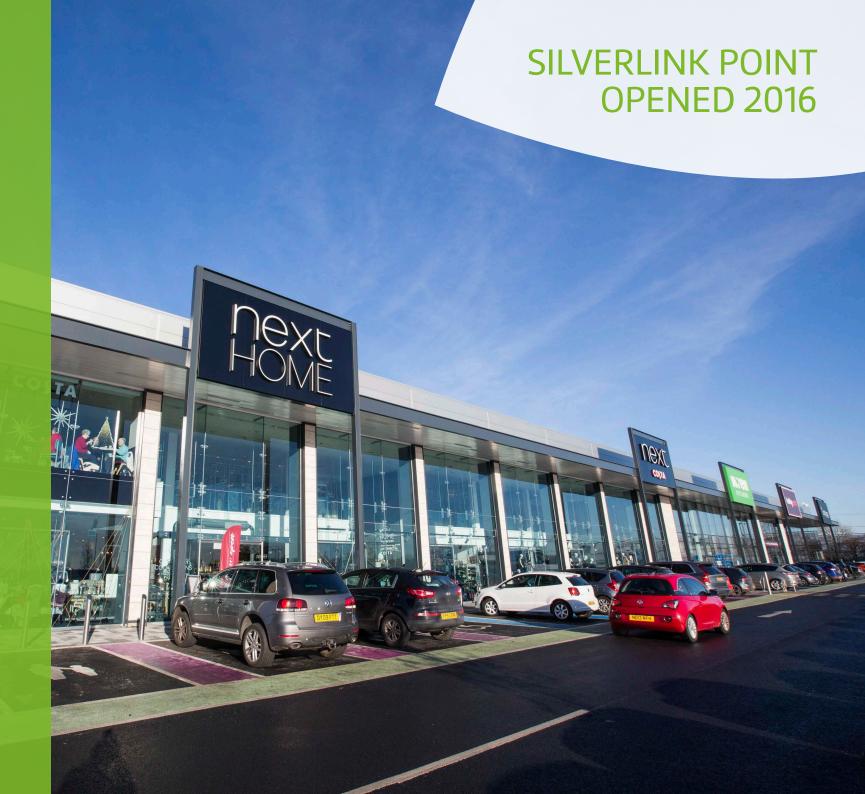

#### Silverlink Point

| Unit | Tenant               | Area (sq ft) |
|------|----------------------|--------------|
| 1    | Next Home and Garden | 26,000       |
| 2    | Wren Kitchens        | 12,500       |
| 3    | Hobbycraft           | 6,000        |
| 4    | Sofology             | 11,500       |