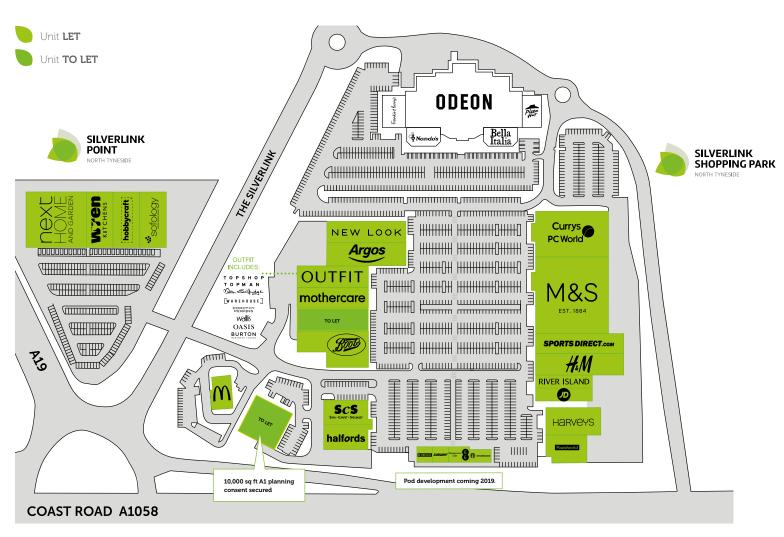

# SITE PLAN

#### Silverlink Shopping Park

| Unit | Tenant            | Area (sq ft) |
|------|-------------------|--------------|
| A1   | Halfords          | 8,113        |
| A2   | ScS               | 7,556        |
| B1   | Outfit            | 12,539       |
| B2   | Mothercare        | 10,000       |
| В3   | TO LET            | 12,500       |
| В4   | Boots             | 13,575       |
| C1   | Argos             | 12,519       |
| C2   | New Look          | 12,138       |
| D2   | Currys / PC World | 22,500       |
| D1/E | M&S               | 37,700       |
| F1   | Sports Direct     | 12,653       |
| F2   | H&M               | 12,729       |
| G1   | River Island      | 5,000        |
| G2   | JD                | 4,973        |
| Н    | Harveys           | 12,156       |
| J    | Poundworld        | 5,644        |
| Food | McDonald's        | 4,429        |
|      | TO LET            | 10,000       |

#### Silverlink Point

| Unit | Tenant               | Area (sq ft) |
|------|----------------------|--------------|
| 1    | Next Home and Garden | 26,000       |
| 2    | Wren Kitchens        | 12,500       |
| 3    | Hobbycraft           | 6,000        |
| 4    | Sofology             | 11,500       |