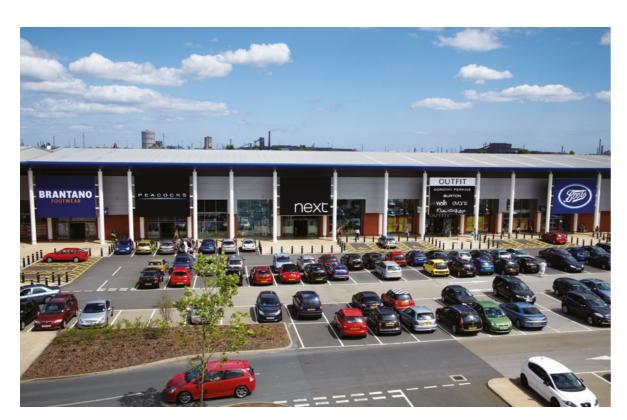

## **Description**

Cleveland Retail Park provides over 24,000 sq m of part open A1 retail warehousing and 825 parking spaces. B&Q is the main anchor tenant, occupying a 9,530 sq m unit. A reconfiguration of the central terrace was concluded in August 2009 providing six modern units benefitting from an open A1 planning consent, these are let to tenants including Peacocks, Boots, Arcadia, Pets at Home, Brantano and Next. Lettings now include M&S Simply Food, Discount UK, Costa Coffee, Carphone Warehouse and Frankie & Benny's to the scheme.