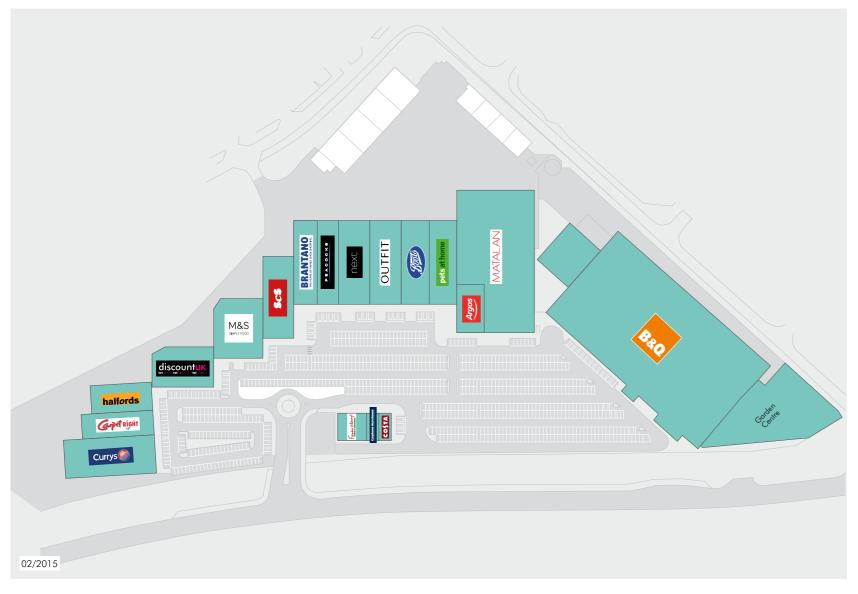

# Middlesbrough Cleveland Retail Park, TS6 6UX

| Tenancy |                    |               |
|---------|--------------------|---------------|
| Α.      | B&Q                | 102,578 sq ft |
| В.      | M&S Simply Food    | 12,000 sq ft  |
| C.      | Discount UK        | 10,135 sq ft  |
| D.      | Halfords           | 7,558 sq ft   |
| E.      | Carpetright        | 7,518 sq ft   |
| F.      | Currys             | 15,082 sq ft  |
| G.      | ScS                | 10,105 sq ft  |
| HA.     | Brantano           | 7,532 sq ft   |
| HB.     | Peacocks           | 7,531 sq ft   |
| J.      | Next               | 10,954 sq ft  |
| K.      | Outfit             | 10,000 sq ft  |
| L.      | Boots              | 10,000 sq ft  |
| M.      | Pets at Home       | 8,345 sq ft   |
| 5.      | Argos              | 9,729 sq ft   |
| 6.      | Matalan            | 39,277 sq ft  |
| 7.      | Frankie & Benny's  | 3,650 sq ft   |
| 8.      | Costa Coffee       | 1,500 sq ft   |
| 9.      | Carphone Warehouse | 1,250 sq ft   |