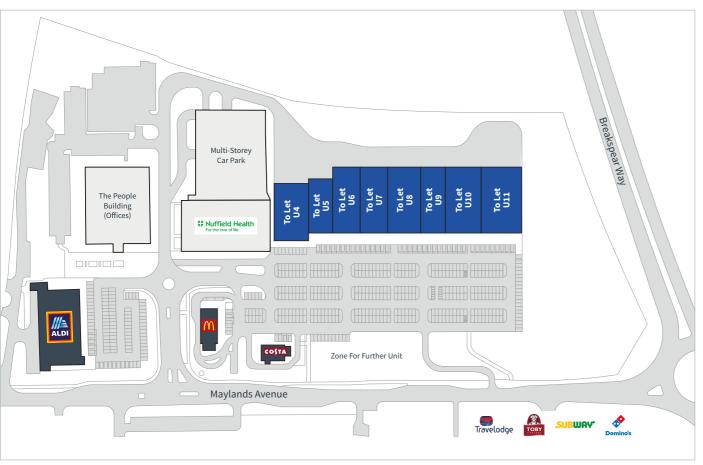

## **Maylands Gateway Retail Park**

Hemel Hempstead, HP2 4NW

CLASS USAGE

**Open A1 with restrictions** 

## **Tenancy Details**

| 1  | Aldi       | 19,000 sq ft |
|----|------------|--------------|
| 2  | McDonald's | 3,200 sq ft  |
| 3  | Costa      | 1,800 sq ft  |
| 4  | To Let     | 11,500 sq ft |
| 5  | To Let     | 7,000 sq ft  |
| 6  | To Let     | 10,000 sq ft |
| 7  | To Let     | 10,000 sq ft |
| 8  | To Let     | 12,500 sq ft |
| 9  | To Let     | 9,000 sq ft  |
| 10 | To Let     | 13,000 sq ft |
| 11 | To Let     | 15,000 sq ft |
|    |            |              |