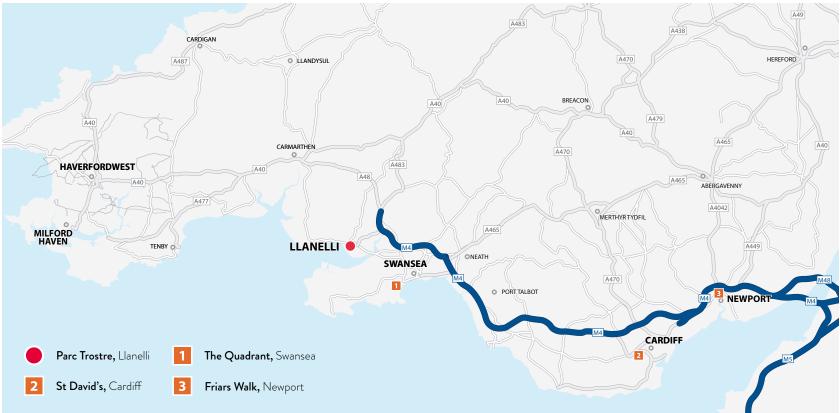

#### Location

• Strategic location 4 miles south of M4 (Jct 48).

• Fast access to national motorway network.

 $\cdot$  3  $\frac{3}{4}$  hours from London by rail and road.

## Catchment

- Approximately 395,000 people within 20 minutes drive time.
- Located on the South Wales coast in Carmarthenshire.
- 12 miles west of Swansea and 53 miles west of Cardiff.
- Within easy reach of the M4 motorway (junction 48).