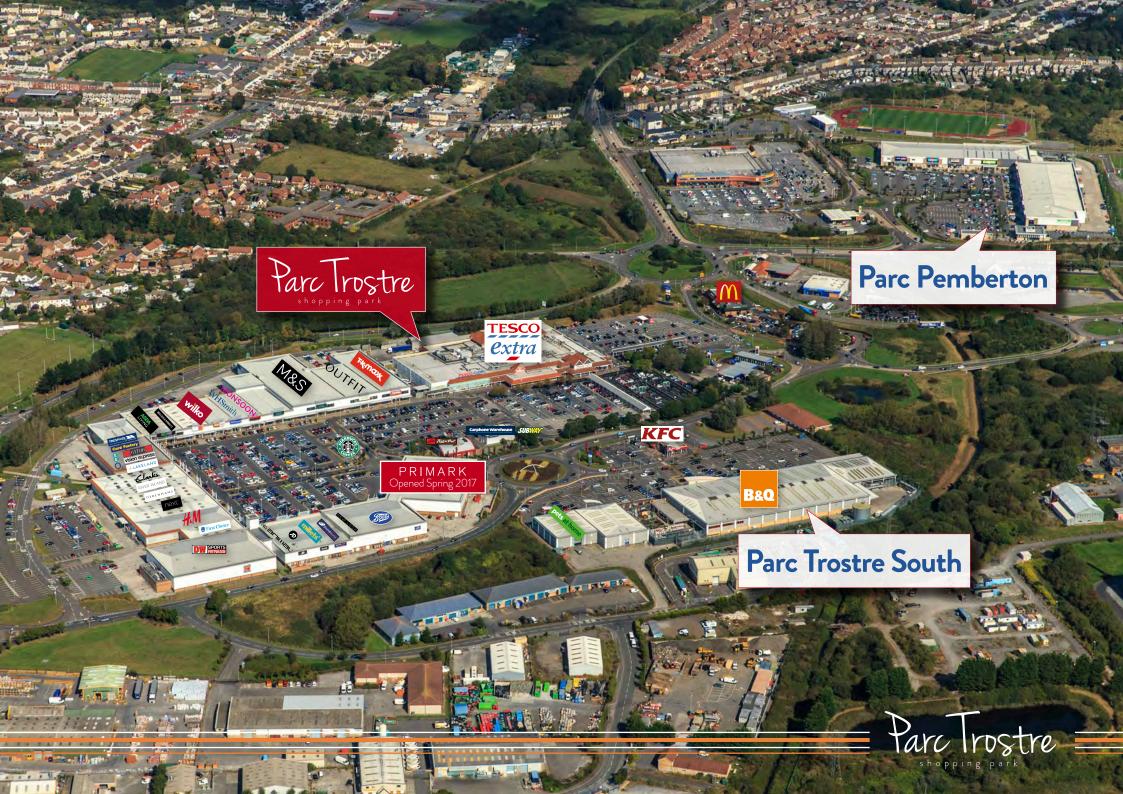

## About Parc Trostre

- $\cdot$  South Wales regional shopping destination.
- 450,000 sq ft open A1 retail at Parc Trostre.
- Over 2,000 free car parking spaces.
- $\cdot$  38 individual units ranging from 800 sq ft up to 65,000 sq ft.
- Top anchors Tesco Extra, M&S, BHS, Next, New Look and Asda Living.
- New Primark store opened Spring 2017.
- The highest quality finishes.
- Over 90,000 shoppers per week.

#### Location

• Strategic location 4 miles south of M4 (Jct 48).

• Fast access to national motorway network.

 $\cdot$  3  $\frac{3}{4}$  hours from London by rail and road.

## Catchment

- Approximately 395,000 people within 20 minutes drive time.
- Located on the South Wales coast in Carmarthenshire.
- 12 miles west of Swansea and 53 miles west of Cardiff.
- Within easy reach of the M4 motorway (junction 48).