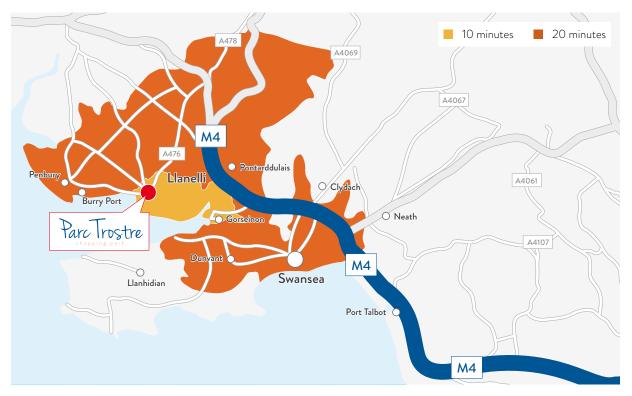

## Catchment

- Approximately 395,000 people within 20 minutes drive time.
- Located on the South Wales coast in Carmarthenshire.
- 12 miles west of Swansea and 53 miles west of Cardiff.
- Within easy reach of the M4 motorway (junction 48).