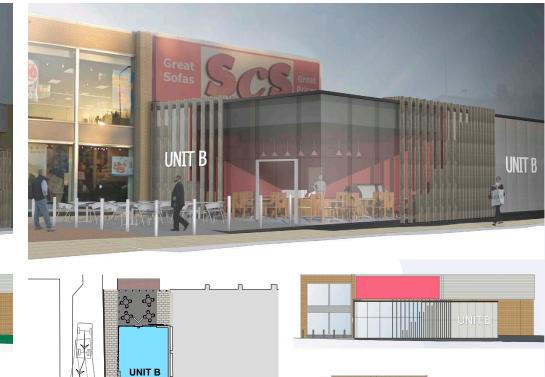

### Proposed Unit B - 1,500 sq ft

3D visualisations and floor plan

T

DW

Livingston, EH54 6RQ