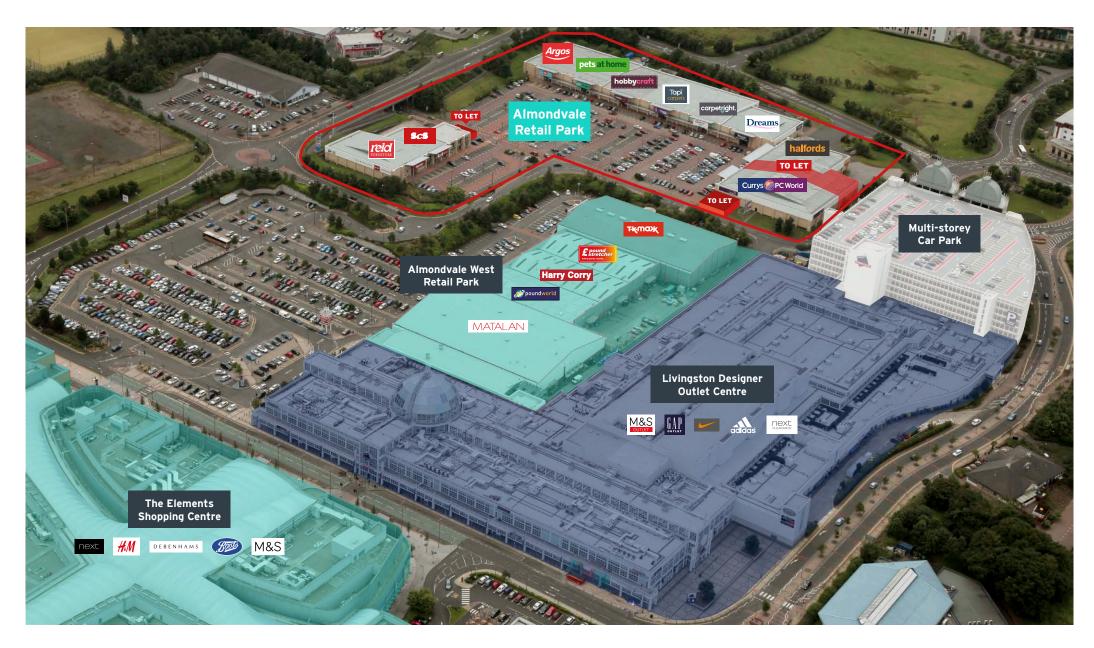

# Almondvale Retail Park

Livingston, EH54 6RQ

1,500 sq ft To Let - Class 1 & 3

1,600 sq ft To Let - Class 1 & 3

4,648 sq ft To Let - Class 1

New letting to Tapi Carpets

hobbycraft

pets at home

#### Strong tenant line up

10 major national retailers including Argos, Halfords, Currys/PC World, Hobbycraft, Harveys, Pets at Home, Dreams and ScS

### **TH** Real Estate

a **nuveen** company

www.threalestate.com

| Scheme Size         | 114,032 sq ft                                                                                                                  |
|---------------------|--------------------------------------------------------------------------------------------------------------------------------|
| Car Parking         | 520                                                                                                                            |
| Planning Permission | Open Class 1 (Non-Food)                                                                                                        |
| Availability        | Unit A, extending to 1,600 sq ft (149 sq m)                                                                                    |
|                     | Unit B, extending to 1,500 sq ft (139 sq m)                                                                                    |
|                     | Unit 10A, extending to 4,648 sq ft (432 sq m)                                                                                  |
| Existing Occupiers  | Currys/PC World, Halfords, Argos, Pets at Home,<br>Carpetright, Hobbycraft, Tapi Carpets, Dreams,<br>ScS and Reid Furniture.   |
| Location            | Almondvale Retail Park forms part of<br>Livingston Town Centre, which provides in<br>excess of 1m sq ft of retail floor-space. |