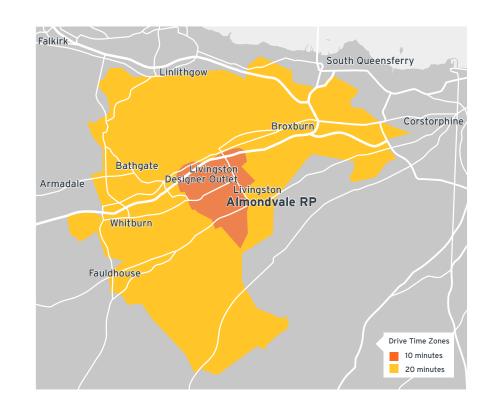

#### Accessible location

located just off the M8, at the heart of Scotland's central belt. Established commuter location, only 25 minutes from Edinburgh and 35 minutes from Glasgow

#### Key Demographic and Spending Data

|                               | 10 mins | 20 mins |
|-------------------------------|---------|---------|
| Resident Population           | 56,578  | 162,320 |
| Resident Households           | 22,171  | 66,872  |
| Family/Pre Family Households  | 13,013  | 35,725  |
| Total Non-Grocery Market Size | £218m   | £607m   |
| Grocery Market Size           | £52m    | £145m   |
|                               |         |         |

#### **Catchment Area - Key Characteristics**

**162k** Resident Population within 20 mins (57k within 10 mins) **£607m** Non-Grocery Spend within 20 mins (£178m within 10 mins) **£145m** Clothing and Footwear spend within 20 minutes **53%** of households within 20 minutes are Pre-Family or Family Lifestage - 9% above Scotland average