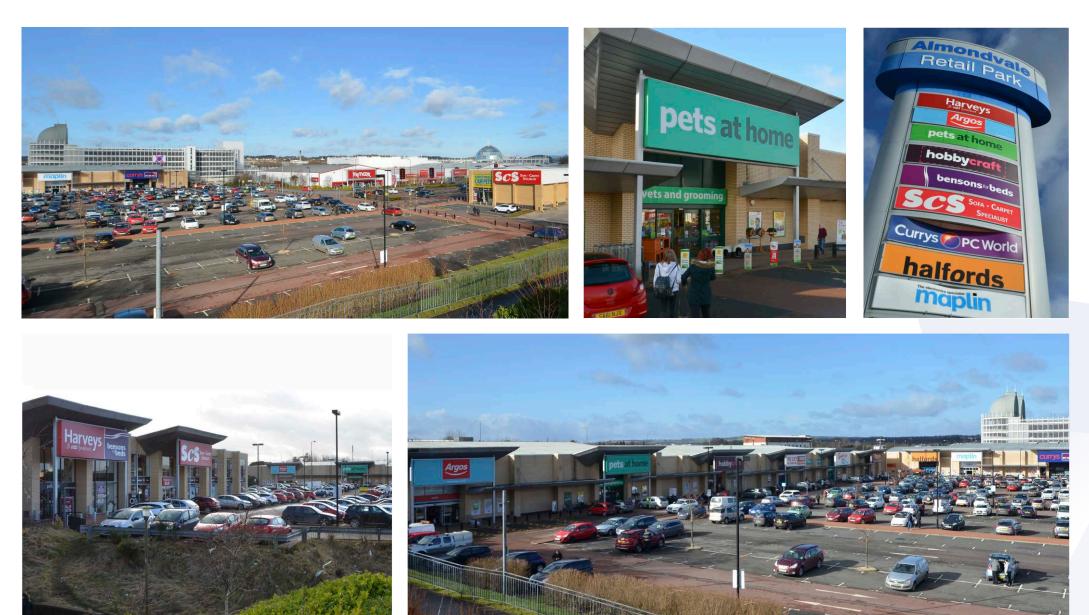

# Almondvale Retail Park

Livingston, EH54 6RQ

1,500 sq ft To Let - Class 1 & 3

1,600 sq ft To Let - Class 1 & 3

4,648 sq ft To Let - Class 1

New letting to Tapi Carpets

hobbycraft

pets at home

#### **Busy Park**

Almondvale Retail Park attracts c1.4m visitors annually and benefits from the strong concentration of retail in Livingston

#### Accessible location

located just off the M8, at the heart of Scotland's central belt. Established commuter location, only 25 minutes from Edinburgh and 35 minutes from Glasgow

#### Strong tenant line up

10 major national retailers including Argos, Halfords, Currys/PC World, Hobbycraft, Harveys, Pets at Home, Dreams and ScS

### **TH** Real Estate

a **nuveen** company

www.threalestate.com

| Scheme Size         | 114,032 sq ft                                                                                                                  |
|---------------------|--------------------------------------------------------------------------------------------------------------------------------|
| Car Parking         | 520                                                                                                                            |
| Planning Permission | Open Class 1 (Non-Food)                                                                                                        |
| Availability        | Unit A, extending to 1,600 sq ft (149 sq m)                                                                                    |
|                     | Unit B, extending to 1,500 sq ft (139 sq m)                                                                                    |
|                     | Unit 10A, extending to 4,648 sq ft (432 sq m)                                                                                  |
| Existing Occupiers  | Currys/PC World, Halfords, Argos, Pets at Home,<br>Carpetright, Hobbycraft, Tapi Carpets, Dreams,<br>ScS and Reid Furniture.   |
| Location            | Almondvale Retail Park forms part of<br>Livingston Town Centre, which provides in<br>excess of 1m sq ft of retail floor-space. |