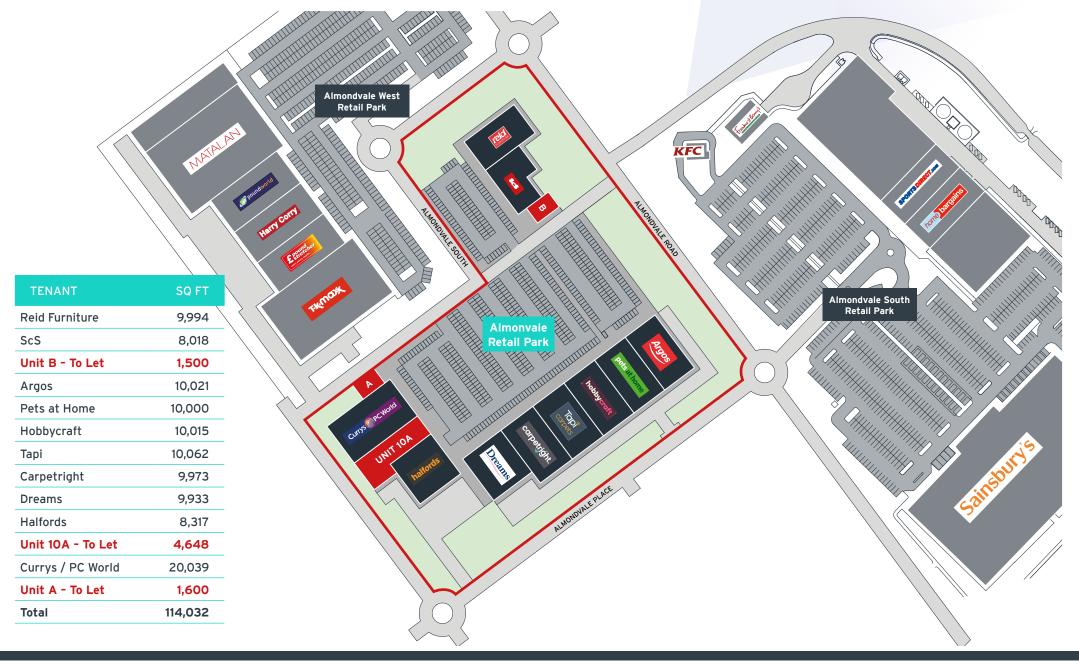

# Almondvale Retail Park

Livingston, EH54 6RQ

1,500 sq ft To Let - Class 1 & 3

1,600 sq ft To Let - Class 1 & 3

4,648 sq ft To Let - Class 1

New letting to Tapi Carpets

hobbycraft

pets at home

#### Proposed Unit A - 1,600 sq ft

3D visualisations and floor plan

### Proposed Unit B - 1,500 sq ft

3D visualisations and floor plan

T

DW

Livingston, EH54 6RQ

### **TH** Real Estate

a **nuveen** company

www.threalestate.com

| Scheme Size         | 114,032 sq ft                                                                                                                  |
|---------------------|--------------------------------------------------------------------------------------------------------------------------------|
| Car Parking         | 520                                                                                                                            |
| Planning Permission | Open Class 1 (Non-Food)                                                                                                        |
| Availability        | Unit A, extending to 1,600 sq ft (149 sq m)                                                                                    |
|                     | Unit B, extending to 1,500 sq ft (139 sq m)                                                                                    |
|                     | Unit 10A, extending to 4,648 sq ft (432 sq m)                                                                                  |
| Existing Occupiers  | Currys/PC World, Halfords, Argos, Pets at Home,<br>Carpetright, Hobbycraft, Tapi Carpets, Dreams,<br>ScS and Reid Furniture.   |
| Location            | Almondvale Retail Park forms part of<br>Livingston Town Centre, which provides in<br>excess of 1m sq ft of retail floor-space. |