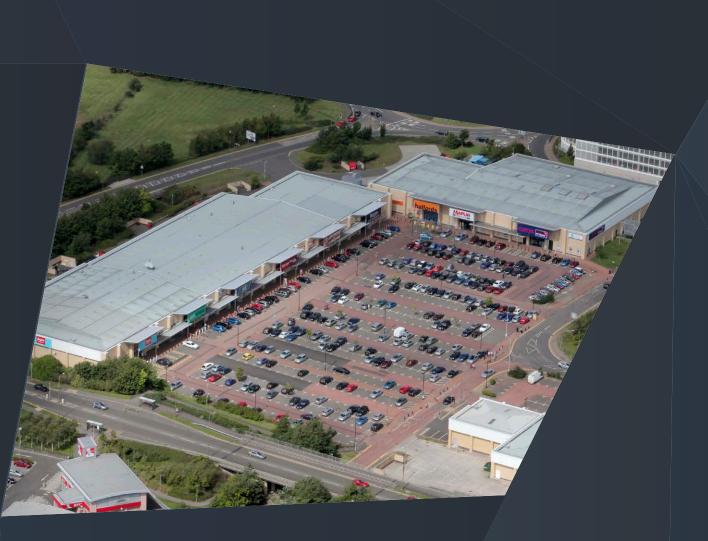

# Almondvale Retail Park

Livingston, EH54 6RQ

1,500 sq ft To Let - Class 1 & 3

1,600 sq ft To Let - Class 1 & 3

4,648 sq ft To Let - Class 1

New letting to Tapi Carpets

hobbycraft

pets at home

#### **Busy Park**

Almondvale Retail Park attracts c1.4m visitors annually and benefits from the strong concentration of retail in Livingston

#### Strong tenant line up

10 major national retailers including Argos, Halfords, Currys/PC World, Hobbycraft, Harveys, Pets at Home, Dreams and ScS