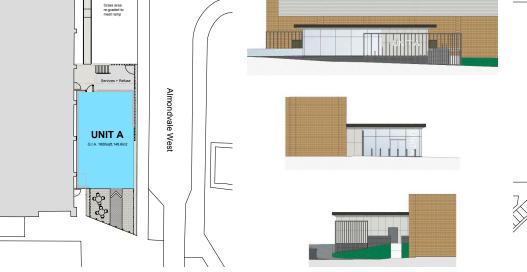

| £5,003  | +7%    |
|                                 |         |        |

#### **Catchment Area - Key Characteristics**

**162k** Resident Population within 20 mins (57k within 10 mins) **£607m** Non-Grocery Spend within 20 mins (£178m within 10 mins) **£145m** Clothing and Footwear spend within 20 minutes **53%** of households within 20 minutes are Pre-Family or Family Lifestage - 9% above Scotland average

#### 40%

of residents are aged 16-44 - 4% above Scotland average

Livingston, EH54 6RQ

### **TH** Real Estate



Livingston, EH54 6RQ

### **TH** Real Estate



Livingston, EH54 6RQ

### **TH** Real Estate

a **nuveen** company

#### Proposed Unit A - 1,600 sq ft

3D visualisations and floor plan



### Proposed Unit B - 1,500 sq ft

3D visualisations and floor plan

T

DW









Livingston, EH54 6RQ

### **TH** Real Estate

a **nuveen** company

www.threalestate.com

| Scheme Size         | 114,032 sq ft                                                                                                                  |
|---------------------|--------------------------------------------------------------------------------------------------------------------------------|
| Car Parking         | 520                                                                                                                            |
| Planning Permission | Open Class 1 (Non-Food)                                                                                                        |
| Availability        | Unit A, extending to 1,600 sq ft (149 sq m)