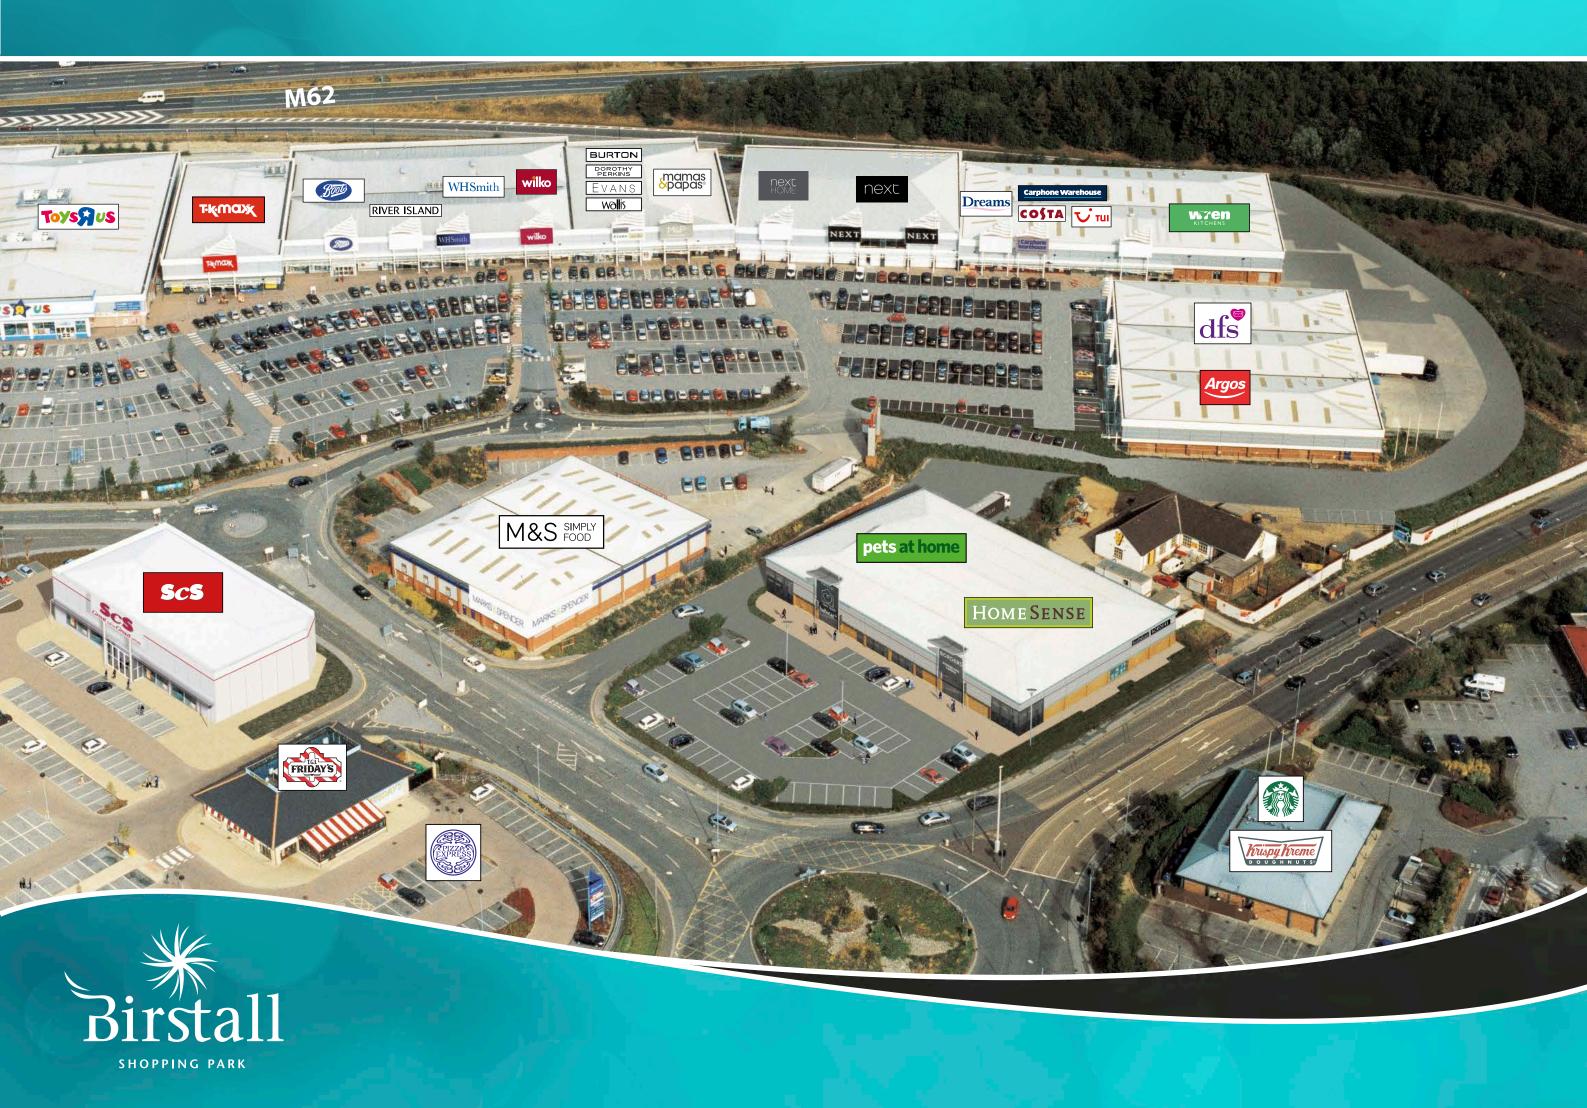

All plans and maps provided with the particulars are for identification purposes only. Location and Street plans have been produced courtesy of the Controller of HMSO. November 2006

- Regional location adjacent to Junction 27 of the M62 and M621 Motorways
- 1.12 million people within 20 minute
   drivetime, rising to 2.08 million people within
   30 minute drivetime
- 650,000 sq ft of retail and leisure floorspace in the immediate vicinity