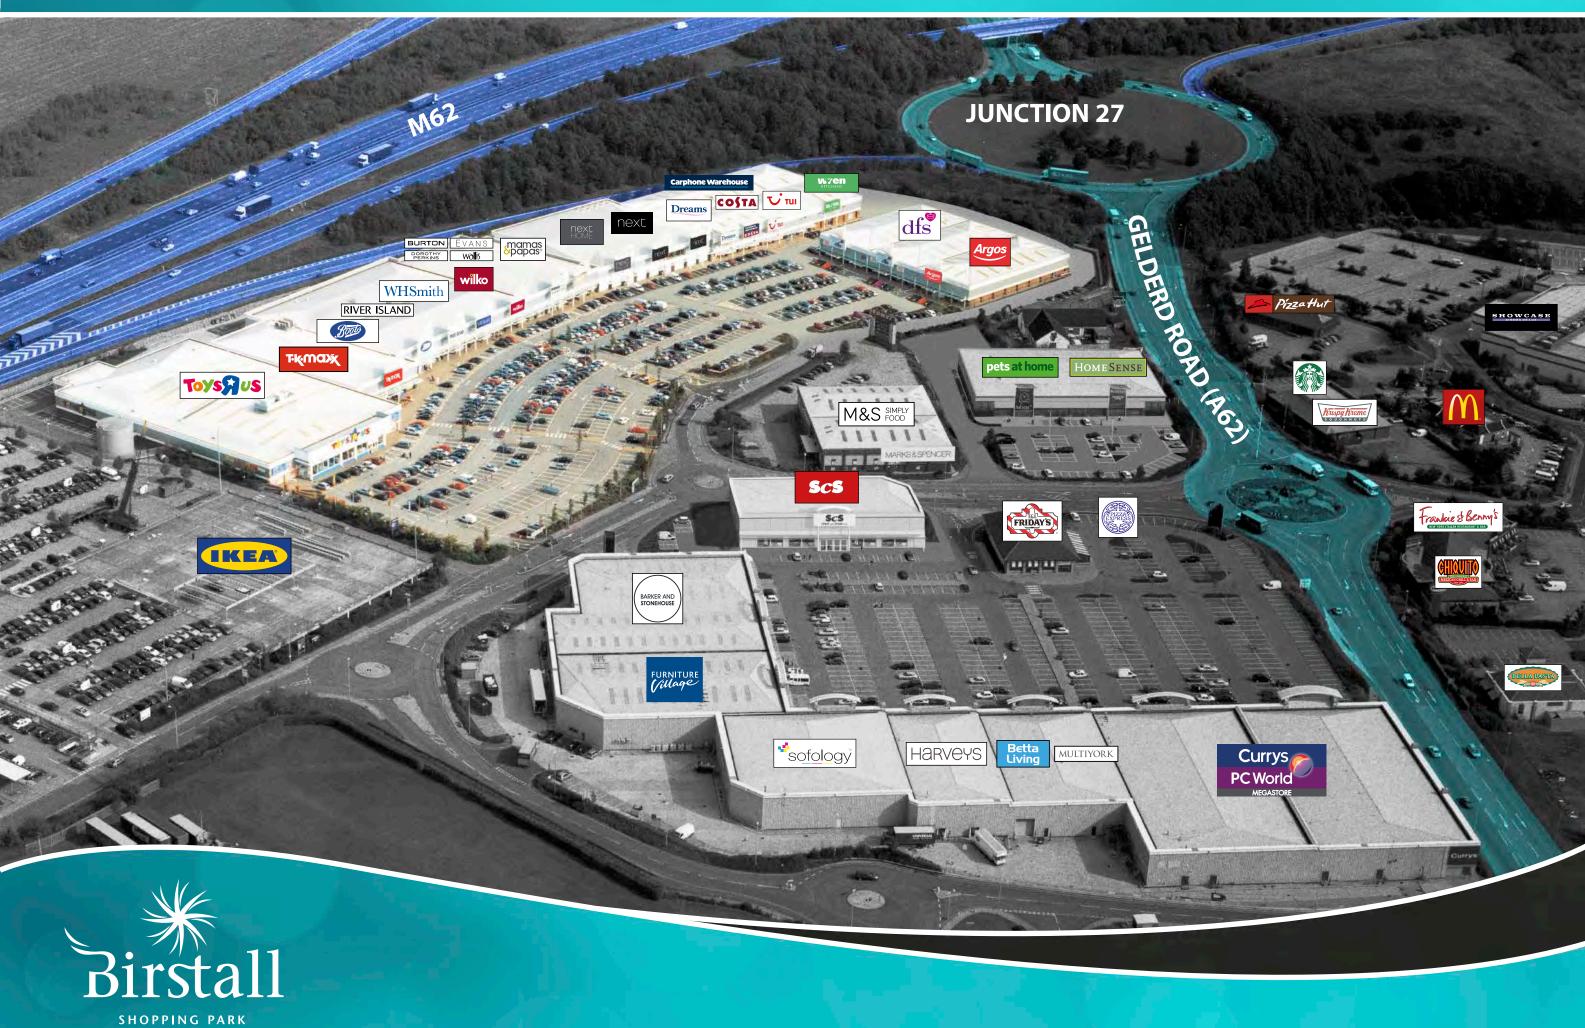

All plans and maps provided with the particulars are for identification purposes only. Location and Street plans have been produced courtesy of the Controller of HMSO. November 2006

- Regional location adjacent to Junction 27 of the M62 and M621 Motorways
- 1.12 million people within 20 minute
   drivetime, rising to 2.08 million people within
   30 minute drivetime
- 650,000 sq ft of retail and leisure floorspace in the immediate vicinity