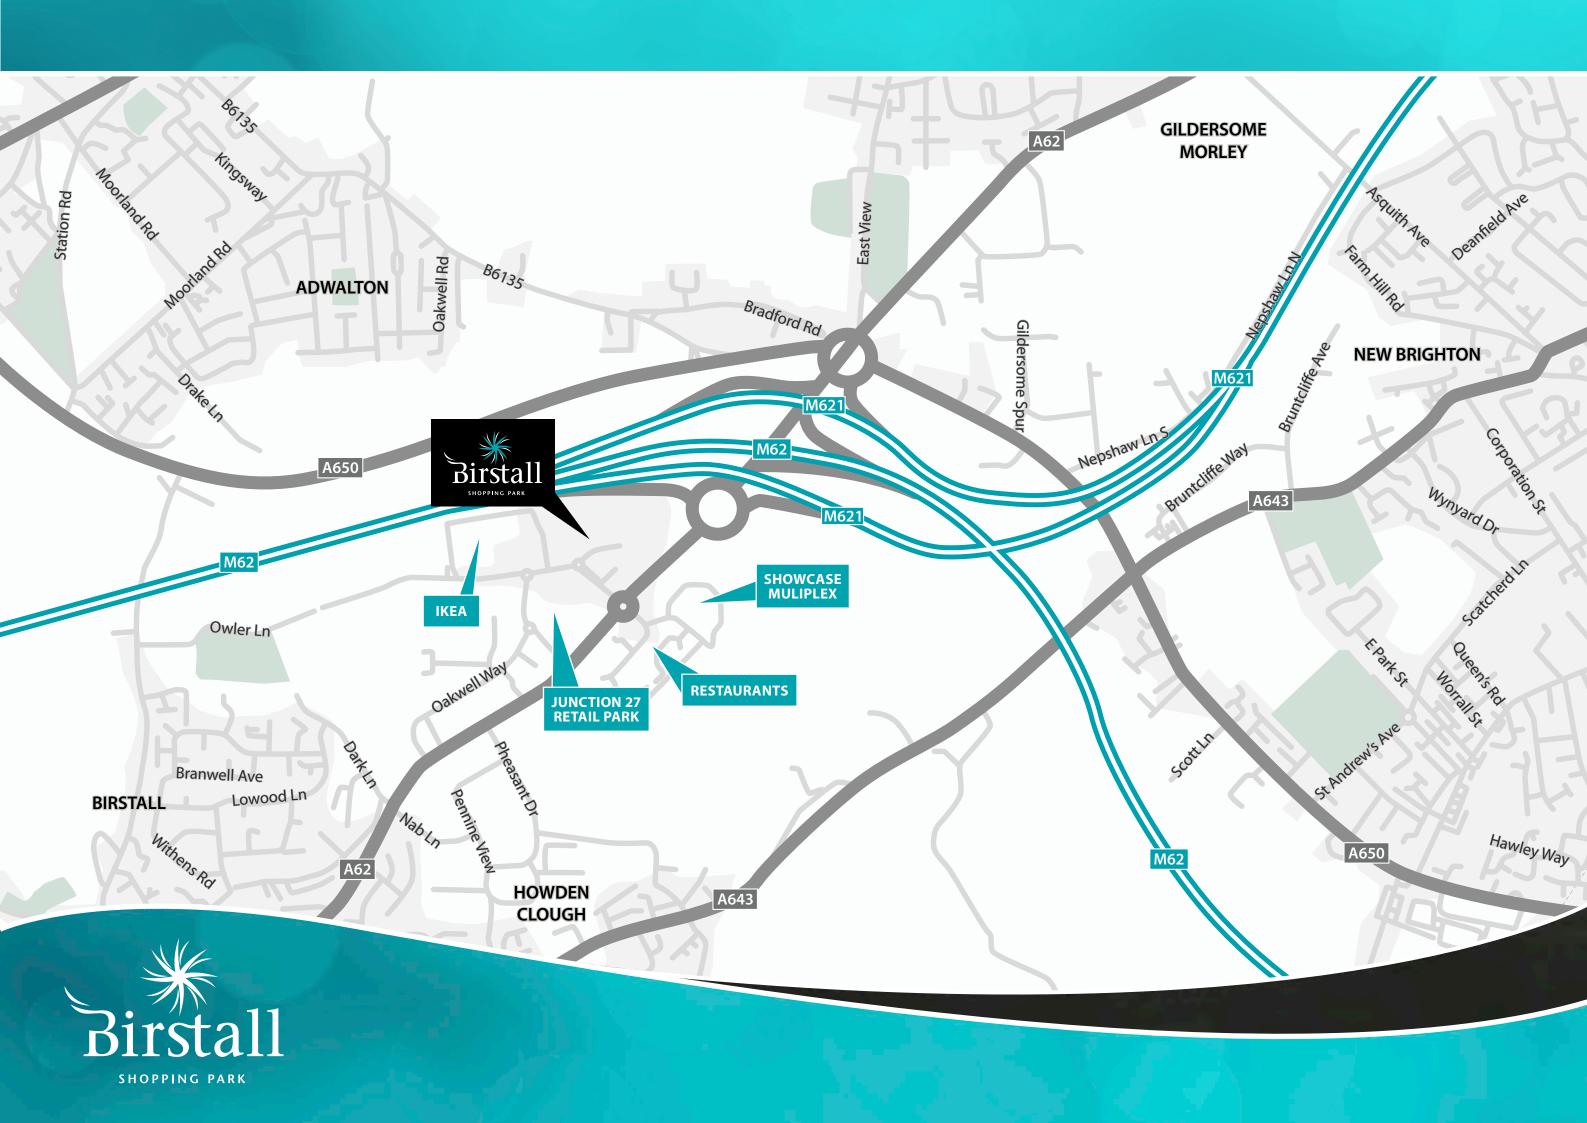

All plans and maps provided with the particulars are for identification purposes only. Location and Street plans have been produced courtesy of the Controller of HMSO. November 2006

- Regional location adjacent to Junction 27 of the M62 and M621 Motorways
- 1.12 million people within 20 minute
   drivetime, rising to 2.08 million people within
   30 minute drivetime
- 650,000 sq ft of retail and leisure floorspace in the immediate vicinity