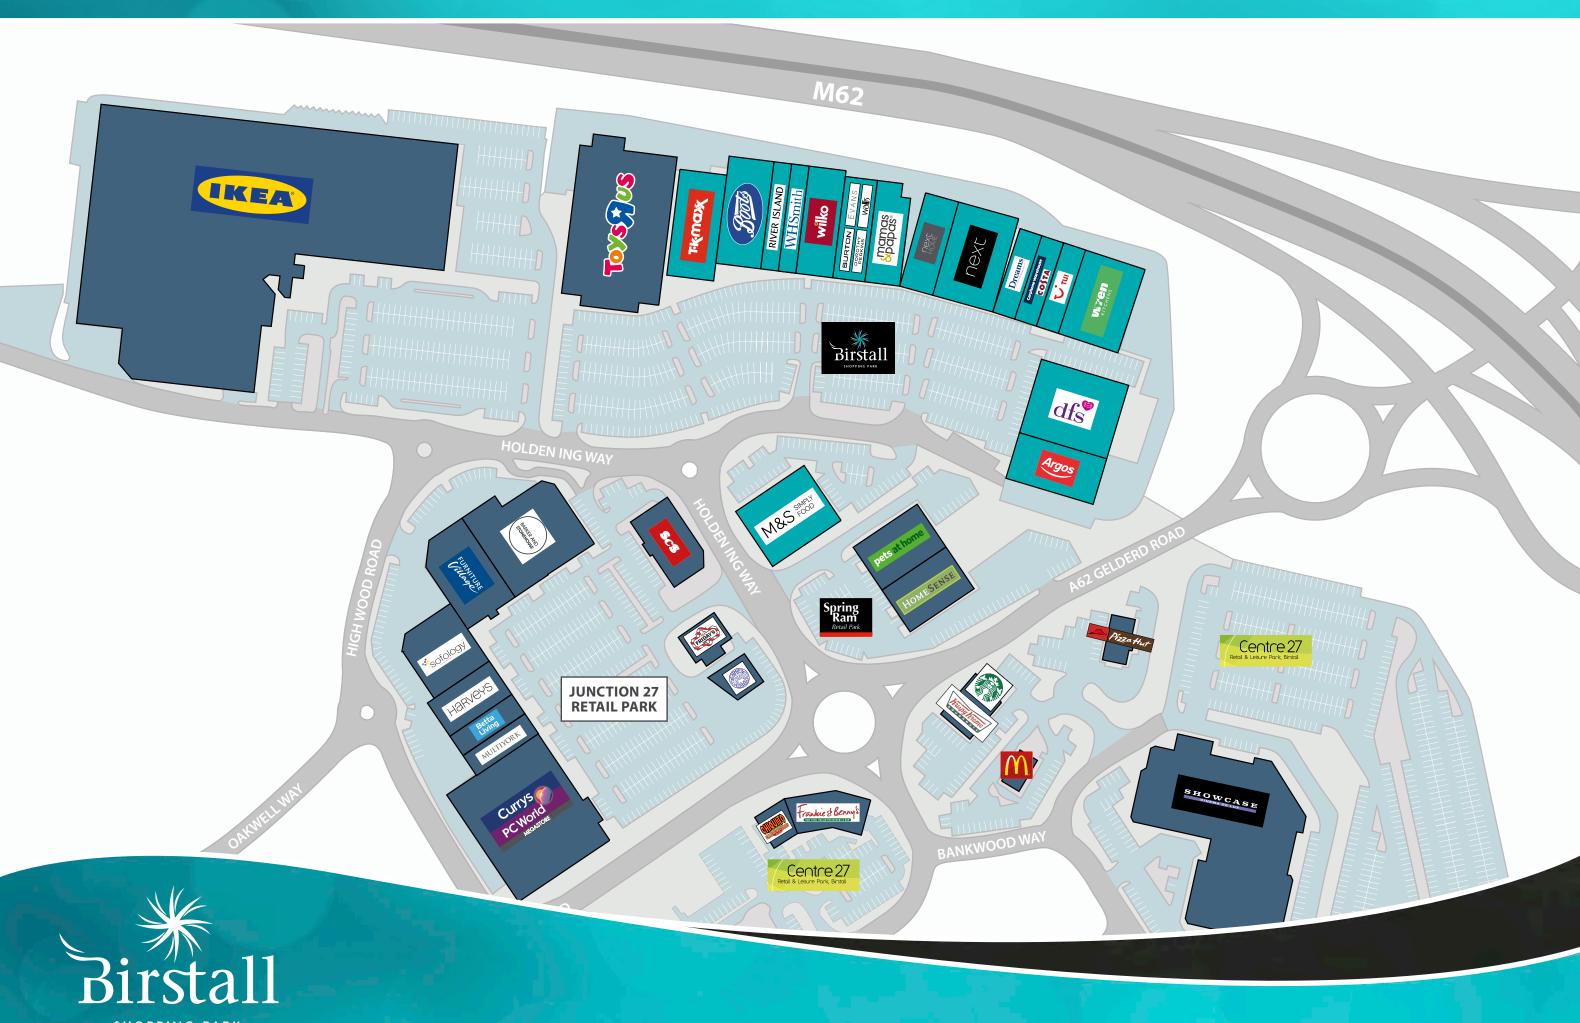

All plans and maps provided with the particulars are for identification purposes only. Location and Street plans have been produced courtesy of the Controller of HMSO. November 2006

- Regional location adjacent to Junction 27 of the M62 and M621 Motorways
- 1.12 million people within 20 minute
   drivetime, rising to 2.08 million people within
   30 minute drivetime
- 650,000 sq ft of retail and leisure floorspace in the immediate vicinity