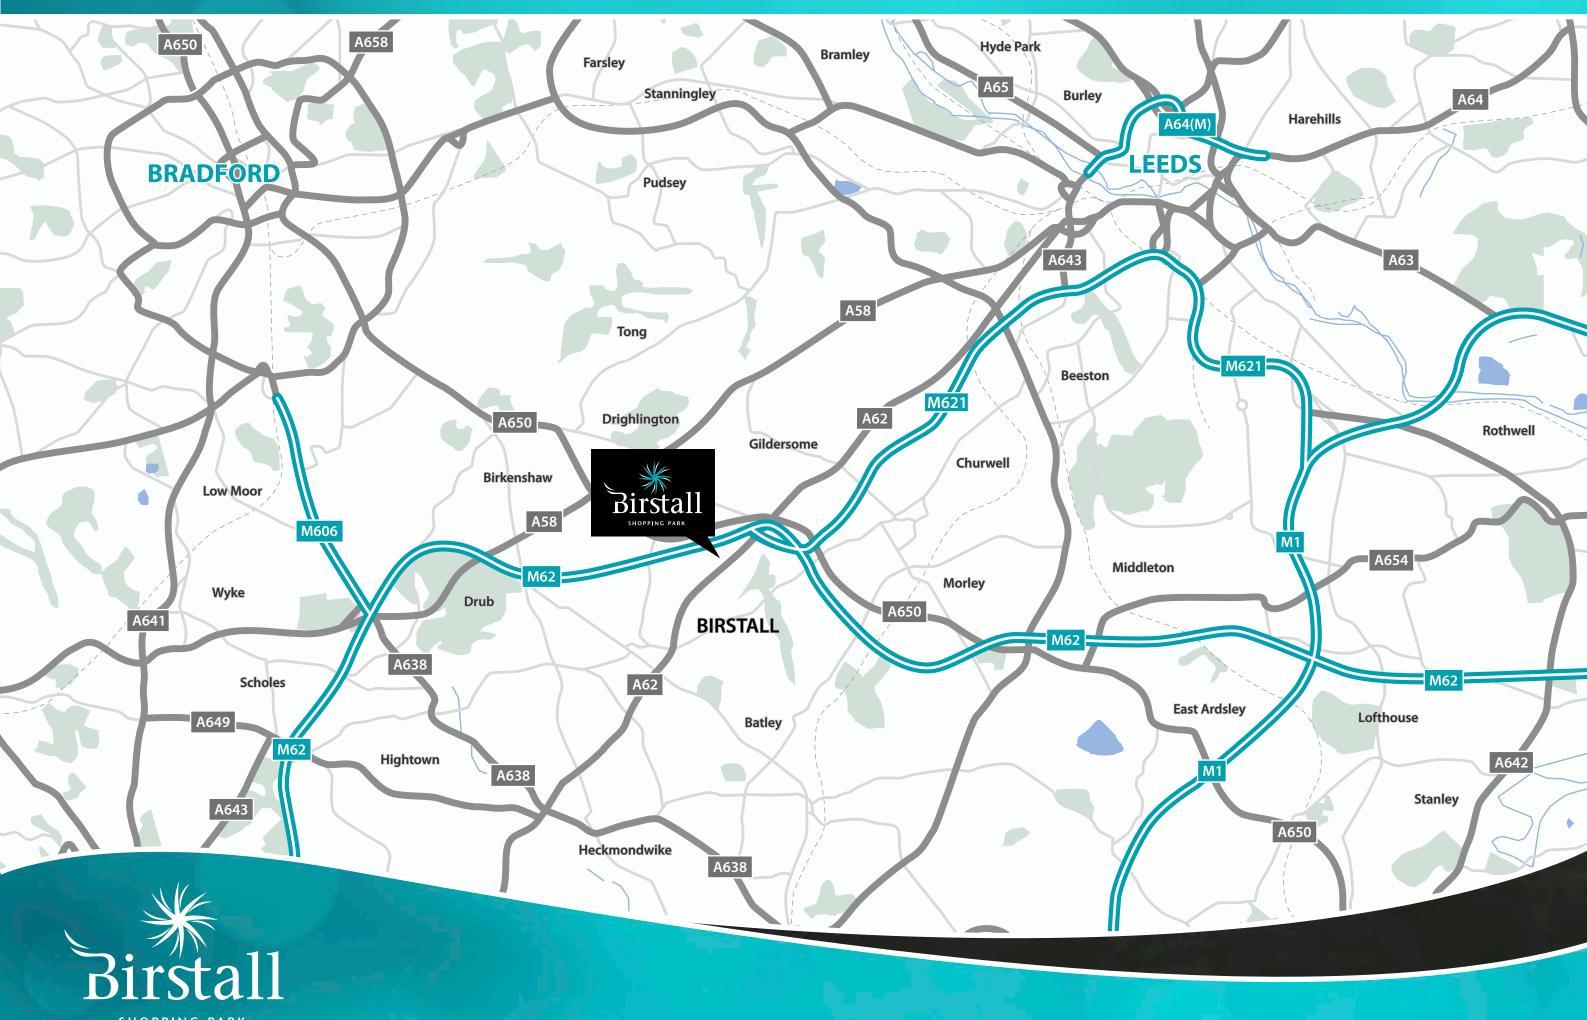

All plans and maps provided with the particulars are for identification purposes only. Location and Street plans have been produced courtesy of the Controller of HMSO. November 2006

- Regional location adjacent to Junction 27 of the M62 and M621 Motorways
- 1.12 million people within 20 minute
   drivetime, rising to 2.08 million people within
   30 minute drivetime
- 650,000 sq ft of retail and leisure floorspace in the immediate vicinity