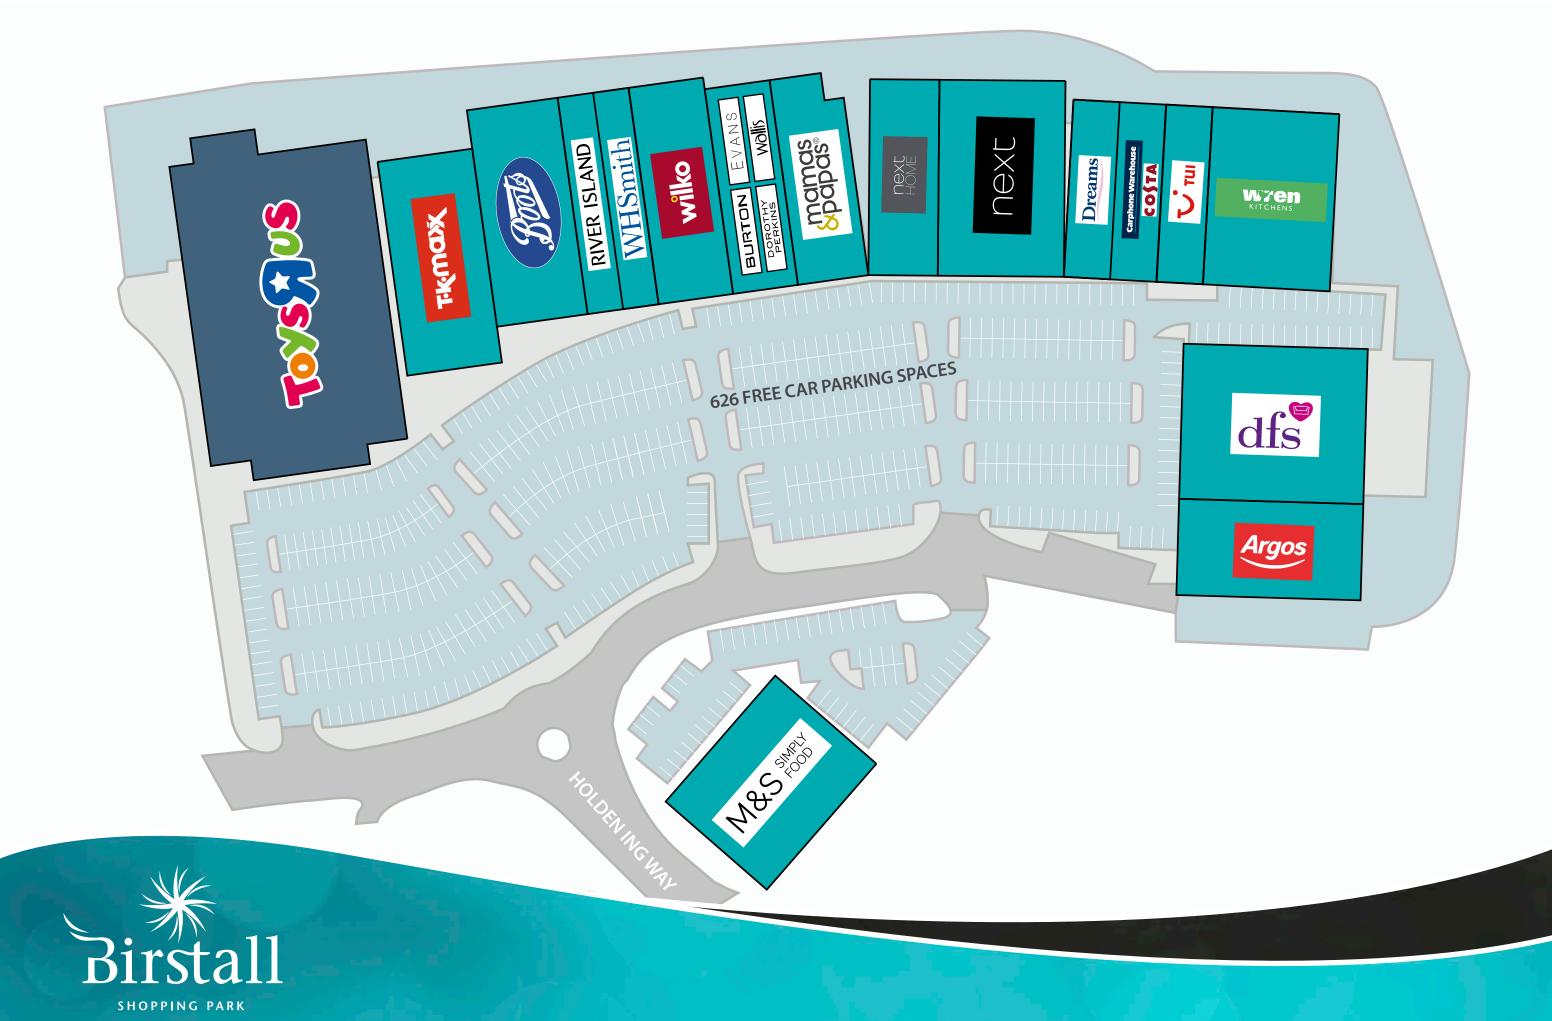

All plans and maps provided with the particulars are for identification purposes only. Location and Street plans have been produced courtesy of the Controller of HMSO. November 2006

- Regional location adjacent to Junction 27 of the M62 and M621 Motorways
- 1.12 million people within 20 minute
   drivetime, rising to 2.08 million people within
   30 minute drivetime
- 650,000 sq ft of retail and leisure floorspace in the immediate vicinity