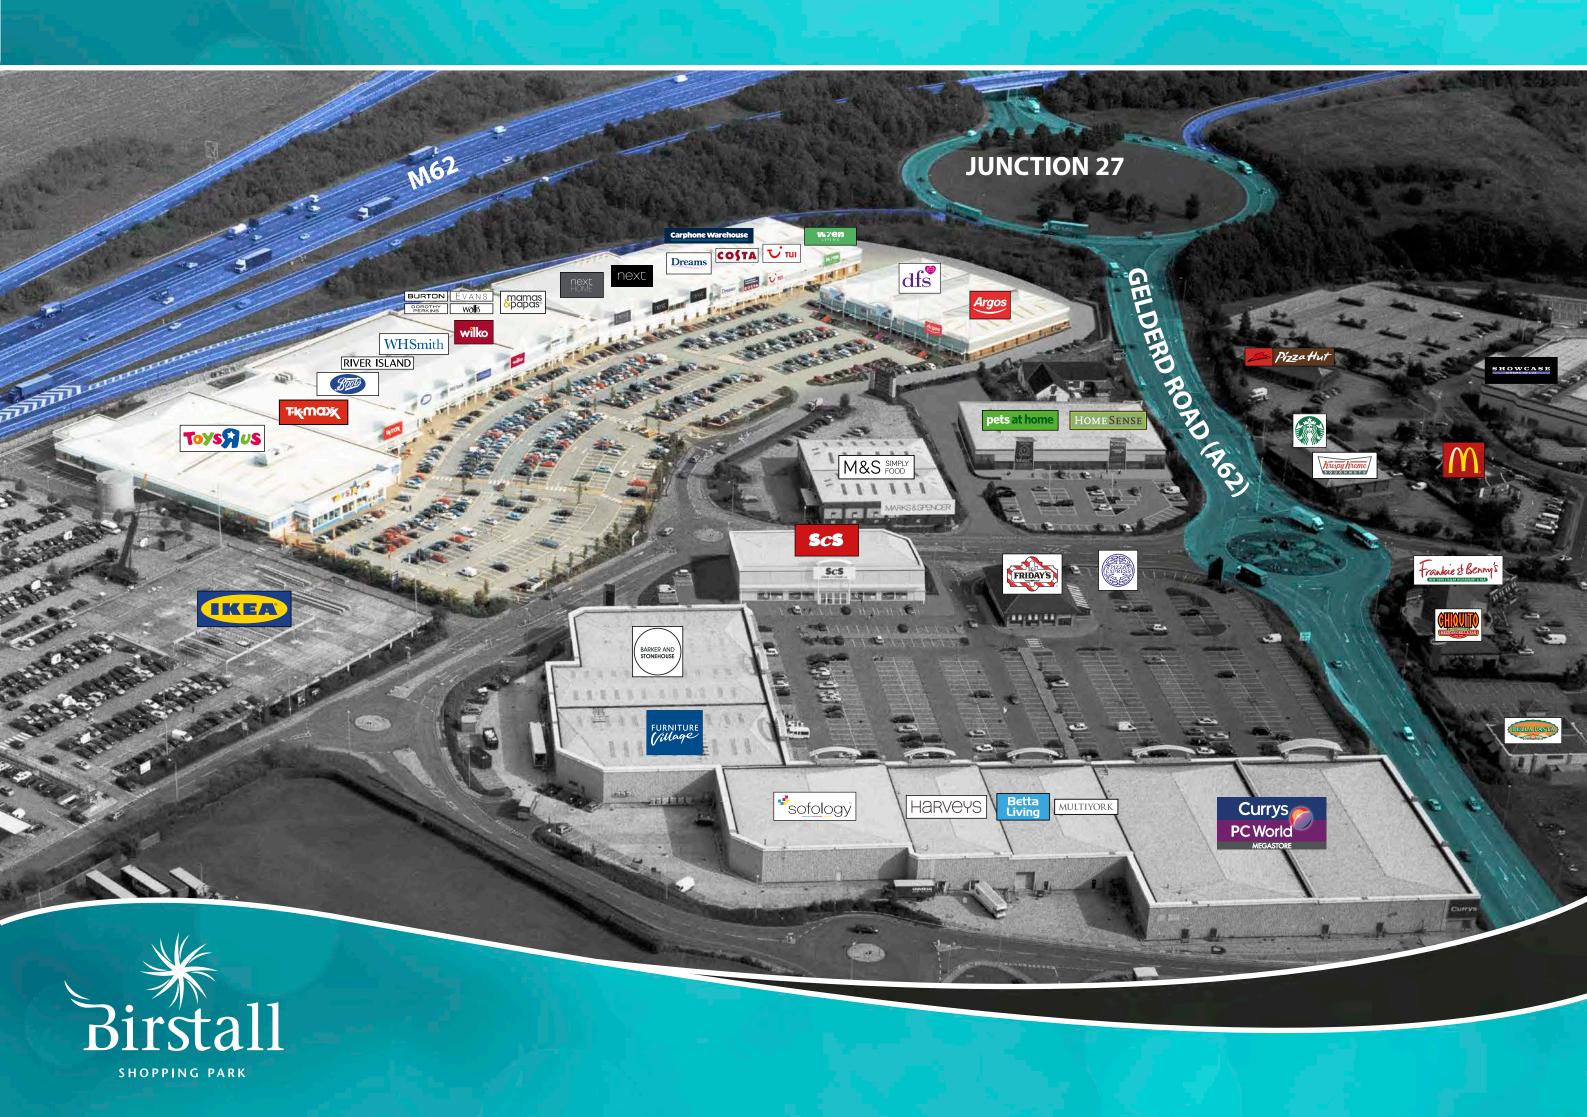

Birstall
SHOPPING PARK

- Regional location adjacent to Junction 27 of the M62 and M621 Motorways
- 1.12 million people within 20 minute drivetime, rising to 2.08 million people within 30 minute drivetime
- 650,000 sq ft of retail and leisure floorspace in the immediate vicinity