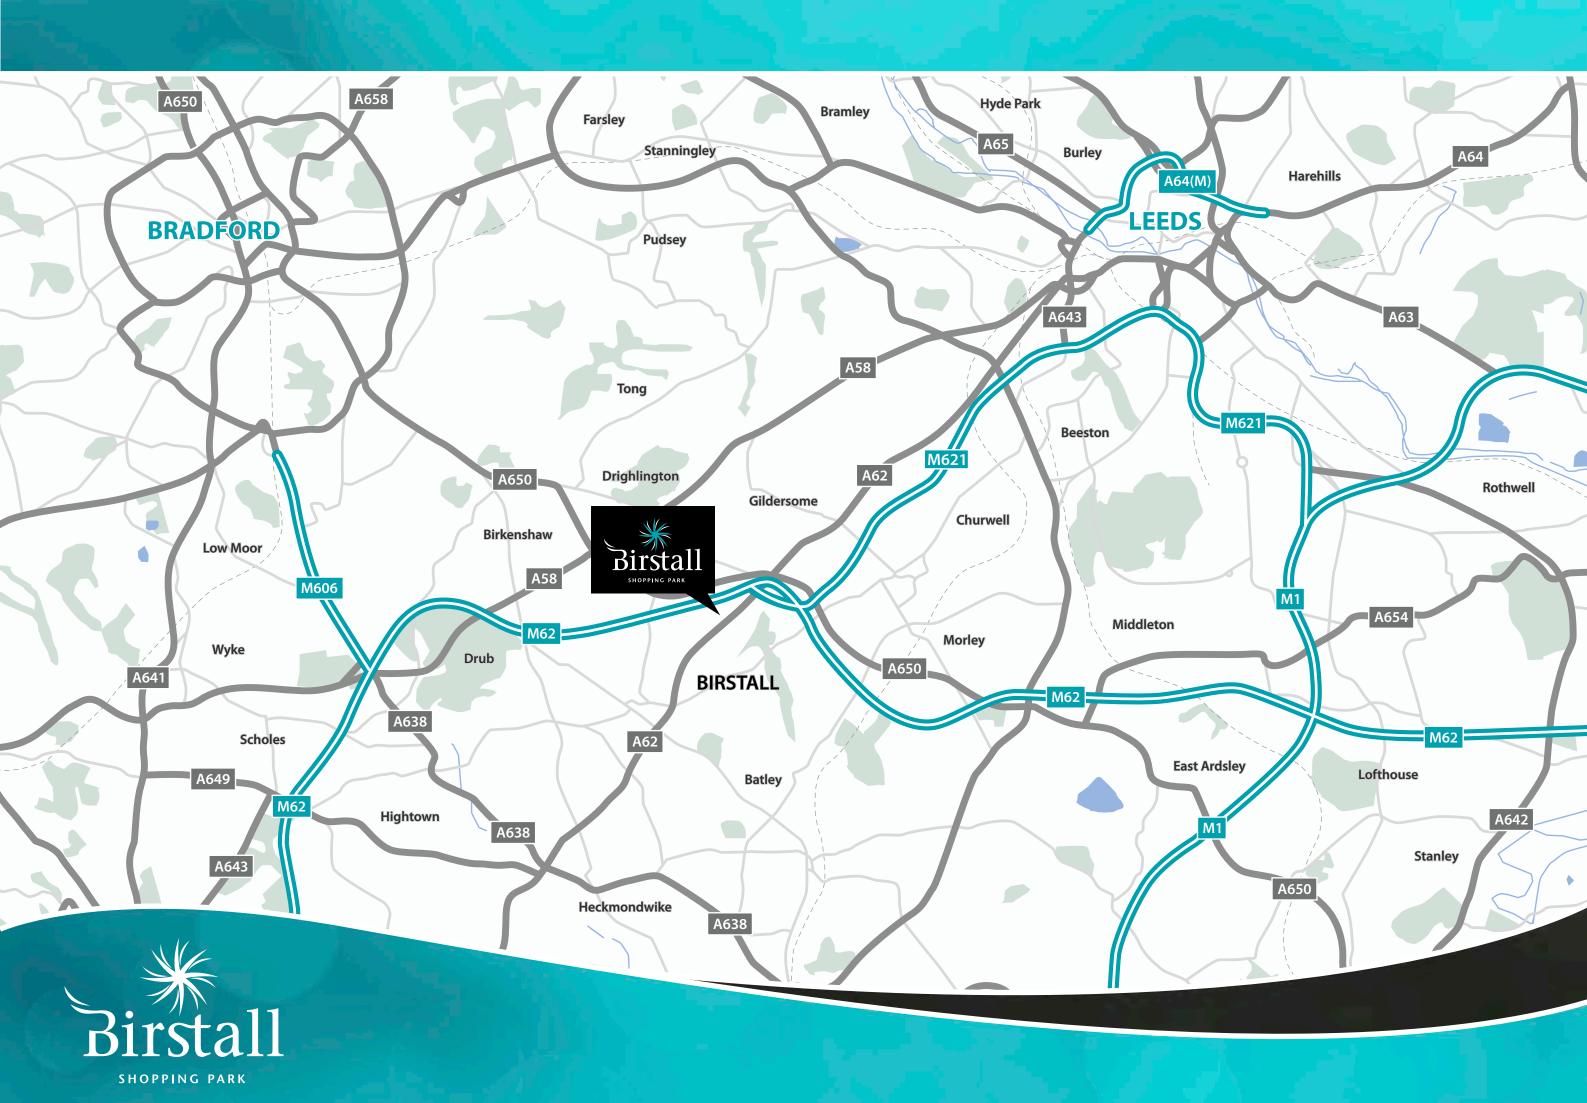

Birstall
SHOPPING PARK

- Regional location adjacent to Junction 27 of the M62 and M621 Motorways
- 1.12 million people within 20 minute drivetime, rising to 2.08 million people within 30 minute drivetime
- 650,000 sq ft of retail and leisure floorspace in the immediate vicinity