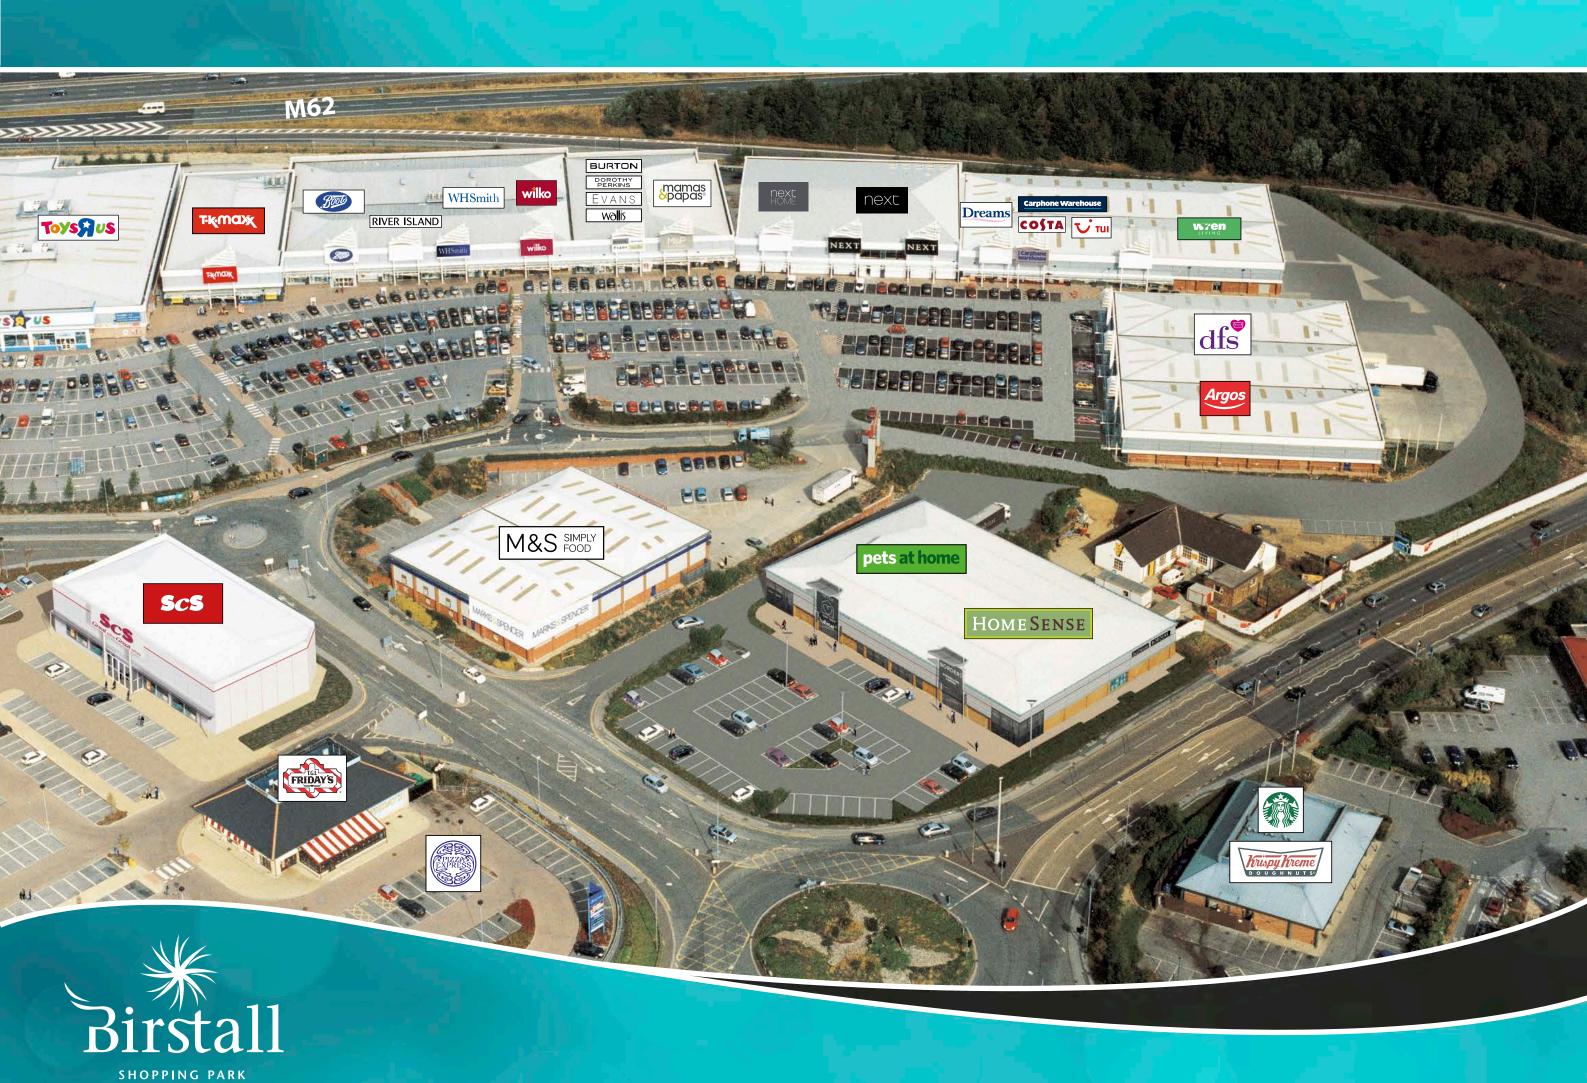

Birstall
SHOPPING PARK

- Regional location adjacent to Junction 27 of the M62 and M621 Motorways
- 1.12 million people within 20 minute drivetime, rising to 2.08 million people within 30 minute drivetime
- 650,000 sq ft of retail and leisure floorspace in the immediate vicinity