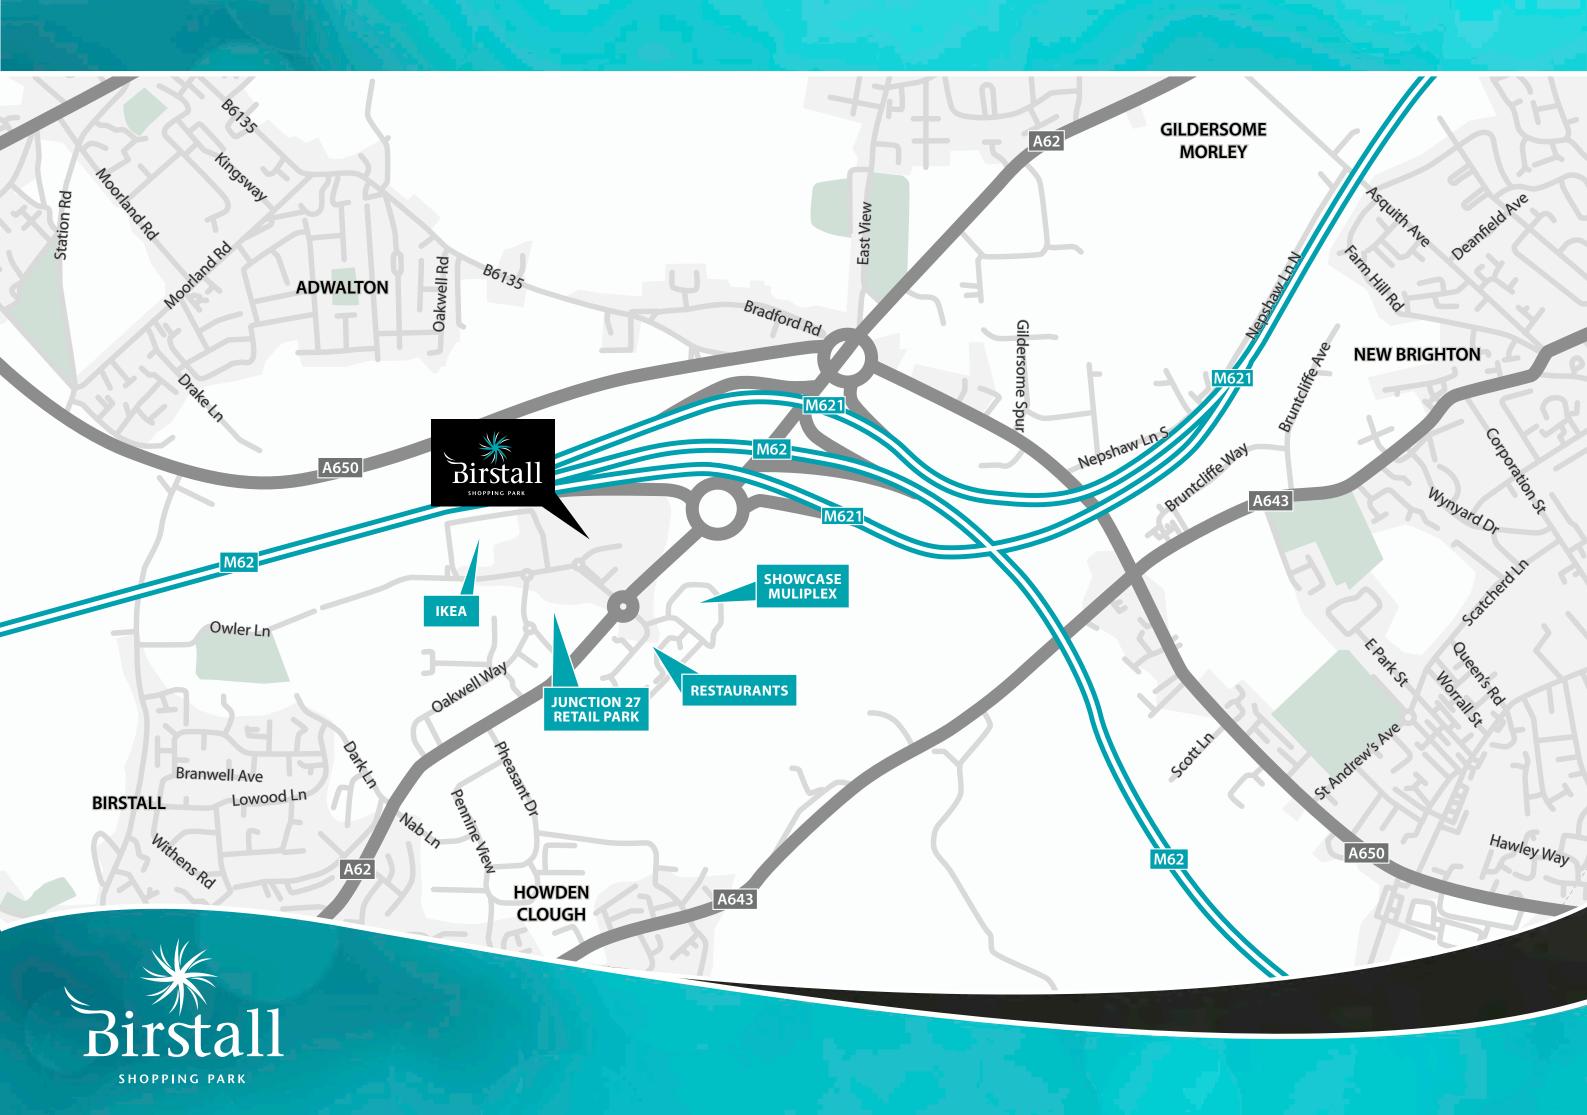

Birstall
SHOPPING PARK

- Regional location adjacent to Junction 27 of the M62 and M621 Motorways
- 1.12 million people within 20 minute drivetime, rising to 2.08 million people within 30 minute drivetime
- 650,000 sq ft of retail and leisure floorspace in the immediate vicinity