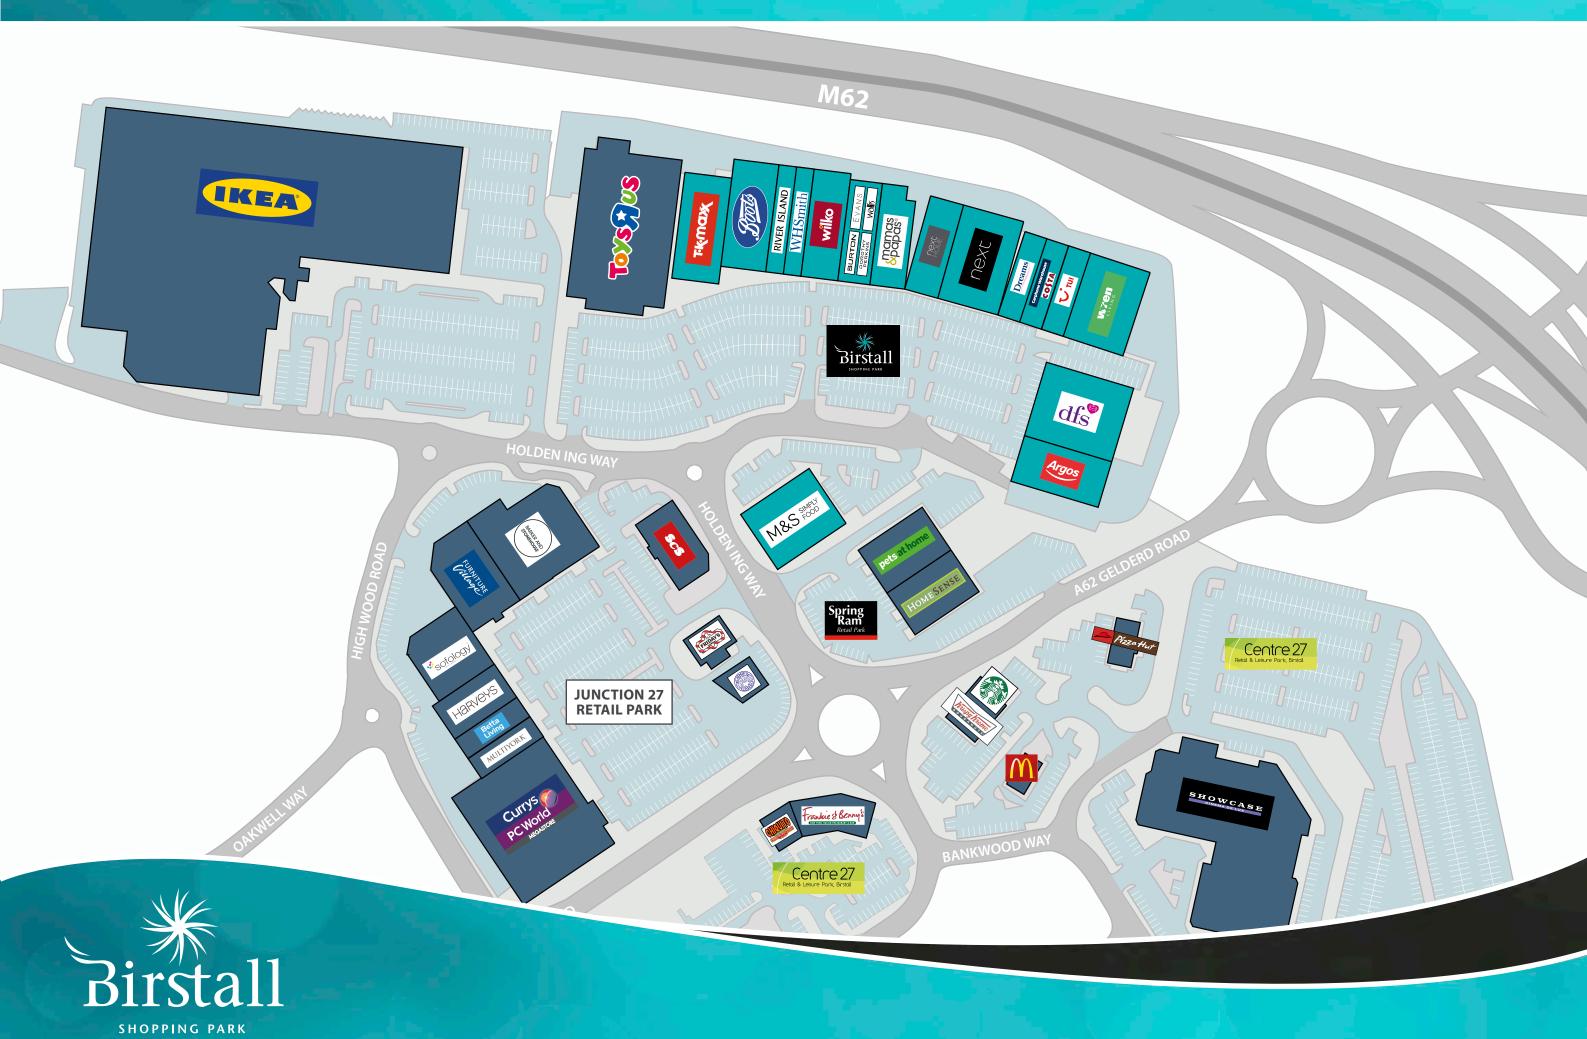

Birstall
SHOPPING PARK

- Regional location adjacent to Junction 27 of the M62 and M621 Motorways
- 1.12 million people within 20 minute drivetime, rising to 2.08 million people within 30 minute drivetime
- 650,000 sq ft of retail and leisure floorspace in the immediate vicinity