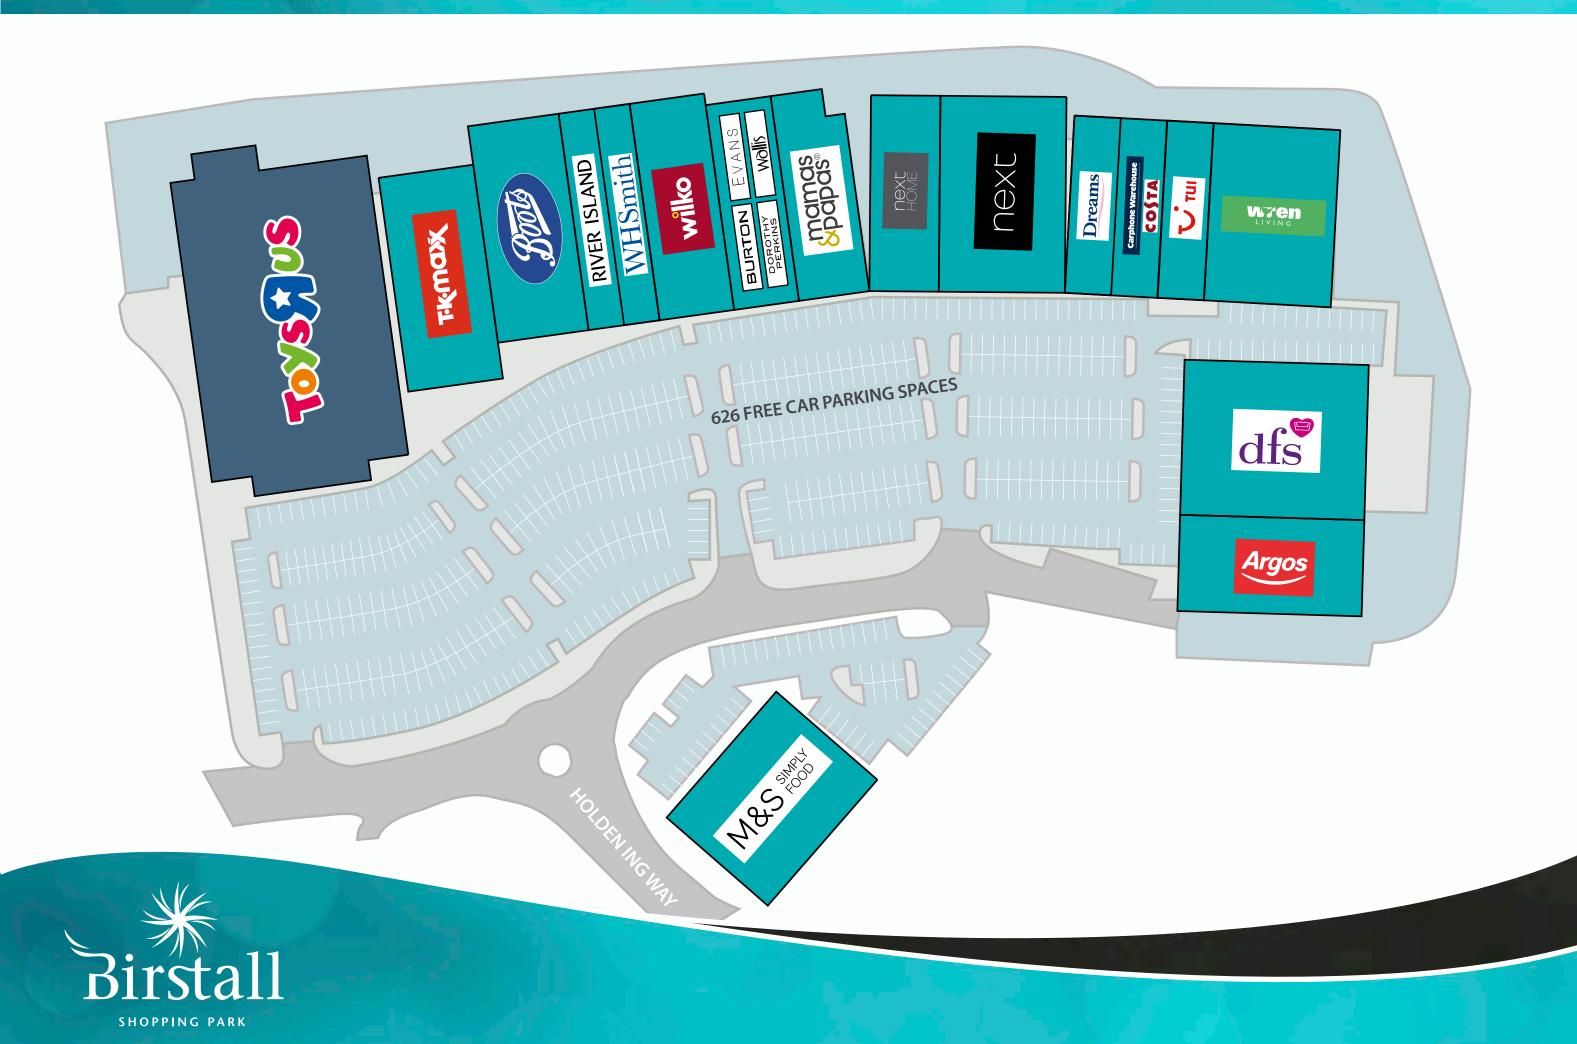

Birstall
SHOPPING PARK

- Regional location adjacent to Junction 27 of the M62 and M621 Motorways
- 1.12 million people within 20 minute drivetime, rising to 2.08 million people within 30 minute drivetime
- 650,000 sq ft of retail and leisure floorspace in the immediate vicinity