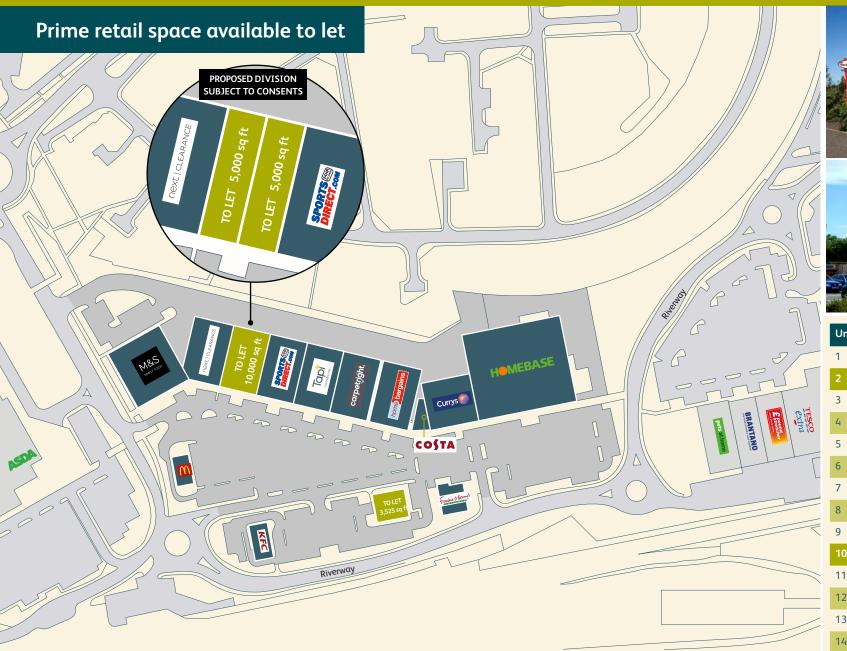

# Riverway Retail Park Irvine, KA12 8AG

| Unit | Retailer              | Size         |
|------|-----------------------|--------------|
| 1    | Next Clearance        | 10,000 sq ft |
| 2    | TO LET                | 10,046 sq ft |
| 3    | Sports Direct         | 10,071 sq ft |
| 4    | Tapi Carpets & Floors | 10,051 sq ft |
| 5    | Carpetright           | 10,028 sq ft |
| 6    | Home Bargains         | 10,081 sq ft |
| 7    | Currys                | 10,056 sq ft |
| 8    | Homebase              | 37,375 sq ft |
| 9    | Frankie & Benny's     | 3,200 sq ft  |
| 10   | TO LET                | 3,525 sq ft  |
| 11   | KFC                   | 3,290 sq ft  |
| 12   | McDonald's            | 3,686 sq ft  |
| 13   | M&S Simply Food       | 15,000 sq ft |
| 14   | Costa                 | 1,732 sq ft  |

### **Existing Occupiers**

M&S Simply Food, Next Clearance, Sports Direct, Carpetright, Tapi, Costa Home Bargains, Currys, Homebase, McDonald's, KFC, Frankie & Benny's