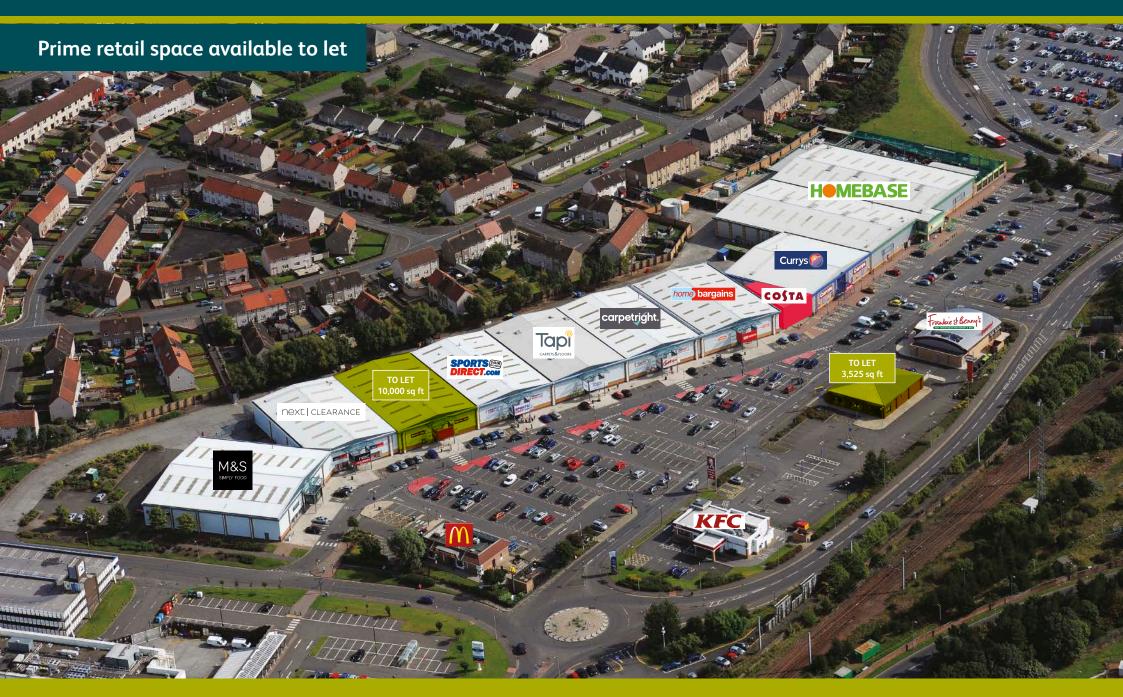

# Riverway Retail Park Irvine, KA12 8AG

| Unit | Retailer              | Size         |
|------|-----------------------|--------------|
| 1    | Next Clearance        | 10,000 sq ft |
| 2    | TO LET                | 10,046 sq ft |
| 3    | Sports Direct         | 10,071 sq ft |
| 4    | Tapi Carpets & Floors | 10,051 sq ft |
| 5    | Carpetright           | 10,028 sq ft |
| 6    | Home Bargains         | 10,081 sq ft |
| 7    | Currys                | 10,056 sq ft |
| 8    | Homebase              | 37,375 sq ft |
| 9    | Frankie & Benny's     | 3,200 sq ft  |
| 10   | TO LET                | 3,525 sq ft  |
| 11   | KFC                   | 3,290 sq ft  |
| 12   | McDonald's            | 3,686 sq ft  |
| 13   | M&S Simply Food       | 15,000 sq ft |
| 14   | Costa                 | 1,732 sq ft  |

#### Location

Riverway Retail Park is the principal retail warehouse location in the town, situated adjacent to the Rivergate Shopping Centre and positioned between both Tesco and Asda supermarkets.

#### Scheme Size

135,000 sq ft

### **Existing Occupiers**

M&S Simply Food, Next Clearance, Sports Direct, Carpetright, Tapi, Costa Home Bargains, Currys, Homebase, McDonald's, KFC, Frankie & Benny's