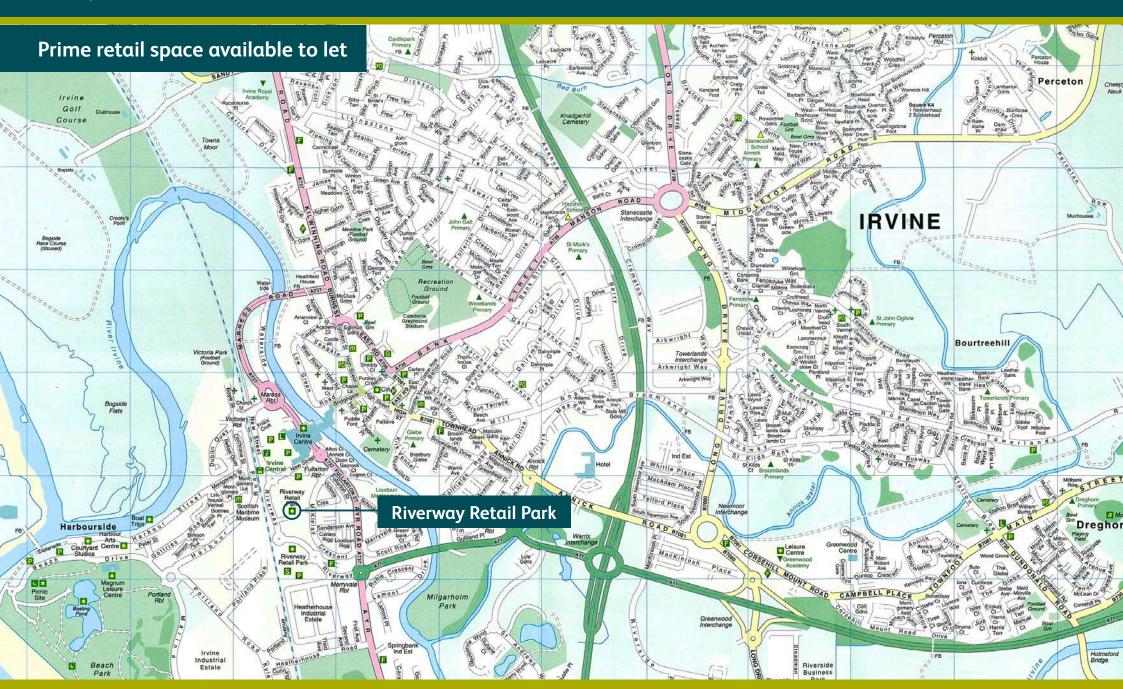

#### Location

Riverway Retail Park is the principal retail warehouse location in the town, situated adjacent to the Rivergate Shopping Centre and positioned between both Tesco and Asda supermarkets.