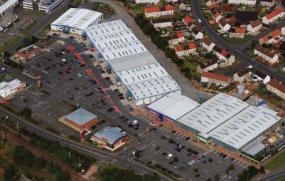

#### Location

Riverway Retail Park is the principal retail warehouse location in the town, situated adjacent to the Rivergate Shopping Centre and positioned between both Tesco and Asda supermarkets.

#### Scheme Size

135,000 sq ft