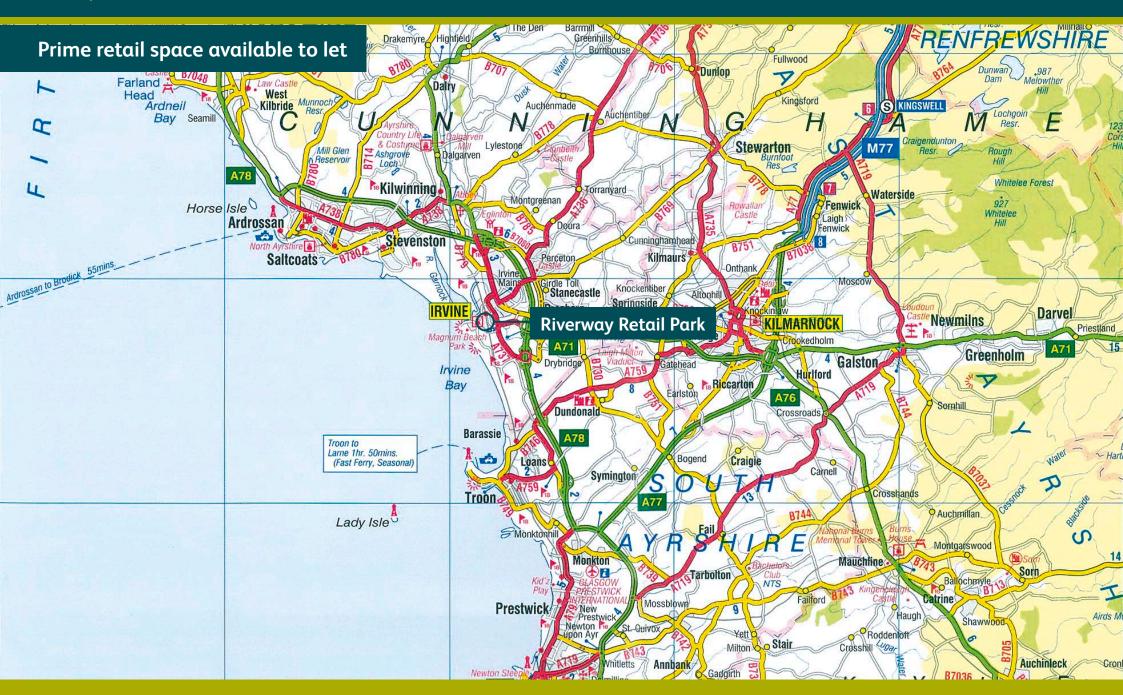

#### Location

Riverway Retail Park is the principal retail warehouse location in the town, situated adjacent to the Rivergate Shopping Centre and positioned between both Tesco and Asda supermarkets.