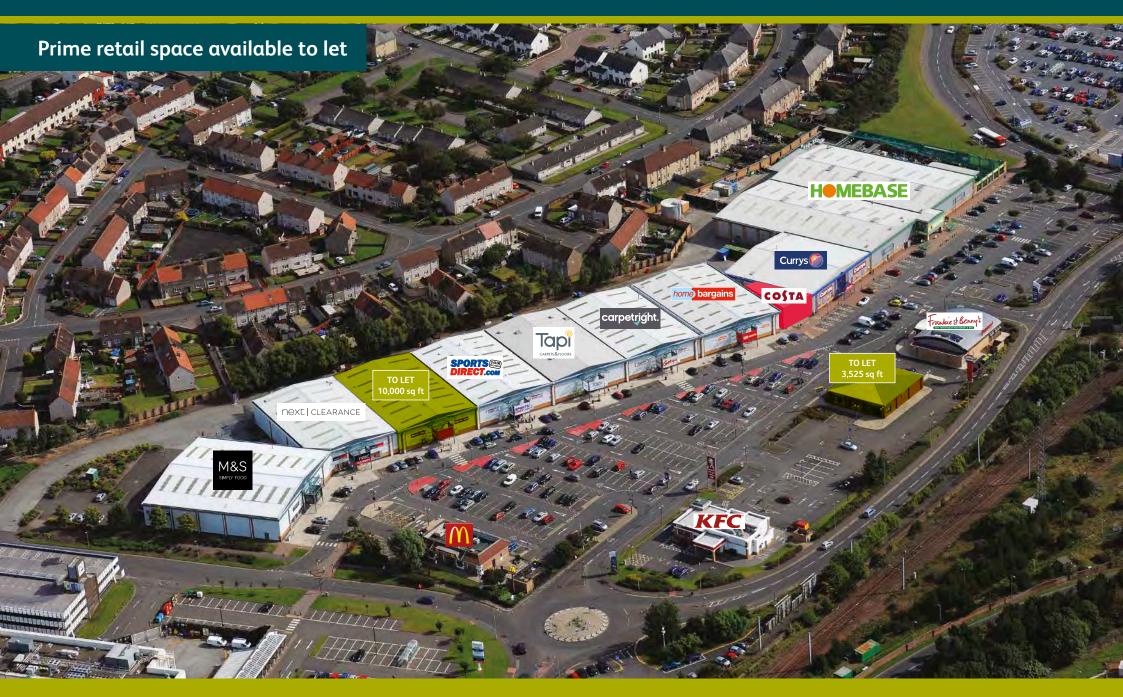

#### **Scheme Size**

135,000 sq ft

#### **Existing Occupiers**

M&S Simply Food, Next Clearance, Sports Direct, Carpetright, Tapi, Costa Home Bargains, Currys, Homebase, McDonald's, KFC, Frankie & Benny's