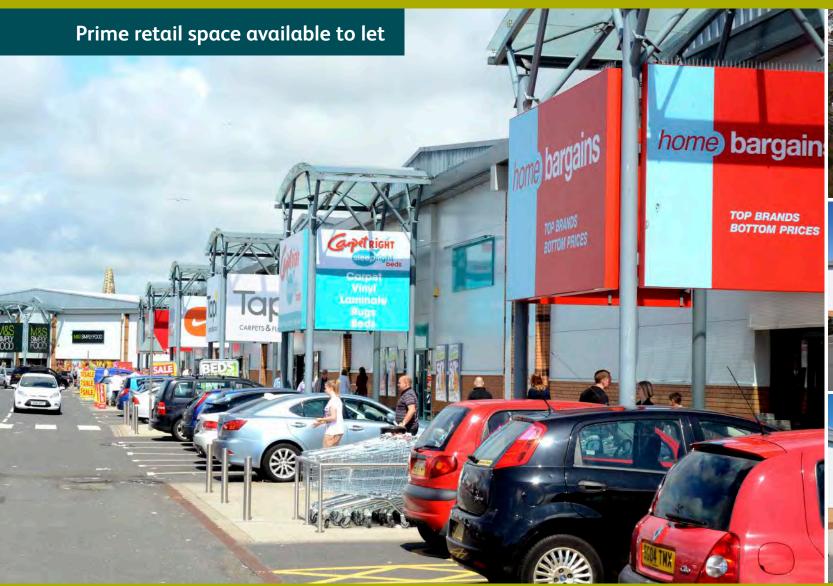

#### Location

Riverway Retail Park is the principal retail warehouse location in the town, situated adjacent to the Rivergate Shopping Centre and positioned between both Tesco and Asda supermarkets.

#### **Existing Occupiers**

M&S Simply Food, Next Clearance, Sports Direct, Carpetright, Tapi, Costa Home Bargains, Currys, Homebase, McDonald's, KFC, Frankie & Benny's