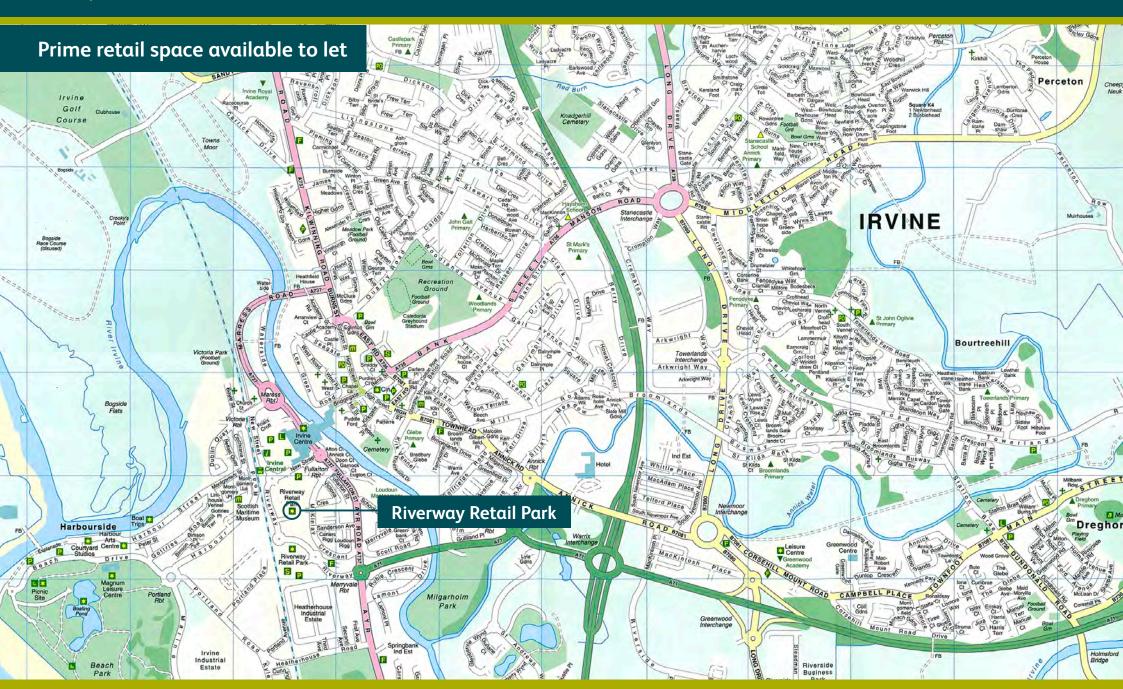

#### Location

Riverway Retail Park is the principal retail warehouse location in the town, situated adjacent to the Rivergate Shopping Centre and positioned between both Tesco and Asda supermarkets.