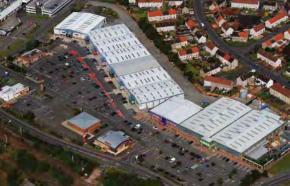

#### Location

Riverway Retail Park is the principal retail warehouse location in the town, situated adjacent to the Rivergate Shopping Centre and positioned between both Tesco and Asda supermarkets.

#### **Scheme Size**

135,000 sq ft