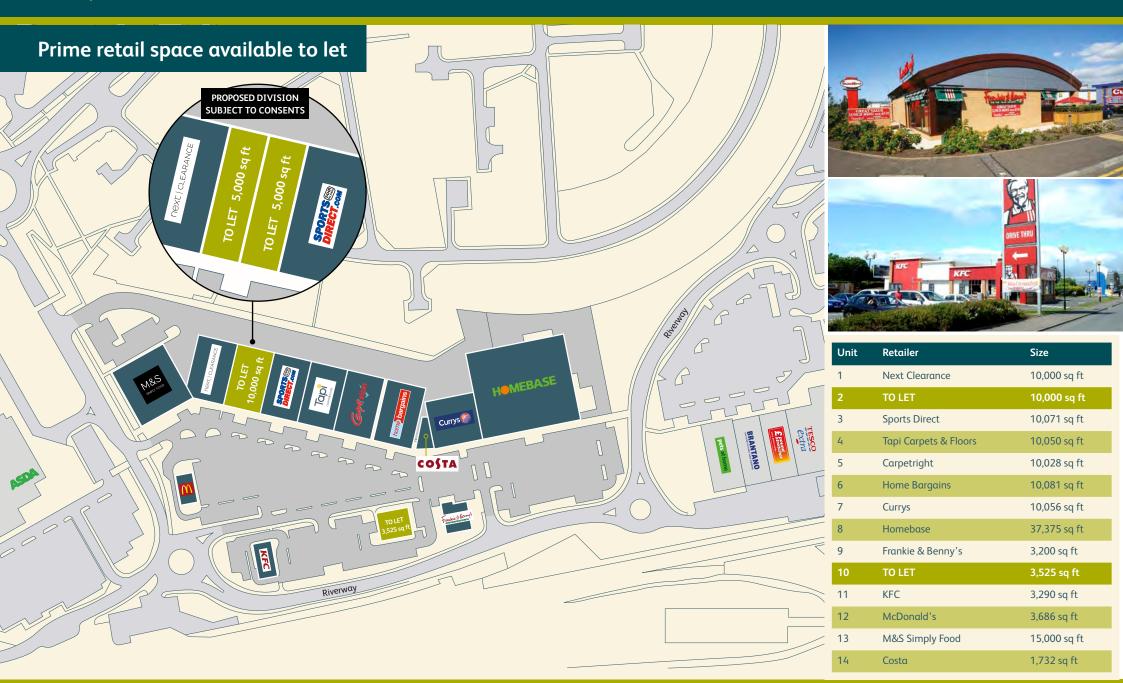

#### **Scheme Size**

135,000 sq ft

#### **Existing Occupiers**

M&S Simply Food, Next Clearance, Sports Direct, Carpetright, Tapi, Costa Home Bargains, Currys, Homebase, McDonald's, KFC, Frankie & Benny's