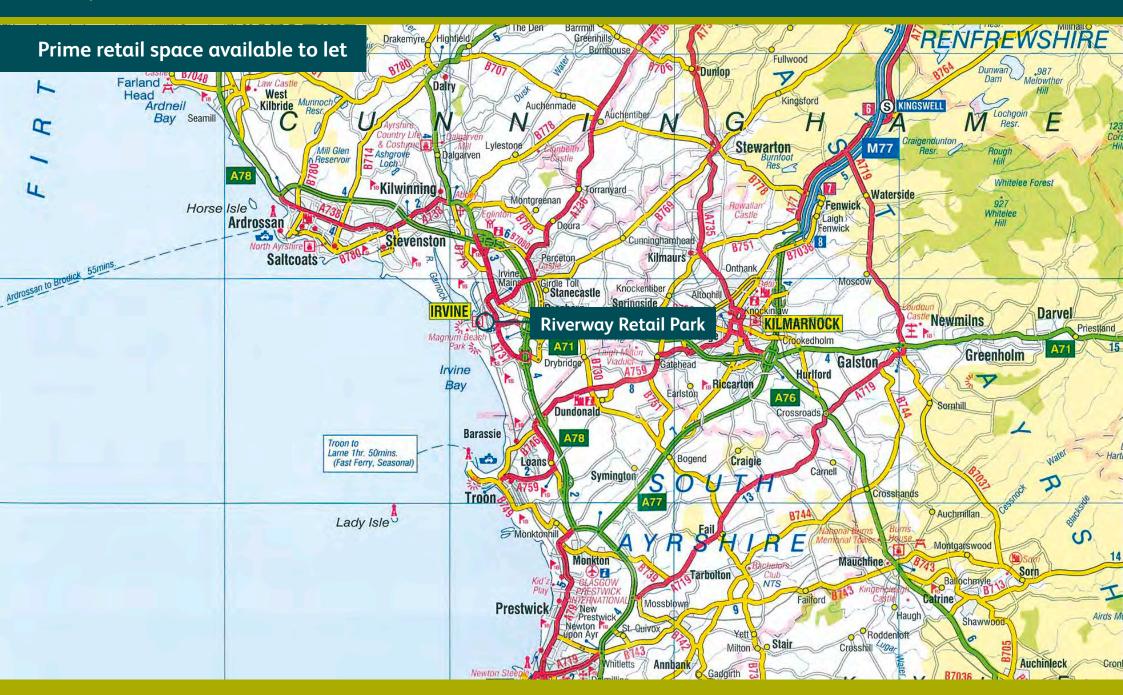

#### Location

Riverway Retail Park is the principal retail warehouse location in the town, situated adjacent to the Rivergate Shopping Centre and positioned between both Tesco and Asda supermarkets.